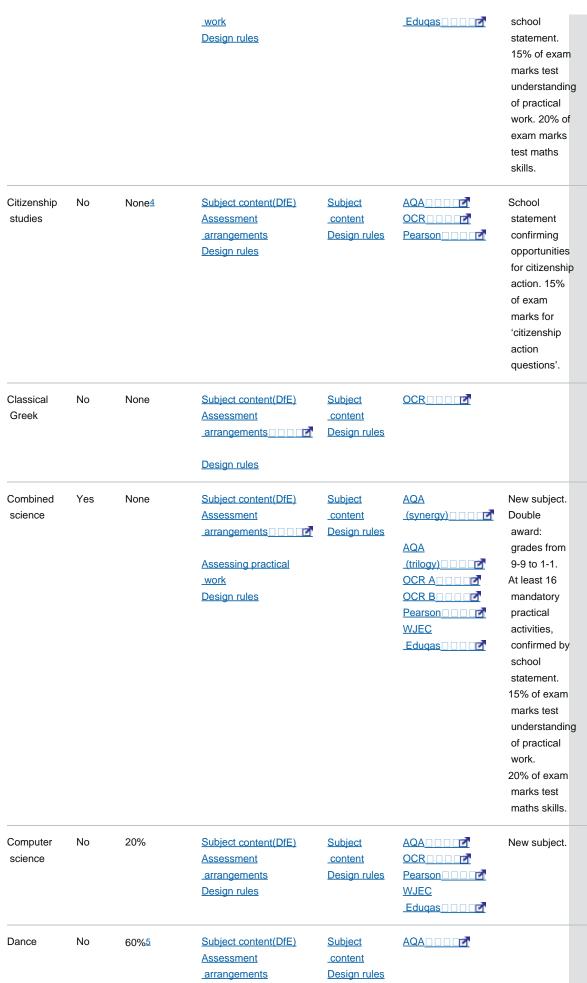

## Taught from 2016

The following subjects will be first awarded in 2018.

| Subject           | Tiered | Non-exam<br>assessment | Consultations and decisions                                                                      | Final rules                                                      | Accredited specifications                          | Comments                                                                                                                                                                                                         |
|-------------------|--------|------------------------|--------------------------------------------------------------------------------------------------|------------------------------------------------------------------|----------------------------------------------------|------------------------------------------------------------------------------------------------------------------------------------------------------------------------------------------------------------------|
| Art and<br>design | No     | 100%                   | Subject content(DfE)<br>Asessment<br>arrangements<br>Design rules                                | Subject<br>_content(DfE)<br>Design rules                         | AQA                                                |                                                                                                                                                                                                                  |
| Biology           | Yes    | None≟                  | Subject content(DfE)<br>Assessment<br>arangements<br>Assessing practical<br>work<br>Design rules | Subject<br>_content<br>_(DfE)<br>Design rules                    | AQA<br>OCR A<br>OCR B<br>Pearson<br>WJEC<br>Eduqas | At least 8<br>mandatory<br>practical<br>activities,<br>confirmed by<br>school<br>statement.<br>15% of exam<br>marks test<br>understanding<br>of practical<br>work. 10% of<br>exam marks<br>test maths<br>skills. |
| Chemistry         | Yes    | None <u>3</u>          | Subject content (DfE)<br>Assessment<br>arrangements                                              | <u>Subject</u><br><u>content</u><br><u>(DfE)</u><br>Design rules | AQA                                                | At least 8<br>mandatory<br>practical<br>activities,<br>confirmed by                                                                                                                                              |

Summary of changes to GCSEs from 2015 - GOV\_UK.htm[27/06/2016 14:23:36]

|                                         |     |               | Design rules                                                       |                                                         |     |                                                                                                                                          |
|-----------------------------------------|-----|---------------|--------------------------------------------------------------------|---------------------------------------------------------|-----|------------------------------------------------------------------------------------------------------------------------------------------|
| Drama                                   | No  | 60%5          | Subject content(DfE)<br>Assessment<br>arrangements<br>Design rules | <u>Subject</u><br><u>content</u><br><u>Design rules</u> | AQA |                                                                                                                                          |
| Food<br>preparation<br>and<br>nutrition | No  | 50%           | Subject content(DfE)<br>Assessment<br>arrangements<br>Design rules | <u>Subject</u><br><u>content</u><br>Design rules        | AQA | New subject                                                                                                                              |
| French                                  | Yes | 25% <u>4</u>  | Subject content(DfE)<br>Assessment<br>arrangements                 | Subject<br>_content<br>Design rules                     | AQA |                                                                                                                                          |
| Geography                               | No1 | None <u>3</u> | Subject content(DfE)<br>Assessment<br>_arrangements                | Subject<br>_content<br>Design rules                     | AQA | School<br>statement<br>confirming<br>opportunities<br>for fieldwork.<br>Minimum<br>15% of exam<br>marks for<br>'fieldwork<br>questions'. |
| German                                  | Yes | 25% <u>4</u>  | Subject content(DfE) Assessment arrangements                       | <u>Subject</u><br>_ <u>content</u><br>Design rules      | AQA |                                                                                                                                          |
| History                                 | No  | None3         | Subject content(DfE)<br>Assessment<br>arrangements                 | Subject<br>_content<br>Design rules                     | AQA |                                                                                                                                          |
| Latin                                   | No1 | None          | Subject content(DfE) Assessment arrangements Design rules          | <u>Subject</u><br><u>content</u><br><u>Design rules</u> | OCR |                                                                                                                                          |
| Music                                   | No  | 60%5          | Subject content(DfE)<br>Assessment<br>arrangements<br>Design rules | <u>Subject</u><br><u>content</u><br><u>Design rules</u> | AQA |                                                                                                                                          |
| Physical<br>education                   | No  | 40% <u>4</u>  | Subject content(DfE)<br>Assessment<br>arrangements                 | Subject<br>_content<br>Design rules                     | AQA |                                                                                                                                          |

|                      |     |       | Design rules                                                       |                                                         | <u>WJEC</u><br>_Eduqas_□□□□ <b>⊠</b> |                                                                                                                                                                                                               |
|----------------------|-----|-------|--------------------------------------------------------------------|---------------------------------------------------------|--------------------------------------|---------------------------------------------------------------------------------------------------------------------------------------------------------------------------------------------------------------|
| Physics              | Yes | None3 | Subject content(DfE)<br>Assessment<br>.arrangements                | <u>Subject</u><br><u>content</u><br><u>Design rules</u> | AQA                                  | At least 8<br>mandatory<br>practical<br>activities,<br>confirmed by<br>school<br>statement.<br>15% of exam<br>marks test<br>understanding<br>of practical<br>work.<br>30% of exam<br>marks test<br>marks test |
| Religious<br>studies | No  | None  | Subject content(DfE)<br>Assessment<br>arrangements<br>Design rules | <u>Subject</u><br><u>content</u><br><u>Design rules</u> | AQA A                                |                                                                                                                                                                                                               |
| Spanish              | Yes | 25%4  | Subject content(DfE)<br>Assessment<br>.arrangements                | Subject<br>_content<br>Design rules                     | AQA                                  |                                                                                                                                                                                                               |