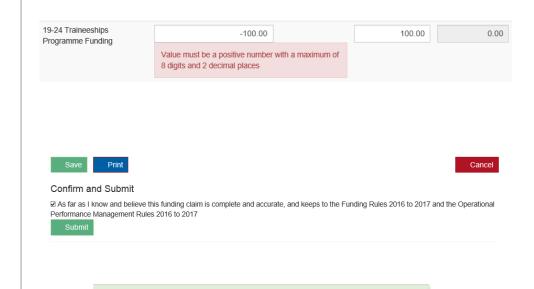

#### **Submitting a Claim**

If you have an error with one of your inputs, a message will be displayed below it outlining the reason for the error.

Once you have completed the form and resolved any errors, you need to tick the disclaimer checkbox and then you can click the 'Submit' button. You will not be able submit your form if you have any errors on it.

#### Confirm and Submit

As far as I know and believe this funding claim is complete and accurate, and keeps to the Funding Rules 2016 to 2017 and the Operational Performance Management Rules 2016 to 2017