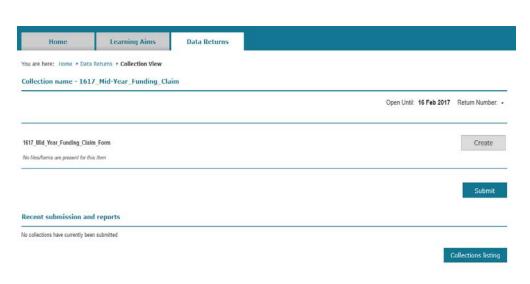

#### To get started

- Open your web browser
- Visit the <u>Hub</u> (<u>https://hub.fasst.org.uk/</u>)
- Select 'Sign in' from the top right hand corner, and follow the instructions
- Once you are logged in, select 'Data Returns' from the menu tabs
- Select '1617 Mid-Year Funding Claim' from the Active tab
- To create a new submission, in the Funding Claims collection, click 'Create'

#### Funding Claims Form (Non HE Form)

If you are a college or training provider that submits full ILR returns, even if you are an HE training provider, you will see this form once you have selected to create a new submission.