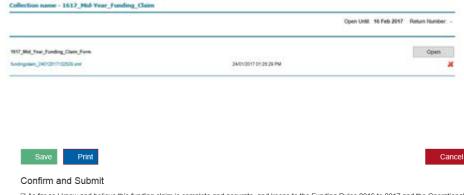

#### Submitting a Claim

If you have saved your form, you need to ensure that you return to the form and submit it before the deadline. Within the 1617 Mid Year Funding Claim collection, you should click on the 'Open' button to review the form you have saved.

Within the collection period, you can amend your form by clicking on the 'Open' button on the 1617 Mid Year Funding Claim collection, making the required changes and submitting the form again.

We advise that you review your claim to ensure it is accurate. If it is not accurate, then you will need to contact the helpdesk at <u>servicedesk@sfa.bis.gov.uk</u> or 0370 267 0001.