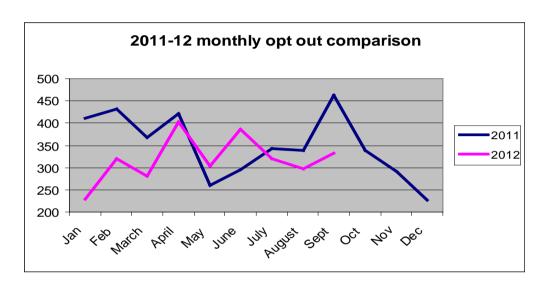

# **Opt-out Data since April 2012**

Following implementation of tiered contributions in April 2012, the Department has been monitoring opt-out rates amongst those eligible to members of the TPS. The chart below shows the number of opt-outs on a monthly basis for 2012 and 2011.

The chart lines show that there has been no significant change in opt out rates since the introduction of tiered contributions in April 2012. In both years the number of opt outs for June increased in comparison to May, and while the increase for 2012 appears steeper the overall opt-out figures for the year remain below the 2011 figure. Likewise 2011 saw a significant increase during September, while the figures for September 2012 show a smaller increase.

|           | Male FT | Male PT | Female FT | Female PT | Total |
|-----------|---------|---------|-----------|-----------|-------|
|           |         |         |           |           |       |
| April     | 112     | 38      | 187       | 66        | 403   |
| May       | 74      | 18      | 159       | 53        | 304   |
| June      | 99      | 29      | 185       | 73        | 386   |
| July      | 76      | 39      | 136       | 70        | 321   |
| August    | 72      | 27      | 124       | 75        | 298   |
| September | 84      | 26      | 134       | 88        | 332   |
|           |         |         |           |           |       |
| Total     | 517     | 177     | 925       | 425       | 2044  |

This table sets out the breakdown of opt-outs per month since the introduction of tiered contributions. In this six month period a total of 2,044 members have opted out of the TPS. This is comparable to the opt-out level for 2011 over the same period when 2,119 members opted out. The Department will continue to monitor opt-out levels.