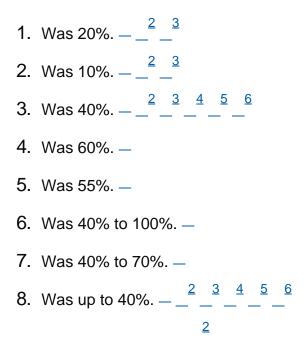

- 9. Was 60% to 70%. \_
- 10. Was 35% to 70%.  $\_^2$
- 11. Was 50% to 60%.  $^2$
- 12. Current rules permit 40% to 60% non-exam assessment, but no current specification uses less than 50%. \_\_
- 13. Was 26% to 30%.  $\_^2$
- 14. Current rules permit up to 25% non-exam assessment, but no current specification takes up this option.  $-2^2$
- **15.** Was 40% to 50%.  $\_^2$   $\_^3$
- 16. Was 45% to 50%. —
- 17. Was 70%. –
- 18. Was 65%. –
- 19. Was up to 8.33%. --
- 20. Was up to 4.17%. —