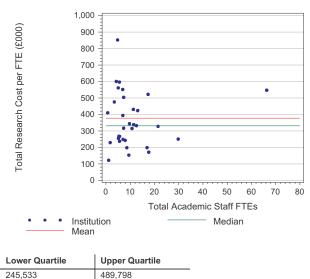

# Annex 3 Review of research cost relativities 2009-10: summary

Number of HEIs who participated in the study

46

| Key of Acronyms                     |                                                 |  |  |  |  |  |
|-------------------------------------|-------------------------------------------------|--|--|--|--|--|
| I-O Institution-own funded Research |                                                 |  |  |  |  |  |
| PGR                                 | Postgraduate Research                           |  |  |  |  |  |
| RG&C                                | Externally Funded Research Grants and Contracts |  |  |  |  |  |
| HEIs                                | Higher Education Institutions                   |  |  |  |  |  |

Number of HEIs who 46 participated in the study

| Key of Acronyms |                                                 |
|-----------------|-------------------------------------------------|
| I-O             | Institution-own funded Research                 |
| PGR             | Postgraduate Research                           |
| RG&C            | Externally Funded Research Grants and Contracts |
| HEIs            | Higher Education Institutions                   |