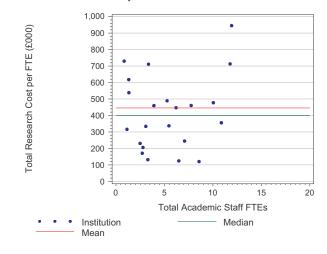

# Annex 3 Review of research cost relativities 2009-10: summary

Number of HEIs who participated in the study

46

| Key of Acronyms                     |                                                 |  |  |  |  |  |
|-------------------------------------|-------------------------------------------------|--|--|--|--|--|
| I-O Institution-own funded Research |                                                 |  |  |  |  |  |
| PGR                                 | Postgraduate Research                           |  |  |  |  |  |
| RG&C                                | Externally Funded Research Grants and Contracts |  |  |  |  |  |
| HEIs                                | Higher Education Institutions                   |  |  |  |  |  |