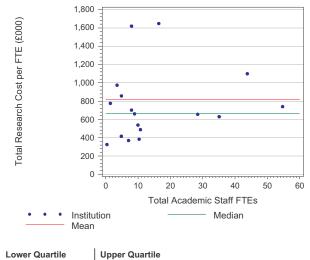

as there were too few respondents in these cost centres.

Source: 2009-10 TRAC Review of Research Cost Relativities returns

#### 01 Clinical Medicine



#### 03 Veterinary science



#### 02 Clinical Dentistry



| Lower Quartile | opper quartie |
|----------------|---------------|
| 411,597        | 605,495       |

#### 04 Anatomy and physiology





#### 07 Psychology and behavioural sciences



#### 10 Biosciences



06 Health and community studies



| Lower Quartile | Upper Quartile |
|----------------|----------------|
| 231,062        | 538,961        |

#### 08 Pharmacy and pharmacology



| Lower Quartile | Upper Quartile |
|----------------|----------------|
| 727,374        | 967,679        |

#### 11 Chemistry



#### 12 Physics



834,484

# 16 General engineering

536,814



489,159 858,592

#### 18 Mineral, metallurgy and materials engineering



#### 14 Earth, marine and environmental sciences



| Lower Quartile | Upper Quartile |
|----------------|----------------|
| 452,619        | 917,547        |

#### 17 Chemical engineering



| Lower Quartile | Upper Quartile |
|----------------|----------------|
| 768,480        | 1,240,624      |









#### 23 Architecture, built environment and planning



239,384 367,986

#### 25 Information technology, systems sciences and computer software engineering



21 Mechanical, aero and production engineering



| Lower Quartile | Upper Quartile |
|----------------|----------------|
| 581,605        | 873,809        |





| Lower Quartile | Upper Quartile |  |
|----------------|----------------|--|
| 215,588