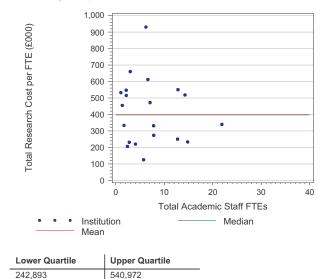

# Annex 3 Review of research cost relativities 2009-10: summary

Number of HEIs who participated in the study

46

| Key of Acronyms                     |                                                 |  |  |  |  |  |
|-------------------------------------|-------------------------------------------------|--|--|--|--|--|
| I-O Institution-own funded Research |                                                 |  |  |  |  |  |
| PGR                                 | Postgraduate Research                           |  |  |  |  |  |
| RG&C                                | Externally Funded Research Grants and Contracts |  |  |  |  |  |
| HEIs                                | Higher Education Institutions                   |  |  |  |  |  |