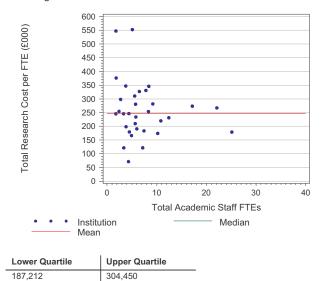

engineering



| Lower Quartile | Upper Quartile |
|----------------|----------------|
| 768,480        | 1,240,624      |









#### 23 Architecture, built environment and planning



239,384 367,986

#### 25 Information technology, systems sciences and computer software engineering



21 Mechanical, aero and production engineering



| Lower Quartile | Upper Quartile |
|----------------|----------------|
| 581,605        | 873,809        |





| Lower Quartile | Upper Quartile |  |
|----------------|----------------|--|
| 215,588        | 361,960        |  |

#### 27 Business and management studies



| Lower Quartile | Upper Quartile |
|----------------|----------------|
| 215,143        | 305,196        |



# 30 Media studies



167,901

#### 33 Design and creative arts

266,850



#### 29 Social studies



| Lower Quartile | Upper Quartile |
|----------------|----------------|
| 192,570        | 322,917        |

#### 31 Humanities and language based studies



| Lower Quartile | Upper Quartile |
|----------------|----------------|
| 175,374        | 247,335        |



# 34 Education









472,585

#### 37 Archaeology



| Lower Quartile | Upper Quartile |
|----------------|----------------|
| 232,769        | 469,424        |

# 41 Continuing education



| Lower Quartile | Upper Quartile |
|----------------|----------------|
| 164,157        | 1,072,248      |