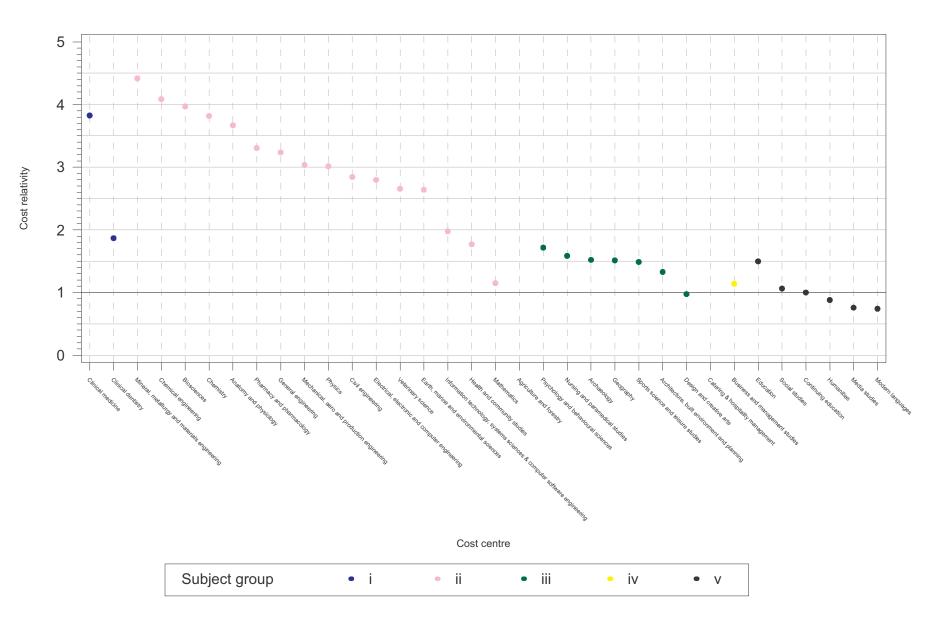

#### Table 1a. Costs per TRAC (£000s)

|     |                                                   |                                                 | without scholarships etc)      | I-O costs       | PGR costs<br>(including<br>scholarships, | RG&C             | I-O and<br>RG&C   | Total co    |
|-----|---------------------------------------------------|-------------------------------------------------|--------------------------------|-----------------|------------------------------------------|------------------|-------------------|-------------|
|     |                                                   | Subject<br>group for<br>comparative<br>purposes |                                |                 | stipends,<br>maintenance<br>etc)         | costs            | costs             | resear      |
| ES/ | A academic cost centre<br>Total clinical medicine | only<br>i                                       | Number of HEIs                 | Sector          | Sector<br>30                             | Sector           | Sector<br>30      | Sec         |
|     | Total cirrical medicine                           |                                                 | Total costs                    | 168,677         | 168,725                                  | 1,706,716        | 1,861,618         | 2,022,5     |
|     |                                                   |                                                 | Average                        | 5,623           | 5,624                                    | 56,891           | 62,054            | 67,4        |
|     |                                                   |                                                 | 1st Quartile                   | 1,581           | 2,148                                    | 14,890           | 19,093            | 19,4        |
|     |                                                   |                                                 | Median Value                   | 4,885           | 3,872                                    | 43,282           | 47,152            | 49,7        |
|     |                                                   |                                                 | 3rd Quartile                   | 7,442           | 8,872                                    | 76,625           | 82,214            | 86,1        |
| 2   | Total clinical dentistry                          | i                                               | Number of HEIs                 | 17              | 16                                       | 16               | 16                |             |
|     |                                                   |                                                 | Total costs<br>Average         | 14,591<br>858   | 12,005<br>750                            | 36,920<br>2,308  | 47,521<br>2,970   | 63,5<br>3,7 |
|     |                                                   |                                                 | 1st Quartile                   | 328             | 275                                      | 1,152            | 2,970             | 2,2         |
|     |                                                   |                                                 | Median Value                   | 619             | 581                                      | 2,053            | 2,569             | 3,7         |
|     |                                                   |                                                 | 3rd Quartile                   | 1,313           | 1,110                                    | 2,756            | 3,764             | 4,0         |
| 3   | Veterinary science                                | ii                                              | Number of HEIs                 | 8               | 8                                        | 8                | 8                 |             |
|     |                                                   |                                                 | Total costs                    | 15,633          | 15,040                                   | 79,704           | 95,337            | 110,        |
|     |                                                   |                                                 | Average                        | 1,954           | 1,880                                    | 9,963            | 11,917            | 13,         |
|     |                                                   |                                                 | 1st Quartile                   | 873             | 878                                      | 5,363            | 6,237             | 7,          |
|     |                                                   |                                                 | Median Value<br>3rd Quartile   | 1,315<br>1,960  | 1,375<br>2,805                           | 8,372<br>11,763  | 9,445<br>15,924   | 11,<br>18,  |
|     | Anatomy and physiology                            | ii                                              | Number of HEIs                 | 1,900           | 2,805                                    | 11,703           | 15,924            | 10,         |
| •   | ritation y and physiology                         |                                                 | Total costs                    | 12,060          | 12,408                                   | 91,756           | 103,816           | 116,        |
|     |                                                   |                                                 | Average                        | 804             | 954                                      | 6,117            | 6,921             | 7,          |
|     |                                                   |                                                 | 1st Quartile                   | 288             | 482                                      | 1,667            | 1,880             | 2,          |
|     |                                                   |                                                 | Median Value                   | 570             | 694                                      | 2,390            | 3,080             | 3,          |
|     |                                                   |                                                 | 3rd Quartile                   | 1,127           | 1,339                                    | 12,224           | 12,660            | 13,         |
| 5   | Nursing and paramedical studies                   | iii                                             | Number of HEIs                 | 20              | 19                                       | 19               | 20                |             |
|     |                                                   |                                                 | Total costs                    | 10,196          | 8,791                                    | 36,567           | 46,764            | 55,         |
|     |                                                   |                                                 | Average<br>1st Quartile        | 510<br>138      | 463<br>134                               | 1,925<br>461     | 2,338<br>659      | 2,          |
|     |                                                   |                                                 | Median Value                   | 448             | 263                                      | 1,281            | 1,579             | 2,          |
|     |                                                   |                                                 | 3rd Quartile                   | 821             | 613                                      | 2,401            | 3,258             | 3,          |
| 6   | Health and community studies                      | ii                                              | Number of HEIs                 | 21              | 21                                       | 22               | 22                | -,          |
|     |                                                   |                                                 | Total costs                    | 8,960           | 6,209                                    | 37,126           | 46,197            | 52,         |
|     |                                                   |                                                 | Average                        | 427             | 296                                      | 1,688            | 2,100             | 2,          |
|     |                                                   |                                                 | 1st Quartile                   | 158             | 88                                       | 389              | 541               |             |
|     |                                                   |                                                 | Median Value                   | 267             | 219                                      | 762              | 1,173             | 1,          |
| 7   | Payabalagy and babayioural                        | iii                                             | 3rd Quartile<br>Number of HEIs | 578             | 360<br>35                                | 1,818<br>34      | 2,489<br>34       | 2,          |
| (   | Psychology and behavioural<br>sciences            |                                                 | Total costs                    | 31,598          | 31,084                                   | 92,177           | 122,259           | 161,        |
|     | sciences                                          |                                                 | Average                        | 929             | 888                                      | 2,711            | 3,596             | 4,          |
|     |                                                   |                                                 | 1st Quartile                   | 589             | 380                                      | 978              | 1,726             | 2,          |
|     |                                                   |                                                 | Median Value                   | 829             | 602                                      | 1,750            | 2,699             | 3,          |
|     |                                                   |                                                 | 3rd Quartile                   | 1,135           | 1,179                                    | 3,067            | 4,114             | 5,          |
| 3   | Pharmacy and pharmacology                         | ii                                              | Number of HEIs                 | 15              | 15                                       | 15               | 15                |             |
|     |                                                   |                                                 | Total costs                    | 10,053          | 15,786                                   | 65,948           | 76,001            | 91,         |
|     |                                                   |                                                 | Average<br>1st Quartile        | 670<br>241      | 1,052<br>448                             | 4,397<br>1,553   | 5,067<br>1,860    | 6,<br>2,    |
|     |                                                   |                                                 | Median Value                   | 385             | 781                                      | 3,898            | 4,285             | 2,<br>5,    |
|     |                                                   |                                                 | 3rd Quartile                   | 950             | 1,290                                    | 6,033            | 6,419             | 7,          |
| 0   | Biosciences                                       | ii                                              | Number of HEIs                 | 38              | 38                                       | 38               | 38                | .,          |
|     |                                                   |                                                 | Total costs                    | 83,542          | 127,052                                  | 734,374          | 760,829           | 951,        |
|     |                                                   |                                                 | Average                        | 2,198           | 3,343                                    | 19,326           | 20,022            | 24,         |
|     |                                                   |                                                 | 1st Quartile                   | 910             | 1,547                                    | 5,399            | 5,349             | 8,          |
|     |                                                   |                                                 | Median Value<br>3rd Quartile   | 1,709<br>3,199  | 2,483<br>4,209                           | 13,300<br>24,727 | 13,840<br>30,043  | 16,<br>37,  |
| 1   | Chemistry                                         | ii                                              | Number of HEIs                 | 3,199           | 4,209                                    | 24,727           | 30,043            | <u>،</u> ۵۲ |
| 1   | enonioù y                                         |                                                 | Total costs                    | 36,657          | 77,204                                   | 223,982          | 260,639           | 337,        |
|     |                                                   |                                                 | Average                        | 1,222           | 2,662                                    | 7,466            | 8,688             | 11,         |
|     |                                                   |                                                 | 1st Quartile                   | 513             | 964                                      | 2,706            | 3,533             | 4,          |
|     |                                                   |                                                 | Median Value                   | 797             | 2,496                                    | 6,913            | 8,900             | 10,         |
| _   | Discolor                                          |                                                 | 3rd Quartile                   | 1,640           | 4,175                                    | 10,716           | 12,273            | 15,         |
| 2   | Physics                                           | ii                                              | Number of HEIs                 | 32              | 32<br>62 224                             | 212 960          | 32                | 200         |
|     |                                                   |                                                 | Total costs<br>Average         | 39,013<br>1,219 | 63,234<br>1,976                          | 312,869<br>9,481 | 331,970<br>10,374 | 392,<br>12, |
|     |                                                   |                                                 | Average<br>1st Quartile        | 399             | 781                                      | 3,285            | 3,715             | 4,          |
|     |                                                   |                                                 | Median Value                   | 731             | 1,536                                    | 5,482            | 6,537             | 8,          |
|     |                                                   |                                                 | 3rd Quartile                   | 1,770           | 2,791                                    | 10,664           | 12,006            | 15,         |
| 3   | Agriculture and forestry                          | ii                                              | Number of HEIs                 | 3               | 3                                        | 3                | 3                 |             |
|     |                                                   |                                                 | Total costs                    |                 |                                          |                  |                   |             |
|     |                                                   |                                                 | Average                        |                 |                                          |                  |                   |             |
|     |                                                   |                                                 | 1st Quartile<br>Median Value   |                 |                                          |                  |                   |             |
|     |                                                   |                                                 | 3rd Quartile                   |                 |                                          |                  |                   |             |
| 4   | Earth, marine and environmental                   | ii                                              | Number of HEIs                 | 24              | 24                                       | 24               | 24                |             |
|     | sciences                                          |                                                 | Total costs                    | 25,557          | 35,728                                   | 138,945          | 164,503           | 200,        |
|     |                                                   |                                                 | Average                        | 1,065           | 1,489                                    | 5,789            | 6,854             | 8,          |
|     |                                                   |                                                 | 1st Quartile                   | 351             | 620                                      | 1,981            | 2,520             | 3,          |
|     |                                                   |                                                 | Median Value                   | 616             | 1,107                                    | 4,606            | 6,039             | 6,          |
| _   | O second and size and                             |                                                 | 3rd Quartile                   | 1,340           | 2,403                                    | 9,684            | 11,947            | 14,         |
| 6   | General engineering                               | li                                              | Number of HEIs                 | 28 102          | 16<br>42 101                             | 16<br>138 301    | 17                | 200         |
|     |                                                   |                                                 | Total costs<br>Average         | 28,192<br>1,658 | 42,191<br>2,637                          | 138,391<br>8,649 | 166,582<br>9,799  | 208,<br>12, |
|     |                                                   |                                                 | 1st Quartile                   | 1,000           | 2,637<br>644                             | 2,100            | 9,799<br>2,745    | 3,          |
|     |                                                   |                                                 | Median Value                   | 1,055           | 1,388                                    | 3,538            | 4,031             | 5,          |
|     |                                                   |                                                 | 3rd Quartile                   | 1,822           | 3,631                                    | 13,914           | 14,686            | 18,         |

|    |                                                  |                                                 |                                                        | I-O costs                     | PGR costs<br>(including<br>scholarships, | RG&C                          | I-O and<br>RG&C                   | Total costs             |
|----|--------------------------------------------------|-------------------------------------------------|--------------------------------------------------------|-------------------------------|------------------------------------------|-------------------------------|-----------------------------------|-------------------------|
|    |                                                  | Subject<br>group for<br>comparative<br>purposes |                                                        |                               | stipends,<br>maintenance<br>etc)         | costs                         | costs                             | research)               |
|    | A academic cost centre                           | only                                            | Number of HEIs                                         | Sector<br>11                  | Sector                                   | Sector<br>12                  | Sector<br>12                      | Sector                  |
| 17 | Chemical engineering                             | п                                               | Total costs                                            | 6,036                         | 12<br>23,783                             | 51,595                        | 57,983                            | 12<br>81,766            |
|    |                                                  |                                                 | Average                                                | 549                           | 1,982                                    | 4,300                         | 4,832                             | 6,814                   |
|    |                                                  |                                                 | 1st Quartile<br>Median Value                           | 238<br>264                    | 892<br>1,305                             | 1,732<br>3,973                | 1,910<br>4,349                    | 2,802<br>5,931          |
|    |                                                  |                                                 | 3rd Quartile                                           | 762                           | 3,276                                    | 5,825                         | 6,379                             | 9,656                   |
| 18 | Mineral, metallurgy and materials<br>engineering | li                                              | Number of HEIs<br>Total costs                          | 10<br>9,015                   | 11<br>27,558                             | 11<br>77,219                  | 11<br>87,990                      | 11<br>115,548           |
|    |                                                  |                                                 | Average                                                | 902                           | 2,505                                    | 7,020                         | 7,999                             | 10,504                  |
|    |                                                  |                                                 | 1st Quartile<br>Median Value                           | 371<br>644                    | 780<br>1,860                             | 3,341<br>7,739                | 4,411<br>8,270                    | 5,370<br>11,942         |
|    |                                                  |                                                 | 3rd Quartile                                           | 1,142                         | 3,672                                    | 8,812                         | 10,808                            | 14,932                  |
| 19 | Civil engineering                                | li                                              | Number of HEIs<br>Total costs                          | 20<br>11,595                  | 19<br>21,960                             | 19<br>54,556                  | 20<br>66,151                      | 20<br>87,943            |
|    |                                                  |                                                 | Average                                                | 580                           | 1,156                                    | 2,871                         | 3,308                             | 4,397                   |
|    |                                                  |                                                 | 1st Quartile<br>Median Value                           | 233<br>398                    | 372<br>831                               | 1,307<br>2,253                | 1,513<br>2,591                    | 2,087<br>3,824          |
|    |                                                  |                                                 | 3rd Quartile                                           | 636                           | 1,498                                    | 4,449                         | 4,951                             | 6,649                   |
| 20 | Electrical, electronic and computer              | ii                                              | Number of HEIs                                         | 27                            | 25                                       | 27                            | 27                                | 27                      |
|    | engineering                                      |                                                 | Total costs<br>Average                                 | 25,365<br>939                 | 51,857<br>2,074                          | 141,586<br>5,244              | 166,951<br>6,183                  | 218,808<br>8,104        |
|    |                                                  |                                                 | 1st Quartile                                           | 303                           | 1,047                                    | 2,275                         | 3,137                             | 3,843                   |
|    |                                                  |                                                 | Median Value<br>3rd Quartile                           | 689<br>992                    | 1,328                                    | 3,994<br>6,895                | 4,683                             | 6,011<br>10,418         |
| 21 | Mechanical, aero and production                  | ii                                              | Number of HEIs                                         | 21                            | 2,340<br>21                              | 6,895                         | 7,544<br>20                       | 10,418                  |
|    | engineering                                      |                                                 | Total costs                                            | 22,534                        | 41,922                                   | 107,038                       | 127,668                           | 183,731                 |
|    |                                                  |                                                 | Average<br>1st Quartile                                | 1,073<br>385                  | 1,996<br>760                             | 5,352<br>2,183                | 6,383<br>2,978                    | 8,749<br>3,833          |
|    |                                                  |                                                 | Median Value                                           | 731                           | 1,291                                    | 3,879                         | 5,075                             | 6,636                   |
|    |                                                  |                                                 | 3rd Quartile                                           | 1,352                         | 2,720                                    | 6,428                         | 7,280                             | 9,115                   |
| 23 | Architecture, built environment and<br>planning  | III                                             | Number of HEIs<br>Total costs                          | 20<br>21,686                  | 20<br>12,912                             | 20<br>45,387                  | 21<br>67,073                      | 21<br>80,092            |
|    | F                                                |                                                 | Average                                                | 1,084                         | 646                                      | 2,269                         | 3,194                             | 3,814                   |
|    |                                                  |                                                 | 1st Quartile<br>Median Value                           | 308<br>704                    | 252<br>531                               | 691<br>2,055                  | 1,125<br>2,343                    | 1,314<br>3,253          |
|    |                                                  |                                                 | 3rd Quartile                                           | 1,322                         | 916                                      | 3,681                         | 4,519                             | 5,095                   |
| 24 | Mathematics                                      | ii                                              | Number of HEIs                                         | 35                            | 35                                       | 37                            | 36                                | 36                      |
|    |                                                  |                                                 | Total costs<br>Average                                 | 60,264<br>1,722               | 37,421<br>1,069                          | 84,788<br>2,292               | 144,380<br>4,011                  | 183,305<br>5,092        |
|    |                                                  |                                                 | 1st Quartile                                           | 827                           | 367                                      | 905                           | 1,642                             | 2,479                   |
|    |                                                  |                                                 | Median Value<br>3rd Quartile                           | 1,210<br>2,066                | 884<br>1,524                             | 1,597<br>2,421                | 2,766<br>4,909                    | 3,634<br>6,341          |
| 25 | Information technology, systems                  | ii                                              | Number of HEIs                                         | 39                            | 39                                       | 38                            | 39                                | 39                      |
|    | sciences & computer software                     |                                                 | Total costs                                            | 40,563                        | 40,838                                   | 120,935                       | 161,498                           | 202,337                 |
|    | engineering                                      |                                                 | Average<br>1st Quartile                                | 1,040<br>437                  | 1,047<br>326                             | 3,183<br>1,175                | 4,141<br>1,618                    | 5,188<br>2,201          |
|    |                                                  |                                                 | Median Value                                           | 749                           | 675                                      | 2,187                         | 2,793                             | 3,575                   |
| 26 | Catering & hospitality management                |                                                 | 3rd Quartile<br>Number of HEIs                         | 1,237                         | 1,264                                    | 3,908                         | 4,796                             | 6,150                   |
| 20 |                                                  |                                                 | Total costs<br>Average<br>1st Quartile<br>Median Value | 2                             | Z                                        | 2                             | Ľ                                 | 2                       |
| 27 | Business and management studies                  | iv                                              | 3rd Quartile<br>Number of HEIs                         | 37                            | 38                                       | 37                            | 38                                | 37                      |
| 21 | Dusiness and management studies                  | IV IV                                           | Total costs                                            | 98,365                        | 41,139                                   | 87,092                        | 202,340                           | 243,174                 |
|    |                                                  |                                                 | Average                                                | 2,659                         | 1,083                                    | 2,354                         | 5,325<br>1.785                    | 6,572                   |
|    |                                                  |                                                 | 1st Quartile<br>Median Value                           | 1,171<br>1,925                | 410<br>855                               | 617<br>1,345                  | 3,431                             | 2,350<br>4,579          |
|    |                                                  |                                                 | 3rd Quartile                                           | 3,310                         | 1,540                                    | 3,087                         | 6,885                             | 9,197                   |
| 28 | Geography                                        | III                                             | Number of HEIs<br>Total costs                          | 27<br>24,511                  | 29<br>18,775                             | 29<br>64,233                  | 29<br>89,722                      | 28<br>104,385           |
|    |                                                  |                                                 | Average                                                | 908                           | 647                                      | 2,215                         | 3,094                             | 3,728                   |
|    |                                                  |                                                 | 1st Quartile                                           | 495<br>863                    | 381<br>597                               | 1,068                         | 1,789                             | 2,366                   |
|    |                                                  |                                                 | Median Value<br>3rd Quartile                           | 1,129                         | 855                                      | 1,849<br>2,798                | 2,876<br>3,902                    | 3,143<br>4,892          |
| 29 | Social studies                                   | v                                               | Number of HEIs                                         | 39                            | 39                                       | 38                            | 39                                | 40                      |
|    |                                                  |                                                 | Total costs<br>Average                                 | 172,039<br>4,411              | 75,670<br>1,940                          | 172,341<br>4,535              | 346,084<br>8,874                  | 437,532<br>10,938       |
|    |                                                  |                                                 | 1st Quartile                                           | 2,016                         | 848                                      | 1,408                         | 3,626                             | 4,480                   |
|    |                                                  |                                                 | Median Value<br>3rd Quartile                           | 3,003<br>5,600                | 1,459<br>2,422                           | 2,560<br>6,044                | 6,286<br>10,306                   | 7,677<br>13,857         |
| 30 | Media studies                                    | v                                               | Number of HEIs                                         | 5,600                         | 2,422                                    | 6,044                         | 10,306                            | 13,657                  |
|    |                                                  |                                                 | Total costs                                            | 8,230                         | 2,586                                    | 5,117                         | 13,886                            | 16,540                  |
|    |                                                  |                                                 | Average<br>1st Quartile                                | 457<br>174                    | 152<br>100                               | 284<br>70                     | 731<br>331                        | 871<br>404              |
|    |                                                  |                                                 | Median Value                                           | 434                           | 113                                      | 185                           | 650                               | 772                     |
| 31 | Humanities                                       | v                                               | 3rd Quartile<br>Number of HEIs                         | 704                           | 180<br>37                                | 576<br>37                     | 1,073<br>38                       | 1,403                   |
| 51 |                                                  | •                                               | Total costs                                            | 137,135                       | 59,511                                   | 89,828                        | 232,349                           | 294,686                 |
|    |                                                  |                                                 | Average                                                | 3,609                         | 1,608<br>854                             | 2,428                         | 6,114                             | 7,755                   |
|    |                                                  |                                                 | 1st Quartile<br>Median Value                           | 1,615<br>3,133                | 854<br>1,193                             | 817<br>1,921                  | 2,770<br>4,739                    | 3,779<br>6,253          |
|    | Desire and a 11 1                                |                                                 | 3rd Quartile                                           | 4,710                         | 1,878                                    | 2,922                         | 7,797                             | 9,338                   |
| 33 | Design and creative arts                         | III                                             | Number of HEIs<br>Total costs                          | 31<br>27,459                  | 32<br>12,235                             | 30<br>15,407                  | 31<br>43,523                      | 32<br>56,563            |
|    |                                                  |                                                 | Average                                                | 886                           | 382                                      | 514                           | 1,404                             | 1,768                   |
|    |                                                  |                                                 | 1st Quartile<br>Median Value                           | 508<br>658                    | 163<br>279                               | 138<br>364                    | 625<br>1 069                      | 822                     |
|    |                                                  |                                                 | 3rd Quartile                                           | 1,003                         | 279<br>443                               | 364<br>755                    | 1,069<br>2,155                    | 1,339<br>2,490          |
|    | Education                                        | v                                               | Number of HEIs                                         | 32                            | 32                                       | 32                            | 32                                | 32                      |
| 34 | Education                                        |                                                 | Total costs                                            | 00 76-                        |                                          |                               |                                   |                         |
| 34 | Education                                        | -                                               | Total costs<br>Average                                 | 33,797<br>1.056               | 33,106<br>1.035                          | 63,528<br>1.985               | 97,202<br>3.038                   | 132,074<br>4,127        |
| 34 | Education                                        |                                                 | Total costs<br>Average<br>1st Quartile<br>Median Value | 33,797<br>1,056<br>410<br>742 | 33,106<br>1,035<br>382<br>699            | 63,528<br>1,985<br>429<br>943 | 97,202<br>3,038<br>1,102<br>1,964 | 4,127<br>4,584<br>2,940 |

| 1150 |                                    | Subject<br>group for<br>comparative<br>purposes |                | I-O costs | stipends,<br>maintenance<br>etc) | RG&C<br>costs | RG&C<br>costs | Total costs<br>(all<br>research) |
|------|------------------------------------|-------------------------------------------------|----------------|-----------|----------------------------------|---------------|---------------|----------------------------------|
|      | A academic cost centre             | only                                            |                | Sector    | Sector                           | Sector        | Sector        | Sector                           |
| 35   | Modern languages                   | v                                               | Number of HEIs | 30        | 28                               | 28            | 29            | 30                               |
|      |                                    |                                                 | Total costs    | 42,073    | 12,908                           | 18,894        | 60,173        | 74,378                           |
|      |                                    |                                                 | Average        | 1,402     | 461                              | 675           | 2,075         | 2,479                            |
|      |                                    |                                                 | 1st Quartile   | 518       | 91                               | 152           | 562           | 650                              |
|      |                                    |                                                 | Median Value   | 1,014     | 386                              | 423           | 1,543         | 1,920                            |
|      |                                    |                                                 | 3rd Quartile   | 1,853     | 731                              | 842           | 2,575         | 2,980                            |
| 37   | Archaeology                        | iii                                             | Number of HEIs | 20        | 19                               | 20            | 20            | 20                               |
|      |                                    |                                                 | Total costs    | 12,418    | 6,777                            | 23,872        | 36,290        | 43,870                           |
|      |                                    |                                                 | Average        | 621       | 357                              | 1,194         | 1,815         | 2,193                            |
|      |                                    |                                                 | 1st Quartile   | 300       | 181                              | 384           | 707           | 976                              |
|      |                                    |                                                 | Median Value   | 517       | 267                              | 1,037         | 1,710         | 2,030                            |
|      |                                    |                                                 | 3rd Quartile   | 879       | 460                              | 1,797         | 2,616         | 3,134                            |
| 38   | Sports science and leisure studies | iii                                             | Number of HEIs | 13        | 12                               | 13            | 13            | 13                               |
|      |                                    |                                                 | Total costs    | 5,724     | 5,858                            | 11,126        | 16,850        | 23,841                           |
|      |                                    |                                                 | Average        | 440       | 488                              | 856           | 1,296         | 1,834                            |
|      |                                    |                                                 | 1st Quartile   | 126       | 94                               | 341           | 610           | 735                              |
|      |                                    |                                                 | Median Value   | 219       | 157                              | 834           | 961           | 1,266                            |
|      |                                    |                                                 | 3rd Quartile   | 766       | 743                              | 1,109         | 1,602         | 2,581                            |
| 41   | Continuing education               | v                                               | Number of HEIs | 9         | 8                                | 8             | 10            | 10                               |
|      |                                    |                                                 | Total costs    | 3,658     | 841                              | 3,640         | 7,299         | 8,128                            |
|      |                                    |                                                 | Average        | 406       | 105                              | 455           | 730           | 813                              |
|      |                                    |                                                 | 1st Quartile   | 256       | 10                               | 112           | 370           | 428                              |
|      |                                    |                                                 | Median Value   | 335       | 46                               | 242           | 502           | 502                              |
|      |                                    |                                                 | 3rd Quartile   | 474       | 85                               | 766           | 674           | 685                              |
|      | Total - all cost centres           |                                                 | Number of HEIs | 45        | 45                               | 45            | 45            | 45                               |
| 1    |                                    |                                                 | Total costs    | 1,282,313 | 1,160,349                        | 5,171,124     | 6,453,437     | 7,618,211                        |
|      |                                    |                                                 | Average        | 28,496    | 25,786                           | 114,914       | 143,410       | 169,294                          |
| 1    |                                    |                                                 | 1st Quartile   | 13,282    | 9,741                            | 36,045        | 49,326        | 66,548                           |
|      |                                    |                                                 | Median Value   | 23,561    | 19,874                           | 79,131        | 105,318       | 121,746                          |
|      |                                    |                                                 | 3rd Quartile   | 41,969    | 38,243                           | 148,128       | 187,110       | 222,409                          |