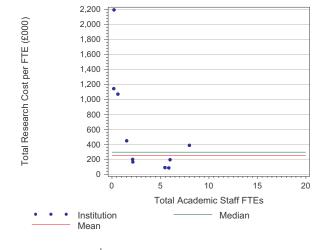

|
|----------------|----------------|--|
| 215,588        | 361,960        |  |

#### 27 Business and management studies



| Lower Quartile | Upper Quartile |
|----------------|----------------|
| 215,143        | 305,196        |



# 30 Media studies



167,901

#### 33 Design and creative arts

266,850



#### 29 Social studies



| Lower Quartile | Upper Quartile |
|----------------|----------------|
| 192,570        | 322,917        |

#### 31 Humanities and language based studies



| Lower Quartile | Upper Quartile |
|----------------|----------------|
| 175,374        | 247,335        |



# 34 Education









472,585

#### 37 Archaeology



| Lower Quartile | Upper Quartile |
|----------------|----------------|
| 232,769        | 469,424        |

# 41 Continuing education



| Lower Quartile | Upper Quartile |
|----------------|----------------|
| 164,157        | 1,072,248      |