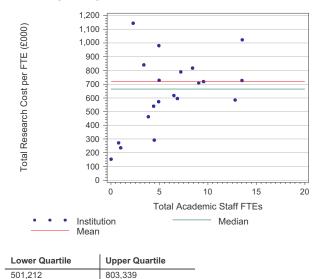

ehavioural sciences



#### 10 Biosciences



06 Health and community studies



| Lower Quartile | Upper Quartile |
|----------------|----------------|
| 231,062        | 538,961        |

#### 08 Pharmacy and pharmacology



| Lower Quartile | Upper Quartile |
|----------------|----------------|
| 727,374        | 967,679        |

#### 11 Chemistry



#### 12 Physics



834,484

# 16 General engineering

536,814



489,159 858,592

#### 18 Mineral, metallurgy and materials engineering



#### 14 Earth, marine and environmental sciences



| Lower Quartile | Upper Quartile |
|----------------|----------------|
| 452,619        | 917,547        |

#### 17 Chemical engineering



| Lower Quartile | Upper Quartile |
|----------------|----------------|
| 768,480        | 1,240,624      |









#### 23 Architecture, built environment and planning



239,384 367,986

#### 25 Information technology, systems sciences and computer software engineering



21 Mechanical, aero and production engineering



| Lower Quartile | Upper Quartile |
|----------------|----------------|
| 581,605        | 873,809        |





| Lower Quartile | Upper Quartile |  |
|----------------|----------------|--|
| 215,588        | 361,960        |  |

#### 27 Business and management studies



| Lower Quartile | Upper Quartile |
|----------------|----------------|
| 215,143        | 305,196        |



# 30 Media studies



167,901

#### 33 Design and creative arts

266,850



#### 29 Social studies



| Lower Quartile | Upper Quartile |
|----------------|----------------|
| 192,570        | 322,917