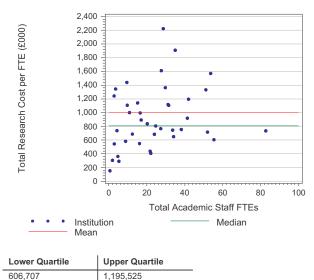

# Annex 3 Review of research cost relativities 2009-10: summary

Number of HEIs who participated in the study

46

| Key of Acronyms                     |                                                 |  |  |  |  |  |
|-------------------------------------|-------------------------------------------------|--|--|--|--|--|
| I-O Institution-own funded Research |                                                 |  |  |  |  |  |
| PGR                                 | Postgraduate Research                           |  |  |  |  |  |
| RG&C                                | Externally Funded Research Grants and Contracts |  |  |  |  |  |
| HEIs                                | Higher Education Institutions                   |  |  |  |  |  |