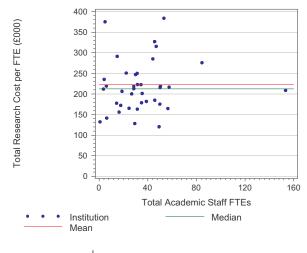

# Annex 3 Review of research cost relativities 2009-10: summary

Number of HEIs who participated in the study

46

| Key of Acronyms                     |                                                 |  |  |  |  |  |
|-------------------------------------|-------------------------------------------------|--|--|--|--|--|
| I-O Institution-own funded Research |                                                 |  |  |  |  |  |
| PGR                                 | Postgraduate Research                           |  |  |  |  |  |
| RG&C                                | Externally Funded Research Grants and Contracts |  |  |  |  |  |
| HEIs                                | Higher Education Institutions                   |  |  |  |  |  |

Number of HEIs who 46 participated in the study

| Key of Acronyms |                                                 |
|-----------------|-------------------------------------------------|
| I-O             | Institution-own funded Research                 |
| PGR             | Postgraduate Research                           |
| RG&C            | Externally Funded Research Grants and Contracts |
| HEIs            | Higher Education Institutions                   |