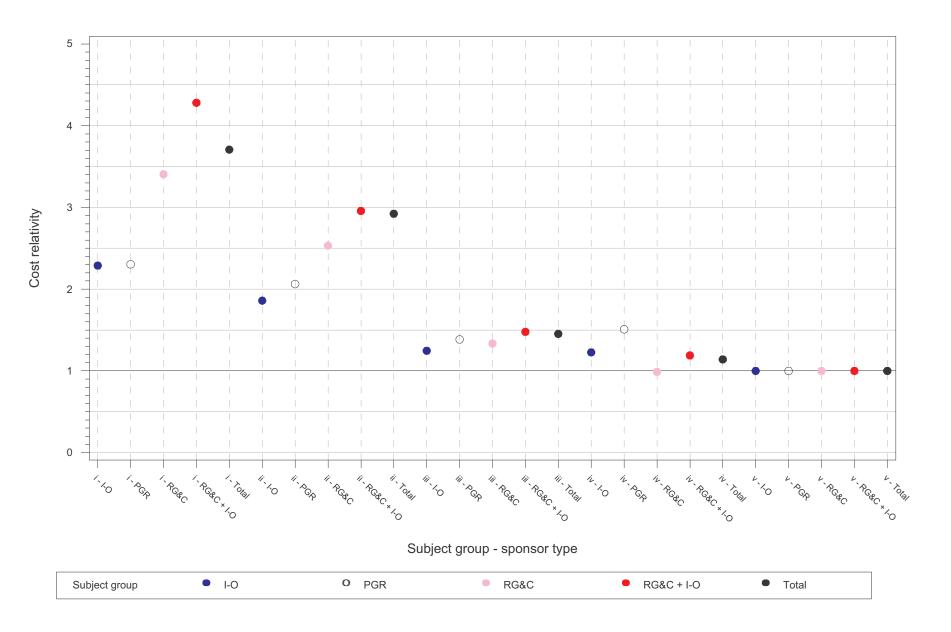

# Table 2a. Costs per TRAC (£000s)

| Subject group for comparative purposes |                                       | I-O costs     | PGR costs<br>(including<br>scholarships,<br>stipends,<br>maintenance<br>etc) | RG&C<br>costs   | RG&C<br>costs   | ,         |
|----------------------------------------|---------------------------------------|---------------|------------------------------------------------------------------------------|-----------------|-----------------|-----------|
| only                                   |                                       | Sector        | Sector                                                                       | Sector          | Sector          | Sector    |
| i                                      | Number of observations<br>Total costs | 47<br>183,268 | 46<br>180,729                                                                | 46<br>1,743,636 | 46<br>1,909,139 |           |
|                                        | Average                               | 3,899         | 3,929                                                                        | 37,905          | 41,503          | 44,385    |
|                                        | 1st Quartile                          | 724           | 595                                                                          | 2,417           | 3,148           | 3,931     |
|                                        | Median Value                          | 2,173         | 2,413                                                                        | 12,029          | 15,590          | 12,821    |
|                                        | 3rd Quartile                          | 5,790         | 5,105                                                                        | 58,573          | 64,605          |           |
| ii                                     | Number of observations                | 366           | 361                                                                          | 368             | 369             | 371       |
|                                        | Total costs                           | 436,630       | 645,670                                                                      | 2,474,571       | 2,833,847       | 3,556,213 |
|                                        | Average                               | 1,193         | 1,789                                                                        | 6,724           | 7,680           | 9,585     |
|                                        | 1st Quartile                          | 359           | 545                                                                          | 1,559           | 2,242           | 2,784     |
|                                        | Median Value                          | 751           | 1,157                                                                        | 3,561           | 4,287           | 5,603     |
|                                        | 3rd Quartile                          | 1,485         | 2,480                                                                        | 8,604           | 9,785           | 12,668    |
| iii                                    | Number of observations                | 167           | 168                                                                          | 167             | 170             | 171       |
|                                        | Total costs                           | 133,888       | 96,963                                                                       | 289,398         | 423,404         | 526,997   |
|                                        | Average                               | 802           | 577                                                                          | 1,733           | 2,491           | 3,082     |
|                                        | 1st Quartile                          | 313           | 190                                                                          | 463             | 766             | 1,036     |
|                                        | Median Value                          | 676           | 453                                                                          | 1,109           | 1,986           | 2,493     |
|                                        | 3rd Quartile                          | 1,043         | 745                                                                          | 2,235           | 3,398           | 4,263     |
| iv                                     | Number of observations                | 37            | 38                                                                           | 37              | 38              | 37        |
|                                        | Total costs                           | 98,365        | 41,139                                                                       | 87,092          | 202,340         | 243,174   |
|                                        | Average                               | 2,659         | 1,083                                                                        | 2,354           | 5,325           | 6,572     |
|                                        | 1st Quartile                          | 1,171         | 410                                                                          | 617             | 1,785           | 2,350     |
|                                        | Median Value                          | 1,925         | 855                                                                          | 1,345           | 3,431           | 4,579     |
|                                        | 3rd Quartile                          | 3,310         | 1,540                                                                        | 3,087           | 6,885           | 9,197     |
| V                                      | Number of observations                | 166           | 161                                                                          | 161             | 167             | 169       |
|                                        | Total costs                           | 396,931       | 184,623                                                                      | 353,348         | 756,993         | 963,338   |
|                                        | Average                               | 2,391         | 1,147                                                                        | 2,195           | 4,533           | 5,700     |
|                                        | 1st Quartile                          | 486           | 220                                                                          | 335             | 846             | 1,175     |
|                                        | Median Value                          | 1,272         | 739                                                                          | 980             | 2,535           | 3,123     |
|                                        | 3rd Quartile                          | 3,026         | 1,430                                                                        | 2,314           | 5,783           | 7,148     |