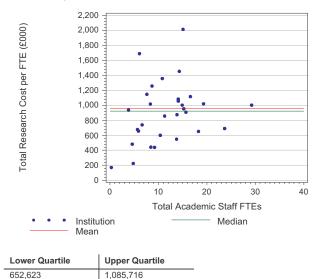

restry) and cost centre 26 (Catering and hospitality management) as there were too few respondents in these cost centres.

Source: 2009-10 TRAC Review of Research Cost Relativities returns

#### 01 Clinical Medicine



#### 03 Veterinary science



#### 02 Clinical Dentistry



| Lower Quartile | opper quartie |
|----------------|---------------|
| 411,597        | 605,495       |

#### 04 Anatomy and physiology





#### 07 Psychology and behavioural sciences



#### 10 Biosciences



06 Health and community studies



| Lower Quartile | Upper Quartile |
|----------------|----------------|
| 231,062        | 538,961        |

#### 08 Pharmacy and pharmacology



| Lower Quartile | Upper Quartile |
|----------------|----------------|
| 727,374        | 967,679        |

#### 11 Chemistry



#### 12 Physics



834,484

# 16 General engineering

536,814



489,159 858,592

#### 18 Mineral, metallurgy and materials engineering



#### 14 Earth, marine and environmental sciences



| Lower Quartile | Upper Quartile |
|----------------|----------------|
| 452,619        | 917,547        |

#### 17 Chemical engineering



| Lower Quartile | Upper Quartile |
|----------------|----------------|
| 768,480        | 1,240,624      |









#### 23 Architecture, built environment and planning



239,384 367,986

#### 25 Information technology, systems sciences and computer software engineering



21 Mechanical, aero and production engineering



| Lower Quartile | Upper Quartile |
|----------------|----------------|
| 581,605        | 873,809        |





| Lower Quartile | Upper Qu