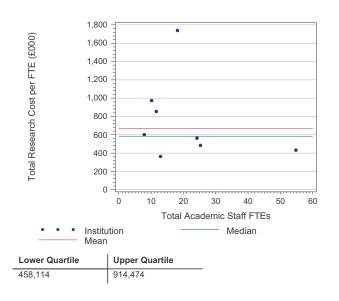

Number of HEIs who 46 participated in the study

| Key of Acronyms |                                                 |
|-----------------|-------------------------------------------------|
| I-O             | Institution-own funded Research                 |
| PGR             | Postgraduate Research                           |
| RG&C            | Externally Funded Research Grants and Contracts |
| HEIs            | Higher Education Institutions                   |