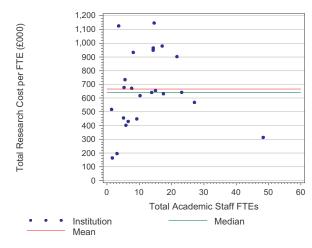

### 01 Clinical Medicine



#### 03 Veterinary science



#### 02 Clinical Dentistry



| Lower Quartile | opper quartie |
|----------------|---------------|
| 411,597        | 605,495       |

#### 04 Anatomy and physiology





#### 07 Psychology and behavioural sciences



#### 10 Biosciences



06 Health and community studies



| Lower Quartile | Upper Quartile |
|----------------|----------------|
| 231,062        | 538,961        |

#### 08 Pharmacy and pharmacology



| Lower Quartile | Upper Quartile |
|----------------|----------------|
| 727,374        | 967,679        |

#### 11 Chemistry



#### 12 Physics



834,484

# 16 General engineering

536,814



489,159 858,592

#### 18 Mineral, metallurgy and materials engineering



#### 14 Earth, marine and environmental sciences



| Lower Quartile | Upper Quartile |
|----------------|----------------|
| 452,619        | 917,547        |

#### 17 Chemical engineering



| Lower Quartile | Upper Quartile |
|----------------|----------------|
| 768,480        | 1,240,624      |









#### 23 Architecture, built environment and planning



239,384 367,986

#### 25 Information technology, systems sciences and computer software engineering



21 Mechanical, aero and production engineering



| Lower Quartile | Upper Quartile |
|----------------|----------------|
| 581,605        | 873,809        |





| Lower Quartile | Upper Quartile |  |
|----------------|----------------|--|
| 215,588        | 361,960        |  |

#### 27 Business and management studies



| Lower Quartile | Upper Quartile |
|----------------|---