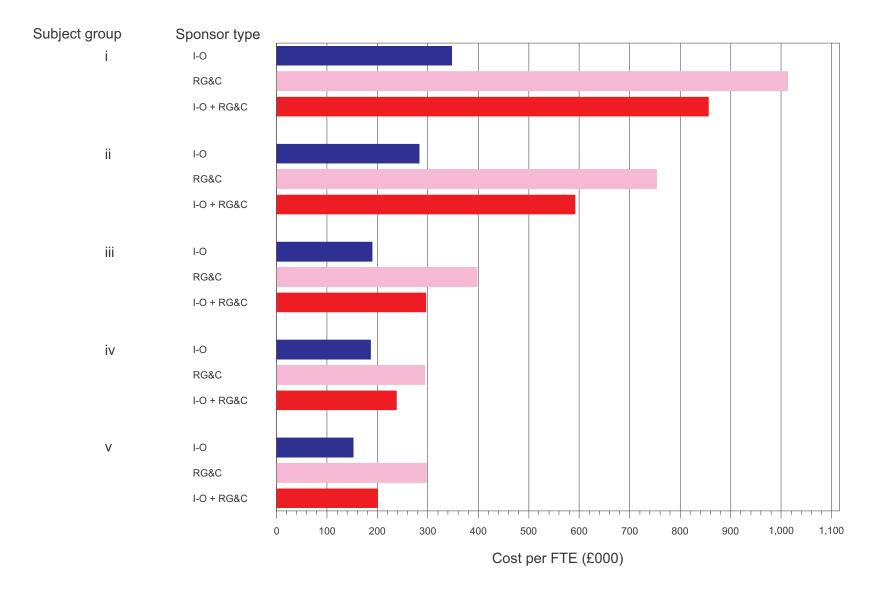

# Table 2a. Costs per TRAC (£000s)

| Subject group for comparative purposes |                                       | I-O costs     | PGR costs<br>(including<br>scholarships,<br>stipends,<br>maintenance<br>etc) | RG&C<br>costs   | RG&C<br>costs   | ,         |
|----------------------------------------|---------------------------------------|---------------|------------------------------------------------------------------------------|-----------------|-----------------|-----------|
| only                                   |                                       | Sector        | Sector                                                                       | Sector          | Sector          | Sector    |
| i                                      | Number of observations<br>Total costs | 47<br>183,268 | 46<br>180,729                                                                | 46<br>1,743,636 | 46<br>1,909,139 |           |
|                                        | Average                               | 3,899         | 3,929                                                                        | 37,905          | 41,503          | 44,385    |
|                                        | 1st Quartile                          | 724           | 595                                                                          | 2,417           | 3,148           | 3,931     |
|                                        | Median Value                          | 2,173         | 2,413                                                                        | 12,029          | 15,590          | 12,821    |
|                                        | 3rd Quartile                          | 5,790         | 5,105                                                                        | 58,573          | 64,605          |           |
| ii                                     | Number of observations                | 366           | 361                                                                          | 368             | 369             | 371       |
|                                        | Total costs                           | 436,630       | 645,670                                                                      | 2,474,571       | 2,833,847       | 3,556,213 |
|                                        | Average                               | 1,193         | 1,789                                                                        | 6,724           | 7,680           | 9,585     |
|                                        | 1st Quartile                          | 359           | 545                                                                          | 1,559           | 2,242           | 2,784     |
|                                        | Median Value                          | 751           | 1,157                                                                        | 3,561           | 4,287           | 5,603     |
|                                        | 3rd Quartile                          | 1,485         | 2,480                                                                        | 8,604           | 9,785           | 12,668    |
| iii                                    | Number of observations                | 167           | 168                                                                          | 167             | 170             | 171       |
|                                        | Total costs                           | 133,888       | 96,963                                                                       | 289,398         | 423,404         | 526,997   |
|                                        | Average                               | 802           | 577                                                                          | 1,733           | 2,491           | 3,082     |
|                                        | 1st Quartile                          | 313           | 190                                                                          | 463             | 766             | 1,036     |
|                                        | Median Value                          | 676           | 453                                                                          | 1,109           | 1,986           | 2,493     |
|                                        | 3rd Quartile                          | 1,043         | 745                                                                          | 2,235           | 3,398           | 4,263     |
| iv                                     | Number of observations                | 37            | 38                                                                           | 37              | 38              | 37        |
|                                        | Total costs                           | 98,365        | 41,139                                                                       | 87,092          | 202,340         | 243,174   |
|                                        | Average                               | 2,659         | 1,083                                                                        | 2,354           | 5,325           | 6,572     |
|                                        | 1st Quartile                          | 1,171         | 410                                                                          | 617             | 1,785           | 2,350     |
|                                        | Median Value                          | 1,925         | 855                                                                          | 1,345           | 3,431           | 4,579     |
|                                        | 3rd Quartile                          | 3,310         | 1,540                                                                        | 3,087           | 6,885           | 9,197     |
| V                                      | Number of observations                | 166           | 161                                                                          | 161             | 167             | 169       |
|                                        | Total costs                           | 396,931       | 184,623                                                                      | 353,348         | 756,993         | 963,338   |
|                                        | Average                               | 2,391         | 1,147                                                                        | 2,195           | 4,533           | 5,700     |
|                                        | 1st Quartile                          | 486           | 220                                                                          | 335             | 846             | 1,175     |
|                                        | Median Value                          | 1,272         | 739                                                                          | 980             | 2,535           | 3,123     |
|                                        | 3rd Quartile                          | 3,026         | 1,430                                                                        | 2,314           | 5,783           | 7,148     |