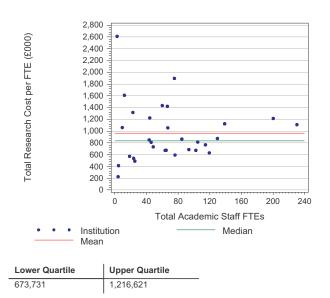

Number of HEIs who 46 participated in the study

| Key of Acronyms |                                                 |
|-----------------|-------------------------------------------------|
| I-O             | Institution-own funded Research                 |
| PGR             | Postgraduate Research                           |
| RG&C            | Externally Funded Research Grants and Contracts |
| HEIs            | Higher Education Institutions                   |