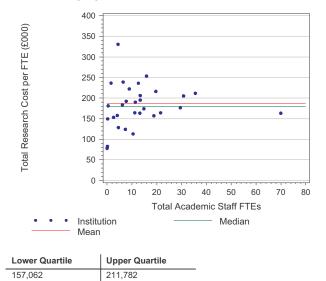

# Annex 3 Review of research cost relativities 2009-10: summary

Number of HEIs who participated in the study

46

| Key of Acronyms                     |                                                 |  |  |  |  |  |
|-------------------------------------|-------------------------------------------------|--|--|--|--|--|
| I-O Institution-own funded Research |                                                 |  |  |  |  |  |
| PGR                                 | Postgraduate Research                           |  |  |  |  |  |
| RG&C                                | Externally Funded Research Grants and Contracts |  |  |  |  |  |
| HEIs                                | Higher Education Institutions                   |  |  |  |  |  |

Number of HEIs who 46 participated in the study

| Key of Acronyms |                                                 |
|-----------------|-------------------------------------------------|
| I-O             | Institution-own funded Research                 |
| PGR             | Postgraduate Research                           |
| RG&C            | Externally Funded Research Grants and Contracts |
| HEIs            | Higher Education Institutions                   |