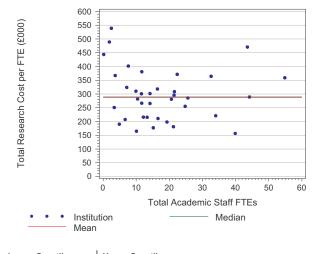

|

#### 11 Chemistry



#### 12 Physics



834,484

# 16 General engineering

536,814



489,159 858,592

#### 18 Mineral, metallurgy and materials engineering



#### 14 Earth, marine and environmental sciences



| Lower Quartile | Upper Quartile |
|----------------|----------------|
| 452,619        | 917,547        |

#### 17 Chemical engineering



| Lower Quartile | Upper Quartile |
|----------------|----------------|
| 768,480        | 1,240,624      |









#### 23 Architecture, built environment and planning



239,384 367,986

#### 25 Information technology, systems sciences and computer software engineering



21 Mechanical, aero and production engineering



| Lower Quartile | Upper Quartile |
|----------------|----------------|
| 581,605        | 873,809        |





| Lower Quartile | Upper Quartile |  |
|----------------|----------------|--|
| 215,588        | 361,960        |  |

#### 27 Business and management studies



| Lower Quartile | Upper Quartile |
|----------------|----------------|
| 215,143        | 305,196        |



# 30 Media studies



167,901

#### 33 Design and creative arts

266,850



#### 29 Social studies



| Lower Quartile | Upper Quartile |
|----------------|----------------|
| 192,570        | 322,917        |

#### 31 Humanities and language based studies



| Lower Quartile | Upper Quartile |
|----------------|----------------|
| 175,374        | 247,335        |



# 34 Education









472,585

#### 37 Archaeology



| Lower Quartile | Upper Quartile |
|----------------|----------------|
| 232,769        | 469,424