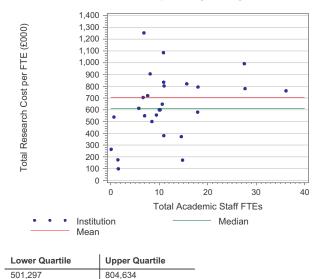

ioural sciences



#### 10 Biosciences



06 Health and community studies



| Lower Quartile | Upper Quartile |
|----------------|----------------|
| 231,062        | 538,961        |

#### 08 Pharmacy and pharmacology



| Lower Quartile | Upper Quartile |
|----------------|----------------|
| 727,374        | 967,679        |

#### 11 Chemistry



#### 12 Physics



834,484

# 16 General engineering

536,814



489,159 858,592

#### 18 Mineral, metallurgy and materials engineering



#### 14 Earth, marine and environmental sciences



| Lower Quartile | Upper Quartile |
|----------------|----------------|
| 452,619        | 917,547        |

#### 17 Chemical engineering



| Lower Quartile | Upper Quartile |
|----------------|----------------|
| 768,480        | 1,240,624      |









#### 23 Architecture, built environment and planning



239,384 367,986

#### 25 Information technology, systems sciences and computer software engineering



21 Mechanical, aero and production engineering



| Lower Quartile | Upper Quartile |
|----------------|----------------|
| 581,605        | 873,809        |





| Lower Quartile | Upper Quartile |  |
|----------------|----------------|--|
| 215,588        | 361,960        |  |

#### 27 Business and management studies



| Lower Quartile | Upper Quartile |
|----------------|----------------|
| 215,143        | 305,196        |



# 30 Media studies



167,901

#### 33 Design and creative arts

266,850



#### 29 Social studies



| Lower Quartile | Upper Quartile |
|----------------|----------------|
| 192,570        | 322,917