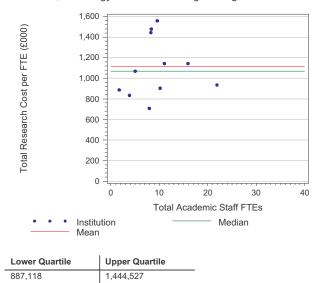

TRAC Review of Research Cost Relativities returns

#### 01 Clinical Medicine



#### 03 Veterinary science



#### 02 Clinical Dentistry



| Lower Quartile | opper quartie |
|----------------|---------------|
| 411,597        | 605,495       |

#### 04 Anatomy and physiology





#### 07 Psychology and behavioural sciences



#### 10 Biosciences



06 Health and community studies



| Lower Quartile | Upper Quartile |
|----------------|----------------|
| 231,062        | 538,961        |

#### 08 Pharmacy and pharmacology



| Lower Quartile | Upper Quartile |
|----------------|----------------|
| 727,374        | 967,679        |

#### 11 Chemistry



#### 12 Physics



834,484

# 16 General engineering

536,814



489,159 858,592

#### 18 Mineral, metallurgy and materials engineering



#### 14 Earth, marine and environmental sciences



| Lower Quartile | Upper Quartile |
|----------------|----------------|
| 452,619        | 917,547        |

#### 17 Chemical engineering



| Lower Quartile | Upper Quartile |
|----------------|----------------|
| 768,480        | 1,240,624      |









#### 23 Architecture, built environment and planning



239,384 367,986

#### 25 Information technology, systems sciences and computer software engineering



21 Mechanical, aero and production engineering



| Lower Quartile | Upper Quartile |
|----------------|----------------|
| 581,605        | 873,809        |





| Lower Quartile | Upper Quartile |  |
|----------------|----------------|--|
| 215,588        | 361,960        |  |

#### 27 Business and management studies



| Low