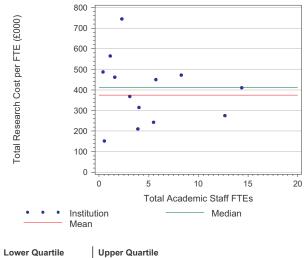

# Annex 3 Review of research cost relativities 2009-10: summary

Number of HEIs who participated in the study

46

| Key of Acronyms                     |                                                 |  |  |  |  |  |
|-------------------------------------|-------------------------------------------------|--|--|--|--|--|
| I-O Institution-own funded Research |                                                 |  |  |  |  |  |
| PGR                                 | Postgraduate Research                           |  |  |  |  |  |
| RG&C                                | Externally Funded Research Grants and Contracts |  |  |  |  |  |
| HEIs                                | Higher Education Institutions                   |  |  |  |  |  |

Number of HEIs who 46 participated in the study

| Key of Acronyms |                                                 |
|-----------------|-------------------------------------------------|
| I-O             | Institution-own funded Research                 |
| PGR             | Postgraduate Research                           |
| RG&C            | Externally Funded Research Grants and Contracts |
| HEIs            | Higher Education Institutions                   |