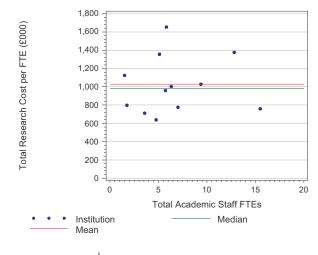

---------------|
| 411,597        | 605,495       |

#### 04 Anatomy and physiology





#### 07 Psychology and behavioural sciences



#### 10 Biosciences



06 Health and community studies



| Lower Quartile | Upper Quartile |
|----------------|----------------|
| 231,062        | 538,961        |

#### 08 Pharmacy and pharmacology



| Lower Quartile | Upper Quartile |
|----------------|----------------|
| 727,374        | 967,679        |

#### 11 Chemistry



#### 12 Physics



834,484

# 16 General engineering

536,814



489,159 858,592

#### 18 Mineral, metallurgy and materials engineering



#### 14 Earth, marine and environmental sciences



| Lower Quartile | Upper Quartile |
|----------------|----------------|
| 452,619        | 917,547        |

#### 17 Chemical engineering



| Lower Quartile | Upper Quartile |
|----------------|----------------|
| 768,480        | 1,240,624      |









#### 23 Architecture, built environment and planning



239,384 367,986

#### 25 Information technology, systems sciences and computer software engineering



21 Mechanical, aero and production engineering



| Lower Quartile | Upper Quartile |
|----------------|----------------|
| 581,605        | 873,809        |





| Lower Quartile | Upper Quartile |  |
|----------------|----------------|--|
| 215,588        | 361,960        |  |

#### 27 Business and management studies



| Lower Quartile | Upper Quartile |
|----------------|----------------|
| 215,143        | 305,196        |



# 30 Media studies



167,901

#### 33 Design and creative arts

266,850



#### 29 Soc