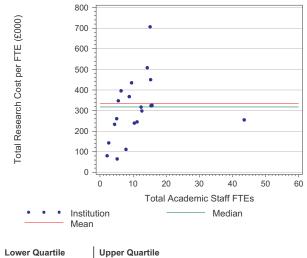

community studies



| Lower Quartile | Upper Quartile |
|----------------|----------------|
| 231,062        | 538,961        |

#### 08 Pharmacy and pharmacology



| Lower Quartile | Upper Quartile |
|----------------|----------------|
| 727,374        | 967,679        |

#### 11 Chemistry



#### 12 Physics



834,484

# 16 General engineering

536,814



489,159 858,592

#### 18 Mineral, metallurgy and materials engineering



#### 14 Earth, marine and environmental sciences



| Lower Quartile | Upper Quartile |
|----------------|----------------|
| 452,619        | 917,547        |

#### 17 Chemical engineering



| Lower Quartile | Upper Quartile |
|----------------|----------------|
| 768,480        | 1,240,624      |









#### 23 Architecture, built environment and planning



239,384 367,986

#### 25 Information technology, systems sciences and computer software engineering



21 Mechanical, aero and production engineering



| Lower Quartile | Upper Quartile |
|----------------|----------------|
| 581,605        | 873,809        |





| Lower Quartile | Upper Quartile |  |
|----------------|----------------|--|
| 215,588        | 361,960        |  |

#### 27 Business and management studies



| Lower Quartile | Upper Quartile |
|----------------|----------------|
| 215,143        | 305,196        |



# 30 Media studies



167,901

#### 33 Design and creative arts

266,850



#### 29 Social studies



| Lower Quartile | Upper Quartile |
|----------------|----------------|
| 192,570        | 322,917        |

#### 31 Humanities and language based studies