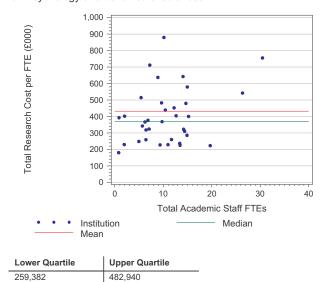

# Annex 3 Review of research cost relativities 2009-10: summary

Number of HEIs who participated in the study

46

| Key of Acronyms                     |                                                 |  |  |  |  |  |
|-------------------------------------|-------------------------------------------------|--|--|--|--|--|
| I-O Institution-own funded Research |                                                 |  |  |  |  |  |
| PGR                                 | Postgraduate Research                           |  |  |  |  |  |
| RG&C                                | Externally Funded Research Grants and Contracts |  |  |  |  |  |
| HEIs                                | Higher Education Institutions                   |  |  |  |  |  |