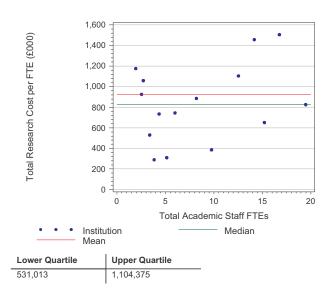

Number of HEIs who 46 participated in the study

| Key of Acronyms |                                                 |
|-----------------|-------------------------------------------------|
| I-O             | Institution-own funded Research                 |
| PGR             | Postgraduate Research                           |
| RG&C            | Externally Funded Research Grants and Contracts |
| HEIs            | Higher Education Institutions                   |