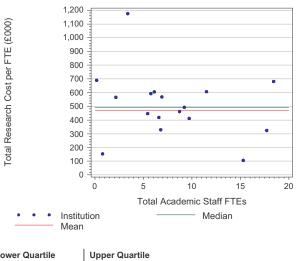

Number of HEIs who 46 participated in the study

| Key of Acronyms |                                                 |
|-----------------|-------------------------------------------------|
| I-O             | Institution-own funded Research                 |
| PGR             | Postgraduate Research                           |
| RG&C            | Externally Funded Research Grants and Contracts |
| HEIs            | Higher Education Institutions                   |