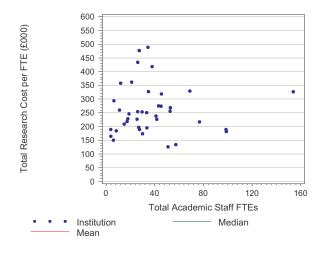

rtile | Upper Quartile |
|----------------|----------------|
| 768,480        | 1,240,624      |









#### 23 Architecture, built environment and planning



239,384 367,986

#### 25 Information technology, systems sciences and computer software engineering



21 Mechanical, aero and production engineering



| Lower Quartile | Upper Quartile |
|----------------|----------------|
| 581,605        | 873,809        |





| Lower Quartile | Upper Quartile |  |
|----------------|----------------|--|
| 215,588        | 361,960        |  |

#### 27 Business and management studies



| Lower Quartile | Upper Quartile |
|----------------|----------------|
| 215,143        | 305,196        |



# 30 Media studies



167,901

#### 33 Design and creative arts

266,850



#### 29 Social studies



| Lower Quartile | Upper Quartile |
|----------------|----------------|
| 192,570        | 322,917        |

#### 31 Humanities and language based studies



| Lower Quartile | Upper Quartile |
|----------------|----------------|
| 175,374        | 247,335        |



# 34 Education









472,585

#### 37 Archaeology



| Lower Quartile | Upper Quartile |
|----------------|----------------|
| 232,769        | 469,424        |

# 41 Continuing education



| Lower Quartile | Upper Quartile |
|----------------|----------------|
| 164,157        | 1,072,248      |