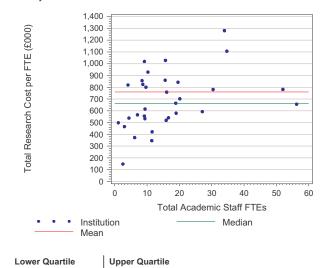

ntre 26 (Catering and hospitality management) as there were too few respondents in these cost centres.

Source: 2009-10 TRAC Review of Research Cost Relativities returns

#### 01 Clinical Medicine



#### 03 Veterinary science



#### 02 Clinical Dentistry



| Lower Quartile | opper quartie |
|----------------|---------------|
| 411,597        | 605,495       |

#### 04 Anatomy and physiology





#### 07 Psychology and behavioural sciences



#### 10 Biosciences



06 Health and community studies



| Lower Quartile | Upper Quartile |
|----------------|----------------|
| 231,062        | 538,961        |

#### 08 Pharmacy and pharmacology



| Lower Quartile | Upper Quartile |
|----------------|----------------|
| 727,374        | 967,679        |

#### 11 Chemistry



#### 12 Physics



834,484

# 16 General engineering

536,814



489,159 858,592

#### 18 Mineral, metallurgy and materials engineering



#### 14 Earth, marine and environmental sciences



| Lower Quartile | Upper Quartile |
|----------------|----------------|
| 452,619        | 917,547        |

#### 17 Chemical engineering



| Lower Quartile | Upper Quartile |
|----------------|----------------|
| 768,480        | 1,240,624      |









#### 23 Architecture, built environment and planning



239,384 367,986

#### 25 Information technology, systems sciences and computer software engineering



21 Mechanical, aero and production engineering



| Lower Quartile | Upper Quartile |
|----------------|----------------|
| 581,605        | 873,809        |





| Lower Quartile | Upper Quartile |  |
|------