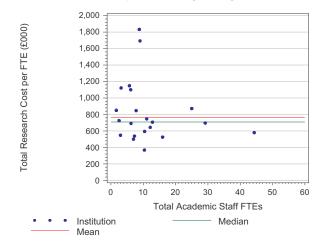

|    |                                                  |                                                 |                                                        | I-O costs                     | PGR costs<br>(including<br>scholarships, | RG&C                          | I-O and<br>RG&C                   | Total costs             |
|----|--------------------------------------------------|-------------------------------------------------|--------------------------------------------------------|-------------------------------|------------------------------------------|-------------------------------|-----------------------------------|-------------------------|
|    |                                                  | Subject<br>group for<br>comparative<br>purposes |                                                        |                               | stipends,<br>maintenance<br>etc)         | costs                         | costs                             | research)               |
|    | A academic cost centre                           | only                                            | Number of HEIs                                         | Sector<br>11                  | Sector                                   | Sector<br>12                  | Sector<br>12                      | Sector                  |
| 17 | Chemical engineering                             | п                                               | Total costs                                            | 6,036                         | 12<br>23,783                             | 51,595                        | 57,983                            | 12<br>81,766            |
|    |                                                  |                                                 | Average                                                | 549                           | 1,982                                    | 4,300                         | 4,832                             | 6,814                   |
|    |                                                  |                                                 | 1st Quartile<br>Median Value                           | 238<br>264                    | 892<br>1,305                             | 1,732<br>3,973                | 1,910<br>4,349                    | 2,802<br>5,931          |
|    |                                                  |                                                 | 3rd Quartile                                           | 762                           | 3,276                                    | 5,825                         | 6,379                             | 9,656                   |
| 18 | Mineral, metallurgy and materials<br>engineering | li                                              | Number of HEIs<br>Total costs                          | 10<br>9,015                   | 11<br>27,558                             | 11<br>77,219                  | 11<br>87,990                      | 11<br>115,548           |
|    |                                                  |                                                 | Average                                                | 902                           | 2,505                                    | 7,020                         | 7,999                             | 10,504                  |
|    |                                                  |                                                 | 1st Quartile<br>Median Value                           | 371<br>644                    | 780<br>1,860                             | 3,341<br>7,739                | 4,411<br>8,270                    | 5,370<br>11,942         |
|    |                                                  |                                                 | 3rd Quartile                                           | 1,142                         | 3,672                                    | 8,812                         | 10,808                            | 14,932                  |
| 19 | Civil engineering                                | li                                              | Number of HEIs<br>Total costs                          | 20<br>11,595                  | 19<br>21,960                             | 19<br>54,556                  | 20<br>66,151                      | 20<br>87,943            |
|    |                                                  |                                                 | Average                                                | 580                           | 1,156                                    | 2,871                         | 3,308                             | 4,397                   |
|    |                                                  |                                                 | 1st Quartile<br>Median Value                           | 233<br>398                    | 372<br>831                               | 1,307<br>2,253                | 1,513<br>2,591                    | 2,087<br>3,824          |
|    |                                                  |                                                 | 3rd Quartile                                           | 636                           | 1,498                                    | 4,449                         | 4,951                             | 6,649                   |
| 20 | Electrical, electronic and computer              | ii                                              | Number of HEIs                                         | 27                            | 25                                       | 27                            | 27                                | 27                      |
|    | engineering                                      |                                                 | Total costs<br>Average                                 | 25,365<br>939                 | 51,857<br>2,074                          | 141,586<br>5,244              | 166,951<br>6,183                  | 218,808<br>8,104        |
|    |                                                  |                                                 | 1st Quartile                                           | 303                           | 1,047                                    | 2,275                         | 3,137                             | 3,843                   |
|    |                                                  |                                                 | Median Value<br>3rd Quartile                           | 689<br>992                    | 1,328                                    | 3,994<br>6,895                | 4,683                             | 6,011<br>10,418         |
| 21 | Mechanical, aero and production                  | ii                                              | Number of HEIs                                         | 21                            | 2,340<br>21                              | 6,895                         | 7,544<br>20                       | 10,418                  |
|    | engineering                                      |                                                 | Total costs                                            | 22,534                        | 41,922                                   | 107,038                       | 127,668                           | 183,731                 |
|    |                                                  |                                                 | Average<br>1st Quartile                                | 1,073<br>385                  | 1,996<br>760                             | 5,352<br>2,183                | 6,383<br>2,978                    | 8,749<br>3,833          |
|    |                                                  |                                                 | Median Value                                           | 731                           | 1,291                                    | 3,879                         | 5,075                             | 6,636                   |
|    |                                                  |                                                 | 3rd Quartile                                           | 1,352                         | 2,720                                    | 6,428                         | 7,280                             | 9,115                   |
| 23 | Architecture, built environment and<br>planning  | III                                             | Number of HEIs<br>Total costs                          | 20<br>21,686                  | 20<br>12,912                             | 20<br>45,387                  | 21<br>67,073                      | 21<br>80,092            |
|    | F                                                |                                                 | Average                                                | 1,084                         | 646                                      | 2,269                         | 3,194                             | 3,814                   |
|    |                                                  |                                                 | 1st Quartile<br>Median Value                           | 308<br>704                    | 252<br>531                               | 691<br>2,055                  | 1,125<br>2,343                    | 1,314<br>3,253          |
|    |                                                  |                                                 | 3rd Quartile                                           | 1,322                         | 916                                      | 3,681                         | 4,519                             | 5,095                   |
| 24 | Mathematics                                      | ii                                              | Number of HEIs                                         | 35                            | 35                                       | 37                            | 36                                | 36                      |
|    |                                                  |                                                 | Total costs<br>Average                                 | 60,264<br>1,722               | 37,421<br>1,069                          | 84,788<br>2,292               | 144,380<br>4,011                  | 183,305<br>5,092        |
|    |                                                  |                                                 | 1st Quartile                                           | 827                           | 367                                      | 905                           | 1,642                             | 2,479                   |
|    |                                                  |                                                 | Median Value<br>3rd Quartile                           | 1,210<br>2,066                | 884<br>1,524                             | 1,597<br>2,421                | 2,766<br>4,909                    | 3,634<br>6,341          |
| 25 | Information technology, systems                  | ii                                              | Number of HEIs                                         | 39                            | 39                                       | 38                            | 39                                | 39                      |
|    | sciences & computer software                     |                                                 | Total costs                                            | 40,563                        | 40,838                                   | 120,935                       | 161,498                           | 202,337                 |
|    | engineering                                      |                                                 | Average<br>1st Quartile                                | 1,040<br>437                  | 1,047<br>326                             | 3,183<br>1,175                | 4,141<br>1,618                    | 5,188<br>2,201          |
|    |                                                  |                                                 | Median Value                                           | 749                           | 675                                      | 2,187                         | 2,793                             | 3,575                   |
| 26 | Catering & hospitality management                |                                                 | 3rd Quartile<br>Number of HEIs                         | 1,237                         | 1,264                                    | 3,908                         | 4,796                             | 6,150                   |
| 20 |                                                  |                                                 | Total costs<br>Average<br>1st Quartile<br>Median Value | 2                             | Z                                        | 2                             | Ľ                                 | 2                       |
| 27 | Business and management studies                  | iv                                              | 3rd Quartile<br>Number of HEIs                         | 37                            | 38                                       | 37                            | 38                                | 37                      |
| 21 | Dusiness and management studies                  | IV IV                                           | Total costs                                            | 98,365                        | 41,139                                   | 87,092                        | 202,340                           | 243,174                 |
|    |                                                  |                                                 | Average                                                | 2,659                         | 1,083                                    | 2,354                         | 5,325<br>1.785                    | 6,572                   |
|    |                                                  |                                                 | 1st Quartile<br>Median Value                           | 1,171<br>1,925                | 410<br>855                               | 617<br>1,345                  | 3,431                             | 2,350<br>4,579          |
|    |                                                  |                                                 | 3rd Quartile                                           | 3,310                         | 1,540                                    | 3,087                         | 6,885                             | 9,197                   |
| 28 | Geography                                        | III                                             | Number of HEIs<br>Total costs                          | 27<br>24,511                  | 29<br>18,775                             | 29<br>64,233                  | 29<br>89,722                      | 28<br>104,385           |
|    |                                                  |                                                 | Average                                                | 908                           | 647                                      | 2,215                         | 3,094                             | 3,728                   |
|    |                                                  |                                                 | 1st Quartile                                           | 495<br>863                    | 381<br>597                               | 1,068                         | 1,789                             | 2,366                   |
|    |                                                  |                                                 | Median Value<br>3rd Quartile                           | 1,129                         | 855                                      | 1,849<br>2,798                | 2,876<br>3,902                    | 3,143<br>4,892          |
| 29 | Social studies                                   | v                                               | Number of HEIs                                         | 39                            | 39                                       | 38                            | 39                                | 40                      |
|    |                                                  |                                                 | Total costs<br>Average                                 | 172,039<br>4,411              | 75,670<br>1,940                          | 172,341<br>4,535              | 346,084<br>8,874                  | 437,532<br>10,938       |
|    |                                                  |                                                 | 1st Quartile                                           | 2,016                         | 848                                      | 1,408                         | 3,626                             | 4,480                   |
|    |                                                  |                                                 | Median Value<br>3rd Quartile                           | 3,003<br>5,600                | 1,459<br>2,422                           | 2,560<br>6,044                | 6,286<br>10,306                   | 7,677<br>13,857         |
| 30 | Media studies                                    | v                                               | Number of HEIs                                         | 5,600                         | 2,422                                    | 6,044                         | 10,306                            | 13,657                  |
|    |                                                  |                                                 | Total costs                                            | 8,230                         | 2,586                                    | 5,117                         | 13,886                            | 16,540                  |
|    |                                                  |                                                 | Average<br>1st Quartile                                | 457<br>174                    | 152<br>100                               | 284<br>70                     | 731<br>331                        | 871<br>404              |
|    |                                                  |                                                 | Median Value                                           | 434                           | 113                                      | 185                           | 650                               | 772                     |
| 31 | Humanities                                       | v                                               | 3rd Quartile<br>Number of HEIs                         | 704                           | 180<br>37                                | 576<br>37                     | 1,073<br>38                       | 1,403                   |
| 51 |                                                  | •                                               | Total costs                                            | 137,135                       | 59,511                                   | 89,828                        | 232,349                           | 294,686                 |
|    |                                                  |                                                 | Average                                                | 3,609                         | 1,608<br>854                             | 2,428                         | 6,114                             | 7,755                   |
|    |                                                  |                                                 | 1st Quartile<br>Median Value                           | 1,615<br>3,133                | 854<br>1,193                             | 817<br>1,921                  | 2,770<br>4,739                    | 3,779<br>6,253          |
|    | Desire and a 11 1                                |                                                 | 3rd Quartile                                           | 4,710                         | 1,878                                    | 2,922                         | 7,797                             | 9,338                   |
| 33 | Design and creative arts                         | III                                             | Number of HEIs<br>Total costs                          | 31<br>27,459                  | 32<br>12,235                             | 30<br>15,407                  | 31<br>43,523                      | 32<br>56,563            |
|    |                                                  |                                                 | Average                                                | 886                           | 382                                      | 514                           | 1,404                             | 1,768                   |
|    |                                                  |                                                 | 1st Quartile<br>Median Value                           | 508<br>658                    | 163<br>279                               | 138<br>364                    | 625<br>1 069                      | 822                     |
|    |                                                  |                                                 | 3rd Quartile                                           | 1,003                         | 279<br>443                               | 364<br>755                    | 1,069<br>2,155                    | 1,339<br>2,490          |
|    | Education                                        | v                                               | Number of HEIs                                         | 32                            | 32                                       | 32                            | 32                                | 32                      |
| 34 | Education                                        |                                                 | Total costs                                            | 00 76-                        |                                          |                               |                                   |                         |
| 34 | Education                                        | -                                               | Total costs<br>Average                                 | 33,797<br>1.056               | 33,106<br>1.035                          | 63,528<br>1.985               | 97,202<br>3.038                   | 132,074<br>4,127        |
| 34 | Education                                        |                                                 | Total costs<br>Average<br>1st Quartile<br>Median Value | 33,797<br>1,056<br>410<br>742 | 33,106<br>1,035<br>382<br>699            | 63,528<br>1,985<br>429<br>943 | 97,202<br>3,038<br>1,102<br>1,964 | 4,127<br>4,584<br>2,940 |