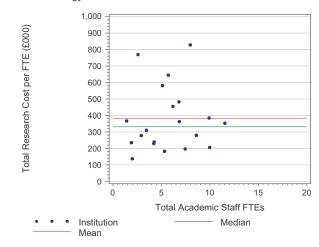

artile | Upper Quartile |
|----------------|----------------|
| 581,605        | 873,809        |





| Lower Quartile | Upper Quartile |  |
|----------------|----------------|--|
| 215,588        | 361,960        |  |

#### 27 Business and management studies



| Lower Quartile | Upper Quartile |
|----------------|----------------|
| 215,143        | 305,196        |



# 30 Media studies



167,901

#### 33 Design and creative arts

266,850



#### 29 Social studies



| Lower Quartile | Upper Quartile |
|----------------|----------------|
| 192,570        | 322,917        |

#### 31 Humanities and language based studies



| Lower Quartile | Upper Quartile |
|----------------|----------------|
| 175,374        | 247,335        |



# 34 Education









472,585

#### 37 Archaeology



| Lower Quartile | Upper Quartile |
|----------------|----------------|
| 232,769        | 469,424        |

# 41 Continuing education



| Lower Quartile | Upper Quartile |
|----------------|----------------|
| 164,157        | 1,072,248      |