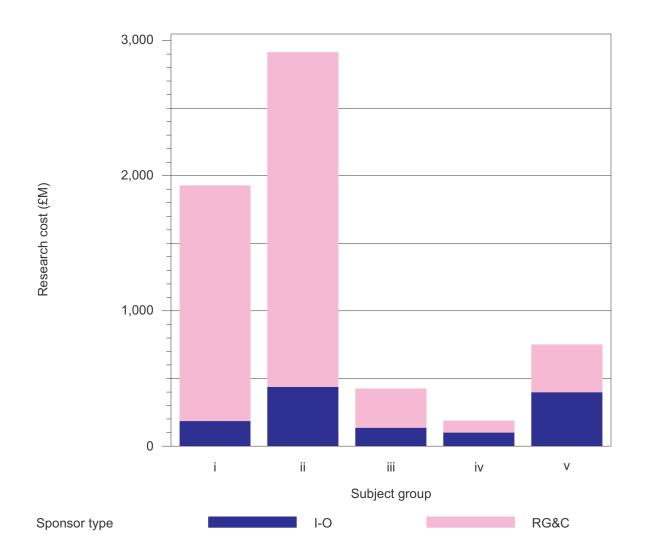

# Table 2a. Costs per TRAC (£000s)

| Subject group for comparative purposes |                                       | I-O costs     | PGR costs<br>(including<br>scholarships,<br>stipends,<br>maintenance<br>etc) | RG&C<br>costs   | RG&C<br>costs   | ,         |
|----------------------------------------|---------------------------------------|---------------|------------------------------------------------------------------------------|-----------------|-----------------|-----------|
| only                                   |                                       | Sector        | Sector                                                                       | Sector          | Sector          | Sector    |
| i                                      | Number of observations<br>Total costs | 47<br>183,268 | 46<br>180,729                                                                | 46<br>1,743,636 | 46<br>1,909,139 |           |
|                                        | Average                               | 3,899         | 3,929                                                                        | 37,905          | 41,503          | 44,385    |
|                                        | 1st Quartile                          | 724           | 595                                                                          | 2,417           | 3,148           | 3,931     |
|                                        | Median Value                          | 2,173         | 2,413                                                                        | 12,029          | 15,590          | 12,821    |
|                                        | 3rd Quartile                          | 5,790         | 5,105                                                                        | 58,573          | 64,605          |           |
| ii                                     | Number of observations                | 366           | 361                                                                          | 368             | 369             | 371       |
|                                        | Total costs                           | 436,630       | 645,670                                                                      | 2,474,571       | 2,833,847       | 3,556,213 |
|                                        | Average                               | 1,193         | 1,789                                                                        | 6,724           | 7,680           | 9,585     |
|                                        | 1st Quartile                          | 359           | 545                                                                          | 1,559           | 2,242           | 2,784     |
|                                        | Median Value                          | 751           | 1,157                                                                        | 3,561           | 4,287           | 5,603     |
|                                        | 3rd Quartile                          | 1,485         | 2,480                                                                        | 8,604           | 9,785           | 12,668    |
| iii                                    | Number of observations                | 167           | 168                                                                          | 167             | 170             | 171       |
|                                        | Total costs                           | 133,888       | 96,963                                                                       | 289,398         | 423,404         | 526,997   |
|                                        | Average                               | 802           | 577                                                                          | 1,733           | 2,491           | 3,082     |
|                                        | 1st Quartile                          | 313           | 190                                                                          | 463             | 766             | 1,036     |
|                                        | Median Value                          | 676           | 453                                                                          | 1,109           | 1,986           | 2,493     |
|                                        | 3rd Quartile                          | 1,043         | 745                                                                          | 2,235           | 3,398           | 4,263     |
| iv                                     | Number of observations                | 37            | 38                                                                           | 37              | 38              | 37        |
|                                        | Total costs                           | 98,365        | 41,139                                                                       | 87,092          | 202,340         | 243,174   |
|                                        | Average                               | 2,659         | 1,083                                                                        | 2,354           | 5,325           | 6,572     |
|                                        | 1st Quartile                          | 1,171         | 410                                                                          | 617             | 1,785           | 2,350     |
|                                        | Median Value                          | 1,925         | 855                                                                          | 1,345           | 3,431           | 4,579     |
|                                        | 3rd Quartile                          | 3,310         | 1,540                                                                        | 3,087           | 6,885           | 9,197     |
| V                                      | Number of observations                | 166           | 161                                                                          | 161             | 167             | 169       |
|                                        | Total costs                           | 396,931       | 184,623                                                                      | 353,348         | 756,993         | 963,338   |
|                                        | Average                               | 2,391         | 1,147                                                                        | 2,195           | 4,533           | 5,700     |
|                                        | 1st Quartile                          | 486           | 220                                                                          | 335             | 846             | 1,175     |
|                                        | Median Value                          | 1,272         | 739                                                                          | 980             | 2,535           | 3,123     |
|                                        | 3rd Quartile                          | 3,026         | 1,430                                                                        | 2,314           | 5,783           | 7,148     |