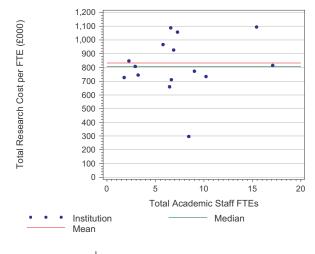

ow each chart, are the upper and lower quartiles of the cost per FTE (£).

No data is shown for cost centre 13 (Agriculture and forestry) and cost centre 26 (Catering and hospitality management) as there were too few respondents in these cost centres.

Source: 2009-10 TRAC Review of Research Cost Relativities returns

#### 01 Clinical Medicine



#### 03 Veterinary science



#### 02 Clinical Dentistry



| Lower Quartile | opper quartie |
|----------------|---------------|
| 411,597        | 605,495       |

#### 04 Anatomy and physiology





#### 07 Psychology and behavioural sciences



#### 10 Biosciences



06 Health and community studies



| Lower Quartile | Upper Quartile |
|----------------|----------------|
| 231,062        | 538,961        |

#### 08 Pharmacy and pharmacology



| Lower Quartile | Upper Quartile |
|----------------|----------------|
| 727,374        | 967,679        |

#### 11 Chemistry



#### 12 Physics



834,484

# 16 General engineering

536,814



489,159 858,592

#### 18 Mineral, metallurgy and materials engineering



#### 14 Earth, marine and environmental sciences



| Lower Quartile | Upper Quartile |
|----------------|----------------|
| 452,619        | 917,547        |

#### 17 Chemical engineering



| Lower Quartile | Upper Quartile |
|----------------|----------------|
| 768,480        | 1,240,624      |









#### 23 Architecture, built environment and planning



239,384 367,986

#### 25 Information technology, systems sciences and computer software engineering



21 Mechanical, aero and production engineering



| Lower Qu