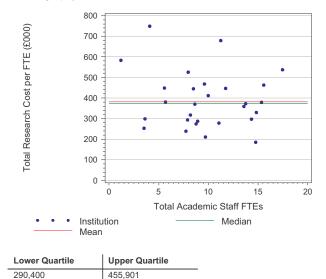

---|----------------|
| 452,619        | 917,547        |

#### 17 Chemical engineering



| Lower Quartile | Upper Quartile |
|----------------|----------------|
| 768,480        | 1,240,624      |









#### 23 Architecture, built environment and planning



239,384 367,986

#### 25 Information technology, systems sciences and computer software engineering



21 Mechanical, aero and production engineering



| Lower Quartile | Upper Quartile |
|----------------|----------------|
| 581,605        | 873,809        |





| Lower Quartile | Upper Quartile |  |
|----------------|----------------|--|
| 215,588        | 361,960        |  |

#### 27 Business and management studies



| Lower Quartile | Upper Quartile |
|----------------|----------------|
| 215,143        | 305,196        |



# 30 Media studies



167,901

#### 33 Design and creative arts

266,850



#### 29 Social studies



| Lower Quartile | Upper Quartile |
|----------------|----------------|
| 192,570        | 322,917        |

#### 31 Humanities and language based studies



| Lower Quartile | Upper Quartile |
|----------------|----------------|
| 175,374        | 247,335        |



# 34 Education









472,585

#### 37 Archaeology



| Lower Quartile | Upper Quartile |
|----------------|----------------|
| 232,769        | 469,424        |

# 41 Continuing education



| Lower Quartile | Upper Quartile |
|----------------|----------------|
| 164,157        | 1,072,248      |