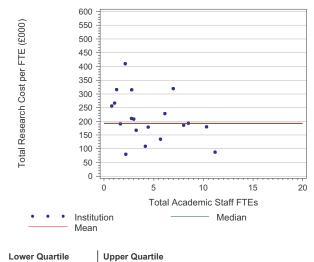

| 452,619        | 917,547        |

#### 17 Chemical engineering



| Lower Quartile | Upper Quartile |
|----------------|----------------|
| 768,480        | 1,240,624      |









#### 23 Architecture, built environment and planning



239,384 367,986

#### 25 Information technology, systems sciences and computer software engineering



21 Mechanical, aero and production engineering



| Lower Quartile | Upper Quartile |
|----------------|----------------|
| 581,605        | 873,809        |





| Lower Quartile | Upper Quartile |  |
|----------------|----------------|--|
| 215,588        | 361,960        |  |

#### 27 Business and management studies



| Lower Quartile | Upper Quartile |
|----------------|----------------|
| 215,143        | 305,196        |



# 30 Media studies



167,901

#### 33 Design and creative arts

266,850



#### 29 Social studies



| Lower Quartile | Upper Quartile |
|----------------|----------------|
| 192,570        | 322,917        |

#### 31 Humanities and language based studies



| Lower Quartile | Upper Quartile |
|----------------|----------------|
| 175,374        | 247,335        |



# 34 Education









472,585

#### 37 Archaeology



| Lower Quartile | Upper Quartile |
|----------------|----------------|
| 232,769        | 469,424        |

# 41 Continuing education



| Lower Quartile | Upper Quartile |
|----------------|----------------|
| 164,157        | 1,072,248      |