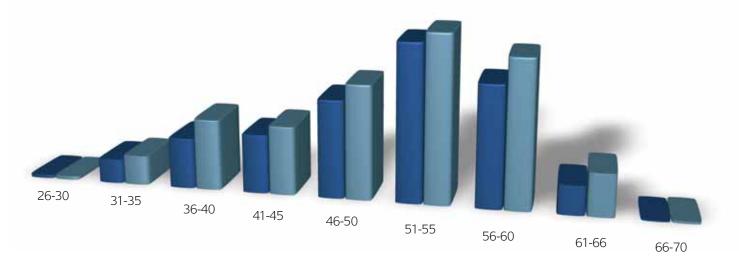

#### Number of chartered teachers by age range

|         | Number<br>2009/10 | Percent<br>2009/10 | Number<br>2010/11 | Percent<br>2010/11 |
|---------|-------------------|--------------------|-------------------|--------------------|
| 26-30   | 6                 | 0.64%              | 6                 | 0.54%              |
| 31 - 35 | 42                | 4.51%              | 51                | 4.61%              |
| 36-40   | 87                | 9.34%              | 122               | 11.02%             |
| 41 - 45 | 101               | 10.85%             | 118               | 10.66%             |
| 46 - 50 | 167               | 17.94%             | 195               | 17.62%             |
| 51 - 55 | 269               | 28.89%             | 286               | 25.84%             |
| 56-60   | 207               | 22.23%             | 252               | 22.76%             |
| 61 - 65 | 50                | 5.37%              | 73                | 6.59%              |
| 66 - 70 | 2                 | 0.21%              | 4                 | 0.36%              |
| Total   | 931               | 100.00%            | 1107              | 100.00%            |