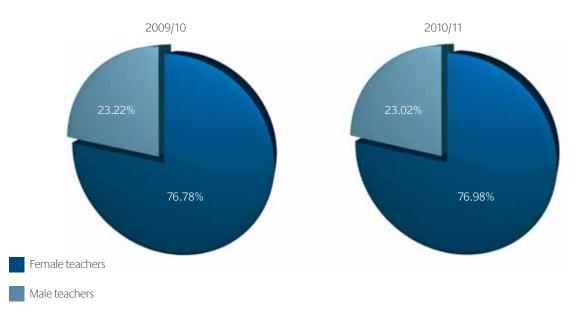

#### Number of fully registered teachers by gender

|        | Number<br>2009/10 | Percent<br>2009/10 | Number<br>2010/11 | Percent<br>2010/11 |
|--------|-------------------|--------------------|-------------------|--------------------|
| Female | 58,656            | 76.78%             | 58,633            | 76.98%             |
| Male   | 17,740            | 23.22%             | 17,538            | 23.02%             |
| Total  | 76,396            | 100.00%            | 76,171            | 100.00%            |