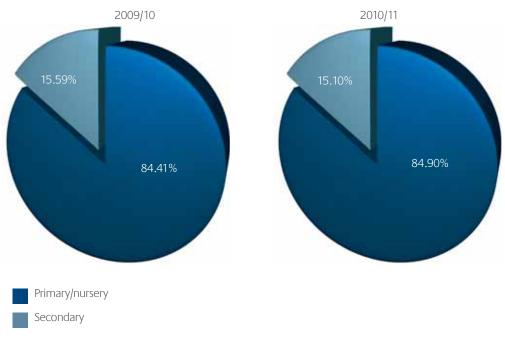

2009/10

There are currently 3,053 head teachers in Scotland for term 2010/2011 compared with 2,912 head teachers for term 2009/2010

#### Number of head teachers by sector

|                 | Number<br>2009/10 | Percent<br>2009/10 | Number<br>2010/11 | Percent<br>2010/11 |
|-----------------|-------------------|--------------------|-------------------|--------------------|
| Primary/nursery | 2,577             | 84.41%             | 2,472             | 84.90%             |
| Secondary       | 476               | 15.59%             | 440               | 15.59%             |
| Total           | 3,053             | 100.00%            | 2,912             | 100.00%            |