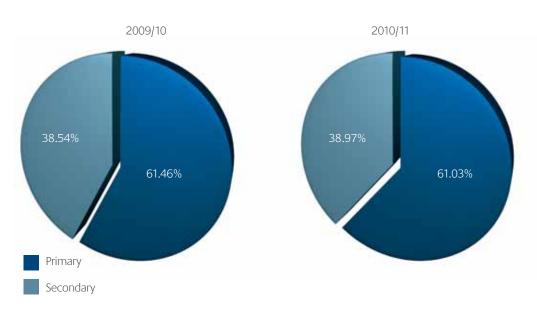

#### Number of probationer teachers by sector

|           | Number<br>2009/10 | Percent<br>2009/10 | Number<br>2010/11 | Percent<br>2010/11 |
|-----------|-------------------|--------------------|-------------------|--------------------|
| Primary   | 1,899             | 61.46%             | 1,779             | 61.03%             |
| Secondary | 1,191             | 38.54%             | 1,136             | 38.97%             |
| Total     | 3,090             | 100.00%            | 2,915             | 100.00%            |