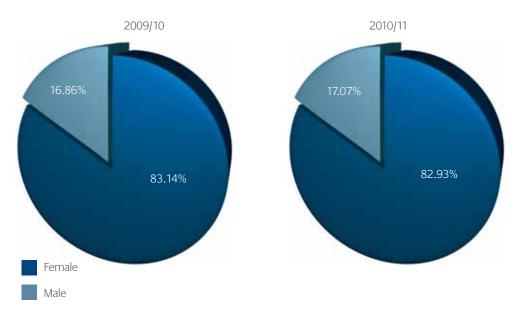

### Chartered teachers

There are currently 1,107chartered teachers in Scotland for term 2010/2011 compared with 931 chartered teachers for term 2009/2010

#### Number of chartered teachers by gender

|        | Number<br>2009/10 | Percent<br>2009/10 | Number<br>2010/11 | Percent<br>2010/11 |
|--------|-------------------|--------------------|-------------------|--------------------|
| Female | 774               | 83.14%             | 918               | 82.93%             |
| Male   | 157               | 16.86%             | 189               | 17.07%             |
| Total  | 931               | 100.00%            | 1,107             | 100.00%            |