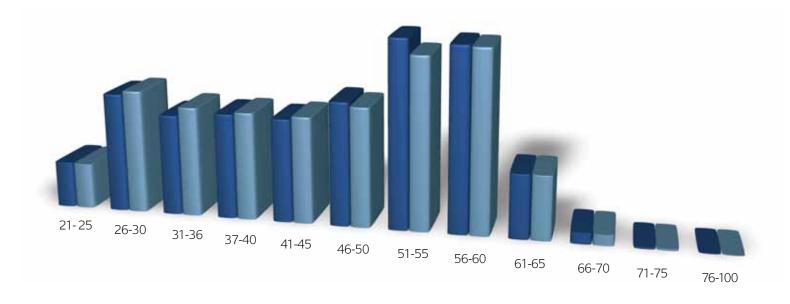

#### Number of fully registered teachers by age range

|          | Number<br>2009/10 | Percent<br>2009/10 | Number<br>2010/11 | Percent<br>2010/11 |
|----------|-------------------|--------------------|-------------------|--------------------|
| 21 - 25  | 3,366             | 4.41%              | 3,327             | 4.37%              |
| 26-30    | 8,724             | 11.42%             | 9,025             | 11.85%             |
| 31 - 35  | 7,362             | 9.64%              | 8,026             | 10.54%             |
| 36-40    | 7,688             | 10.06%             | 7,866             | 10.33%             |
| 41 - 45  | 7,554             | 9.89%              | 7,792             | 10.23%             |
| 46 - 50  | 9,012             | 11.80%             | 8,709             | 11.43%             |
| 51 - 55  | 13,669            | 17.89%             | 12,536            | 16.46%             |
| 56 - 60  | 13,355            | 17.48%             | 13,257            | 17.40%             |
| 61 - 65  | 4,672             | 6.12%              | 4,674             | 6.14%              |
| 66 - 70  | 827               | 1.08%              | 791               | 1.04%              |
| 71 - 75  | 137               | 0.18%              | 137               | 0.18%              |
| 76 - 100 | 30                | 0.04%              | 31                | 0.04%              |
| Total    | 76,396            | 100.00%            | 76,171            | 100.00%            |