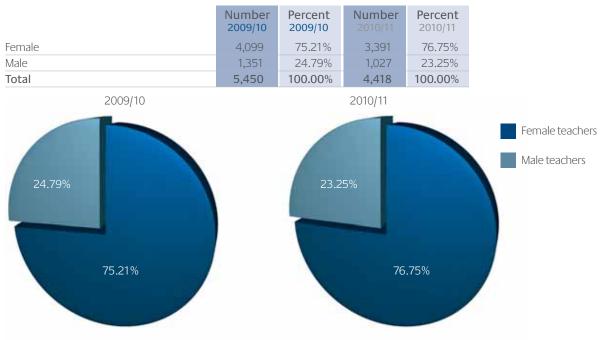

# Provisionally registered teachers

There are currently 4,418 provisionally registered teachers in Scotland for term 2010/2011 compared with 5,450 provisionally registered teachers for term 2009/2010

#### Number of provisionally registered teachers by voting category

|                               | Number<br>2009/10 | Percent<br>2009/10 | Number<br>2010/11 | Percent<br>2010/11 |
|-------------------------------|-------------------|--------------------|-------------------|--------------------|
| Further education             | 171               | 3.14%              | 105               | 2.38%              |
| Primary                       | 2,695             | 49.45%             | 2,319             | 52.49%             |
| Secondary                     | 2,576             | 47.27%             | 1,988             | 45.00%             |
| Teacher education institution | 5                 | 0.09%              | 3                 | 0.07%              |
| Teacher pre-school non-school | 3                 | 0.06%              | 3                 | 0.07%              |
| Total                         | 5,450             | 100.00%            | 4,418             | 100.00%            |

#### Number of provisionally registered teachers by disability declaration\*

|               | Female | Male  | Total   | Female | Male  | Total   |
|---------------|--------|-------|---------|--------|-------|---------|
|               |        |       | 2009/10 |        |       | 2010/11 |
| No            | 2,625  | 732   | 3,357   | 2,542  | 670   | 3,212   |
| Yes           | 42     | 20    | 62      | 48     | -     | 76      |
| Not Disclosed | 1,432  | 599   | 2,031   | 801    | -     | 1,130   |
| Total         | 4,099  | 1,351 | 5,450   | 3,391  | 1,027 | 4,418   |