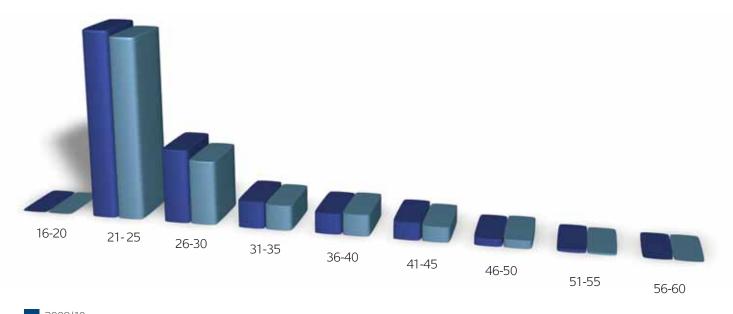

#### Number of probationer teachers by age range

|         | Number<br>2009/10 | Percent<br>2009/10 | Number<br>2010/11 | Percent<br>2010/11 |
|---------|-------------------|--------------------|-------------------|--------------------|
| 16-20   | 3                 | 0.10%              | 3                 | 0.10%              |
| 21 - 25 | 1,720             | 55.66%             | 1,667             | 57.19%             |
| 26-30   | 674               | 21.81%             | 586               | 20.10%             |
| 31 - 35 | 247               | 7.99%              | 229               | 7.86%              |
| 36-40   | 188               | 6.08%              | 196               | 6.72%              |
| 41 - 45 | 160               | 5.18%              | 138               | 4.73%              |
| 46 - 50 | 66                | 2.14%              | 74                | 2.54%              |
| 51 - 55 | 27                | 0.87%              | 17                | 0.58%              |
| 56-60   | 5                 | 0.16%              | 5                 | 0.17%              |
| Total   | 3,090             | 100.00%            | 2,915             | 100.00%            |