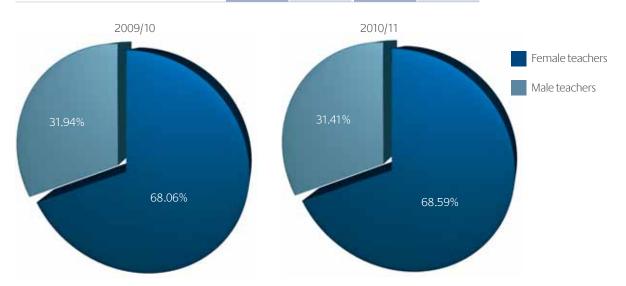

#### Number of non local authority teachers by gender

|        | Number<br>2009/10 | Percent<br>2009/10 | Number<br>2010/11 | Percent<br>2010/11 |
|--------|-------------------|--------------------|-------------------|--------------------|
| Female | 2,142             | 68.06%             | 2,029             | 68.59%             |
| Male   | 1,005             | 31.94%             | 929               | 31.41%             |
| Total  | 3,147             | 100.00%            | 2,958             | 100.00%            |