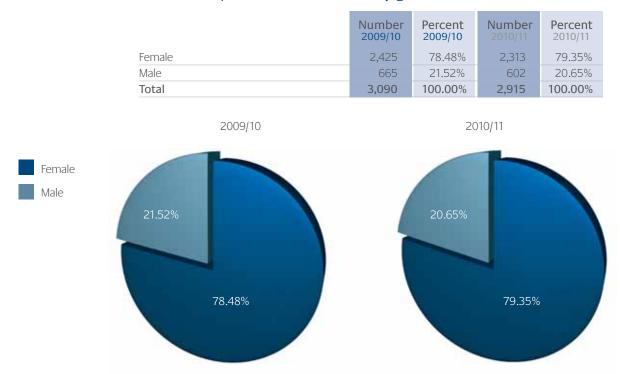

# Probationer teachers on the Teacher Induction Scheme

There are currently 2,915 probationer teachers in Scotland for term 2010/2011 compared with 3,095 probationer teachers for term 2009/2010

#### Number of probationer teachers by sector

|           | Number<br>2009/10 | Percent<br>2009/10 | Number<br>2010/11 | Percent<br>2010/11 |
|-----------|-------------------|--------------------|-------------------|--------------------|
| Primary   | 1,899             | 61.46%             | 1,779             | 61.03%             |
| Secondary | 1,191             | 38.54%             | 1,136             | 38.97%             |
| Total     | 3,090             | 100.00%            | 2,915             | 100.00%            |