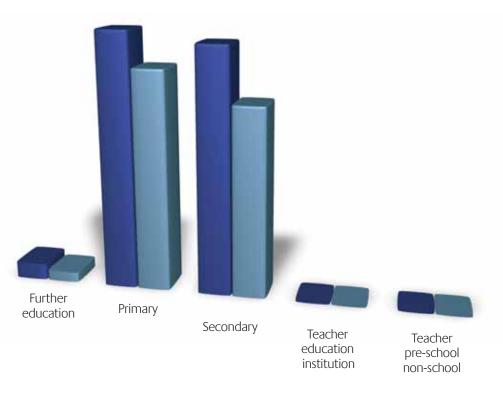

#### Number of fully registered teachers by voting category

|                               | Number<br>2009/10 | Percent<br>2009/10 | Number<br>2010/11 | Percent<br>2010/11 |
|-------------------------------|-------------------|--------------------|-------------------|--------------------|
| Further education             | 622               | 0.81%              | 599               | 0.79%              |
| Primary                       | 34,986            | 45.80%             | 35,081            | 46.06%             |
| Primary/Nursery head teacher  | 2,577             | 3.37%              | 2,471             | 3.24%              |
| Secondary                     | 37,386            | 48.94%             | 37,262            | 48.92%             |
| Secondary head teacher        | 476               | 0.62%              | 440               | 0.58%              |
| Teacher education institution | 311               | 0.41%              | 287               | 0.38%              |
| Teacher pre-school non-school | 38                | 0.05%              | 31                | 0.04%              |
| Total                         | 76,396            | 100.00%            | 76,171            | 100.00%            |