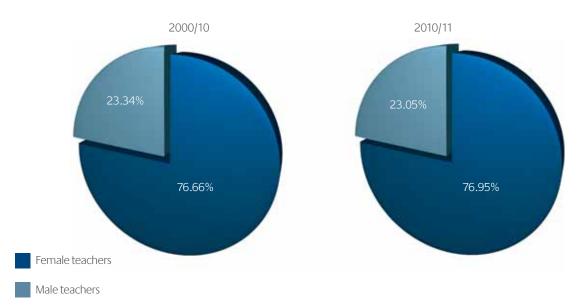

#### Number of registered teachers by gender

|        | Number<br>2009/10 | Percent<br>2009/10 | Number<br>2010/11 | Percent<br>2010/11 |
|--------|-------------------|--------------------|-------------------|--------------------|
| Female | 62,996            | 76.66%             | 62,216            | 76.95%             |
| Male   | 19,182            | 23.34%             | 18,637            | 23.05%             |
| Total  | 83.697            | 100.00%            | 82.865            | 100.00%            |