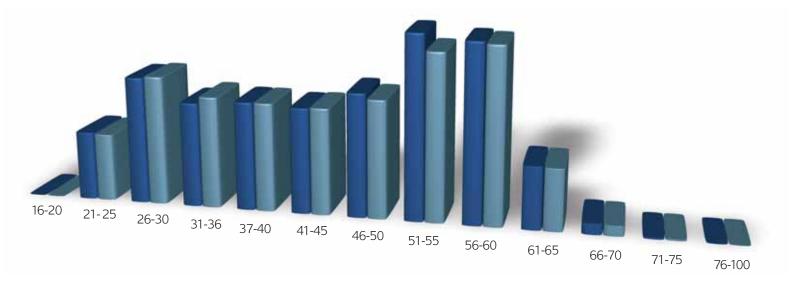

#### Number of registered teachers by age range

|          | Number<br>2009/10 | Percent<br>2009/10 | Number<br>2010/11 | Percent<br>2010/11 |
|----------|-------------------|--------------------|-------------------|--------------------|
| 16-20    | 3                 | 0.00%              | 3                 | 0.00%              |
| 21 - 25  | 5,241             | 6.38%              | 5,163             | 6.39%              |
| 26-30    | 9,734             | 11.85%             | 9,886             | 12.23%             |
| 31 - 35  | 7,996             | 9.73%              | 8,532             | 10.55%             |
| 36-40    | 8,286             | 10.08%             | 8,281             | 10.24%             |
| 41 - 45  | 8,074             | 9.83%              | 8,137             | 10.06%             |
| 46-50    | 9,416             | 11.46%             | 8,998             | 11.13%             |
| 51 - 55  | 14,028            | 17.07%             | 12,724            | 15.74%             |
| 56-60    | 13,599            | 16.55%             | 13,421            | 16.60%             |
| 61 - 65  | 4,784             | 5.82%              | 4,732             | 5.85%              |
| 66 - 70  | 844               | 1.03%              | 804               | 0.99%              |
| 71 - 75  | 142               | 0.17%              | 140               | 0.17%              |
| 76 - 100 | 31                | 0.04%              | 32                | 0.04%              |
| Total    | 82,178            | 100.00%            | 80,853            | 100.00%            |