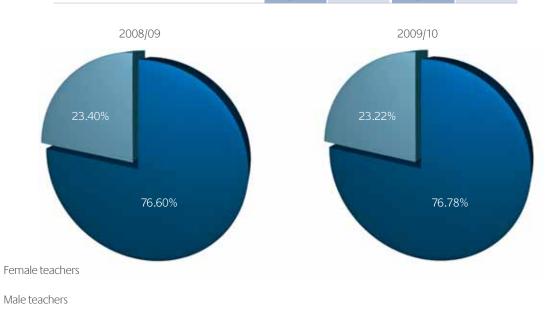

#### Number of fully registered teachers by gender

|        | Number<br>Sept 08/09 | Percent<br>Sept 08/09 | Number<br>Sept 09/10 | Percent<br>Sept 09/10 |
|--------|----------------------|-----------------------|----------------------|-----------------------|
| Female | 58,768               | 76.60%                | 58,656               | 76.78%                |
| Male   | 17,956               | 23.40%                | 17,740               | 23.22%                |
| Total  | 76,724               | 100.00%               | 76,396               | 100.00%               |