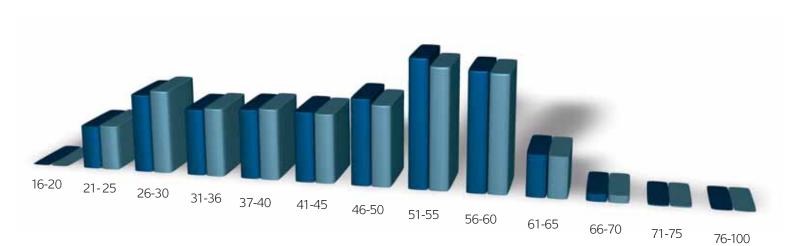

#### Number of registered teachers by age range

|          | Number<br>Sept 08/09 | Percent<br>Sept 08/09 | Number<br>Sept 09/10 | Percent<br>Sept 09/10 |
|----------|----------------------|-----------------------|----------------------|-----------------------|
| 16-20    | 3                    | 0.00%                 | 3                    | 0.00%                 |
| 21 - 25  | 5,072                | 6.11%                 | 5,241                | 6.38%                 |
| 26-30    | 9,168                | 11.05%                | 9,734                | 11.85%                |
| 31 - 35  | 7,785                | 9.38%                 | 7,996                | 9.73%                 |
| 36-40    | 8,128                | 9.80%                 | 8,286                | 10.08%                |
| 41 - 45  | 8,174                | 9.85%                 | 8,074                | 9.83%                 |
| 46-50    | 10,051               | 12.11%                | 9,416                | 11.46%                |
| 51 - 55  | 14,915               | 17.98%                | 14,028               | 17.07%                |
| 56-60    | 13,783               | 16.61%                | 13,599               | 16.55%                |
| 61 - 65  | 4,856                | 5.85%                 | 4,784                | 5.82%                 |
| 66 - 70  | 861                  | 1.04%                 | 844                  | 1.03%                 |
| 71 - 75  | 142                  | 0.17%                 | 142                  | 0.17%                 |
| 76 - 100 | 28                   | 0.03%                 | 31                   | 0.04%                 |
| Total    | 82,966               | 100.00%               | 82,178               | 100.00%               |