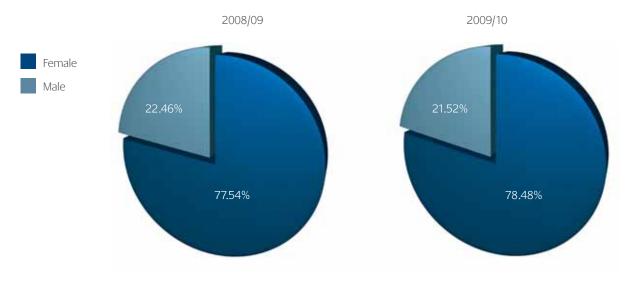

#### Number of probationer teachers by ethnic origin

|                            | Female | Male | Total      | Female | Male | Total      |
|----------------------------|--------|------|------------|--------|------|------------|
|                            |        |      | Sept 08/09 |        |      | Sept 09/10 |
| African                    | 21     | 38   | 59         | 19     | 28   | 47         |
| African                    | 2      | 2    | 4          | 0      | 0    | 0          |
| Any Mixed background       | 5      | 2    | 7          | 14     | 2    | 16         |
| Any Other White background | 53     | 20   | 73         | 39     | 9    | 48         |
| Bangladeshi                | 1      | 1    | 2          | 2      | -    | 2          |
| Chinese                    | -      | 1    | 1          | 5      | -    | 5          |
| English                    | 120    | 53   | 173        | 148    | 36   | 184        |
| Indian                     | 7      | 1    | 8          | 4      | 1    | 5          |
| Irish                      | 62     | 20   | 82         | 83     | 18   | 101        |
| Not Disclosed              | 241    | 72   | 313        | 58     | 19   | 77         |
| Other Asian background     | 1      | 1    | 2          | 1      | 1    | 2          |
| Other Background           | 2      | 3    | 5          | 4      | 5    | 9          |
| Other Black background     | 1      | -    | 1          | 0      | 0    | 0          |
| Other British              | 48     | 12   | 60         | 66     | 16   | 82         |
| Pakistani                  | 13     | 6    | 19         | 13     | 1    | 14         |
| Scottish                   | 1,909  | 518  | 2,427      | 1,981  | 555  | 2,536      |
| Welsh                      | 7      | 4    | 11         | 7      | 2    | 9          |
| Total                      | 2,472  | 716  | 3,188      | 2,425  | 665  | 3,090      |