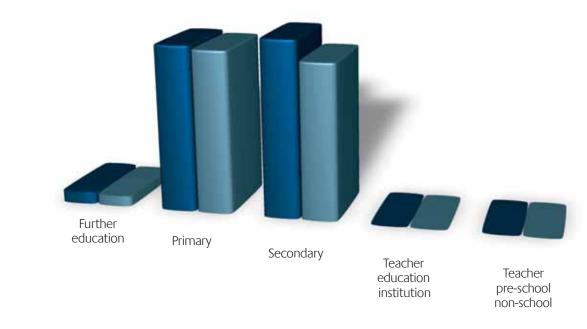

#### Number of registered teachers by voting category

|                               | Number<br>Sept 08/09 | Percent<br>Sept 08/09 | Number<br>Sept 09/10 | Percent<br>Sept 09/10 |
|-------------------------------|----------------------|-----------------------|----------------------|-----------------------|
| Further education             | 856                  | 1.03%                 | 799                  | 0.97%                 |
| Primary                       | 38,371               | 46.25%                | 37,804               | 46.00%                |
| Primary/Nursery head teacher  | 2,075                | 2.50%                 | 2,577                | 3.14%                 |
| Secondary                     | 40,978               | 49.39%                | 40,165               | 48.88%                |
| Secondary head teacher        | 347                  | 0.42%                 | 476                  | 0.58%                 |
| Teacher education institution | 297                  | 0.36%                 | 316                  | 0.38%                 |
| Teacher pre-school non-school | 42                   | 0.05%                 | 41                   | 0.05%                 |
| Total                         | 82,966               | 100.00%               | 82,178               | 100.00%               |