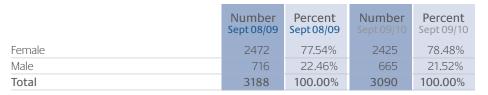

#### Number of probationer teachers by ethnic origin

|                            | Female | Male | Total      | Female | Male | Total      |
|----------------------------|--------|------|------------|--------|------|------------|
|                            |        |      | Sept 08/09 |        |      | Sept 09/10 |
| African                    | 21     | 38   | 59         | 19     | 28   | 47         |
| African                    | 2      | 2    | 4          | 0      | 0    | 0          |
| Any Mixed background       | 5      | 2    | 7          | 14     | 2    | 16         |
| Any Other White background | 53     | 20   | 73         | 39     | 9    | 48         |
| Bangladeshi                | 1      | 1    | 2          | 2      | -    | 2          |
| Chinese                    | -      | 1    | 1          | 5      | -    | 5          |
| English                    | 120    | 53   | 173        | 148    | 36   | 184        |
| Indian                     | 7      | 1    | 8          | 4      | 1    | 5          |
| Irish                      | 62     | 20   | 82         | 83     | 18   | 101        |
| Not Disclosed              | 241    | 72   | 313        | 58     | 19   | 77         |
| Other Asian background     | 1      | 1    | 2          | 1      | 1    | 2          |
| Other Background           | 2      | 3    | 5          | 4      | 5    | 9          |
| Other Black background     | 1      | -    | 1          | 0      | 0    | 0          |
| Other British              | 48     | 12   | 60         | 66     | 16   | 82         |
| Pakistani                  | 13     | 6    | 19         | 13     | 1    | 14         |
| Scottish                   | 1,909  | 518  | 2,427      | 1,981  | 555  | 2,536      |
| Welsh                      | 7      | 4    | 11         | 7      | 2    | 9          |
| Total                      | 2,472  | 716  | 3,188      | 2,425  | 665  | 3,090      |