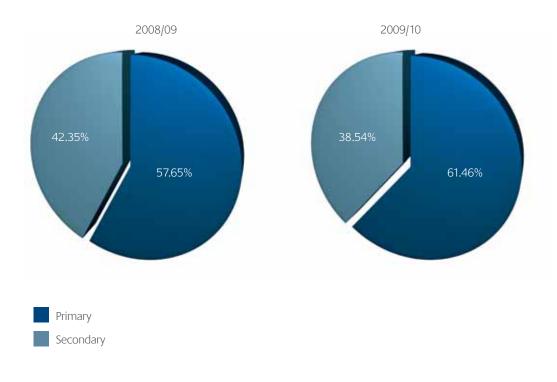

#### Number of probationer teachers by sector

|           | Number<br>Sept 08/09 | Percent<br>Sept 08/09 | Number<br>Sept 09/10 | Percent<br>Sept 09/10 |
|-----------|----------------------|-----------------------|----------------------|-----------------------|
| Primary   | 1,838                | 57.65%                | 1,899                | 61.46%                |
| Secondary | 1,350                | 42.35%                | 1,191                | 38.54%                |
| Total     | 3,188                | 100.00%               | 3,090                | 100.00%               |