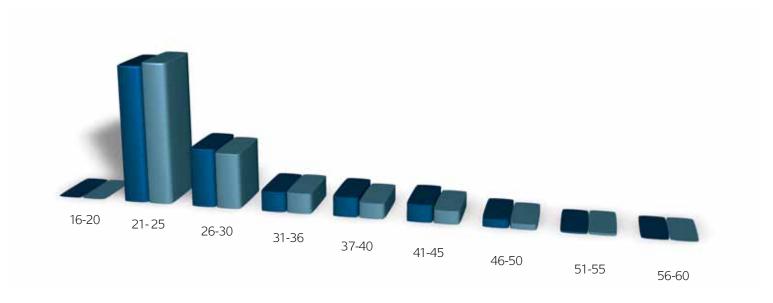

#### Number of probationer teachers by age range

|         | Number<br>Sept 08/09 | Percent<br>Sept 08/09 | Number<br>Sept 09/10 | Percent<br>Sept 09/10 |
|---------|----------------------|-----------------------|----------------------|-----------------------|
| 16-20   | 3                    | 0.09%                 | 3                    | 0.10%                 |
| 21 - 25 | 1,671                | 52.42%                | 1,720                | 55.66%                |
| 26 - 30 | 707                  | 22.18%                | 674                  | 21.81%                |
| 31 - 35 | 243                  | 7.62%                 | 247                  | 7.99%                 |
| 36-40   | 236                  | 7.40%                 | 188                  | 6.08%                 |
| 41 - 45 | 208                  | 6.52%                 | 160                  | 5.18%                 |
| 46 - 50 | 96                   | 3.01%                 | 66                   | 2.14%                 |
| 51 - 55 | 21                   | 0.66%                 | 27                   | 0.87%                 |
| 56-60   | 3                    | 0.09%                 | 5                    | 0.16%                 |
| Total   | 3,188                | 100.00%               | 3,090                | 100.00%               |