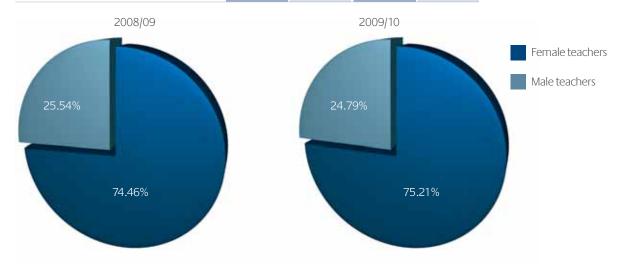

#### Number of fully registered teachers by gender

|        | Number<br>Sept 08/09 | Percent<br>Sept 08/09 | Number<br>Sept 09/10 | Percent<br>Sept 09/10 |
|--------|----------------------|-----------------------|----------------------|-----------------------|
| Female | 4,373                | 74.46%                | 4,099                | 75.21%                |
| Male   | 1,500                | 25.54%                | 1,351                | 24.79%                |
| Total  | 5,873                | 100.00%               | 5,450                | 100.00%               |