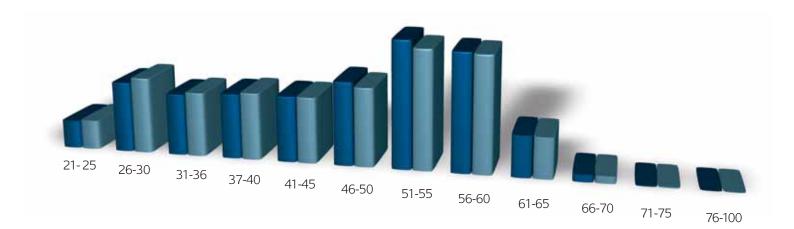

#### Number of registered teachers by age range

|          | Number<br>Sept 08/09 | Percent<br>Sept 08/09 | Number<br>Sept 09/10 | Percent<br>Sept 09/10 |
|----------|----------------------|-----------------------|----------------------|-----------------------|
| 16-20    | 3                    | 0.00%                 | 3                    | 0.00%                 |
| 21 - 25  | 5,072                | 6.11%                 | 5,241                | 6.38%                 |
| 26-30    | 9,168                | 11.05%                | 9,734                | 11.85%                |
| 31 - 35  | 7,785                | 9.38%                 | 7,996                | 9.73%                 |
| 36-40    | 8,128                | 9.80%                 | 8,286                | 10.08%                |
| 41 - 45  | 8,174                | 9.85%                 | 8,074                | 9.83%                 |
| 46-50    | 10,051               | 12.11%                | 9,416                | 11.46%                |
| 51 - 55  | 14,915               | 17.98%                | 14,028               | 17.07%                |
| 56-60    | 13,783               | 16.61%                | 13,599               | 16.55%                |
| 61 - 65  | 4,856                | 5.85%                 | 4,784                | 5.82%                 |
| 66 - 70  | 861                  | 1.04%                 | 844                  | 1.03%                 |
| 71 - 75  | 142                  | 0.17%                 | 142                  | 0.17%                 |
| 76 - 100 | 28                   | 0.03%                 | 31                   | 0.04%                 |
| Total    | 82,966               | 100.00%               | 82,178               | 100.00%               |