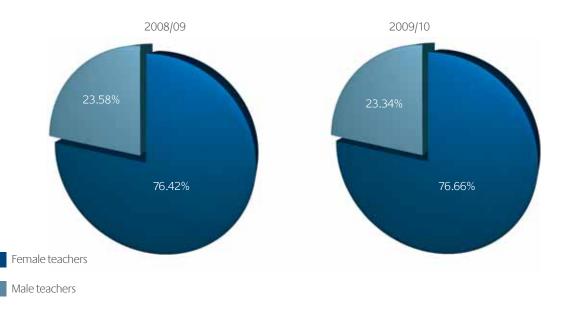

#### Number of registered teachers by gender

|        | Number<br>Sept 08/09 | Percent<br>Sept 08/09 | Number<br>Sept 09/10 | Percent<br>Sept 09/10 |
|--------|----------------------|-----------------------|----------------------|-----------------------|
| Female | 63,401               | 76.42%                | 62,996               | 76.66%                |
| Male   | 19,565               | 23.58%                | 19,182               | 23.34%                |
| Total  | 82,966               | 100.00%               | 82,178               | 100.00%               |