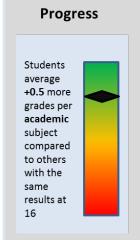

### New headline performance measures



# Primary



### Attainment



### English / Maths



## High achievers



# Secondary



#### **Attainment**



### English / maths



#### Academic Achievement



## 16-19



#### **Attainment**



#### English / maths



#### Retention



#### Destinations



| Select which qualifications to view: |                             |  |                    |  |
|--------------------------------------|-----------------------------|--|--------------------|--|
| Χ                                    | A levels and other academic |  | Tech Levels        |  |
|                                      | Applied General             |  | Level 2 Vocational |  |

| Sel | Select subject: |  |  |
|-----|-----------------|--|--|
| X   | English         |  |  |
|     | Maths           |  |  |