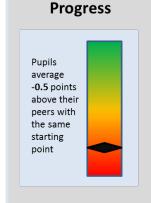

### New headline performance measures



# Primary



### Attainment



### English / Maths



## High achievers



# Secondary



#### **Attainment**



### English / maths



#### Academic Achievement



## 16-19



#### **Attainment**



#### English / maths



#### Retention



#### Destinations



| Select which qualifications to view: |                             |  |                    |  |
|--------------------------------------|-----------------------------|--|--------------------|--|
| Χ                                    | A levels and other academic |  | Tech Levels        |  |
|                                      | Applied General             |  | Level 2 Vocational |  |

| Sel | Select subject: |  |  |
|-----|-----------------|--|--|
| X   | English         |  |  |
|     | Maths           |  |  |