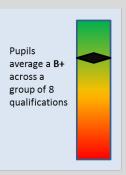

### New headline performance measures



# Primary



### Attainment



### English / Maths



## High achievers



# Secondary



#### **Attainment**



### English / maths



#### Academic Achievement



## 16-19



#### **Attainment**



#### English / maths



#### Retention



#### Destinations



| Select which qualifications to view: |                             |  |                    |  |
|--------------------------------------|-----------------------------|--|--------------------|--|
| Χ                                    | A levels and other academic |  | Tech Levels        |  |
|                                      | Applied General             |  | Level 2 Vocational |  |

| Sel | Select subject: |  |  |
|-----|-----------------|--|--|
| X   | English         |  |  |
|     | Maths           |  |  |