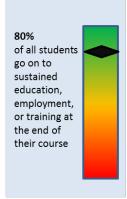

#### Destinations

| Select which qualifications to view: |                             |  |                    |  |
|--------------------------------------|-----------------------------|--|--------------------|--|
| Χ                                    | A levels and other academic |  | Tech Levels        |  |
|                                      | Applied General             |  | Level 2 Vocational |  |