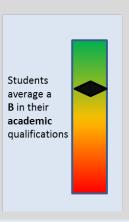

### New headline performance measures



# Primary



### Attainment



### English / Maths



## High achievers



# Secondary



#### **Attainment**



### English / maths



#### Academic Achievement



## 16-19



#### **Attainment**



#### English / maths



#### Retention



#### Destinations



| Select which qualifications to view: |                             |  |                    |  |
|--------------------------------------|-----------------------------|--|--------------------|--|
| Χ                                    | A levels and other academic |  | Tech Levels        |  |
|                                      | Applied General             |  | Level 2 Vocational |  |

| Sel | Select subject: |  |  |
|-----|-----------------|--|--|
| X   | English         |  |  |
|     | Maths           |  |  |