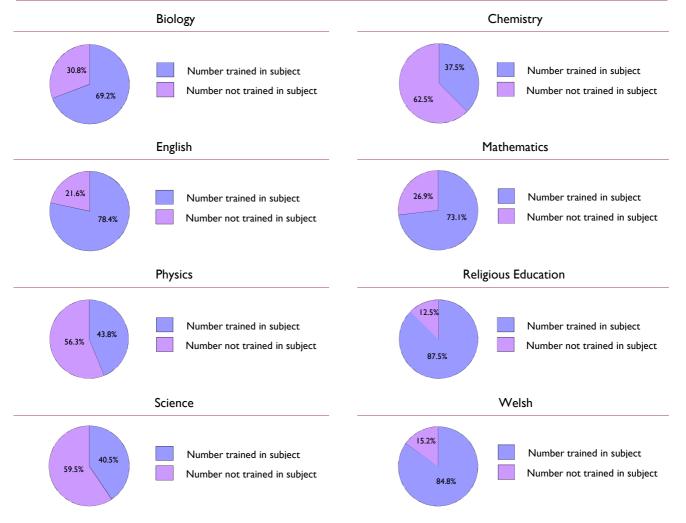

### 1.12 Number of school teachers registered with EWC by subject taught versus subject trained (secondary phase working only)

|                        |                                            |                                                |             |                   |       | С                                              | ORE Sub                                            | Subjects & Religious Education |                                 |                   |                                     |                   |                                  |                                                    |                              |                   |
|------------------------|--------------------------------------------|------------------------------------------------|-------------|-------------------|-------|------------------------------------------------|----------------------------------------------------|--------------------------------|---------------------------------|-------------------|-------------------------------------|-------------------|----------------------------------|----------------------------------------------------|------------------------------|-------------------|
|                        |                                            | March                                          | 2013        |                   |       | March                                          | 2014                                               |                                |                                 |                   |                                     | March             | 2015                             |                                                    |                              |                   |
|                        | Percentage<br>(%)<br>trained in<br>subject | Percentage<br>(%)<br>not trained<br>in subject | (%) Subject | Percentage<br>(%) | (%)   | Percentage<br>(%)<br>not trained<br>in subject | Percentage<br>(%) Subject<br>trained is<br>unknown |                                | Number<br>trained in<br>subject | Percentage<br>(%) | Number<br>not trained<br>in subject | Percentage<br>(%) | Subject<br>trained is<br>unknown | Percentage<br>(%) Subject<br>trained is<br>unknown | Total<br>teaching<br>subject | Percentage<br>(%) |
| Biology                | 58.3                                       | 33.9                                           | 7.8         | 100%              | 57.8  | 37.0                                           | 5.2                                                | 100%                           | 244                             | 56.6              | 171                                 | 39.7              | 16                               | 3.7                                                | 43 I                         | 100%              |
| Chemistry              | 47.7                                       | 44.9                                           | 7.4         | 100%              | 49.8  | 44.7                                           | 5.5                                                | 100%                           | 212                             | 51.6              | 183                                 | 44.5              | 16                               | 3.9                                                | 411                          | 100%              |
| English                | 69.6                                       | 18.0                                           | 12.4        | 100%              | 71.4  | 19.4                                           | 9.2                                                | 100%                           | 1,146                           | 73.1              | 304                                 | 19.4              | 118                              | 7.5                                                | I,568                        | 100%              |
| Mathematics            | 73.8                                       | 15.2                                           | 11.0        | 100%              | 76. I | 16.1                                           | 7.8                                                | 100%                           | 1,151                           | 77.9              | 237                                 | 16.0              | 89                               | 6.0                                                | 1,477                        | 100%              |
| Physics                | 44. I                                      | 50.0                                           | 5.9         | 100%              | 45.0  | 50.9                                           | 4.1                                                | 100%                           | 169                             | 45.3              | 193                                 | 51.7              | П                                | 2.9                                                | 373                          | 100%              |
| Religious<br>Education | 62.3                                       | 24.3                                           | 13.4        | 100%              | 65.0  | 24.6                                           | 10.3                                               | 100%                           | 404                             | 65.8              | 159                                 | 25.9              | 51                               | 8.3                                                | 614                          | 100%              |
| Science                | 30.1                                       | 60.7                                           | 9.2         | 100%              | 30. I | 63.2                                           | 6.7                                                | 100%                           | 362                             | 31.6              | 724                                 | 63.I              | 61                               | 5.3                                                | 1,147                        | 100%              |
| Welsh                  | 66.7                                       | 22.5                                           | 10.8        | 100%              | 68.7  | 22.6                                           | 8.8                                                | 100%                           | 712                             | 70.6              | 223                                 | 22.1              | 73                               | 7.2                                                | I,008                        | 100%              |

The data in this section is based on registered teachers whose route to Qualified Teacher Status (QTS) was through a course of initial teacher training at a teacher training institution and not through any other route

In the cases of those teachers trained to teach subjects in the sciences, there is a noticeable transferability in teaching different subjects within these broad groups. For example, a teacher trained in Biology may also teach Chemistry, Physics or General Science

March 2015

|                             |                                            |                                                |             |      |                                            |                                                | F           | Foundation Subjects |                                 |                   |                                     |                   |                                  |                                     |                              |                   |
|-----------------------------|--------------------------------------------|------------------------------------------------|-------------|------|--------------------------------------------|------------------------------------------------|-------------|---------------------|---------------------------------|-------------------|-------------------------------------|-------------------|----------------------------------|-------------------------------------|------------------------------|-------------------|
|                             |                                            | March                                          | 2013        |      |                                            | March                                          | 2014        |                     |                                 |                   |                                     | March             | 2015                             |                                     |                              |                   |
|                             | Percentage<br>(%)<br>trained in<br>subject | Percentage<br>(%)<br>not trained<br>in subject | (%) Subject |      | Percentage<br>(%)<br>trained in<br>subject | Percentage<br>(%)<br>not trained<br>in subject | (%) Subject | Percentage<br>(%)   | Number<br>trained in<br>subject | Percentage<br>(%) | Number<br>not trained<br>in subject | Percentage<br>(%) | Subject<br>trained is<br>unknown | Number<br>not trained<br>in subject | Total<br>teaching<br>subject | Percentage<br>(%) |
| Art                         | 74.6                                       | 13.9                                           | 11.5        | 100% | 78.3                                       | 13.4                                           | 8.3         | 100%                | 421                             | 80.2              | 70                                  | 13.3              | 34                               | 6.5                                 | 525                          | 100%              |
| Design &<br>Technology      | 69.7                                       | 15.3                                           | 15.0        | 100% | 73.0                                       | 15.8                                           | 11.2        | 100%                | 670                             | 77.5              | 127                                 | 14.7              | 68                               | 7.9                                 | 865                          | 100%              |
| Geography                   | 70.9                                       | 14.7                                           | 14.4        | 100% | 73.4                                       | 15.1                                           | 11.5        | 100%                | 484                             | 75.7              | 103                                 | 16.1              | 52                               | 8. I                                | 639                          | 100%              |
| History                     | 71.4                                       | 15.1                                           | 13.5        | 100% | 72.7                                       | 15.7                                           | 11.6        | 100%                | 566                             | 73.9              | 122                                 | 15.9              | 78                               | 10.2                                | 766                          | 100%              |
| Information<br>Technology   | 35.9                                       | 55.4                                           | 8.8         | 100% | 37.6                                       | 56.4                                           | 6.0         | 100%                | 259                             | 38.4              | 380                                 | 56.4              | 35                               | 5.2                                 | 674                          | 100%              |
| Modern Foreign<br>Languages | 82.7                                       | 6.7                                            | 10.6        | 100% | 83.8                                       | 7.4                                            | 8.8         | 100%                | 605                             | 85.3              | 50                                  | 7.1               | 54                               | 7.6                                 | 709                          | 100%              |
| Music                       | 77.8                                       | 10.4                                           | 11.8        | 100% | 79.6                                       | 11.5                                           | 8.9         | 100%                | 333                             | 80.2              | 46                                  | 11.1              | 36                               | 8.7                                 | 415                          | 100%              |
| Physical<br>Education       | 80.6                                       | 7.9                                            | 11.6        | 100% | 83.0                                       | 9.5                                            | 7.5         | 100%                | 908                             | 84.4              | 105                                 | 9.8               | 63                               | 5.9                                 | 1,076                        | 100%              |