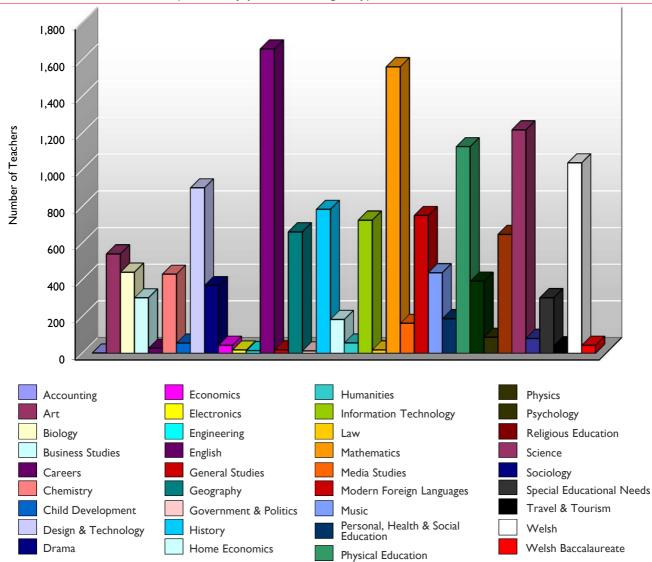

### .11 Number of school teachers registered with EWC by subject taught (secondary phase working only)

|                                     | M        | 2011       | M               | 2012       | M            | 2012       | M            | 2014       | M            | 2015       |
|-------------------------------------|----------|------------|-----------------|------------|--------------|------------|--------------|------------|--------------|------------|
|                                     | March    | n 2011     | March<br>Number | n 2012     |              | 1 2013     |              | n 2014     |              | n 2015     |
|                                     | of       | Percentage | of              | Percentage | Number<br>of | Percentage | Number<br>of | Percentage | Number<br>of | Percentage |
|                                     | Teachers | (%)        | Teachers        | (%)        | Teachers     | (%)        | Teachers     | (%)        | Teachers     | (%)        |
| Accounting                          | 2        | 0          | I               | 0          | I            | 0          | I            | 0          | I            | 0          |
| Art                                 | 578      | 3.5        | 581             | 3.6        | 570          | 3.6        | 575          | 3.6        | 542          | 3.5        |
| Biology                             | 476      | 2.9        | 473             | 2.9        | 464          | 2.9        | 454          | 2.9        | 442          | 2.9        |
| Business Studies                    | 339      | 2.1        | 344             | 2.1        | 333          | 2.1        | 322          | 2.0        | 302          | 2.0        |
| Careers                             | 46       | 0.3        | 44              | 0.3        | 37           | 0.2        | 31           | 0.2        | 27           | 0.2        |
| Chemistry                           | 459      | 2.8        | 458             | 2.8        | 453          | 2.8        | 456          | 2.9        | 431          | 2.8        |
| Child Development                   | 67       | 0.4        | 60              | 0.4        | 62           | 0.4        | 57           | 0.4        | 55           | 0.4        |
| Design & Technology                 | 1,037    | 6.4        | 1,021           | 6.3        | 984          | 6.2        | 957          | 6.0        | 902          | 5.9        |
| Drama                               | 386      | 2.4        | 389             | 2.4        | 400          | 2.5        | 394          | 2.5        | 369          | 2.4        |
| Economics                           | 57       | 0.3        | 54              | 0.3        | 52           | 0.3        | 45           | 0.3        | 43           | 0.3        |
| Electronics                         | 24       | 0.1        | 23              | 0.1        | 20           | 0.1        | 21           | 0.1        | 17           | 0.1        |
| Engineering                         | 9        | 0          | 11              | 0.1        | 12           | 0.1        | 13           | 0.1        | 14           | 0.1        |
| English                             | 1,668    | 10.2       | 1,662           | 10.2       | 1,655        | 10.4       | I,668        | 10.5       | 1,659        | 10.8       |
| General Studies                     | 31       | 0.2        | 40              | 0.2        | 22           | 0.1        | 19           | 0.1        | 18           | 0.1        |
| Geography                           | 726      | 4.4        | 709             | 4.4        | 691          | 4.3        | 673          | 4.3        | 662          | 4.3        |
| Government & Politics               | 14       | 0.1        | 15              | 0.1        | 15           | 0.1        | 15           | 0.1        | 12           | 0.1        |
| History                             | 836      | 5.1        | 822             | 5.1        | 799          | 5.0        | 803          | 5.I        | 785          | 5.1        |
| Home Economics                      | 257      | I.6        | 246             | 1.5        | 223          | 1.4        | 201          | 1.3        | 184          | 1.2        |
| Humanities                          | 47       | 0.3        | 55              | 0.3        | 52           | 0.3        | 50           | 0.3        | 56           | 0.4        |
| Information Technology              | 778      | 4.8        | 797             | 4.9        | 762          | 4.8        | 746          | 4.7        | 726          | 4.7        |
| Law                                 | 21       | 0.1        | 19              | 0.1        | 19           | 0.1        | 20           | 0.1        | 18           | 0.1        |
| Mathematics                         | 1,527    | 9.4        | 1,542           | 9.5        | 1,575        | 9.9        | 1,583        | 10.0       | 1,562        | 10.2       |
| Media Studies                       | 162      | 1.0        | 167             | 1.0        | 168          | 1.1        | 170          | 1.1        | 163          | 1.1        |
| Modern Foreign Languages            | 841      | 5.2        | 817             | 5.0        | 790          | 5.0        | 789          | 5.0        | 751          | 4.9        |
| Music                               | 486      | 3.0        | 477             | 2.9        | 465          | 2.9        | 458          | 2.9        | 439          | 2.9        |
| Personal, Health & Social Education | 233      | 1.4        | 224             | 1.4        | 203          | 1.3        | 199          | 1.3        | 188          | 1.2        |
| Physical Education                  | 1,132    | 6.9        | 1,153           | 7.1        | 1,128        | 7.1        | 1,141        | 7.2        | 1,126        | 7.3        |
| Physics                             | 430      | 2.6        | 427             | 2.6        | 417          | 2.6        | 414          | 2.6        | 393          | 2.6        |
| Psychology                          | 84       | 0.5        | 91              | 0.6        | 93           | 0.6        | 96           | 0.6        | 87           | 0.6        |
| Religious Education                 | 660      | 4.0        | 660             | 4.1        | 659          | 4.1        | 661          | 4.2        | 648          | 4.2        |
| Science                             | 1,260    | 7.7        | 1,266           | 7.8        | 1,245        | 7.8        | 1,243        | 7.9        | 1,218        | 7.9        |
| Sociology                           | 92       | 0.6        | 94              | 0.6        | 94           | 0.6        | 91           | 0.6        | 81           | 0.5        |
| Special Educational Needs           | 437      | 2.7        | 399             | 2.5        | 359          | 2.3        | 340          | 2.1        | 303          | 2.0        |
| Travel & Tourism                    | 55       | 0.3        | 50              | 0.3        | 46           | 0.3        | 42           | 0.3        | 41           | 0.3        |
| Welsh                               | 1,055    | 6.5        | 1,059           | 6.5        | 1,030        | 6.5        | 1,044        | 6.6        | 1,038        | 6.8        |
| Welsh Baccalaureate                 | 5        | 0          | 18              | 0.1        | 25           | 0.2        | 35           | 0.2        | 43           | 0.3        |
| TOTAL                               | 16,317   | 100%       | 16,268          | 100%       | 15,923       | 100%       | 15,827       | 100%       | 15,346       | 100%       |

Included in above figures for March 2015 – 9,735 teachers have 1 subject recorded, 1,945 teachers have 2 subjects, 487 teachers have 3 subjects, 50 teachers have 4 subjects, 8 teachers have 5 subjects, 1 teacher has 6 subjects and 2 teachers have 7 subjects

Registered Headteachers in secondary schools are not included in the above figures as subject taught information is not held for Headteachers.

Number of school teachers registered with EWC by subject taught

(secondary phase working only) - March 2015