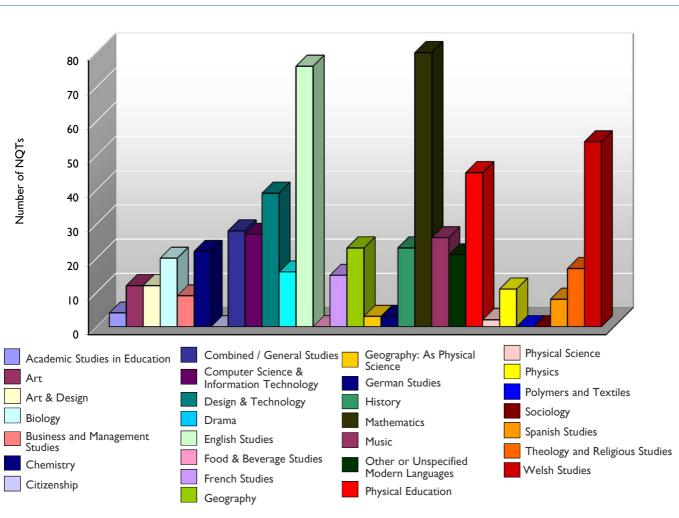

### 1.10Number of school teachers registered with EWC by ITET subject trained<br/>(secondary trained school teachers only)

|                                                    | March          | 1 201 I    | March          | n 2012     | March          | n 2013     | March          | 1 2014     | March          | n 2015     |
|----------------------------------------------------|----------------|------------|----------------|------------|----------------|------------|----------------|------------|----------------|------------|
|                                                    | Number         | Percentage |
| Subject I                                          | of<br>Teachers | (%)        |
| Academic Studies in Education                      | 85             | 0.6        | 73             | 0.5        | 78             | 0.5        | 78             | 0.5        | 76             | 0.5        |
| Art                                                | 289            | 2.1        | 299            | 2.1        | 326            | 2.3        | 321            | 2.2        | 316            | 2.1        |
| Art & Design                                       | 270            | 2.0        | 270            | 1.9        | 254            | 1.8        | 252            | 1.7        | 248            | 1.7        |
| Biology                                            | 638            | 4.7        | 646            | 4.6        | 660            | 4.6        | 652            | 4.5        | 653            | 4.4        |
| Business and Management Studies                    | 344            | 2.5        | 351            | 2.5        | 352            | 2.5        | 357            | 2.4        | 359            | 2.4        |
| Catering & Institutional Management                | 112            | 0.8        | 113            | 0.8        | 110            | 0.8        | 109            | 0.7        | 107            | 0.7        |
| <b>,</b>                                           | 2              | 0.8        | 2              | 0.8        | 2              | 0.8        | 2              | 0.7        | 2              | 0.7        |
| Chemical Engineering                               |                |            |                |            |                | 3.3        | 484            |            | 2<br>501       | 3.4        |
| Chemistry                                          | 456            | 3.4        | 458            | 3.3        | 470            |            |                | 3.3        |                |            |
| Citizenship                                        | 11             | 0.1        | 10             | 0.1        | 13             | 0.1        |                | 0.1        | 12             | 0.1        |
| Classics                                           | 3              | 0.0        | 3              | 0.0        | 3              | 0          | 4              | 0          | 5              | 0          |
| Combined / General Science                         | 688            | 5.1        | 709            | 5.1        | 732            | 5.1        | 757            | 5.2        | 757            | 5.1        |
| Computer Science & Information<br>Technology       | 355            | 2.6        | 389            | 2.8        | 409            | 2.9        | 418            | 2.9        | 426            | 2.9        |
| Crafts                                             | 3              | 0          | 3              | 0          | 3              | 0          | 2              | 0          | 2              | 0          |
| Design & Technology                                | 770            | 5.7        | 811            | 5.8        | 844            | 5.9        | 883            | 6.0        | 878            | 5.9        |
| Design Studies                                     | 287            | 2.1        | 274            | 2.0        | 275            | 1.9        | 268            | 1.8        | 268            | 1.8        |
| Drama                                              | 323            | 2.4        | 331            | 2.4        | 359            | 2.5        | 359            | 2.5        | 362            | 2.4        |
| Economics                                          | 33             | 0.2        | 32             | 0.2        | 32             | 0.2        | 30             | 0.2        | 32             | 0.2        |
| Education Studies                                  | N/A            | N/A        | N/A            | N/A        | N/A            | N/A        | N/A            | N/A        | 2              | 0          |
| English Studies                                    | I,405          | 10.3       | 1,410          | 10.1       | 1,459          | 10.2       | 1,523          | 10.4       | 1,564          | 10.6       |
| Fine Art                                           | 110            | 0.8        | 108            | 0.8        | 114            | 0.8        | 114            | 0.8        | 110            | 0.7        |
| Food & Beverage Studies                            | 12             | 0.1        | 12             | 0.1        | 12             | 0.1        | 13             | 0.1        | 12             | 0.1        |
| French Studies                                     | 574            | 4.2        | 574            | 4.1        | 571            | 4.0        | 576            | 3.9        | 574            | 3.9        |
| Geography                                          | 501            | 3.7        | 513            | 3.7        | 538            | 3.8        | 555            | 3.8        | 556            | 3.8        |
| Geography: As Physical Science                     | 136            | 1.0        | 138            | 1.0        | 136            | 1.0        | 133            | 0.9        | 141            | 1.0        |
| Geology                                            | 12             | 0.1        | П              | 0.1        | 10             | 0.1        | 10             | 0.1        | 11             | 0.1        |
| German Studies                                     | 112            | 0.8        | 116            | 0.8        | 114            | 0.8        | 111            | 0.8        | 113            | 0.8        |
| History                                            | 811            | 6.0        | 841            | 6.0        | 857            | 6.0        | 876            | 6.0        | 882            | 6.0        |
| Humanities                                         | 3              | 0          | 3              | 0          | 2              | 0          | 2              | 0          | 2              | 0          |
| Italian Studies                                    | 3              | 0          | 4              | 0          | 3              | 0          | 1              | 0          | 2              | 0          |
| Latin Studies                                      | 2              | 0          | 1              | 0          |                | 0          | 1              | 0          | I              | 0          |
| Materials Science                                  | 2              | 0          | 2              | 0          | 2              | 0          | 2              | 0          | 2              | 0          |
| Mathematics                                        | 1,305          | 9.6        | 1,358          | 9.7        | 1,412          | 9.9        | <br>1,469      | 10.1       | 1,510          | 10.2       |
| Media Studies                                      | 1,303          | 0          | 1,550          | 0          | 2              | 0          | 2              | 0          | 3              | 0          |
| Music                                              | 566            | 4.2        | 573            | 4.1        | 577            | 4.0        | 574            | 3.9        | 584            | 3.9        |
| Other Agricultural Subjects                        | 3              | 0          | 2              | 0          | 577            | ч.0<br>0   | 2              | 0          | 2              | 0          |
| Other or Unspecified Modern                        |                |            |                |            |                |            |                |            |                |            |
| Languages                                          | 196            | 1.4        | 214            | 1.5        | 218            | 1.5        | 229            | 1.6        | 238            | 1.6        |
| Physical Education                                 | 1,210          | 8.9        | 1,254          | 9.0        | I,285          | 9.0        | I,308          | 9.0        | 1,335          | 9.0        |
| Physical Science                                   | 13             | 0.1        | 13             | 0.1        | 13             | 0.1        | 15             | 0.1        | 18             | 0.1        |
| Physics                                            | 301            | 2.2        | 311            | 2.2        | 319            | 2.2        | 323            | 2.2        | 319            | 2.2        |
| Polymers and Textiles                              | 15             | 0.1        | 14             | 0.1        | 16             | 0.1        | 15             | 0.1        | 13             | 0.1        |
| Social Work                                        | 3              | 0          | 3              | 0          | 3              | 0          | 3              | 0          | 3              | 0          |
| Sociology                                          | 41             | 0.3        | 44             | 0.3        | 44             | 0.3        | 43             | 0.3        | 43             | 0.3        |
| Spanish Studies                                    | 59             | 0.4        | 60             | 0.4        | 65             | 0.5        | 66             | 0.5        | 71             | 0.5        |
| Teaching English as a Foreign /<br>Second Language | I              | 0          | I              | 0          | I              | 0          | I              | 0          | I              | 0          |
| Theology and Religious Studies                     | 521            | 3.8        | 546            | 3.9        | 570            | 4.0        | 574            | 3.9        | 589            | 4.0        |
| HE Teacher Training                                | 6              | 0          | 6              | 0          | 7              | 0          | 7              | 0          | 8              | 0          |
| Special Needs                                      | 17             | 0.1        | 17             | 0.1        | 18             | 0.1        | 16             | 0.1        | 17             | 0.1        |
| Welsh Studies                                      | 835            | 6.1        | 874            | 6.3        | 891            | 6.2        | 919            | 6.3        | 955            | 6.5        |
| Unknown                                            | 152            | 1.1        | 138            | 1.0        | 126            | 0.9        | 127            | 0.9        | 114            | 0.8        |
| TOTAL                                              | 13,597         | 100%       | 13,936         | 100%       | 14,309         | 100%       | 14,597         | 100%       | 14,799         | 100%       |

### Number of school teachers registered with EWC by ITET subject trained (secondary trained school teachers only) - March 2015