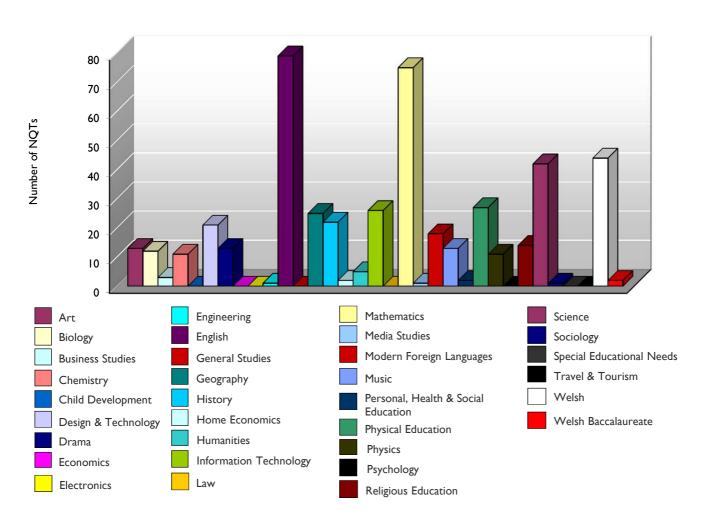

### .11 Number of school teachers registered with EWC by subject taught (secondary phase working only)

|                                     | M        | 2011       | M               | 2012       | M            | 2012       | M            | 2014       | M            | 2015       |
|-------------------------------------|----------|------------|-----------------|------------|--------------|------------|--------------|------------|--------------|------------|
|                                     | March    | n 2011     | March<br>Number | n 2012     |              | 1 2013     |              | n 2014     |              | n 2015     |
|                                     | of       | Percentage | of              | Percentage | Number<br>of | Percentage | Number<br>of | Percentage | Number<br>of | Percentage |
|                                     | Teachers | (%)        | Teachers        | (%)        | Teachers     | (%)        | Teachers     | (%)        | Teachers     | (%)        |
| Accounting                          | 2        | 0          | I               | 0          | I            | 0          | I            | 0          | I            | 0          |
| Art                                 | 578      | 3.5        | 581             | 3.6        | 570          | 3.6        | 575          | 3.6        | 542          | 3.5        |
| Biology                             | 476      | 2.9        | 473             | 2.9        | 464          | 2.9        | 454          | 2.9        | 442          | 2.9        |
| Business Studies                    | 339      | 2.1        | 344             | 2.1        | 333          | 2.1        | 322          | 2.0        | 302          | 2.0        |
| Careers                             | 46       | 0.3        | 44              | 0.3        | 37           | 0.2        | 31           | 0.2        | 27           | 0.2        |
| Chemistry                           | 459      | 2.8        | 458             | 2.8        | 453          | 2.8        | 456          | 2.9        | 431          | 2.8        |
| Child Development                   | 67       | 0.4        | 60              | 0.4        | 62           | 0.4        | 57           | 0.4        | 55           | 0.4        |
| Design & Technology                 | 1,037    | 6.4        | 1,021           | 6.3        | 984          | 6.2        | 957          | 6.0        | 902          | 5.9        |
| Drama                               | 386      | 2.4        | 389             | 2.4        | 400          | 2.5        | 394          | 2.5        | 369          | 2.4        |
| Economics                           | 57       | 0.3        | 54              | 0.3        | 52           | 0.3        | 45           | 0.3        | 43           | 0.3        |
| Electronics                         | 24       | 0.1        | 23              | 0.1        | 20           | 0.1        | 21           | 0.1        | 17           | 0.1        |
| Engineering                         | 9        | 0          | 11              | 0.1        | 12           | 0.1        | 13           | 0.1        | 14           | 0.1        |
| English                             | 1,668    | 10.2       | 1,662           | 10.2       | 1,655        | 10.4       | I,668        | 10.5       | 1,659        | 10.8       |
| General Studies                     | 31       | 0.2        | 40              | 0.2        | 22           | 0.1        | 19           | 0.1        | 18           | 0.1        |
| Geography                           | 726      | 4.4        | 709             | 4.4        | 691          | 4.3        | 673          | 4.3        | 662          | 4.3        |
| Government & Politics               | 14       | 0.1        | 15              | 0.1        | 15           | 0.1        | 15           | 0.1        | 12           | 0.1        |
| History                             | 836      | 5.1        | 822             | 5.1        | 799          | 5.0        | 803          | 5.I        | 785          | 5.1        |
| Home Economics                      | 257      | I.6        | 246             | 1.5        | 223          | 1.4        | 201          | 1.3        | 184          | 1.2        |
| Humanities                          | 47       | 0.3        | 55              | 0.3        | 52           | 0.3        | 50           | 0.3        | 56           | 0.4        |
| Information Technology              | 778      | 4.8        | 797             | 4.9        | 762          | 4.8        | 746          | 4.7        | 726          | 4.7        |
| Law                                 | 21       | 0.1        | 19              | 0.1        | 19           | 0.1        | 20           | 0.1        | 18           | 0.1        |
| Mathematics                         | 1,527    | 9.4        | 1,542           | 9.5        | 1,575        | 9.9        | 1,583        | 10.0       | 1,562        | 10.2       |
| Media Studies                       | 162      | 1.0        | 167             | 1.0        | 168          | 1.1        | 170          | 1.1        | 163          | 1.1        |
| Modern Foreign Languages            | 841      | 5.2        | 817             | 5.0        | 790          | 5.0        | 789          | 5.0        | 751          | 4.9        |
| Music                               | 486      | 3.0        | 477             | 2.9        | 465          | 2.9        | 458          | 2.9        | 439          | 2.9        |
| Personal, Health & Social Education | 233      | 1.4        | 224             | 1.4        | 203          | 1.3        | 199          | 1.3        | 188          | 1.2        |
| Physical Education                  | 1,132    | 6.9        | 1,153           | 7.1        | 1,128        | 7.1        | 1,141        | 7.2        | 1,126        | 7.3        |
| Physics                             | 430      | 2.6        | 427             | 2.6        | 417          | 2.6        | 414          | 2.6        | 393          | 2.6        |
| Psychology                          | 84       | 0.5        | 91              | 0.6        | 93           | 0.6        | 96           | 0.6        | 87           | 0.6        |
| Religious Education                 | 660      | 4.0        | 660             | 4.1        | 659          | 4.1        | 661          | 4.2        | 648          | 4.2        |
| Science                             | 1,260    | 7.7        | 1,266           | 7.8        | 1,245        | 7.8        | 1,243        | 7.9        | 1,218        | 7.9        |
| Sociology                           | 92       | 0.6        | 94              | 0.6        | 94           | 0.6        | 91           | 0.6        | 81           | 0.5        |
| Special Educational Needs           | 437      | 2.7        | 399             | 2.5        | 359          | 2.3        | 340          | 2.1        | 303          | 2.0        |
| Travel & Tourism                    | 55       | 0.3        | 50              | 0.3        | 46           | 0.3        | 42           | 0.3        | 41           | 0.3        |
| Welsh                               | 1,055    | 6.5        | 1,059           | 6.5        | 1,030        | 6.5        | 1,044        | 6.6        | 1,038        | 6.8        |
| Welsh Baccalaureate                 | 5        | 0          | 18              | 0.1        | 25           | 0.2        | 35           | 0.2        | 43           | 0.3        |
| TOTAL                               | 16,317   | 100%       | 16,268          | 100%       | 15,923       | 100%       | 15,827       | 100%       | 15,346       | 100%       |

Registered Headteachers in secondary schools are not included in the above figures as subject taught information is not held for Headteachers.

Number of school teachers registered with EWC by subject taught

(secondary phase working only) - March 2015