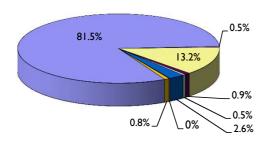

#### **1.6** Number of school teachers registered with EWC by Ethnic Group

|                                                         | March 2011 | March 2012 | March 2013 | March 2014 | March     | 2015       |
|---------------------------------------------------------|------------|------------|------------|------------|-----------|------------|
|                                                         | Percentage | Percentage | Percentage | Percentage | Number of | Percentage |
|                                                         | (%)        | (%)        | (%)        | (%)        | Teachers  | (%)        |
| Any other ethnic group                                  | 0.1        | 0.1        | 0.1        | 0.1        | 36        | 0.1        |
| Asian or Asian British: Any other Asian<br>background   | 0.1        | 0.1        | 0          | 0.1        | 19        | 0          |
| Asian or Asian British: Bangladeshi                     | 0          | 0          | 0          | 0          | 13        | 0          |
| Asian or Asian British: Indian                          | 0.1        | 0.1        | 0.1        | 0.1        | 43        | 0.1        |
| Asian or Asian British: Pakistani                       | 0.1        | 0.1        | 0.1        | 0.1        | 46        | 0.1        |
| Black or Black British: African                         | 0          | 0.1        | 0.1        | 0.1        | 25        | 0.1        |
| Black or Black British: Any other Black<br>background   | 0          | 0          | 0          | 0          | 7         | 0          |
| Black or Black British: Caribbean                       | 0          | 0          | 0.1        | 0.1        | 20        | 0.1        |
| Chinese or Chinese British                              | 0          | 0.1        | 0          | 0          | 13        | 0          |
| Mixed: Any other mixed background                       | 0.2        | 0.2        | 0.2        | 0.2        | 62        | 0.2        |
| Mixed: White and Asian                                  | 0.1        | 0.1        | 0.1        | 0.1        | 51        | 0.1        |
| Mixed: White and Black African                          | 0          | 0          | 0          | 0.1        | 17        | 0          |
| Mixed: White and Black Caribbean                        | 0.1        | 0.1        | 0.1        | 0.1        | 26        | 0.1        |
| White: Any other white background                       | 1.8        | 1.8        | 1.8        | 1.9        | 717       | 1.9        |
| White: British                                          | 81.4       | 82.4       | 83.4       | 84.5       | 31,973    | 85.6       |
| l do not wish my ethnic group to be recorded in any way | 1.7        | 1.6        | 1.5        | 1.4        | 518       | 1.4        |
| Unknown                                                 | 14.3       | 13.4       | 12.4       | 11.2       | 3,769     | 10.1       |
| TOTAL                                                   | 100%       | 100%       | 100%       | 100%       | 37,355    | 100%       |