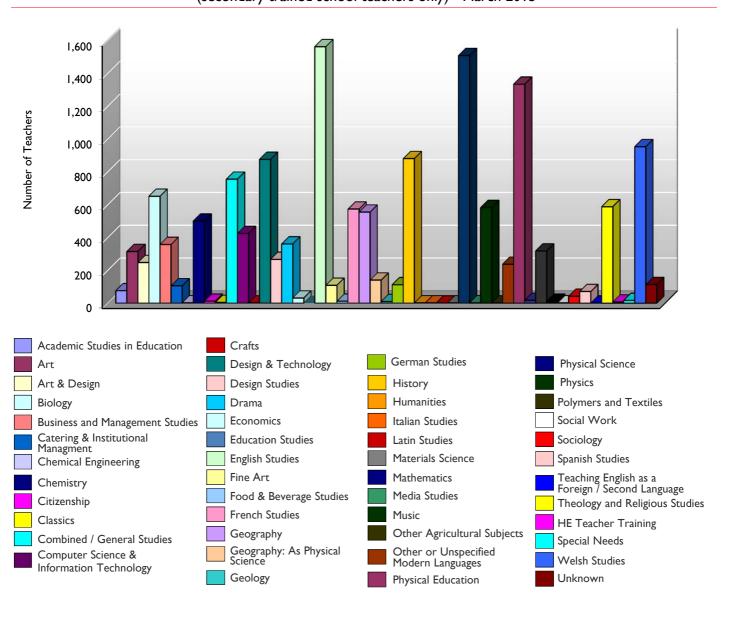

### 1.10Number of school teachers registered with EWC by ITET subject trained<br/>(secondary trained school teachers only)

|                                                    | March          | 1 201 I    | March          | n 2012     | March          | n 2013     | March          | 1 2014     | March          | n 2015     |
|----------------------------------------------------|----------------|------------|----------------|------------|----------------|------------|----------------|------------|----------------|------------|
|                                                    | Number         | Percentage |
| Subject I                                          | of<br>Teachers | (%)        |
| Academic Studies in Education                      | 85             | 0.6        | 73             | 0.5        | 78             | 0.5        | 78             | 0.5        | 76             | 0.5        |
| Art                                                | 289            | 2.1        | 299            | 2.1        | 326            | 2.3        | 321            | 2.2        | 316            | 2.1        |
| Art & Design                                       | 270            | 2.0        | 270            | 1.9        | 254            | 1.8        | 252            | 1.7        | 248            | 1.7        |
| Biology                                            | 638            | 4.7        | 646            | 4.6        | 660            | 4.6        | 652            | 4.5        | 653            | 4.4        |
| Business and Management Studies                    | 344            | 2.5        | 351            | 2.5        | 352            | 2.5        | 357            | 2.4        | 359            | 2.4        |
| Catering & Institutional Management                | 112            | 0.8        | 113            | 0.8        | 110            | 0.8        | 109            | 0.7        | 107            | 0.7        |
| <b>,</b>                                           | 2              | 0.8        | 2              | 0.8        | 2              | 0.8        | 2              | 0.7        | 2              | 0.7        |
| Chemical Engineering                               |                |            |                |            |                | 3.3        | 484            |            | 2<br>501       | 3.4        |
| Chemistry                                          | 456            | 3.4        | 458            | 3.3        | 470            |            |                | 3.3        |                |            |
| Citizenship                                        | 11             | 0.1        | 10             | 0.1        | 13             | 0.1        |                | 0.1        | 12             | 0.1        |
| Classics                                           | 3              | 0.0        | 3              | 0.0        | 3              | 0          | 4              | 0          | 5              | 0          |
| Combined / General Science                         | 688            | 5.1        | 709            | 5.1        | 732            | 5.1        | 757            | 5.2        | 757            | 5.1        |
| Computer Science & Information<br>Technology       | 355            | 2.6        | 389            | 2.8        | 409            | 2.9        | 418            | 2.9        | 426            | 2.9        |
| Crafts                                             | 3              | 0          | 3              | 0          | 3              | 0          | 2              | 0          | 2              | 0          |
| Design & Technology                                | 770            | 5.7        | 811            | 5.8        | 844            | 5.9        | 883            | 6.0        | 878            | 5.9        |
| Design Studies                                     | 287            | 2.1        | 274            | 2.0        | 275            | 1.9        | 268            | 1.8        | 268            | 1.8        |
| Drama                                              | 323            | 2.4        | 331            | 2.4        | 359            | 2.5        | 359            | 2.5        | 362            | 2.4        |
| Economics                                          | 33             | 0.2        | 32             | 0.2        | 32             | 0.2        | 30             | 0.2        | 32             | 0.2        |
| Education Studies                                  | N/A            | N/A        | N/A            | N/A        | N/A            | N/A        | N/A            | N/A        | 2              | 0          |
| English Studies                                    | I,405          | 10.3       | 1,410          | 10.1       | 1,459          | 10.2       | 1,523          | 10.4       | 1,564          | 10.6       |
| Fine Art                                           | 110            | 0.8        | 108            | 0.8        | 114            | 0.8        | 114            | 0.8        | 110            | 0.7        |
| Food & Beverage Studies                            | 12             | 0.1        | 12             | 0.1        | 12             | 0.1        | 13             | 0.1        | 12             | 0.1        |
| French Studies                                     | 574            | 4.2        | 574            | 4.1        | 571            | 4.0        | 576            | 3.9        | 574            | 3.9        |
| Geography                                          | 501            | 3.7        | 513            | 3.7        | 538            | 3.8        | 555            | 3.8        | 556            | 3.8        |
| Geography: As Physical Science                     | 136            | 1.0        | 138            | 1.0        | 136            | 1.0        | 133            | 0.9        | 141            | 1.0        |
| Geology                                            | 12             | 0.1        | П              | 0.1        | 10             | 0.1        | 10             | 0.1        | 11             | 0.1        |
| German Studies                                     | 112            | 0.8        | 116            | 0.8        | 114            | 0.8        | 111            | 0.8        | 113            | 0.8        |
| History                                            | 811            | 6.0        | 841            | 6.0        | 857            | 6.0        | 876            | 6.0        | 882            | 6.0        |
| Humanities                                         | 3              | 0          | 3              | 0          | 2              | 0          | 2              | 0          | 2              | 0          |
| Italian Studies                                    | 3              | 0          | 4              | 0          | 3              | 0          | 1              | 0          | 2              | 0          |
| Latin Studies                                      | 2              | 0          | 1              | 0          |                | 0          | 1              | 0          | I              | 0          |
| Materials Science                                  | 2              | 0          | 2              | 0          | 2              | 0          | 2              | 0          | 2              | 0          |
| Mathematics                                        | 1,305          | 9.6        | 1,358          | 9.7        | 1,412          | 9.9        | <br>1,469      | 10.1       | 1,510          | 10.2       |
| Media Studies                                      | 1,303          | 0          | 1,550          | 0          | 2              | 0          | 2              | 0          | 3              | 0          |
| Music                                              | 566            | 4.2        | 573            | 4.1        | 577            | 4.0        | 574            | 3.9        | 584            | 3.9        |
| Other Agricultural Subjects                        | 3              | 0          | 2              | 0          | 577            | ч.0<br>0   | 2              | 0          | 2              | 0          |
| Other or Unspecified Modern                        |                |            |                |            |                |            |                |            |                |            |
| Languages                                          | 196            | 1.4        | 214            | 1.5        | 218            | 1.5        | 229            | 1.6        | 238            | 1.6        |
| Physical Education                                 | 1,210          | 8.9        | 1,254          | 9.0        | I,285          | 9.0        | I,308          | 9.0        | 1,335          | 9.0        |
| Physical Science                                   | 13             | 0.1        | 13             | 0.1        | 13             | 0.1        | 15             | 0.1        | 18             | 0.1        |
| Physics                                            | 301            | 2.2        | 311            | 2.2        | 319            | 2.2        | 323            | 2.2        | 319            | 2.2        |
| Polymers and Textiles                              | 15             | 0.1        | 14             | 0.1        | 16             | 0.1        | 15             | 0.1        | 13             | 0.1        |
| Social Work                                        | 3              | 0          | 3              | 0          | 3              | 0          | 3              | 0          | 3              | 0          |
| Sociology                                          | 41             | 0.3        | 44             | 0.3        | 44             | 0.3        | 43             | 0.3        | 43             | 0.3        |
| Spanish Studies                                    | 59             | 0.4        | 60             | 0.4        | 65             | 0.5        | 66             | 0.5        | 71             | 0.5        |
| Teaching English as a Foreign /<br>Second Language | I              | 0          | I              | 0          | I              | 0          | I              | 0          | I              | 0          |
| Theology and Religious Studies                     | 521            | 3.8        | 546            | 3.9        | 570            | 4.0        | 574            | 3.9        | 589            | 4.0        |
| HE Teacher Training                                | 6              | 0          | 6              | 0          | 7              | 0          | 7              | 0          | 8              | 0          |
| Special Needs                                      | 17             | 0.1        | 17             | 0.1        | 18             | 0.1        | 16             | 0.1        | 17             | 0.1        |
| Welsh Studies                                      | 835            | 6.1        | 874            | 6.3        | 891            | 6.2        | 919            | 6.3        | 955            | 6.5        |
| Unknown                                            | 152            | 1.1        | 138            | 1.0        | 126            | 0.9        | 127            | 0.9        | 114            | 0.8        |
| TOTAL                                              | 13,597         | 100%       | 13,936         | 100%       | 14,309         | 100%       | 14,597         | 100%       | 14,799         | 100%       |

### Number of school teachers registered with EWC by ITET subject trained (secondary trained school teachers only) - March 2015