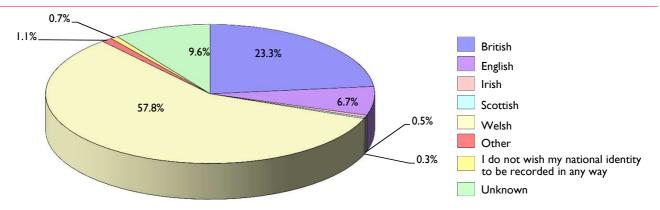

1.7 Number of school teachers registered with EWC by National Identity

|                                                              | March 2011 | March 2012 | March 2013 | March 2014 | March     | 2015       |
|--------------------------------------------------------------|------------|------------|------------|------------|-----------|------------|
|                                                              | Percentage | Percentage | Percentage | Percentage | Number of | Percentage |
|                                                              | (%)        | (%)        | (%)        | (%)        | Teachers  | (%)        |
| British                                                      | 23.2       | 23.2       | 23.2       | 23.2       | 8,705     | 23.3       |
| English                                                      | 7.2        | 7.1        | 6.9        | 6.8        | 2,500     | 6.7        |
| Irish                                                        | 0.5        | 0.5        | 0.5        | 0.5        | 189       | 0.5        |
| Scottish                                                     | 0.4        | 0.4        | 0.4        | 0.3        | 118       | 0.3        |
| Welsh                                                        | 53.4       | 54.5       | 55.6       | 56.8       | 21,599    | 57.8       |
| Other                                                        | 0.9        | 0.9        | 0.9        | 1.0        | 393       | 1.1        |
| l do not wish my national identity to be recorded in any way | 0.9        | 0.8        | 0.8        | 0.7        | 279       | 0.7        |
| Unknown                                                      | 13.5       | 12.7       | 11.7       | 10.6       | 3,572     | 9.6        |
| TOTAL                                                        | 100%       | 100%       | 100%       | 100%       | 37,355    | 100%       |