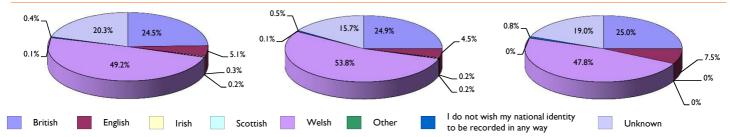

1.7 Number of school teachers registered with EWC by National Identity

|                                                              | March 2011 | March 2012 | March 2013 | March 2014 | March     | 2015       |
|--------------------------------------------------------------|------------|------------|------------|------------|-----------|------------|
|                                                              | Percentage | Percentage | Percentage | Percentage | Number of | Percentage |
|                                                              | (%)        | (%)        | (%)        | (%)        | Teachers  | (%)        |
| British                                                      | 23.2       | 23.2       | 23.2       | 23.2       | 8,705     | 23.3       |
| English                                                      | 7.2        | 7.1        | 6.9        | 6.8        | 2,500     | 6.7        |
| Irish                                                        | 0.5        | 0.5        | 0.5        | 0.5        | 189       | 0.5        |
| Scottish                                                     | 0.4        | 0.4        | 0.4        | 0.3        | 118       | 0.3        |
| Welsh                                                        | 53.4       | 54.5       | 55.6       | 56.8       | 21,599    | 57.8       |
| Other                                                        | 0.9        | 0.9        | 0.9        | 1.0        | 393       | 1.1        |
| l do not wish my national identity to be recorded in any way | 0.9        | 0.8        | 0.8        | 0.7        | 279       | 0.7        |
| Unknown                                                      | 13.5       | 12.7       | 11.7       | 10.6       | 3,572     | 9.6        |
| TOTAL                                                        | 100%       | 100%       | 100%       | 100%       | 37,355    | 100%       |