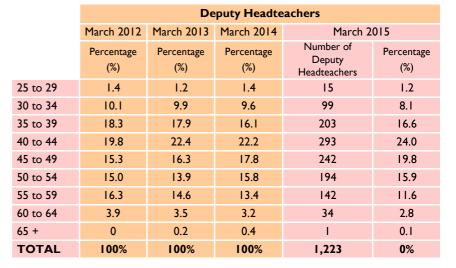

#### SECTION 4: HEADTEACHERS, DEPUTY HEADTEACHERS & ASSISTANT HEADTEACHERS

| 4.I | Number of headteachers, deputy headteachers & assistant headteachers in-service registered with EWC | 40 |
|-----|-----------------------------------------------------------------------------------------------------|----|
| 4.2 | by gender                                                                                           | 40 |
| 4.3 | by age                                                                                              | 41 |
| 4.4 | by phase                                                                                            | 42 |
| 4.5 | who have NPQH                                                                                       | 43 |
| 4.6 | by Ethnic Group                                                                                     | 44 |
| 4.7 | by National Identity                                                                                | 45 |
| 4.8 | who have made a declaration regarding their disability in accordance with the Equality Act 2010     | 45 |
| 4.9 | by the Welsh Language                                                                               | 46 |
| ANN | EX                                                                                                  | 48 |