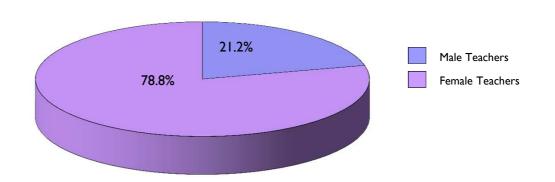

#### 2.2 Number of newly qualified school teacher registered with EWC by gender

|                 | March   | 2011       | March 2012 |            | March   | n 2013     | March   | n 2014     | March   | n 2015     |
|-----------------|---------|------------|------------|------------|---------|------------|---------|------------|---------|------------|
|                 | Number  | Percentage | Number     | Percentage | Number  | Percentage | Number  | Percentage | Number  | Percentage |
|                 | of NQTs | (%)        | of NQTs    | (%)        | of NQTs | (%)        | of NQTs | (%)        | of NQTs | (%)        |
| Male Teachers   | 415     | 26.9       | 409        | 26.4       | 351     | 25.1       | 324     | 24.4       | 333     | 26.0       |
| Female Teachers | 1,127   | 73.1       | 1,139      | 73.6       | 1,047   | 74.9       | 1,002   | 75.6       | 946     | 74.0       |
| TOTAL           | 1,542   | 100%       | 1,548      | 100%       | 1,398   | 100%       | 1,326   | 100%       | 1,279   | 100%       |