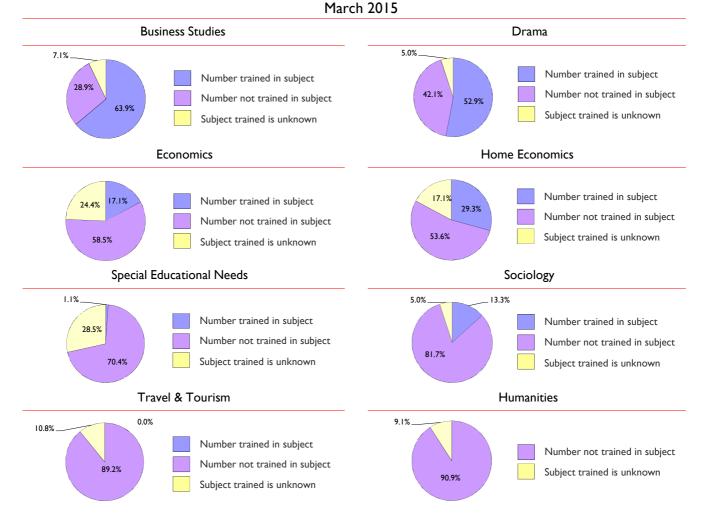

March 2015

|                             |                                            |                                                |             |      |                                            |                                                | F           | Foundation Subjects |                                 |                   |                                     |                   |                                  |                                     |                              |                   |
|-----------------------------|--------------------------------------------|------------------------------------------------|-------------|------|--------------------------------------------|------------------------------------------------|-------------|---------------------|---------------------------------|-------------------|-------------------------------------|-------------------|----------------------------------|-------------------------------------|------------------------------|-------------------|
|                             |                                            | March                                          | 2013        |      |                                            | March                                          | 2014        |                     |                                 |                   |                                     | March             | 2015                             |                                     |                              |                   |
|                             | Percentage<br>(%)<br>trained in<br>subject | Percentage<br>(%)<br>not trained<br>in subject | (%) Subject |      | Percentage<br>(%)<br>trained in<br>subject | Percentage<br>(%)<br>not trained<br>in subject | (%) Subject | Percentage<br>(%)   | Number<br>trained in<br>subject | Percentage<br>(%) | Number<br>not trained<br>in subject | Percentage<br>(%) | Subject<br>trained is<br>unknown | Number<br>not trained<br>in subject | Total<br>teaching<br>subject | Percentage<br>(%) |
| Art                         | 74.6                                       | 13.9                                           | 11.5        | 100% | 78.3                                       | 13.4                                           | 8.3         | 100%                | 421                             | 80.2              | 70                                  | 13.3              | 34                               | 6.5                                 | 525                          | 100%              |
| Design &<br>Technology      | 69.7                                       | 15.3                                           | 15.0        | 100% | 73.0                                       | 15.8                                           | 11.2        | 100%                | 670                             | 77.5              | 127                                 | 14.7              | 68                               | 7.9                                 | 865                          | 100%              |
| Geography                   | 70.9                                       | 14.7                                           | 14.4        | 100% | 73.4                                       | 15.1                                           | 11.5        | 100%                | 484                             | 75.7              | 103                                 | 16.1              | 52                               | 8. I                                | 639                          | 100%              |
| History                     | 71.4                                       | 15.1                                           | 13.5        | 100% | 72.7                                       | 15.7                                           | 11.6        | 100%                | 566                             | 73.9              | 122                                 | 15.9              | 78                               | 10.2                                | 766                          | 100%              |
| Information<br>Technology   | 35.9                                       | 55.4                                           | 8.8         | 100% | 37.6                                       | 56.4                                           | 6.0         | 100%                | 259                             | 38.4              | 380                                 | 56.4              | 35                               | 5.2                                 | 674                          | 100%              |
| Modern Foreign<br>Languages | 82.7                                       | 6.7                                            | 10.6        | 100% | 83.8                                       | 7.4                                            | 8.8         | 100%                | 605                             | 85.3              | 50                                  | 7.1               | 54                               | 7.6                                 | 709                          | 100%              |
| Music                       | 77.8                                       | 10.4                                           | 11.8        | 100% | 79.6                                       | 11.5                                           | 8.9         | 100%                | 333                             | 80.2              | 46                                  | 11.1              | 36                               | 8.7                                 | 415                          | 100%              |
| Physical<br>Education       | 80.6                                       | 7.9                                            | 11.6        | 100% | 83.0                                       | 9.5                                            | 7.5         | 100%                | 908                             | 84.4              | 105                                 | 9.8               | 63                               | 5.9                                 | 1,076                        | 100%              |

Art **Design & Technology** 6.5% 7.9% Number trained in subject Number trained in subject 13.3% 14.7% Number not trained in subject Number not trained in subject 80.2% 77.5% Subject trained is unknown Subject trained is unknown Geography History 10.2% 8.1% Number trained in subject Number trained in subject 16.1% 15.9% Number not trained in subject Number not trained in subject 73.9% 75.7% Subject trained is unknown Subject trained is unknown Modern Foreign Languages Information Technology 5.2% 7.6% Number trained in subject 7.1% Number trained in subject 38.4% Number not trained in subject 56.4% Number not trained in subject 85.3% Subject trained is unknown Subject trained is unknown Music **Physical Education** 8.7% 5.9% 9.8% 11.1% Number trained in subject Number trained in subject Number not trained in subject Number not trained in subject 80.2% 84.4% Subject trained is unknown Subject trained is unknown

March 2015

|                                          |                                            | Non National Curriculum Subjects               |                                                    |                   |                                            |                                                |                                                    |                   |                                 |                   |                                     |                   |                                  |                   |                              |                   |
|------------------------------------------|--------------------------------------------|------------------------------------------------|----------------------------------------------------|-------------------|--------------------------------------------|------------------------------------------------|----------------------------------------------------|-------------------|---------------------------------|-------------------|-------------------------------------|-------------------|----------------------------------|-------------------|------------------------------|-------------------|
|                                          |                                            | March                                          | 2013                                               |                   |                                            | March                                          | 2014                                               |                   |                                 |                   |                                     | March             | 2015                             |                   |                              |                   |
|                                          | Percentage<br>(%)<br>trained in<br>subject | Percentage<br>(%)<br>not trained<br>in subject | Percentage<br>(%) Subject<br>trained is<br>unknown | Percentage<br>(%) | Percentage<br>(%)<br>trained in<br>subject | Percentage<br>(%)<br>not trained<br>in subject | Percentage<br>(%) Subject<br>trained is<br>unknown | Percentage<br>(%) | Number<br>trained in<br>subject | Percentage<br>(%) | Number not<br>trained in<br>subject | Percentage<br>(%) | Subject<br>trained is<br>unknown | Percentage<br>(%) | Total<br>teaching<br>subject | Percentage<br>(%) |
| Accounting                               | 0                                          | 100                                            | 0                                                  | 100%              | 0                                          | 100                                            | 0                                                  | 100%              | 0                               | 0                 | I                                   | 100               | 0                                | 0                 | I                            | 100%              |
| Business Studies                         | 59.8                                       | 29.3                                           | 10.9                                               | 100%              | 62.2                                       | 28.8                                           | 9.0                                                | 100%              | 179                             | 63.9              | 81                                  | 28.9              | 20                               | 7.1               | 280                          | 100%              |
| Careers                                  | 0                                          | 63.9                                           | 36.1                                               | 100%              | 0                                          | 73.3                                           | 26.7                                               | 100%              | 0                               | 0                 | 21                                  | 80.8              | 5                                | 19.2              | 26                           | 100%              |
| Child<br>Development                     | 0                                          | 69.1                                           | 30.9                                               | 100%              | 0                                          | 68.8                                           | 31.3                                               | 100%              | 0                               | 0                 | 33                                  | 71.7              | 13                               | 28.3              | 46                           | 100%              |
| Drama                                    | 52.4                                       | 38.9                                           | 8.7                                                | 100%              | 52.5                                       | 42.0                                           | 5.5                                                | 100%              | 180                             | 52.9              | 143                                 | 42.I              | 17                               | 5.0               | 340                          | 100%              |
| Economics                                | 20.4                                       | 40.8                                           | 38.8                                               | 100%              | 20.9                                       | 46.5                                           | 32.6                                               | 100%              | 7                               | 17.1              | 24                                  | 58.5              | 10                               | 24.4              | 41                           | 100%              |
| Electronics                              | 0                                          | 89.5                                           | 10.5                                               | 100%              | 0                                          | 95.0                                           | 5.0                                                | 100%              | 0                               | 0                 | 16                                  | 100.0             | 0                                | 0.0               | 16                           | 100%              |
| Engineering                              | 0                                          | 88.9                                           | 11.1                                               | 100%              | 0                                          | 90.0                                           | 10.0                                               | 100%              | 0                               | 0                 | 12                                  | 100.0             | 0                                | 0.0               | 12                           | 100%              |
| General Studies                          | 25.0                                       | 45.0                                           | 30.0                                               | 100%              | 17.6                                       | 58.8                                           | 23.5                                               | 100%              | 3                               | 18.8              | 11                                  | 68.8              | 2                                | 12.5              | 16                           | 100%              |
| Government and<br>Politics               | 0                                          | 71.4                                           | 28.6                                               | 100%              | 0                                          | 71.4                                           | 28.6                                               | 100%              | 0                               | 0                 | 8                                   | 72.7              | 3                                | 27.3              | П                            | 100%              |
| Home Economics                           | 26.8                                       | 48.2                                           | 25.0                                               | 100%              | 29.3                                       | 52.5                                           | 18.2                                               | 100%              | 53                              | 29.3              | 97                                  | 53.6              | 31                               | 17.1              | 181                          | 100%              |
| Humanities                               | 0                                          | 82.0                                           | 18.0                                               | 100%              | 0                                          | 87.5                                           | 12.5                                               | 100%              | 0                               | 0                 | 50                                  | 90.9              | 5                                | 9.1               | 55                           | 100%              |
| Law                                      | 0                                          | 92.9                                           | 7.1                                                | 100%              | 0                                          | 100.0                                          | 0                                                  | 100%              | 0                               | 0                 | 12                                  | 100.0             | 0                                | 0                 | 12                           | 100%              |
| Media Studies                            | 0.7                                        | 88.2                                           | 11.2                                               | 100%              | 1.3                                        | 89.0                                           | 9.7                                                | 100%              | 2                               | 1.4               | 131                                 | 89.7              | 13                               | 8.9               | 146                          | 100%              |
| Personal, Health<br>and Social Education | 0                                          | 75.1                                           | 24.9                                               | 100%              | 0                                          | 79.7                                           | 20.3                                               | 100%              | 0                               | 0                 | 139                                 | 83.7              | 27                               | 16.3              | 166                          | 100%              |
| Psychology                               | 1.4                                        | 90.5                                           | 8.1                                                | 100%              | 2.6                                        | 88.5                                           | 9.0                                                | 100%              | I                               | 1.4               | 65                                  | 94.2              | 3                                | 4.3               | 69                           | 100%              |
| Special Educational<br>Needs             | 0.6                                        | 57.9                                           | 41.5                                               | 100%              | 1.0                                        | 64.4                                           | 34.6                                               | 100%              | 3                               | 1.1               | 195                                 | 70.4              | 79                               | 28.5              | 277                          | 100%              |
| Sociology                                | 13.7                                       | 72.6                                           | 13.7                                               | 100%              | 14.3                                       | 77.1                                           | 8.6                                                | 100%              | 8                               | 13.3              | 49                                  | 81.7              | 3                                | 5.0               | 60                           | 100%              |
| Travel & Tourism                         | 2.4                                        | 83.3                                           | 14.3                                               | 100%              | 2.6                                        | 86.8                                           | 10.5                                               | 100%              | 0                               | 0                 | 33                                  | 89.2              | 4                                | 10.8              | 37                           | 100%              |
| Welsh Baccalaureate                      | 0                                          | 87.0                                           | 13.0                                               | 100%              | 0                                          | 87.9                                           | 12.1                                               | 100%              | 0                               | 0                 | 38                                  | 92.7              | 3                                | 7.3               | 41                           | 100%              |
|                                          |                                            |                                                |                                                    |                   |                                            |                                                | An under 1                                         |                   |                                 |                   |                                     |                   |                                  |                   |                              |                   |