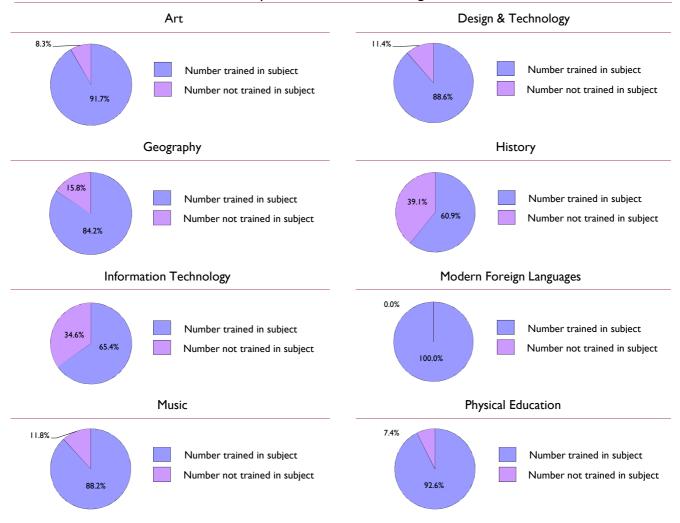

March 2015

|                             |                                            |                                                |             |      |                                            |                                                | F           | Foundation Subjects |                                 |                   |                                     |                   |                                  |                                     |                              |                   |
|-----------------------------|--------------------------------------------|------------------------------------------------|-------------|------|--------------------------------------------|------------------------------------------------|-------------|---------------------|---------------------------------|-------------------|-------------------------------------|-------------------|----------------------------------|-------------------------------------|------------------------------|-------------------|
|                             |                                            | March                                          | 2013        |      |                                            | March                                          | 2014        |                     |                                 |                   |                                     | March             | 2015                             |                                     |                              |                   |
|                             | Percentage<br>(%)<br>trained in<br>subject | Percentage<br>(%)<br>not trained<br>in subject | (%) Subject |      | Percentage<br>(%)<br>trained in<br>subject | Percentage<br>(%)<br>not trained<br>in subject | (%) Subject | Percentage<br>(%)   | Number<br>trained in<br>subject | Percentage<br>(%) | Number<br>not trained<br>in subject | Percentage<br>(%) | Subject<br>trained is<br>unknown | Number<br>not trained<br>in subject | Total<br>teaching<br>subject | Percentage<br>(%) |
| Art                         | 74.6                                       | 13.9                                           | 11.5        | 100% | 78.3                                       | 13.4                                           | 8.3         | 100%                | 421                             | 80.2              | 70                                  | 13.3              | 34                               | 6.5                                 | 525                          | 100%              |
| Design &<br>Technology      | 69.7                                       | 15.3                                           | 15.0        | 100% | 73.0                                       | 15.8                                           | 11.2        | 100%                | 670                             | 77.5              | 127                                 | 14.7              | 68                               | 7.9                                 | 865                          | 100%              |
| Geography                   | 70.9                                       | 14.7                                           | 14.4        | 100% | 73.4                                       | 15.1                                           | 11.5        | 100%                | 484                             | 75.7              | 103                                 | 16.1              | 52                               | 8. I                                | 639                          | 100%              |
| History                     | 71.4                                       | 15.1                                           | 13.5        | 100% | 72.7                                       | 15.7                                           | 11.6        | 100%                | 566                             | 73.9              | 122                                 | 15.9              | 78                               | 10.2                                | 766                          | 100%              |
| Information<br>Technology   | 35.9                                       | 55.4                                           | 8.8         | 100% | 37.6                                       | 56.4                                           | 6.0         | 100%                | 259                             | 38.4              | 380                                 | 56.4              | 35                               | 5.2                                 | 674                          | 100%              |
| Modern Foreign<br>Languages | 82.7                                       | 6.7                                            | 10.6        | 100% | 83.8                                       | 7.4                                            | 8.8         | 100%                | 605                             | 85.3              | 50                                  | 7.1               | 54                               | 7.6                                 | 709                          | 100%              |
| Music                       | 77.8                                       | 10.4                                           | 11.8        | 100% | 79.6                                       | 11.5                                           | 8.9         | 100%                | 333                             | 80.2              | 46                                  | 11.1              | 36                               | 8.7                                 | 415                          | 100%              |
| Physical<br>Education       | 80.6                                       | 7.9                                            | 11.6        | 100% | 83.0                                       | 9.5                                            | 7.5         | 100%                | 908                             | 84.4              | 105                                 | 9.8               | 63                               | 5.9                                 | 1,076                        | 100%              |

Art **Design & Technology** 6.5% 7.9% Number trained in subject Number trained in subject 13.3% 14.7% Number not trained in subject Number not trained in subject 80.2% 77.5% Subject trained is unknown Subject trained is unknown Geography History 10.2% 8.1% Number trained in subject Number trained in subject 16.1% 15.9% Number not trained in subject Number not trained in subject 73.9% 75.7% Subject trained is unknown Subject trained is unknown Modern Foreign Languages Information Technology 5.2% 7.6% Number trained in subject 7.1% Number trained in subject 38.4% Number not trained in subject 56.4% Number not trained in subject 85.3% Subject trained is unknown Subject trained is unknown Music **Physical Education** 8.7% 5.9% 9.8% 11.1% Number trained in subject Number trained in subject Number not trained in subject Number not trained in subject 80.2% 84.4% Subject trained is unknown Subject trained is unknown