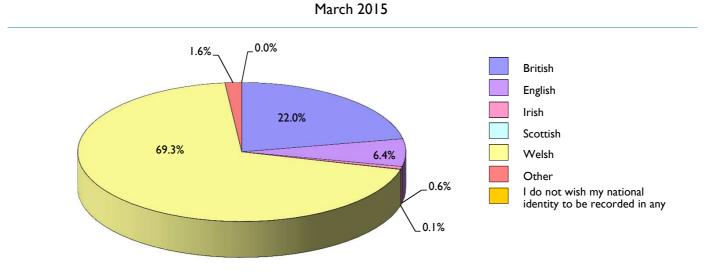

1.7 Number of school teachers registered with EWC by National Identity

|                                                              | March 2011 | March 2012 | March 2013 | March 2014 | March     | 2015       |
|--------------------------------------------------------------|------------|------------|------------|------------|-----------|------------|
|                                                              | Percentage | Percentage | Percentage | Percentage | Number of | Percentage |
|                                                              | (%)        | (%)        | (%)        | (%)        | Teachers  | (%)        |
| British                                                      | 23.2       | 23.2       | 23.2       | 23.2       | 8,705     | 23.3       |
| English                                                      | 7.2        | 7.1        | 6.9        | 6.8        | 2,500     | 6.7        |
| Irish                                                        | 0.5        | 0.5        | 0.5        | 0.5        | 189       | 0.5        |
| Scottish                                                     | 0.4        | 0.4        | 0.4        | 0.3        | 118       | 0.3        |
| Welsh                                                        | 53.4       | 54.5       | 55.6       | 56.8       | 21,599    | 57.8       |
| Other                                                        | 0.9        | 0.9        | 0.9        | 1.0        | 393       | 1.1        |
| l do not wish my national identity to be recorded in any way | 0.9        | 0.8        | 0.8        | 0.7        | 279       | 0.7        |
| Unknown                                                      | 13.5       | 12.7       | 11.7       | 10.6       | 3,572     | 9.6        |
| TOTAL                                                        | 100%       | 100%       | 100%       | 100%       | 37,355    | 100%       |