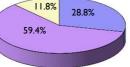

#### 1.9 Number of school teachers registered with EWC by the Welsh Language

|         |            |            | Welsh sp   | beaker     |                   |        |            | Able to te | each through | medium of  | Welsh          |            |
|---------|------------|------------|------------|------------|-------------------|--------|------------|------------|--------------|------------|----------------|------------|
|         | March 2011 | March 2012 | March 2013 | March 2014 | Marc              | h 2015 | March 2011 | March 2012 | March 2013   | March 2014 | Marcl          | n 2015     |
|         | Percentage | Percentage | Percentage | Percentage | Number Percentage |        | Percentage | Percentage | Percentage   | Percentage | Number         | Percentage |
|         | (%)        | (%)        | (%)        | (%)        | Teachers          | (%)    | (%)        | (%)        | (%)          | (%)        | of<br>Teachers | (%)        |
| Yes     | 32.0       | 32.3       | 32.5       | 32.9       | 12,383            | 33.1   | 26.3       | 26.7       | 26.9         | 27.2       | 10,205         | 27.3       |
| No      | 58.6       | 58.9       | 59.4       | 59.8       | 22,517            | 60.3   | 64.0       | 64.3       | 64.8         | 65.4       | 24,633         | 65.9       |
| Unknown | 9.4        | 8.8        | 8.1        | 7.3        | 2,455             | 6.6    | 9.7        | 9.0        | 8.3          | 7.5        | 2,517          | 6.7        |
| TOTAL   | 100%       | 100%       | 100%       | 100%       | 37,355            | 100%   | 100%       | 100%       | 100%         | 100%       | 37,355         | 100%       |

Welsh speaker - March 2015

Able to teach through the medium of Welsh - March 2015