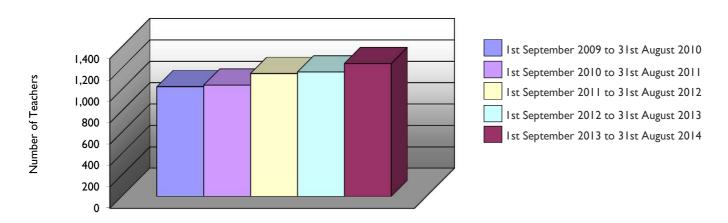

#### 2.1 Number of newly qualified school teachers registered with EWC Wales

|       | March             | 2011 | March             | 2012 | March   | 2013       | March   | 2014       | March   | 2015       |
|-------|-------------------|------|-------------------|------|---------|------------|---------|------------|---------|------------|
|       | Number Percentage |      | Number Percentage |      | Number  | Percentage | Number  | Percentage | Number  | Percentage |
|       | of NQTs (%)       |      | of NQTs           | (%)  | of NQTs | (%)        | of NQTs | (%)        | of NQTs | (%)        |
| TOTAL | 1,542             | 100% | 1,548             | 100% | 1,398   | 100%       | 1,326   | 100%       | 1,279   | 100%       |