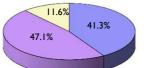

#### 1.9 Number of school teachers registered with EWC by the Welsh Language

|         |            |            | Welsh sp   | beaker     |                   |        |            | Able to te | each through | medium of  | Welsh          |            |
|---------|------------|------------|------------|------------|-------------------|--------|------------|------------|--------------|------------|----------------|------------|
|         | March 2011 | March 2012 | March 2013 | March 2014 | Marc              | h 2015 | March 2011 | March 2012 | March 2013   | March 2014 | Marcl          | n 2015     |
|         | Percentage | Percentage | Percentage | Percentage | Number Percentage |        | Percentage | Percentage | Percentage   | Percentage | Number         | Percentage |
|         | (%)        | (%)        | (%)        | (%)        | Teachers          | (%)    | (%)        | (%)        | (%)          | (%)        | of<br>Teachers | (%)        |
| Yes     | 32.0       | 32.3       | 32.5       | 32.9       | 12,383            | 33.1   | 26.3       | 26.7       | 26.9         | 27.2       | 10,205         | 27.3       |
| No      | 58.6       | 58.9       | 59.4       | 59.8       | 22,517            | 60.3   | 64.0       | 64.3       | 64.8         | 65.4       | 24,633         | 65.9       |
| Unknown | 9.4        | 8.8        | 8.1        | 7.3        | 2,455             | 6.6    | 9.7        | 9.0        | 8.3          | 7.5        | 2,517          | 6.7        |
| TOTAL   | 100%       | 100%       | 100%       | 100%       | 37,355            | 100%   | 100%       | 100%       | 100%         | 100%       | 37,355         | 100%       |

Welsh speaker - March 2015

Able to teach through the medium of Welsh - March 2015