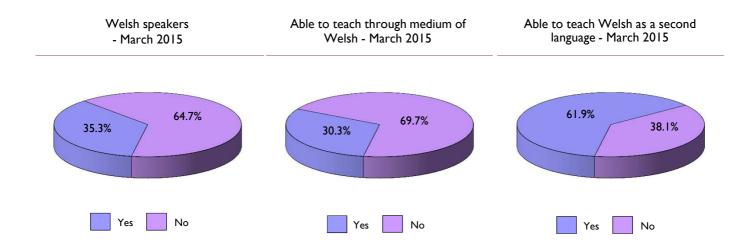

#### 1.9 Number of school teachers registered with EWC by the Welsh Language

|         |            |            | Welsh sp   | beaker     |                   |        |            | Able to te | each through | medium of  | Welsh          |            |
|---------|------------|------------|------------|------------|-------------------|--------|------------|------------|--------------|------------|----------------|------------|
|         | March 2011 | March 2012 | March 2013 | March 2014 | Marc              | h 2015 | March 2011 | March 2012 | March 2013   | March 2014 | Marcl          | n 2015     |
|         | Percentage | Percentage | Percentage | Percentage | Number Percentage |        | Percentage | Percentage | Percentage   | Percentage | Number         | Percentage |
|         | (%)        | (%)        | (%)        | (%)        | Teachers          | (%)    | (%)        | (%)        | (%)          | (%)        | of<br>Teachers | (%)        |
| Yes     | 32.0       | 32.3       | 32.5       | 32.9       | 12,383            | 33.1   | 26.3       | 26.7       | 26.9         | 27.2       | 10,205         | 27.3       |
| No      | 58.6       | 58.9       | 59.4       | 59.8       | 22,517            | 60.3   | 64.0       | 64.3       | 64.8         | 65.4       | 24,633         | 65.9       |
| Unknown | 9.4        | 8.8        | 8.1        | 7.3        | 2,455             | 6.6    | 9.7        | 9.0        | 8.3          | 7.5        | 2,517          | 6.7        |
| TOTAL   | 100%       | 100%       | 100%       | 100%       | 37,355            | 100%   | 100%       | 100%       | 100%         | 100%       | 37,355         | 100%       |

Welsh speaker - March 2015

Able to teach through the medium of Welsh - March 2015