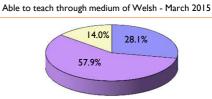

#### 1.9 Number of school teachers registered with EWC by the Welsh Language

|         |            |            | Welsh sp   | beaker     |                   |        |            | Able to te | each through | medium of  | Welsh          |            |
|---------|------------|------------|------------|------------|-------------------|--------|------------|------------|--------------|------------|----------------|------------|
|         | March 2011 | March 2012 | March 2013 | March 2014 | Marc              | h 2015 | March 2011 | March 2012 | March 2013   | March 2014 | Marcl          | n 2015     |
|         | Percentage | Percentage | Percentage | Percentage | Number Percentage |        | Percentage | Percentage | Percentage   | Percentage | Number         | Percentage |
|         | (%)        | (%)        | (%)        | (%)        | Teachers          | (%)    | (%)        | (%)        | (%)          | (%)        | of<br>Teachers | (%)        |
| Yes     | 32.0       | 32.3       | 32.5       | 32.9       | 12,383            | 33.1   | 26.3       | 26.7       | 26.9         | 27.2       | 10,205         | 27.3       |
| No      | 58.6       | 58.9       | 59.4       | 59.8       | 22,517            | 60.3   | 64.0       | 64.3       | 64.8         | 65.4       | 24,633         | 65.9       |
| Unknown | 9.4        | 8.8        | 8.1        | 7.3        | 2,455             | 6.6    | 9.7        | 9.0        | 8.3          | 7.5        | 2,517          | 6.7        |
| TOTAL   | 100%       | 100%       | 100%       | 100%       | 37,355            | 100%   | 100%       | 100%       | 100%         | 100%       | 37,355         | 100%       |

Welsh speaker - March 2015

Able to teach through the medium of Welsh - March 2015