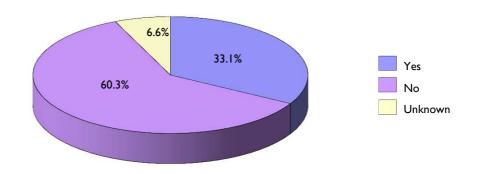

#### 1.9 Number of school teachers registered with EWC by the Welsh Language

|         |            |            | Welsh sp   | beaker     |                   |        |            | Able to te | each through | medium of  | Welsh          |            |
|---------|------------|------------|------------|------------|-------------------|--------|------------|------------|--------------|------------|----------------|------------|
|         | March 2011 | March 2012 | March 2013 | March 2014 | Marc              | h 2015 | March 2011 | March 2012 | March 2013   | March 2014 | Marcl          | n 2015     |
|         | Percentage | Percentage | Percentage | Percentage | Number Percentage |        | Percentage | Percentage | Percentage   | Percentage | Number         | Percentage |
|         | (%)        | (%)        | (%)        | (%)        | Teachers          | (%)    | (%)        | (%)        | (%)          | (%)        | of<br>Teachers | (%)        |
| Yes     | 32.0       | 32.3       | 32.5       | 32.9       | 12,383            | 33.1   | 26.3       | 26.7       | 26.9         | 27.2       | 10,205         | 27.3       |
| No      | 58.6       | 58.9       | 59.4       | 59.8       | 22,517            | 60.3   | 64.0       | 64.3       | 64.8         | 65.4       | 24,633         | 65.9       |
| Unknown | 9.4        | 8.8        | 8.1        | 7.3        | 2,455             | 6.6    | 9.7        | 9.0        | 8.3          | 7.5        | 2,517          | 6.7        |
| TOTAL   | 100%       | 100%       | 100%       | 100%       | 37,355            | 100%   | 100%       | 100%       | 100%         | 100%       | 37,355         | 100%       |

Welsh speaker - March 2015

Able to teach through the medium of Welsh - March 2015