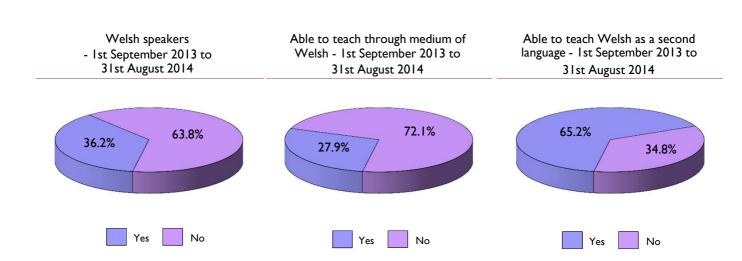

#### 1.9 Number of school teachers registered with EWC by the Welsh Language

|         |            |            | Welsh sp   | beaker     |                   |        |            | Able to te | each through | medium of  | Welsh          |            |
|---------|------------|------------|------------|------------|-------------------|--------|------------|------------|--------------|------------|----------------|------------|
|         | March 2011 | March 2012 | March 2013 | March 2014 | Marc              | h 2015 | March 2011 | March 2012 | March 2013   | March 2014 | Marcl          | n 2015     |
|         | Percentage | Percentage | Percentage | Percentage | Number Percentage |        | Percentage | Percentage | Percentage   | Percentage | Number         | Percentage |
|         | (%)        | (%)        | (%)        | (%)        | Teachers          | (%)    | (%)        | (%)        | (%)          | (%)        | of<br>Teachers | (%)        |
| Yes     | 32.0       | 32.3       | 32.5       | 32.9       | 12,383            | 33.1   | 26.3       | 26.7       | 26.9         | 27.2       | 10,205         | 27.3       |
| No      | 58.6       | 58.9       | 59.4       | 59.8       | 22,517            | 60.3   | 64.0       | 64.3       | 64.8         | 65.4       | 24,633         | 65.9       |
| Unknown | 9.4        | 8.8        | 8.1        | 7.3        | 2,455             | 6.6    | 9.7        | 9.0        | 8.3          | 7.5        | 2,517          | 6.7        |
| TOTAL   | 100%       | 100%       | 100%       | 100%       | 37,355            | 100%   | 100%       | 100%       | 100%         | 100%       | 37,355         | 100%       |

Welsh speaker - March 2015

Able to teach through the medium of Welsh - March 2015