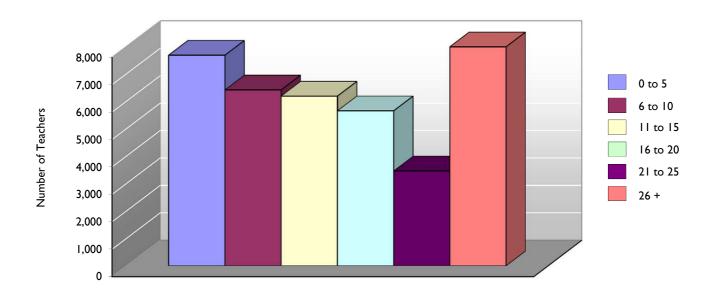

#### I.4 Number of school teachers registered with EWC by number of years since QTS

|                                  | March 2011               |                   | March 2012               |                   | March 2013               |                   | March 2014               |                   | March 2015               |                   |
|----------------------------------|--------------------------|-------------------|--------------------------|-------------------|--------------------------|-------------------|--------------------------|-------------------|--------------------------|-------------------|
| Number<br>of years<br>in service | Number<br>of<br>Teachers | Percentage<br>(%) |
| 0 to 5                           | 8,652                    | 22.3              | 8,439                    | 22.0              | 8,153                    | 21.5              | 7,868                    | 20.9              | 7,677                    | 20.6              |
| 6 to 10                          | 6,374                    | 16.4              | 6,534                    | 17.1              | 6,623                    | 17.5              | 6,636                    | 17.6              | 6,411                    | 17.2              |
| II to I5                         | 6,144                    | 15.8              | 6,021                    | 15.7              | 5,962                    | 15.7              | 6,000                    | 15.9              | 6,184                    | 16.6              |
| 16 to 20                         | 4,125                    | 10.6              | 4,676                    | 12.2              | 5,192                    | 13.7              | 5,561                    | 14.8              | 5,648                    | 15.1              |
| 21 to 25                         | 2,642                    | 6.8               | 2,777                    | 7.3               | 2,903                    | 7.7               | 3,104                    | 8.2               | 3,454                    | 9.2               |
| 26 +                             | 10,833                   | 27.9              | 9,843                    | 25.7              | 9,029                    | 23.8              | 8,504                    | 22.6              | 7,981                    | 21.4              |
| TOTAL                            | 38,770                   | 100%              | 38,290                   | 100%              | 37,862                   | 100%              | 37,673                   | 100%              | 37,355                   | 100%              |

#### March 2015