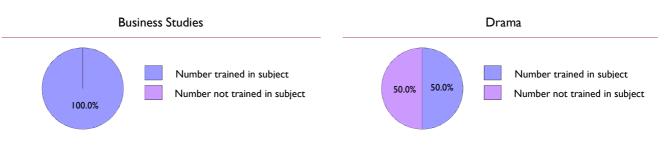

March 2015

|                                          |                                            | Non National Curriculum Subjects               |                                                    |                   |                                            |                                                |                                                    |                   |                                 |                   |                                     |                   |                                  |                   |                              |                   |
|------------------------------------------|--------------------------------------------|------------------------------------------------|----------------------------------------------------|-------------------|--------------------------------------------|------------------------------------------------|----------------------------------------------------|-------------------|---------------------------------|-------------------|-------------------------------------|-------------------|----------------------------------|-------------------|------------------------------|-------------------|
|                                          |                                            | March                                          | 2013                                               |                   |                                            | March                                          | 2014                                               |                   |                                 |                   |                                     | March             | 2015                             |                   |                              |                   |
|                                          | Percentage<br>(%)<br>trained in<br>subject | Percentage<br>(%)<br>not trained<br>in subject | Percentage<br>(%) Subject<br>trained is<br>unknown | Percentage<br>(%) | Percentage<br>(%)<br>trained in<br>subject | Percentage<br>(%)<br>not trained<br>in subject | Percentage<br>(%) Subject<br>trained is<br>unknown | Percentage<br>(%) | Number<br>trained in<br>subject | Percentage<br>(%) | Number not<br>trained in<br>subject | Percentage<br>(%) | Subject<br>trained is<br>unknown | Percentage<br>(%) | Total<br>teaching<br>subject | Percentage<br>(%) |
| Accounting                               | 0                                          | 100                                            | 0                                                  | 100%              | 0                                          | 100                                            | 0                                                  | 100%              | 0                               | 0                 | I                                   | 100               | 0                                | 0                 | I                            | 100%              |
| Business Studies                         | 59.8                                       | 29.3                                           | 10.9                                               | 100%              | 62.2                                       | 28.8                                           | 9.0                                                | 100%              | 179                             | 63.9              | 81                                  | 28.9              | 20                               | 7.1               | 280                          | 100%              |
| Careers                                  | 0                                          | 63.9                                           | 36.1                                               | 100%              | 0                                          | 73.3                                           | 26.7                                               | 100%              | 0                               | 0                 | 21                                  | 80.8              | 5                                | 19.2              | 26                           | 100%              |
| Child<br>Development                     | 0                                          | 69.1                                           | 30.9                                               | 100%              | 0                                          | 68.8                                           | 31.3                                               | 100%              | 0                               | 0                 | 33                                  | 71.7              | 13                               | 28.3              | 46                           | 100%              |
| Drama                                    | 52.4                                       | 38.9                                           | 8.7                                                | 100%              | 52.5                                       | 42.0                                           | 5.5                                                | 100%              | 180                             | 52.9              | 143                                 | 42.I              | 17                               | 5.0               | 340                          | 100%              |
| Economics                                | 20.4                                       | 40.8                                           | 38.8                                               | 100%              | 20.9                                       | 46.5                                           | 32.6                                               | 100%              | 7                               | 17.1              | 24                                  | 58.5              | 10                               | 24.4              | 41                           | 100%              |
| Electronics                              | 0                                          | 89.5                                           | 10.5                                               | 100%              | 0                                          | 95.0                                           | 5.0                                                | 100%              | 0                               | 0                 | 16                                  | 100.0             | 0                                | 0.0               | 16                           | 100%              |
| Engineering                              | 0                                          | 88.9                                           | 11.1                                               | 100%              | 0                                          | 90.0                                           | 10.0                                               | 100%              | 0                               | 0                 | 12                                  | 100.0             | 0                                | 0.0               | 12                           | 100%              |
| General Studies                          | 25.0                                       | 45.0                                           | 30.0                                               | 100%              | 17.6                                       | 58.8                                           | 23.5                                               | 100%              | 3                               | 18.8              | 11                                  | 68.8              | 2                                | 12.5              | 16                           | 100%              |
| Government and<br>Politics               | 0                                          | 71.4                                           | 28.6                                               | 100%              | 0                                          | 71.4                                           | 28.6                                               | 100%              | 0                               | 0                 | 8                                   | 72.7              | 3                                | 27.3              | П                            | 100%              |
| Home Economics                           | 26.8                                       | 48.2                                           | 25.0                                               | 100%              | 29.3                                       | 52.5                                           | 18.2                                               | 100%              | 53                              | 29.3              | 97                                  | 53.6              | 31                               | 17.1              | 181                          | 100%              |
| Humanities                               | 0                                          | 82.0                                           | 18.0                                               | 100%              | 0                                          | 87.5                                           | 12.5                                               | 100%              | 0                               | 0                 | 50                                  | 90.9              | 5                                | 9.1               | 55                           | 100%              |
| Law                                      | 0                                          | 92.9                                           | 7.1                                                | 100%              | 0                                          | 100.0                                          | 0                                                  | 100%              | 0                               | 0                 | 12                                  | 100.0             | 0                                | 0                 | 12                           | 100%              |
| Media Studies                            | 0.7                                        | 88.2                                           | 11.2                                               | 100%              | 1.3                                        | 89.0                                           | 9.7                                                | 100%              | 2                               | 1.4               | 131                                 | 89.7              | 13                               | 8.9               | 146                          | 100%              |
| Personal, Health<br>and Social Education | 0                                          | 75.1                                           | 24.9                                               | 100%              | 0                                          | 79.7                                           | 20.3                                               | 100%              | 0                               | 0                 | 139                                 | 83.7              | 27                               | 16.3              | 166                          | 100%              |
| Psychology                               | 1.4                                        | 90.5                                           | 8.1                                                | 100%              | 2.6                                        | 88.5                                           | 9.0                                                | 100%              | I                               | 1.4               | 65                                  | 94.2              | 3                                | 4.3               | 69                           | 100%              |
| Special Educational<br>Needs             | 0.6                                        | 57.9                                           | 41.5                                               | 100%              | 1.0                                        | 64.4                                           | 34.6                                               | 100%              | 3                               | 1.1               | 195                                 | 70.4              | 79                               | 28.5              | 277                          | 100%              |
| Sociology                                | 13.7                                       | 72.6                                           | 13.7                                               | 100%              | 14.3                                       | 77.1                                           | 8.6                                                | 100%              | 8                               | 13.3              | 49                                  | 81.7              | 3                                | 5.0               | 60                           | 100%              |
| Travel & Tourism                         | 2.4                                        | 83.3                                           | 14.3                                               | 100%              | 2.6                                        | 86.8                                           | 10.5                                               | 100%              | 0                               | 0                 | 33                                  | 89.2              | 4                                | 10.8              | 37                           | 100%              |
| Welsh Baccalaureate                      | 0                                          | 87.0                                           | 13.0                                               | 100%              | 0                                          | 87.9                                           | 12.1                                               | 100%              | 0                               | 0                 | 38                                  | 92.7              | 3                                | 7.3               | 41                           | 100%              |
|                                          |                                            |                                                |                                                    |                   |                                            |                                                | An under 1                                         |                   |                                 |                   |                                     |                   |                                  |                   |                              |                   |