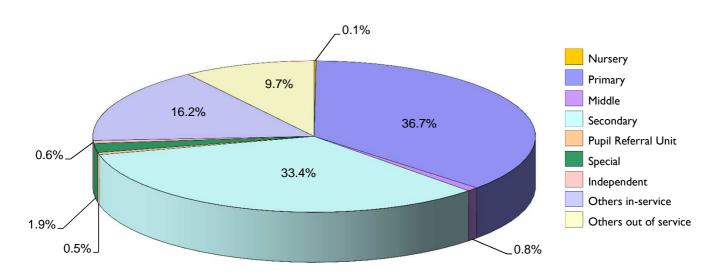

#### 1.5 Number of school teachers registered with EWC who have made a declaration

|                       | March 2011        | March 2012        | March 2013        | March 2014        | March                 | n 2015            |
|-----------------------|-------------------|-------------------|-------------------|-------------------|-----------------------|-------------------|
|                       | Percentage<br>(%) | Percentage<br>(%) | Percentage<br>(%) | Percentage<br>(%) | Number of<br>Teachers | Percentage<br>(%) |
| Nursery               | 0.2               | 0.2               | 0.2               | 0.2               | 52                    | 0.1               |
| Primary               | 35.2              | 36.2              | 36.3              | 36.8              | 13,726                | 36.7              |
| Middle                | N/A               | N/A               | 0.7               | 0.7               | 317                   | 0.8               |
| Secondary             | 34.2              | 34.4              | 34.1              | 34.0              | 12,459                | 33.4              |
| Pupil Referral Unit   | 0.5               | 0.5               | 0.5               | 0.5               | 180                   | 0.5               |
| Special               | 1.8               | 1.8               | 1.9               | 1.9               | 727                   | 1.9               |
| Independent           | 0.6               | 0.6               | 0.6               | 0.6               | 225                   | 0.6               |
| Others in-service     | 17.4              | 16.8              | 16.3              | 16.6              | 6,060                 | 16.2              |
| Others out of service | 10.0              | 9.4               | 9.7               | 8.8               | 3,609                 | 9.7               |
| TOTAL                 | 100%              | 100%              | 100%              | 100%              | 37,355                | 100%              |

March 2015