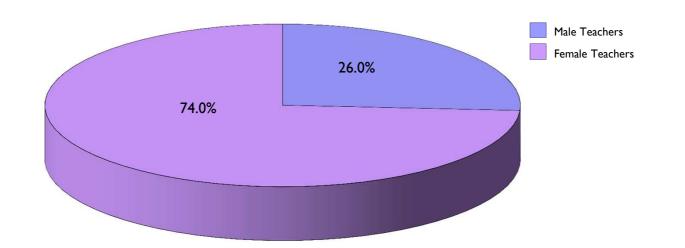

#### 2.2 Number of newly qualified school teacher registered with EWC by gender

|                 | March   | 2011       | March 2012 |            | March   | n 2013     | March   | n 2014     | March   | n 2015     |
|-----------------|---------|------------|------------|------------|---------|------------|---------|------------|---------|------------|
|                 | Number  | Percentage | Number     | Percentage | Number  | Percentage | Number  | Percentage | Number  | Percentage |
|                 | of NQTs | (%)        | of NQTs    | (%)        | of NQTs | (%)        | of NQTs | (%)        | of NQTs | (%)        |
| Male Teachers   | 415     | 26.9       | 409        | 26.4       | 351     | 25.1       | 324     | 24.4       | 333     | 26.0       |
| Female Teachers | 1,127   | 73.1       | 1,139      | 73.6       | 1,047   | 74.9       | 1,002   | 75.6       | 946     | 74.0       |
| TOTAL           | 1,542   | 100%       | 1,548      | 100%       | 1,398   | 100%       | 1,326   | 100%       | 1,279   | 100%       |

March 2015