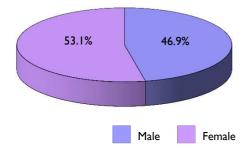

#### 2.2 Number of newly qualified school teacher registered with EWC by gender

|                 | March   | 2011       | March 2012 |            | March   | n 2013     | March   | n 2014     | March   | n 2015     |
|-----------------|---------|------------|------------|------------|---------|------------|---------|------------|---------|------------|
|                 | Number  | Percentage | Number     | Percentage | Number  | Percentage | Number  | Percentage | Number  | Percentage |
|                 | of NQTs | (%)        | of NQTs    | (%)        | of NQTs | (%)        | of NQTs | (%)        | of NQTs | (%)        |
| Male Teachers   | 415     | 26.9       | 409        | 26.4       | 351     | 25.1       | 324     | 24.4       | 333     | 26.0       |
| Female Teachers | 1,127   | 73.1       | 1,139      | 73.6       | 1,047   | 74.9       | 1,002   | 75.6       | 946     | 74.0       |
| TOTAL           | 1,542   | 100%       | 1,548      | 100%       | 1,398   | 100%       | 1,326   | 100%       | 1,279   | 100%       |