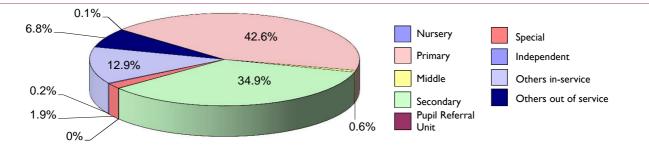

#### 1.5 Number of school teachers registered with EWC who have made a declaration

|                       | March 2011        | March 2012        | March 2013        | March 2014        | March                 | n 2015            |
|-----------------------|-------------------|-------------------|-------------------|-------------------|-----------------------|-------------------|
|                       | Percentage<br>(%) | Percentage<br>(%) | Percentage<br>(%) | Percentage<br>(%) | Number of<br>Teachers | Percentage<br>(%) |
| Nursery               | 0.2               | 0.2               | 0.2               | 0.2               | 52                    | 0.1               |
| Primary               | 35.2              | 36.2              | 36.3              | 36.8              | 13,726                | 36.7              |
| Middle                | N/A               | N/A               | 0.7               | 0.7               | 317                   | 0.8               |
| Secondary             | 34.2              | 34.4              | 34.1              | 34.0              | 12,459                | 33.4              |
| Pupil Referral Unit   | 0.5               | 0.5               | 0.5               | 0.5               | 180                   | 0.5               |
| Special               | 1.8               | 1.8               | 1.9               | 1.9               | 727                   | 1.9               |
| Independent           | 0.6               | 0.6               | 0.6               | 0.6               | 225                   | 0.6               |
| Others in-service     | 17.4              | 16.8              | 16.3              | 16.6              | 6,060                 | 16.2              |
| Others out of service | 10.0              | 9.4               | 9.7               | 8.8               | 3,609                 | 9.7               |
| TOTAL                 | 100%              | 100%              | 100%              | 100%              | 37,355                | 100%              |