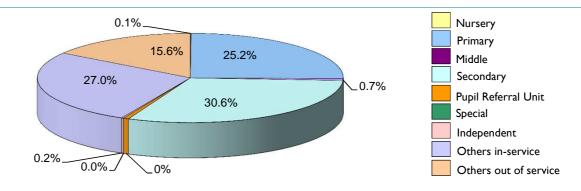

#### 1.5 Number of school teachers registered with EWC who have made a declaration

|                       | March 2011        | March 2012        | March 2013        | March 2014        | March                 | n 2015            |
|-----------------------|-------------------|-------------------|-------------------|-------------------|-----------------------|-------------------|
|                       | Percentage<br>(%) | Percentage<br>(%) | Percentage<br>(%) | Percentage<br>(%) | Number of<br>Teachers | Percentage<br>(%) |
| Nursery               | 0.2               | 0.2               | 0.2               | 0.2               | 52                    | 0.1               |
| Primary               | 35.2              | 36.2              | 36.3              | 36.8              | 13,726                | 36.7              |
| Middle                | N/A               | N/A               | 0.7               | 0.7               | 317                   | 0.8               |
| Secondary             | 34.2              | 34.4              | 34.1              | 34.0              | 12,459                | 33.4              |
| Pupil Referral Unit   | 0.5               | 0.5               | 0.5               | 0.5               | 180                   | 0.5               |
| Special               | 1.8               | 1.8               | 1.9               | 1.9               | 727                   | 1.9               |
| Independent           | 0.6               | 0.6               | 0.6               | 0.6               | 225                   | 0.6               |
| Others in-service     | 17.4              | 16.8              | 16.3              | 16.6              | 6,060                 | 16.2              |
| Others out of service | 10.0              | 9.4               | 9.7               | 8.8               | 3,609                 | 9.7               |
| TOTAL                 | 100%              | 100%              | 100%              | 100%              | 37,355                | 100%              |