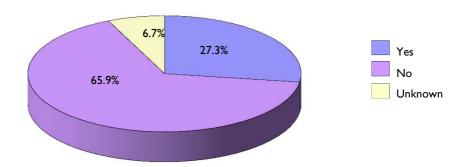

#### 1.9 Number of school teachers registered with EWC by the Welsh Language

|         |            |            | Welsh sp   | beaker     |                   |        |            | Able to te | each through | medium of  | Welsh          |            |
|---------|------------|------------|------------|------------|-------------------|--------|------------|------------|--------------|------------|----------------|------------|
|         | March 2011 | March 2012 | March 2013 | March 2014 | Marc              | h 2015 | March 2011 | March 2012 | March 2013   | March 2014 | Marcl          | n 2015     |
|         | Percentage | Percentage | Percentage | Percentage | Number Percentage |        | Percentage | Percentage | Percentage   | Percentage | Number         | Percentage |
|         | (%)        | (%)        | (%)        | (%)        | Teachers          | (%)    | (%)        | (%)        | (%)          | (%)        | of<br>Teachers | (%)        |
| Yes     | 32.0       | 32.3       | 32.5       | 32.9       | 12,383            | 33.1   | 26.3       | 26.7       | 26.9         | 27.2       | 10,205         | 27.3       |
| No      | 58.6       | 58.9       | 59.4       | 59.8       | 22,517            | 60.3   | 64.0       | 64.3       | 64.8         | 65.4       | 24,633         | 65.9       |
| Unknown | 9.4        | 8.8        | 8.1        | 7.3        | 2,455             | 6.6    | 9.7        | 9.0        | 8.3          | 7.5        | 2,517          | 6.7        |
| TOTAL   | 100%       | 100%       | 100%       | 100%       | 37,355            | 100%   | 100%       | 100%       | 100%         | 100%       | 37,355         | 100%       |

Welsh speaker - March 2015

Able to teach through the medium of Welsh - March 2015