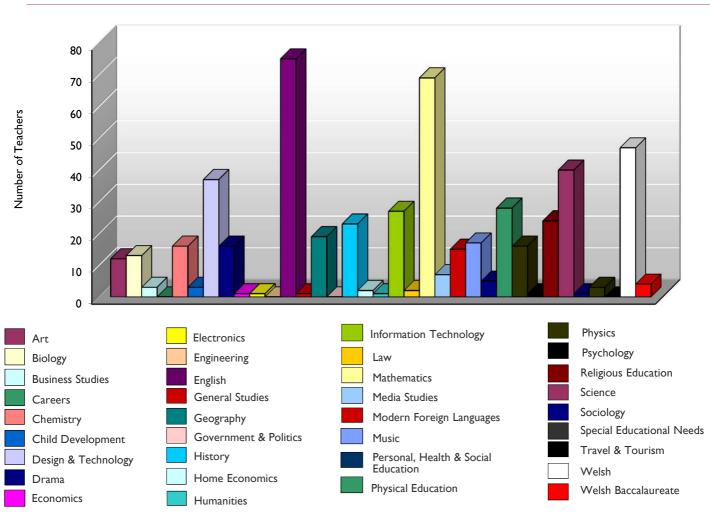

### .11 Number of school teachers registered with EWC by subject taught (secondary phase working only)

|                                     | M        | 2011       | M               | 2012       | M            | 2012       | M            | 2014       | M            | 2015       |
|-------------------------------------|----------|------------|-----------------|------------|--------------|------------|--------------|------------|--------------|------------|
|                                     | March    | n 2011     | March<br>Number | n 2012     |              | 1 2013     |              | n 2014     |              | n 2015     |
|                                     | of       | Percentage | of              | Percentage | Number<br>of | Percentage | Number<br>of | Percentage | Number<br>of | Percentage |
|                                     | Teachers | (%)        | Teachers        | (%)        | Teachers     | (%)        | Teachers     | (%)        | Teachers     | (%)        |
| Accounting                          | 2        | 0          | I               | 0          | I            | 0          | I            | 0          | I            | 0          |
| Art                                 | 578      | 3.5        | 581             | 3.6        | 570          | 3.6        | 575          | 3.6        | 542          | 3.5        |
| Biology                             | 476      | 2.9        | 473             | 2.9        | 464          | 2.9        | 454          | 2.9        | 442          | 2.9        |
| Business Studies                    | 339      | 2.1        | 344             | 2.1        | 333          | 2.1        | 322          | 2.0        | 302          | 2.0        |
| Careers                             | 46       | 0.3        | 44              | 0.3        | 37           | 0.2        | 31           | 0.2        | 27           | 0.2        |
| Chemistry                           | 459      | 2.8        | 458             | 2.8        | 453          | 2.8        | 456          | 2.9        | 431          | 2.8        |
| Child Development                   | 67       | 0.4        | 60              | 0.4        | 62           | 0.4        | 57           | 0.4        | 55           | 0.4        |
| Design & Technology                 | 1,037    | 6.4        | 1,021           | 6.3        | 984          | 6.2        | 957          | 6.0        | 902          | 5.9        |
| Drama                               | 386      | 2.4        | 389             | 2.4        | 400          | 2.5        | 394          | 2.5        | 369          | 2.4        |
| Economics                           | 57       | 0.3        | 54              | 0.3        | 52           | 0.3        | 45           | 0.3        | 43           | 0.3        |
| Electronics                         | 24       | 0.1        | 23              | 0.1        | 20           | 0.1        | 21           | 0.1        | 17           | 0.1        |
| Engineering                         | 9        | 0          | 11              | 0.1        | 12           | 0.1        | 13           | 0.1        | 14           | 0.1        |
| English                             | 1,668    | 10.2       | 1,662           | 10.2       | 1,655        | 10.4       | I,668        | 10.5       | 1,659        | 10.8       |
| General Studies                     | 31       | 0.2        | 40              | 0.2        | 22           | 0.1        | 19           | 0.1        | 18           | 0.1        |
| Geography                           | 726      | 4.4        | 709             | 4.4        | 691          | 4.3        | 673          | 4.3        | 662          | 4.3        |
| Government & Politics               | 14       | 0.1        | 15              | 0.1        | 15           | 0.1        | 15           | 0.1        | 12           | 0.1        |
| History                             | 836      | 5.1        | 822             | 5.1        | 799          | 5.0        | 803          | 5.I        | 785          | 5.1        |
| Home Economics                      | 257      | I.6        | 246             | 1.5        | 223          | 1.4        | 201          | 1.3        | 184          | 1.2        |
| Humanities                          | 47       | 0.3        | 55              | 0.3        | 52           | 0.3        | 50           | 0.3        | 56           | 0.4        |
| Information Technology              | 778      | 4.8        | 797             | 4.9        | 762          | 4.8        | 746          | 4.7        | 726          | 4.7        |
| Law                                 | 21       | 0.1        | 19              | 0.1        | 19           | 0.1        | 20           | 0.1        | 18           | 0.1        |
| Mathematics                         | 1,527    | 9.4        | 1,542           | 9.5        | 1,575        | 9.9        | 1,583        | 10.0       | 1,562        | 10.2       |
| Media Studies                       | 162      | 1.0        | 167             | 1.0        | 168          | 1.1        | 170          | 1.1        | 163          | 1.1        |
| Modern Foreign Languages            | 841      | 5.2        | 817             | 5.0        | 790          | 5.0        | 789          | 5.0        | 751          | 4.9        |
| Music                               | 486      | 3.0        | 477             | 2.9        | 465          | 2.9        | 458          | 2.9        | 439          | 2.9        |
| Personal, Health & Social Education | 233      | 1.4        | 224             | 1.4        | 203          | 1.3        | 199          | 1.3        | 188          | 1.2        |
| Physical Education                  | 1,132    | 6.9        | 1,153           | 7.1        | 1,128        | 7.1        | 1,141        | 7.2        | 1,126        | 7.3        |
| Physics                             | 430      | 2.6        | 427             | 2.6        | 417          | 2.6        | 414          | 2.6        | 393          | 2.6        |
| Psychology                          | 84       | 0.5        | 91              | 0.6        | 93           | 0.6        | 96           | 0.6        | 87           | 0.6        |
| Religious Education                 | 660      | 4.0        | 660             | 4.1        | 659          | 4.1        | 661          | 4.2        | 648          | 4.2        |
| Science                             | 1,260    | 7.7        | 1,266           | 7.8        | 1,245        | 7.8        | 1,243        | 7.9        | 1,218        | 7.9        |
| Sociology                           | 92       | 0.6        | 94              | 0.6        | 94           | 0.6        | 91           | 0.6        | 81           | 0.5        |
| Special Educational Needs           | 437      | 2.7        | 399             | 2.5        | 359          | 2.3        | 340          | 2.1        | 303          | 2.0        |
| Travel & Tourism                    | 55       | 0.3        | 50              | 0.3        | 46           | 0.3        | 42           | 0.3        | 41           | 0.3        |
| Welsh                               | 1,055    | 6.5        | 1,059           | 6.5        | 1,030        | 6.5        | 1,044        | 6.6        | 1,038        | 6.8        |
| Welsh Baccalaureate                 | 5        | 0          | 18              | 0.1        | 25           | 0.2        | 35           | 0.2        | 43           | 0.3        |
| TOTAL                               | 16,317   | 100%       | 16,268          | 100%       | 15,923       | 100%       | 15,827       | 100%       | 15,346       | 100%       |

Included in above figures for March 2015 – 9,735 teachers have 1 subject recorded, 1,945 teachers have 2 subjects, 487 teachers have 3 subjects, 50 teachers have 4 subjects, 8 teachers have 5 subjects, 1 teacher has 6 subjects and 2 teachers have 7 subjects

Registered Headteachers in secondary schools are not included in the above figures as subject taught information is not held for Headteachers.

Number of school teachers registered with EWC by subject taught

(secondary phase working only) - March 2015