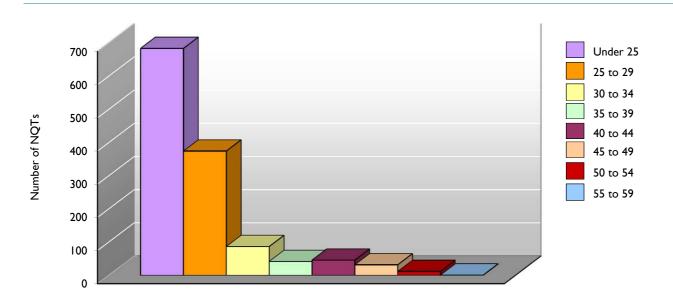

#### 1.3 Number of school teachers registered with EWC by age

|          | March 2011               |                   | March 2012               |                   | March 2013               |                   | March 2014               |                   | March 2015               |                   |
|----------|--------------------------|-------------------|--------------------------|-------------------|--------------------------|-------------------|--------------------------|-------------------|--------------------------|-------------------|
|          | Number<br>of<br>Teachers | Percentage<br>(%) |
| Under 25 | I,887                    | 4.9               | I,826                    | 4.8               | I,690                    | 4.5               | 1,618                    | 4.3               | 1,535                    | 4.1               |
| 25 to 29 | 4,943                    | 12.7              | 4,944                    | 12.9              | 4,926                    | 13.0              | 4,854                    | 12.9              | 4,775                    | 12.8              |
| 30 to 34 | 5,418                    | 14.0              | 5,480                    | 14.3              | 5,576                    | 14.7              | 5,591                    | 14.8              | 5,357                    | 14.3              |
| 35 to 39 | 5,473                    | 4.                | 5,422                    | 14.2              | 5,326                    | 14.1              | 5,328                    | 14.1              | 5,354                    | 14.3              |
| 40 to 44 | 4,597                    | 11.9              | 4,852                    | 12.7              | 5,120                    | 13.5              | 5,372                    | 14.3              | 5,596                    | 15.0              |
| 45 to 49 | 3,912                    | 10.1              | 4,017                    | 10.5              | 4,147                    | 11.0              | 4,217                    | 11.2              | 4,382                    | 11.7              |
| 50 to 54 | 4,421                    | 11.4              | 4,079                    | 10.7              | 3,747                    | 9.9               | 3,728                    | 9.9               | 3,685                    | 9.9               |
| 55 to 59 | 5,081                    | 13.1              | 4,754                    | 12.4              | 4,481                    | 11.8              | 4,144                    | 11.0              | 3,784                    | 10.1              |
| 60 to 64 | 2,478                    | 6.4               | 2,320                    | 6.1               | 2,216                    | 5.9               | 2,160                    | 5.7               | 2,167                    | 5.8               |
| 65 +     | 560                      | 1.4               | 596                      | ١.6               | 633                      | 1.7               | 661                      | 1.8               | 720                      | 1.9               |
| TOTAL    | 38,770                   | 100%              | 38,290                   | 100%              | 37,862                   | 100%              | 37,673                   | 100%              | 37,355                   | 100%              |