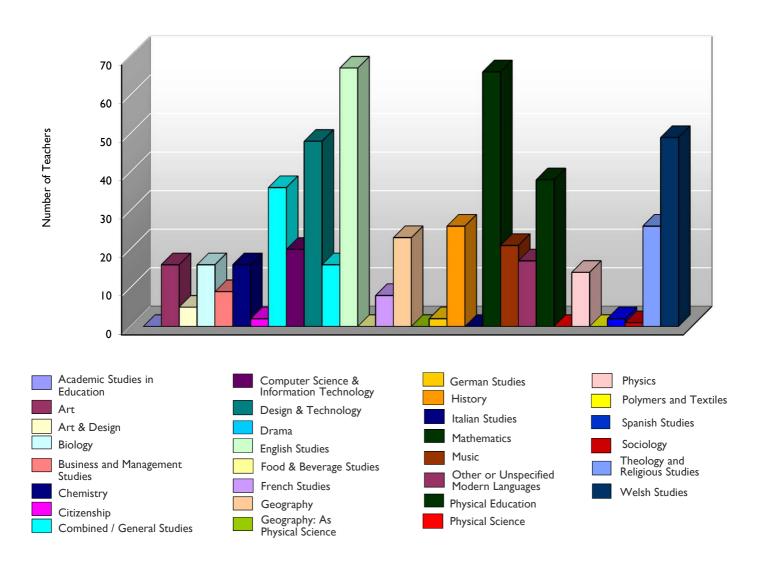

### 1.10Number of school teachers registered with EWC by ITET subject trained<br/>(secondary trained school teachers only)

|                                                    | March          | 1 201 I    | March          | n 2012     | March          | n 2013     | March          | 1 2014     | March          | n 2015     |
|----------------------------------------------------|----------------|------------|----------------|------------|----------------|------------|----------------|------------|----------------|------------|
|                                                    | Number         | Percentage |
| Subject I                                          | of<br>Teachers | (%)        |
| Academic Studies in Education                      | 85             | 0.6        | 73             | 0.5        | 78             | 0.5        | 78             | 0.5        | 76             | 0.5        |
| Art                                                | 289            | 2.1        | 299            | 2.1        | 326            | 2.3        | 321            | 2.2        | 316            | 2.1        |
| Art & Design                                       | 270            | 2.0        | 270            | 1.9        | 254            | 1.8        | 252            | 1.7        | 248            | 1.7        |
| Biology                                            | 638            | 4.7        | 646            | 4.6        | 660            | 4.6        | 652            | 4.5        | 653            | 4.4        |
| Business and Management Studies                    | 344            | 2.5        | 351            | 2.5        | 352            | 2.5        | 357            | 2.4        | 359            | 2.4        |
| Catering & Institutional Management                | 112            | 0.8        | 113            | 0.8        | 110            | 0.8        | 109            | 0.7        | 107            | 0.7        |
| <b>,</b>                                           | 2              | 0.8        | 2              | 0.8        | 2              | 0.8        | 2              | 0.7        | 2              | 0.7        |
| Chemical Engineering                               |                |            |                |            |                | 3.3        | 484            |            | 2<br>501       | 3.4        |
| Chemistry                                          | 456            | 3.4        | 458            | 3.3        | 470            |            |                | 3.3        |                |            |
| Citizenship                                        | 11             | 0.1        | 10             | 0.1        | 13             | 0.1        |                | 0.1        | 12             | 0.1        |
| Classics                                           | 3              | 0.0        | 3              | 0.0        | 3              | 0          | 4              | 0          | 5              | 0          |
| Combined / General Science                         | 688            | 5.1        | 709            | 5.1        | 732            | 5.1        | 757            | 5.2        | 757            | 5.1        |
| Computer Science & Information<br>Technology       | 355            | 2.6        | 389            | 2.8        | 409            | 2.9        | 418            | 2.9        | 426            | 2.9        |
| Crafts                                             | 3              | 0          | 3              | 0          | 3              | 0          | 2              | 0          | 2              | 0          |
| Design & Technology                                | 770            | 5.7        | 811            | 5.8        | 844            | 5.9        | 883            | 6.0        | 878            | 5.9        |
| Design Studies                                     | 287            | 2.1        | 274            | 2.0        | 275            | 1.9        | 268            | 1.8        | 268            | 1.8        |
| Drama                                              | 323            | 2.4        | 331            | 2.4        | 359            | 2.5        | 359            | 2.5        | 362            | 2.4        |
| Economics                                          | 33             | 0.2        | 32             | 0.2        | 32             | 0.2        | 30             | 0.2        | 32             | 0.2        |
| Education Studies                                  | N/A            | N/A        | N/A            | N/A        | N/A            | N/A        | N/A            | N/A        | 2              | 0          |
| English Studies                                    | I,405          | 10.3       | 1,410          | 10.1       | 1,459          | 10.2       | 1,523          | 10.4       | 1,564          | 10.6       |
| Fine Art                                           | 110            | 0.8        | 108            | 0.8        | 114            | 0.8        | 114            | 0.8        | 110            | 0.7        |
| Food & Beverage Studies                            | 12             | 0.1        | 12             | 0.1        | 12             | 0.1        | 13             | 0.1        | 12             | 0.1        |
| French Studies                                     | 574            | 4.2        | 574            | 4.1        | 571            | 4.0        | 576            | 3.9        | 574            | 3.9        |
| Geography                                          | 501            | 3.7        | 513            | 3.7        | 538            | 3.8        | 555            | 3.8        | 556            | 3.8        |
| Geography: As Physical Science                     | 136            | 1.0        | 138            | 1.0        | 136            | 1.0        | 133            | 0.9        | 141            | 1.0        |
| Geology                                            | 12             | 0.1        | П              | 0.1        | 10             | 0.1        | 10             | 0.1        | 11             | 0.1        |
| German Studies                                     | 112            | 0.8        | 116            | 0.8        | 114            | 0.8        | 111            | 0.8        | 113            | 0.8        |
| History                                            | 811            | 6.0        | 841            | 6.0        | 857            | 6.0        | 876            | 6.0        | 882            | 6.0        |
| Humanities                                         | 3              | 0          | 3              | 0          | 2              | 0          | 2              | 0          | 2              | 0          |
| Italian Studies                                    | 3              | 0          | 4              | 0          | 3              | 0          | 1              | 0          | 2              | 0          |
| Latin Studies                                      | 2              | 0          | 1              | 0          |                | 0          | 1              | 0          | I              | 0          |
| Materials Science                                  | 2              | 0          | 2              | 0          | 2              | 0          | 2              | 0          | 2              | 0          |
| Mathematics                                        | 1,305          | 9.6        | 1,358          | 9.7        | 1,412          | 9.9        | <br>1,469      | 10.1       | 1,510          | 10.2       |
| Media Studies                                      | 1,303          | 0          | 1,550          | 0          | 2              | 0          | 2              | 0          | 3              | 0          |
| Music                                              | 566            | 4.2        | 573            | 4.1        | 577            | 4.0        | 574            | 3.9        | 584            | 3.9        |
| Other Agricultural Subjects                        | 3              | 0          | 2              | 0          | 577            | ч.0<br>0   | 2              | 0          | 2              | 0          |
| Other or Unspecified Modern                        |                |            |                |            |                |            |                |            |                |            |
| Languages                                          | 196            | 1.4        | 214            | 1.5        | 218            | 1.5        | 229            | 1.6        | 238            | 1.6        |
| Physical Education                                 | 1,210          | 8.9        | 1,254          | 9.0        | I,285          | 9.0        | I,308          | 9.0        | 1,335          | 9.0        |
| Physical Science                                   | 13             | 0.1        | 13             | 0.1        | 13             | 0.1        | 15             | 0.1        | 18             | 0.1        |
| Physics                                            | 301            | 2.2        | 311            | 2.2        | 319            | 2.2        | 323            | 2.2        | 319            | 2.2        |
| Polymers and Textiles                              | 15             | 0.1        | 14             | 0.1        | 16             | 0.1        | 15             | 0.1        | 13             | 0.1        |
| Social Work                                        | 3              | 0          | 3              | 0          | 3              | 0          | 3              | 0          | 3              | 0          |
| Sociology                                          | 41             | 0.3        | 44             | 0.3        | 44             | 0.3        | 43             | 0.3        | 43             | 0.3        |
| Spanish Studies                                    | 59             | 0.4        | 60             | 0.4        | 65             | 0.5        | 66             | 0.5        | 71             | 0.5        |
| Teaching English as a Foreign /<br>Second Language | I              | 0          | I              | 0          | I              | 0          | I              | 0          | I              | 0          |
| Theology and Religious Studies                     | 521            | 3.8        | 546            | 3.9        | 570            | 4.0        | 574            | 3.9        | 589            | 4.0        |
| HE Teacher Training                                | 6              | 0          | 6              | 0          | 7              | 0          | 7              | 0          | 8              | 0          |
| Special Needs                                      | 17             | 0.1        | 17             | 0.1        | 18             | 0.1        | 16             | 0.1        | 17             | 0.1        |
| Welsh Studies                                      | 835            | 6.1        | 874            | 6.3        | 891            | 6.2        | 919            | 6.3        | 955            | 6.5        |
| Unknown                                            | 152            | 1.1        | 138            | 1.0        | 126            | 0.9        | 127            | 0.9        | 114            | 0.8        |
| TOTAL                                              | 13,597         | 100%       | 13,936         | 100%       | 14,309         | 100%       | 14,597         | 100%       | 14,799         | 100%       |

### Number of school teachers registered with EWC by ITET subject trained (secondary trained school teachers only) - March 2015