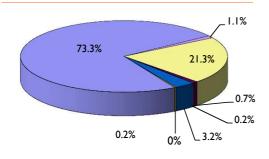

| 0.5        |  |  |  |  |
| Secondary           | 12.8         | 13.2       | 13.2       | 13.4       | 201          | 13.2       |  |  |  |  |
| Pupil Referral Unit | 1.3          | 1.3        | 1.3        | 1.0        | 13           | 0.9        |  |  |  |  |
| Independent         | 0.3          | 0.3        | 0.3        | 0.3        | 7            | 0.5        |  |  |  |  |
| Special             | 2.6          | 2.5        | 2.5        | 2.4        | 39           | 2.6        |  |  |  |  |
| Others              | 0.1          | 0          | 0          | 0          | 2            | 0.1        |  |  |  |  |
| TOTAL               | 100%         | 100%       | 100%       | 100%       | 1,523        | 100%       |  |  |  |  |

March 2015 - Headteachers



March 2015 - Deputy Headteachers







|                        |                   | Deputy Headteachers |                   |                                     |                   |  |  |  |  |  |  |  |
|------------------------|-------------------|---------------------|-------------------|-------------------------------------|-------------------|--|--|--|--|--|--|--|
|                        | March 2012        | March 2013          | March 2014        | March 20                            | 015               |  |  |  |  |  |  |  |
|                        | Percentage<br>(%) | Percentage<br>(%)   | Percentage<br>(%) | Number of<br>Deputy<br>Headteachers | Percentage<br>(%) |  |  |  |  |  |  |  |
| Nursery                | 0.2               | 0.2                 | 0.2               | 3