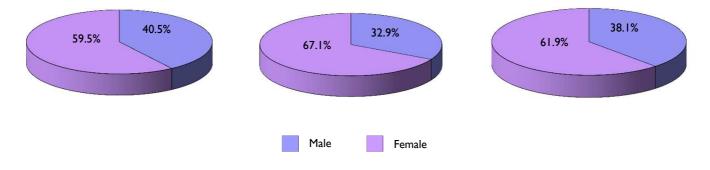

#### SECTION 4: HEADTEACHERS, DEPUTY HEADTEACHERS & ASSISTANT HEADTEACHERS

| 4.I | Number of headteachers, deputy headteachers & assistant headteachers in-service registered with EWC | 40 |
|-----|-----------------------------------------------------------------------------------------------------|----|
| 4.2 | by gender                                                                                           | 40 |
| 4.3 | by age                                                                                              | 41 |
| 4.4 | by phase                                                                                            | 42 |
| 4.5 | who have NPQH                                                                                       | 43 |
| 4.6 | by Ethnic Group                                                                                     | 44 |
| 4.7 | by National Identity                                                                                | 45 |
| 4.8 | who have made a declaration regarding their disability in accordance with the Equality Act 2010     | 45 |
| 4.9 | by the Welsh Language                                                                               | 46 |
| ANN | EX                                                                                                  | 48 |