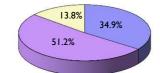

#### 1.9 Number of school teachers registered with EWC by the Welsh Language

|         |            |            | Welsh sp   | beaker     |                   |        |            | Able to te | each through | medium of  | Welsh          |            |
|---------|------------|------------|------------|------------|-------------------|--------|------------|------------|--------------|------------|----------------|------------|
|         | March 2011 | March 2012 | March 2013 | March 2014 | Marc              | h 2015 | March 2011 | March 2012 | March 2013   | March 2014 | Marcl          | n 2015     |
|         | Percentage | Percentage | Percentage | Percentage | Number Percentage |        | Percentage | Percentage | Percentage   | Percentage | Number         | Percentage |
|         | (%)        | (%)        | (%)        | (%)        | Teachers          | (%)    | (%)        | (%)        | (%)          | (%)        | of<br>Teachers | (%)        |
| Yes     | 32.0       | 32.3       | 32.5       | 32.9       | 12,383            | 33.1   | 26.3       | 26.7       | 26.9         | 27.2       | 10,205         | 27.3       |
| No      | 58.6       | 58.9       | 59.4       | 59.8       | 22,517            | 60.3   | 64.0       | 64.3       | 64.8         | 65.4       | 24,633         | 65.9       |
| Unknown | 9.4        | 8.8        | 8.1        | 7.3        | 2,455             | 6.6    | 9.7        | 9.0        | 8.3          | 7.5        | 2,517          | 6.7        |
| TOTAL   | 100%       | 100%       | 100%       | 100%       | 37,355            | 100%   | 100%       | 100%       | 100%         | 100%       | 37,355         | 100%       |

Welsh speaker - March 2015

Able to teach through the medium of Welsh - March 2015