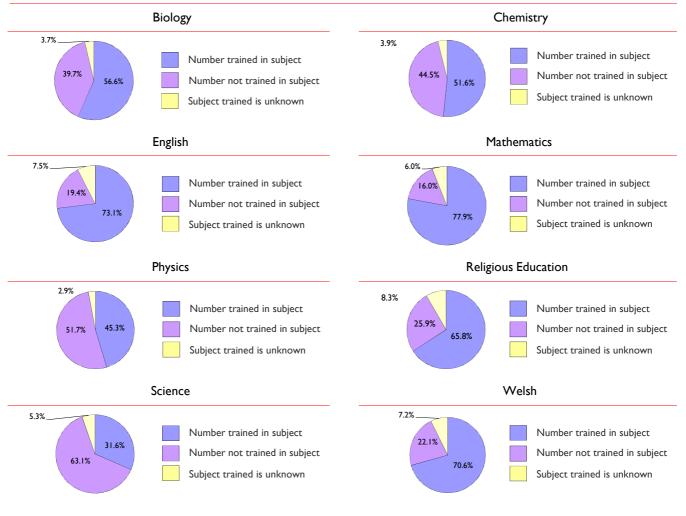

### 1.12 Number of school teachers registered with EWC by subject taught versus subject trained (secondary phase working only)

|                        |                                            |                                                |             |                   |       | С                                              | ORE Sub                                            | Subjects & Religious Education |                                 |                   |                                     |                   |                                  |                                                    |                              |                   |
|------------------------|--------------------------------------------|------------------------------------------------|-------------|-------------------|-------|------------------------------------------------|----------------------------------------------------|--------------------------------|---------------------------------|-------------------|-------------------------------------|-------------------|----------------------------------|----------------------------------------------------|------------------------------|-------------------|
|                        |                                            | March                                          | 2013        |                   |       | March                                          | 2014                                               |                                |                                 |                   |                                     | March             | 2015                             |                                                    |                              |                   |
|                        | Percentage<br>(%)<br>trained in<br>subject | Percentage<br>(%)<br>not trained<br>in subject | (%) Subject | Percentage<br>(%) | (%)   | Percentage<br>(%)<br>not trained<br>in subject | Percentage<br>(%) Subject<br>trained is<br>unknown |                                | Number<br>trained in<br>subject | Percentage<br>(%) | Number<br>not trained<br>in subject | Percentage<br>(%) | Subject<br>trained is<br>unknown | Percentage<br>(%) Subject<br>trained is<br>unknown | Total<br>teaching<br>subject | Percentage<br>(%) |
| Biology                | 58.3                                       | 33.9                                           | 7.8         | 100%              | 57.8  | 37.0                                           | 5.2                                                | 100%                           | 244                             | 56.6              | 171                                 | 39.7              | 16                               | 3.7                                                | 43 I                         | 100%              |
| Chemistry              | 47.7                                       | 44.9                                           | 7.4         | 100%              | 49.8  | 44.7                                           | 5.5                                                | 100%                           | 212                             | 51.6              | 183                                 | 44.5              | 16                               | 3.9                                                | 411                          | 100%              |
| English                | 69.6                                       | 18.0                                           | 12.4        | 100%              | 71.4  | 19.4                                           | 9.2                                                | 100%                           | 1,146                           | 73.1              | 304                                 | 19.4              | 118                              | 7.5                                                | I,568                        | 100%              |
| Mathematics            | 73.8                                       | 15.2                                           | 11.0        | 100%              | 76. I | 16.1                                           | 7.8                                                | 100%                           | 1,151                           | 77.9              | 237                                 | 16.0              | 89                               | 6.0                                                | 1,477                        | 100%              |
| Physics                | 44. I                                      | 50.0                                           | 5.9         | 100%              | 45.0  | 50.9                                           | 4.1                                                | 100%                           | 169                             | 45.3              | 193                                 | 51.7              | П                                | 2.9                                                | 373                          | 100%              |
| Religious<br>Education | 62.3                                       | 24.3                                           | 13.4        | 100%              | 65.0  | 24.6                                           | 10.3                                               | 100%                           | 404                             | 65.8              | 159                                 | 25.9              | 51                               | 8.3                                                | 614                          | 100%              |
| Science                | 30.1                                       | 60.7                                           | 9.2         | 100%              | 30. I | 63.2                                           | 6.7                                                | 100%                           | 362                             | 31.6              | 724                                 | 63.I              | 61                               | 5.3                                                | 1,147                        | 100%              |
| Welsh                  | 66.7                                       | 22.5                                           | 10.8        | 100%              | 68.7  | 22.6                                           | 8.8                                                | 100%                           | 712                             | 70.6              | 223                                 | 22.1              | 73                               | 7.2                                                | I,008                        | 100%              |

The data in this section is based on registered teachers whose route to Qualified Teacher Status (QTS) was through a course of initial teacher training at a teacher training institution and not through any other route

In the cases of those teachers trained to teach subjects in the sciences, there is a noticeable transferability in teaching different subjects within these broad groups. For example, a teacher trained in Biology may also teach Chemistry, Physics or General Science

March 2015

|                             |                                            |                                                |             |      |                                            |                                                | F           | Foundation Subjects |                                 |                   |                                     |                   |                                  |                                     |                              |                   |
|-----------------------------|--------------------------------------------|------------------------------------------------|-------------|------|--------------------------------------------|------------------------------------------------|-------------|---------------------|---------------------------------|-------------------|-------------------------------------|-------------------|----------------------------------|-------------------------------------|------------------------------|-------------------|
|                             |                                            | March                                          | 2013        |      |                                            | March                                          | 2014        |                     |                                 |                   |                                     | March             | 2015                             |                                     |                              |                   |
|                             | Percentage<br>(%)<br>trained in<br>subject | Percentage<br>(%)<br>not trained<br>in subject | (%) Subject |      | Percentage<br>(%)<br>trained in<br>subject | Percentage<br>(%)<br>not trained<br>in subject | (%) Subject | Percentage<br>(%)   | Number<br>trained in<br>subject | Percentage<br>(%) | Number<br>not trained<br>in subject | Percentage<br>(%) | Subject<br>trained is<br>unknown | Number<br>not trained<br>in subject | Total<br>teaching<br>subject | Percentage<br>(%) |
| Art                         | 74.6                                       | 13.9                                           | 11.5        | 100% | 78.3                                       | 13.4                                           | 8.3         | 100%                | 421                             | 80.2              | 70                                  | 13.3              | 34                               | 6.5                                 | 525                          | 100%              |
| Design &<br>Technology      | 69.7                                       | 15.3                                           | 15.0        | 100% | 73.0                                       | 15.8                                           | 11.2        | 100%                | 670                             | 77.5              | 127                                 | 14.7              | 68                               | 7.9                                 | 865                          | 100%              |
| Geography                   | 70.9                                       | 14.7                                           | 14.4        | 100% | 73.4                                       | 15.1                                           | 11.5        | 100%                | 484                             | 75.7              | 103                                 | 16.1              | 52                               | 8. I                                | 639                          | 100%              |
| History                     | 71.4                                       | 15.1                                           | 13.5        | 100% | 72.7                                       | 15.7                                           | 11.6        | 100%                | 566                             | 73.9              | 122                                 | 15.9              | 78                               | 10.2                                | 766                          | 100%              |
| Information<br>Technology   | 35.9                                       | 55.4                                           | 8.8         | 100% | 37.6                                       | 56.4                                           | 6.0         | 100%                | 259                             | 38.4              | 380                                 | 56.4              | 35                               | 5.2                                 | 674                          | 100%              |
| Modern Foreign<br>Languages | 82.7                                       | 6.7                                            | 10.6        | 100% | 83.8                                       | 7.4                                            | 8.8         | 100%                | 605                             | 85.3              | 50                                  | 7.1               | 54                               | 7.6                                 | 709                          | 100%              |
| Music                       | 77.8                                       | 10.4                                           | 11.8        | 100% | 79.6                                       | 11.5                                           | 8.9         | 100%                | 333                             | 80.2              | 46                                  | 11.1              | 36                               | 8.7                                 | 415                          | 100%              |
| Physical<br>Education       | 80.6                                       | 7.9                                            | 11.6        | 100% | 83.0                                       | 9.5                                            | 7.5         | 100%                | 908                             | 84.4              | 105                                 | 9.8               | 63                               | 5.9                                 | 1,076                        | 100%              |