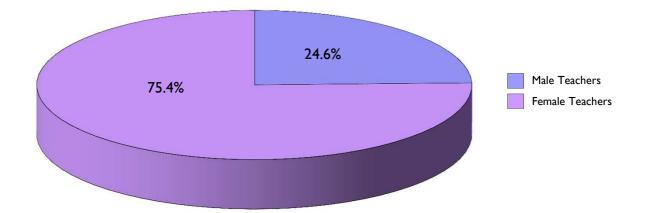

#### 1.2 Number of school teachers registered with EWC by gender

|                 | March 2011               |                   | March 2012               |                   | March 2013               |                   | March 2014               |                   | March 2015               |                   |
|-----------------|--------------------------|-------------------|--------------------------|-------------------|--------------------------|-------------------|--------------------------|-------------------|--------------------------|-------------------|
|                 | Number<br>of<br>Teachers | Percentage<br>(%) |
| Male Teachers   | 9,795                    | 25.3              | 9,589                    | 25.0              | 9,386                    | 24.8              | 9,294                    | 24.7              | 9,185                    | 24.6              |
| Female Teachers | 28,975                   | 74.7              | 28,701                   | 75.0              | 28,476                   | 75.2              | 28,379                   | 75.3              | 28,170                   | 75.4              |
| TOTAL           | 38,770                   | 100%              | 38,290                   | 100%              | 37,862                   | 100%              | 37,673                   | 100%              | 37,355                   | 100%              |

March 2015