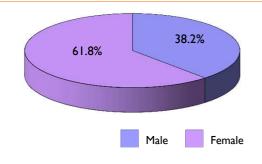

#### 1.2 Number of school teachers registered with EWC by gender

|                 | March 2011               |                   | March 2012               |                   | March 2013               |                   | March 2014               |                   | March 2015               |                   |
|-----------------|--------------------------|-------------------|--------------------------|-------------------|--------------------------|-------------------|--------------------------|-------------------|--------------------------|-------------------|
|                 | Number<br>of<br>Teachers | Percentage<br>(%) |
| Male Teachers   | 9,795                    | 25.3              | 9,589                    | 25.0              | 9,386                    | 24.8              | 9,294                    | 24.7              | 9,185                    | 24.6              |
| Female Teachers | 28,975                   | 74.7              | 28,701                   | 75.0              | 28,476                   | 75.2              | 28,379                   | 75.3              | 28,170                   | 75.4              |
| TOTAL           | 38,770                   | 100%              | 38,290                   | 100%              | 37,862                   | 100%              | 37,673                   | 100%              | 37,355                   | 100%              |