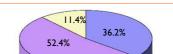

#### 1.9 Number of school teachers registered with EWC by the Welsh Language

|         |            |            | Welsh sp   | beaker     |                   |        |            | Able to te | each through | medium of  | Welsh          |            |
|---------|------------|------------|------------|------------|-------------------|--------|------------|------------|--------------|------------|----------------|------------|
|         | March 2011 | March 2012 | March 2013 | March 2014 | Marc              | h 2015 | March 2011 | March 2012 | March 2013   | March 2014 | Marcl          | n 2015     |
|         | Percentage | Percentage | Percentage | Percentage | Number Percentage |        | Percentage | Percentage | Percentage   | Percentage | Number         | Percentage |
|         | (%)        | (%)        | (%)        | (%)        | Teachers          | (%)    | (%)        | (%)        | (%)          | (%)        | of<br>Teachers | (%)        |
| Yes     | 32.0       | 32.3       | 32.5       | 32.9       | 12,383            | 33.1   | 26.3       | 26.7       | 26.9         | 27.2       | 10,205         | 27.3       |
| No      | 58.6       | 58.9       | 59.4       | 59.8       | 22,517            | 60.3   | 64.0       | 64.3       | 64.8         | 65.4       | 24,633         | 65.9       |
| Unknown | 9.4        | 8.8        | 8.1        | 7.3        | 2,455             | 6.6    | 9.7        | 9.0        | 8.3          | 7.5        | 2,517          | 6.7        |
| TOTAL   | 100%       | 100%       | 100%       | 100%       | 37,355            | 100%   | 100%       | 100%       | 100%         | 100%       | 37,355         | 100%       |

Welsh speaker - March 2015

Able to teach through the medium of Welsh - March 2015