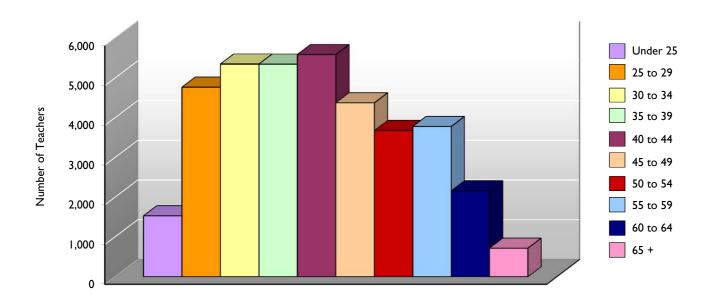

#### 1.3 Number of school teachers registered with EWC by age

|          | March 2011               |                   | March 2012               |                   | March 2013               |                   | March 2014               |                   | March 2015               |                   |
|----------|--------------------------|-------------------|--------------------------|-------------------|--------------------------|-------------------|--------------------------|-------------------|--------------------------|-------------------|
|          | Number<br>of<br>Teachers | Percentage<br>(%) |
| Under 25 | I,887                    | 4.9               | I,826                    | 4.8               | I,690                    | 4.5               | 1,618                    | 4.3               | 1,535                    | 4.1               |
| 25 to 29 | 4,943                    | 12.7              | 4,944                    | 12.9              | 4,926                    | 13.0              | 4,854                    | 12.9              | 4,775                    | 12.8              |
| 30 to 34 | 5,418                    | 14.0              | 5,480                    | 14.3              | 5,576                    | 14.7              | 5,591                    | 14.8              | 5,357                    | 14.3              |
| 35 to 39 | 5,473                    | 4.                | 5,422                    | 14.2              | 5,326                    | 14.1              | 5,328                    | 14.1              | 5,354                    | 14.3              |
| 40 to 44 | 4,597                    | 11.9              | 4,852                    | 12.7              | 5,120                    | 13.5              | 5,372                    | 14.3              | 5,596                    | 15.0              |
| 45 to 49 | 3,912                    | 10.1              | 4,017                    | 10.5              | 4,147                    | 11.0              | 4,217                    | 11.2              | 4,382                    | 11.7              |
| 50 to 54 | 4,421                    | 11.4              | 4,079                    | 10.7              | 3,747                    | 9.9               | 3,728                    | 9.9               | 3,685                    | 9.9               |
| 55 to 59 | 5,081                    | 13.1              | 4,754                    | 12.4              | 4,481                    | 11.8              | 4,144                    | 11.0              | 3,784                    | 10.1              |
| 60 to 64 | 2,478                    | 6.4               | 2,320                    | 6.1               | 2,216                    | 5.9               | 2,160                    | 5.7               | 2,167                    | 5.8               |
| 65 +     | 560                      | 1.4               | 596                      | ١.6               | 633                      | 1.7               | 661                      | 1.8               | 720                      | 1.9               |
| TOTAL    | 38,770                   | 100%              | 38,290                   | 100%              | 37,862                   | 100%              | 37,673                   | 100%              | 37,355                   | 100%              |

March 2015