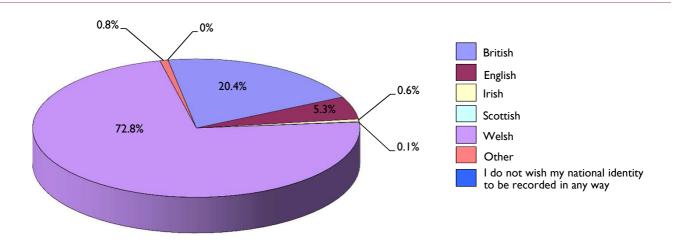

1.7 Number of school teachers registered with EWC by National Identity

|                                                              | March 2011 | March 2012 | March 2013 | March 2014 | March     | 2015       |
|--------------------------------------------------------------|------------|------------|------------|------------|-----------|------------|
|                                                              | Percentage | Percentage | Percentage | Percentage | Number of | Percentage |
|                                                              | (%)        | (%)        | (%)        | (%)        | Teachers  | (%)        |
| British                                                      | 23.2       | 23.2       | 23.2       | 23.2       | 8,705     | 23.3       |
| English                                                      | 7.2        | 7.1        | 6.9        | 6.8        | 2,500     | 6.7        |
| Irish                                                        | 0.5        | 0.5        | 0.5        | 0.5        | 189       | 0.5        |
| Scottish                                                     | 0.4        | 0.4        | 0.4        | 0.3        | 118       | 0.3        |
| Welsh                                                        | 53.4       | 54.5       | 55.6       | 56.8       | 21,599    | 57.8       |
| Other                                                        | 0.9        | 0.9        | 0.9        | 1.0        | 393       | 1.1        |
| l do not wish my national identity to be recorded in any way | 0.9        | 0.8        | 0.8        | 0.7        | 279       | 0.7        |
| Unknown                                                      | 13.5       | 12.7       | 11.7       | 10.6       | 3,572     | 9.6        |
| TOTAL                                                        | 100%       | 100%       | 100%       | 100%       | 37,355    | 100%       |