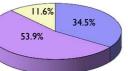

#### 1.9 Number of school teachers registered with EWC by the Welsh Language

|         |            |            | Welsh sp   | beaker     |                   |        |            | Able to te | each through | medium of  | Welsh          |            |
|---------|------------|------------|------------|------------|-------------------|--------|------------|------------|--------------|------------|----------------|------------|
|         | March 2011 | March 2012 | March 2013 | March 2014 | Marc              | h 2015 | March 2011 | March 2012 | March 2013   | March 2014 | Marcl          | n 2015     |
|         | Percentage | Percentage | Percentage | Percentage | Number Percentage |        | Percentage | Percentage | Percentage   | Percentage | Number         | Percentage |
|         | (%)        | (%)        | (%)        | (%)        | Teachers          | (%)    | (%)        | (%)        | (%)          | (%)        | of<br>Teachers | (%)        |
| Yes     | 32.0       | 32.3       | 32.5       | 32.9       | 12,383            | 33.1   | 26.3       | 26.7       | 26.9         | 27.2       | 10,205         | 27.3       |
| No      | 58.6       | 58.9       | 59.4       | 59.8       | 22,517            | 60.3   | 64.0       | 64.3       | 64.8         | 65.4       | 24,633         | 65.9       |
| Unknown | 9.4        | 8.8        | 8.1        | 7.3        | 2,455             | 6.6    | 9.7        | 9.0        | 8.3          | 7.5        | 2,517          | 6.7        |
| TOTAL   | 100%       | 100%       | 100%       | 100%       | 37,355            | 100%   | 100%       | 100%       | 100%         | 100%       | 37,355         | 100%       |

Welsh speaker - March 2015

Able to teach through the medium of Welsh - March 2015