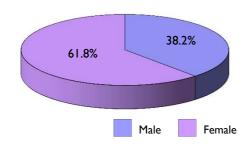

--|
|                               | March 2011   | March 2012 | March 2013 | March 2014 | March 2015         |      |  |  |  |  |
|                               | Percentage   | Percentage | Percentage | Percentage | ge Number of Perce |      |  |  |  |  |
|                               | (%)          | (%)        | (%)        | (%)        | Headteachers       | (%)  |  |  |  |  |
| Male Headteachers with NPQH   | 41.6         | 40.0       | 39.7       | 39.2       | 385                | 38.2 |  |  |  |  |
| Female Headteachers with NPQH | 58.4         | 60.0       | 60.3       | 60.8       | 622                | 61.8 |  |  |  |  |
| TOTAL                         | 100%         | 100%       | 100%       | 100%       | 1007               | 100% |  |  |  |  |

March 2015 - Headteachers



|                                            |                                             | Deputy Headteachers |                |                                     |                |  |  |  |  |  |  |  |
|--------------------------------------------|---------------------------------------------|---------------------|----------------|-------------------------------------|----------------|--|--|--|--|--|--|--|
|                                            | March 2012 March 2013 March 2014 March 2015 |                     |                |                                     |                |  |  |  |  |  |  |  |
|                                            | Percentage (%)                              | Percentage (%)      | Percentage (%) | Number of<br>Deputy<br>Headteachers | Perc