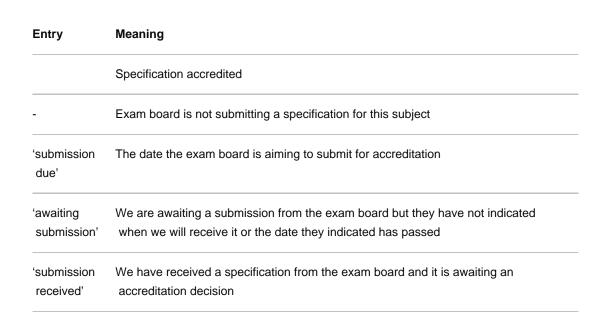

ll be accredited and teachers will be able to use it. If it does not, it will be sent back to the exam board and they will have to change their specification based on the feedback given by Ofqual. When they have made the amendments they will submit the new specification.

We have produced <u>a diagram of the accreditation process</u> **\_\_**.

## Number of qualifications accredited

At least one exam board qualification has been accredited in all of the 20 GCSE subjects and in 7 of the 11 AS and A level subjects.

## Number of specifications accredited

## 2.1 For teaching from 2016

To date, 93 of 156 submitted specifications (59.6%) have been accredited.

61 of 85 GCSE specifications have been accredited.

32 of 70 AS and A level specifications have been accredited.

# Key information



4.

# GCSEs

| -                   | AQA                                                                                      | OCR                                                              | Pearson (Edexcel) | WJEC<br>Eduqas             |
|---------------------|------------------------------------------------------------------------------------------|------------------------------------------------------------------|-------------------|----------------------------|
| Art and design      |                                                                                          |                                                                  |                   |                            |
| Biology             | 3rd submission<br>received 18<br>March 2016