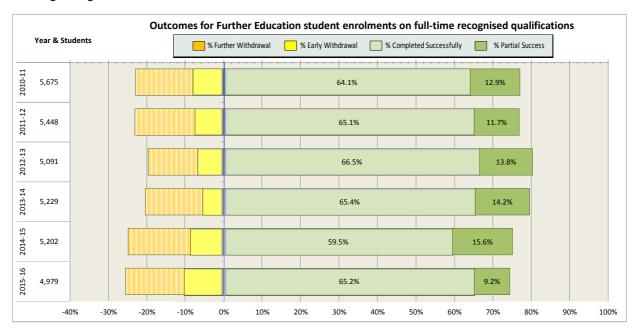

| 64 |
| 15. Scotland's Rural College (SRUC)                               | 69 |
| 16. South Lanarkshire College                                     | 74 |
| 17. University of the Highlands and Islands (associated colleges) | 79 |
| 18. West College Scotland                                         | 82 |
| 19. West Lothian College                                          | 87 |

#### Scotland's Colleges 2015-16 Performance Indicators

























### **Ayrshire College**

























### **Borders College**

























### **City of Glasgow College**

























### **Dumfries and Galloway College**

























### **Dundee and Angus College**

























### **Edinburgh College**

























## Fife College

























## **Forth Valley College**

























## **Glasgow Clyde College**

























## **Glasgow Kelvin College**

























# New College Lanarkshire

























### **Newbattle Abbey College**













### **North East Scotland College**

























## **Scotland's Rural College (SRUC)**





















## **South Lanarkshire College**











































## **West College Scotland**

























## **West Lothian College**