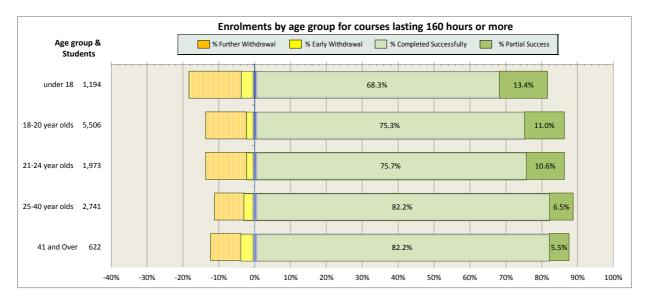

ire                                       | 57 |
| 13. Newbattle Abbey College                                       | 62 |
| 14. North East Scotland College                                   | 64 |
| 15. Scotland's Rural College (SRUC)                               | 69 |
| 16. South Lanarkshire College                                     | 74 |
| 17. University of the Highlands and Islands (associated colleges) | 79 |
| 18. West College Scotland                                         | 82 |
| 19. West Lothian College                                          | 87 |

#### Scotland's Colleges 2015-16 Performance Indicators

























### **Ayrshire College**

























### **Borders College**

























### **City of Glasgow College**

























### **Dumfries and Galloway College**

























### **Dundee and Angus College**

























### **Edinburgh College**

























## Fife College

























## **Forth Valley College**

























## **Glasgow Clyde College**

























## **Glasgow Kelvin College**

























# New College Lanarkshire

























### **Newbattle Abbey College**













### **North East Scotland College**

























## **Scotland's Rural College (SRUC)**





















## **South Lanarkshire College**











































## **West College Scotland**

























## **West Lothian College**