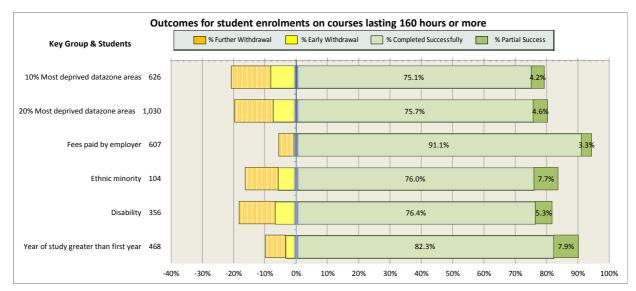

# **Ayrshire College**

























### **Borders College**

























### **City of Glasgow College**

























### **Dumfries and Galloway College**

























### **Dundee and Angus College**

























### **Edinburgh College**

























## Fife College

























## **Forth Valley College**

























## **Glasgow Clyde College**

























## **Glasgow Kelvin College**

























# New College Lanarkshire

























### **Newbattle Abbey College**













### **North East Scotland College**

























## **Scotland's Rural College (SRUC)**





















## **South Lanarkshire College**











































## **West College Scotland**

























## **West Lothian College**