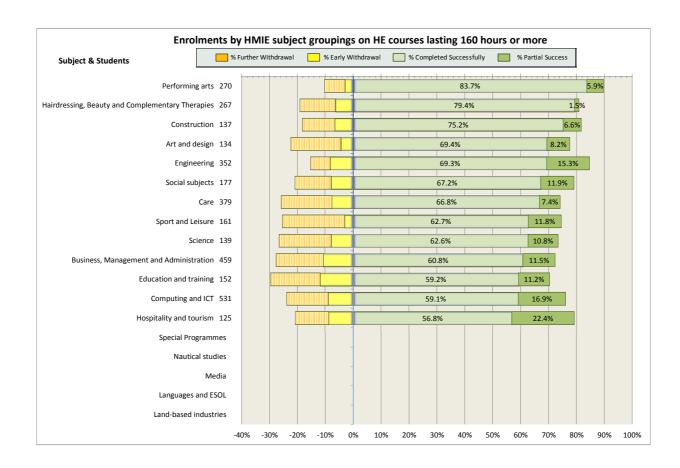

West College Scotland                                         | 82 |
| 19. West Lothian College                                          | 87 |

#### Scotland's Colleges 2015-16 Performance Indicators

























### **Ayrshire College**

























### **Borders College**

























### **City of Glasgow College**

























### **Dumfries and Galloway College**

























### **Dundee and Angus College**

























### **Edinburgh College**

























## Fife College

























## **Forth Valley College**

























## **Glasgow Clyde College**

























## **Glasgow Kelvin College**

























# New College Lanarkshire

























### **Newbattle Abbey College**













### **North East Scotland College**

























## **Scotland's Rural College (SRUC)**





















## **South Lanarkshire College**











































## **West College Scotland**

























## **West Lothian College**