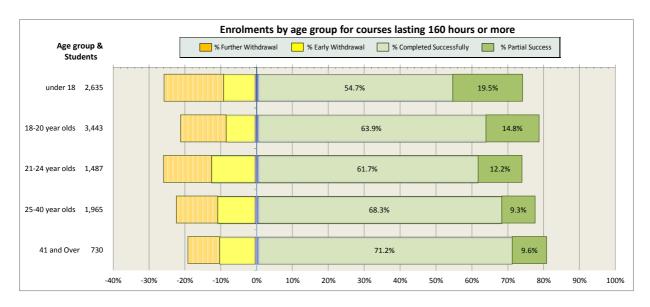

47 |
| 11. Glasgow Kelvin College                                        | 52 |
| 12. New College Lanarkshire                                       | 57 |
| 13. Newbattle Abbey College                                       | 62 |
| 14. North East Scotland College                                   | 64 |
| 15. Scotland's Rural College (SRUC)                               | 69 |
| 16. South Lanarkshire College                                     | 74 |
| 17. University of the Highlands and Islands (associated colleges) | 79 |
| 18. West College Scotland                                         | 82 |
| 19. West Lothian College                                          | 87 |

#### Scotland's Colleges 2015-16 Performance Indicators

























### **Ayrshire College**

























### **Borders College**

























### **City of Glasgow College**

























### **Dumfries and Galloway College**

























### **Dundee and Angus College**

























### **Edinburgh College**

























## Fife College

























## **Forth Valley College**

























## **Glasgow Clyde College**

























## **Glasgow Kelvin College**

























# New College Lanarkshire

























### **Newbattle Abbey College**













### **North East Scotland College**

























## **Scotland's Rural College (SRUC)**





















## **South Lanarkshire College**











































## **West Coll