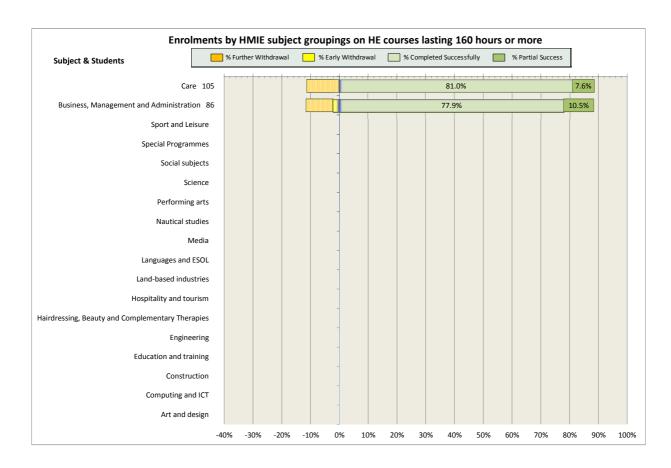

| 52 |
| 12. New College Lanarkshire                                       | 57 |
| 13. Newbattle Abbey College                                       | 62 |
| 14. North East Scotland College                                   | 64 |
| 15. Scotland's Rural College (SRUC)                               | 69 |
| 16. South Lanarkshire College                                     | 74 |
| 17. University of the Highlands and Islands (associated colleges) | 79 |
| 18. West College Scotland                                         | 82 |
| 19. West Lothian College                                          | 87 |

#### Scotland's Colleges 2015-16 Performance Indicators

























### **Ayrshire College**

























### **Borders College**

























### **City of Glasgow College**

























### **Dumfries and Galloway College**

























### **Dundee and Angus College**

























### **Edinburgh College**

























## Fife College

























## **Forth Valley College**

























## **Glasgow Clyde College**

























## **Glasgow Kelvin College**

























# New College Lanarkshire

























### **Newbattle Abbey College**













### **North East Scotland College**

























## **Scotland's Rural College (SRUC)**





















## **South Lanarkshire College**











































## **West College Scotland**

























## **West Lot