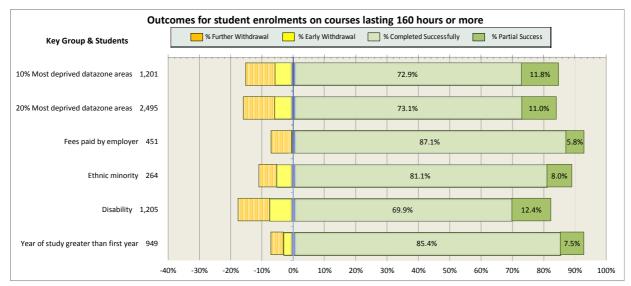

North East Scotland College                                   | 64 |
| 15. Scotland's Rural College (SRUC)                               | 69 |
| 16. South Lanarkshire College                                     | 74 |
| 17. University of the Highlands and Islands (associated colleges) | 79 |
| 18. West College Scotland                                         | 82 |
| 19. West Lothian College                                          | 87 |

#### Scotland's Colleges 2015-16 Performance Indicators

























### **Ayrshire College**

























### **Borders College**

























### **City of Glasgow College**

























### **Dumfries and Galloway College**

























### **Dundee and Angus College**

























### **Edinburgh College**

























## Fife College

























## **Forth Valley College**

























## **Glasgow Clyde College**

























## **Glasgow Kelvin College**

























# New College Lanarkshire

























### **Newbattle Abbey College**













### **North East Scotland College**

























## **Scotland's Rural College (SRUC)**





















## **South Lanarkshire College**











































## **West College Scotland**

























## **West Lothian College**