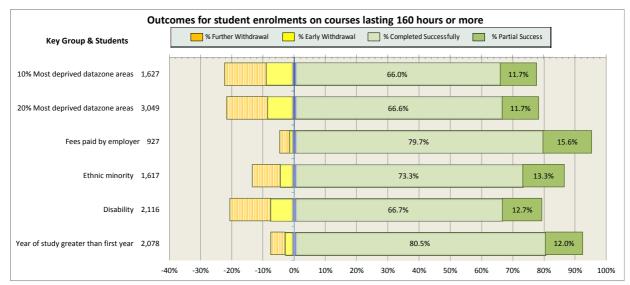

| 64 |
| 15. Scotland's Rural College (SRUC)                               | 69 |
| 16. South Lanarkshire College                                     | 74 |
| 17. University of the Highlands and Islands (associated colleges) | 79 |
| 18. West College Scotland                                         | 82 |
| 19. West Lothian College                                          | 87 |

#### Scotland's Colleges 2015-16 Performance Indicators

























### **Ayrshire College**

























### **Borders College**

























### **City of Glasgow College**

























### **Dumfries and Galloway College**

























### **Dundee and Angus College**

























### **Edinburgh College**

























## Fife College

























## **Forth Valley College**

























## **Glasgow Clyde College**

























## **Glasgow Kelvin College**

























# New College Lanarkshire

























### **Newbattle Abbey College**













### **North East Scotland College**

























## **Scotland's Rural College (SRUC)**





















## **South Lanarkshire College**











































## **West College Scotland**

























## **West Lothian College**