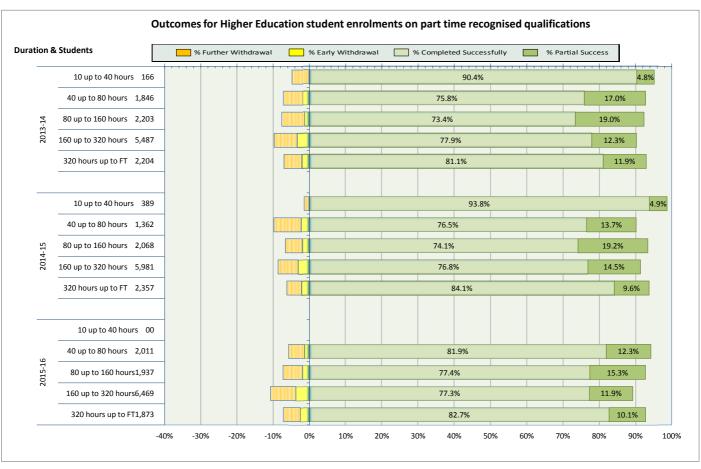

yde College                                         | 47 |
| 11. Glasgow Kelvin College                                        | 52 |
| 12. New College Lanarkshire                                       | 57 |
| 13. Newbattle Abbey College                                       | 62 |
| 14. North East Scotland College                                   | 64 |
| 15. Scotland's Rural College (SRUC)                               | 69 |
| 16. South Lanarkshire College                                     | 74 |
| 17. University of the Highlands and Islands (associated colleges) | 79 |
| 18. West College Scotland                                         | 82 |
| 19. West Lothian College                                          | 87 |

#### Scotland's Colleges 2015-16 Performance Indicators

























### **Ayrshire College**

























### **Borders College**

























### **City of Glasgow College**

























### **Dumfries and Galloway College**

























### **Dundee and Angus College**

























### **Edinburgh College**

























## Fife College

























## **Forth Valley College**

























## **Glasgow Clyde College**

























## **Glasgow Kelvin College**

























# New College Lanarkshire

























### **Newbattle Abbey College**













### **North East Scotland College**

























## **Scotland's Rural College (SRUC)**





















## **South Lanarkshire College**