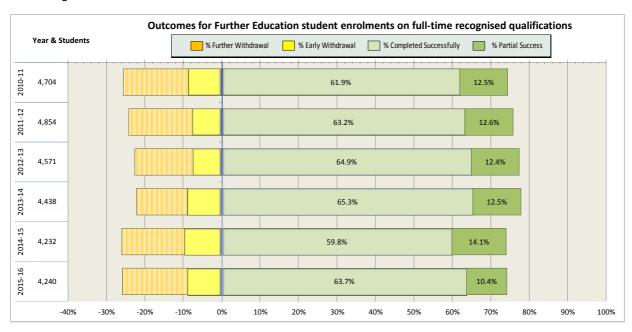

**Borders College**

























### **City of Glasgow College**

























### **Dumfries and Galloway College**

























### **Dundee and Angus College**

























### **Edinburgh College**

























## Fife College

























## **Forth Valley College**

























## **Glasgow Clyde College**

























## **Glasgow Kelvin College**

























# New College Lanarkshire

























### **Newbattle Abbey College**













### **North East Scotland College**

























## **Scotland's Rural College (SRUC)**





















## **South Lanarkshire College**











































## **West College Scotland**

























## **West Lothian College**