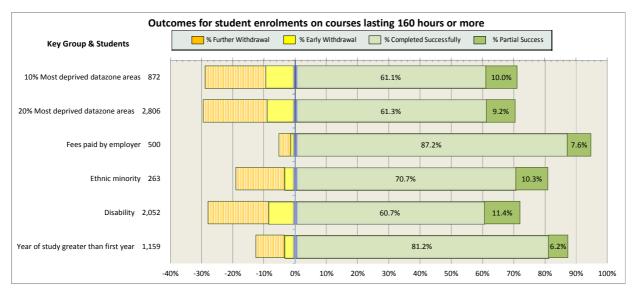

College (SRUC)                               | 69 |
| 16. South Lanarkshire College                                     | 74 |
| 17. University of the Highlands and Islands (associated colleges) | 79 |
| 18. West College Scotland                                         | 82 |
| 19. West Lothian College                                          | 87 |

#### Scotland's Colleges 2015-16 Performance Indicators

























### **Ayrshire College**

























### **Borders College**

























### **City of Glasgow College**

























### **Dumfries and Galloway College**

























### **Dundee and Angus College**

























### **Edinburgh College**

























## Fife College

























## **Forth Valley College**

























## **Glasgow Clyde College**

























## **Glasgow Kelvin College**

























# New College Lanarkshire

























### **Newbattle Abbey College**













### **North East Scotland College**

























## **Scotland's Rural College (SRUC)**





















## **South Lanarkshire College**











































## **West College Scotland**

























## **West Lothian College**