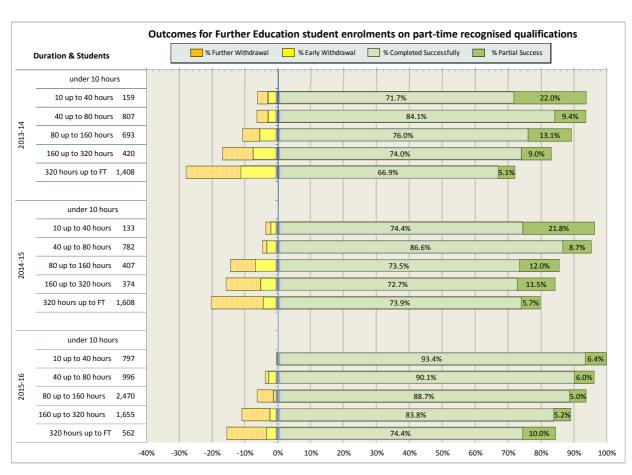

e Lanarkshire                                       | 57 |
| 13. Newbattle Abbey College                                       | 62 |
| 14. North East Scotland College                                   | 64 |
| 15. Scotland's Rural College (SRUC)                               | 69 |
| 16. South Lanarkshire College                                     | 74 |
| 17. University of the Highlands and Islands (associated colleges) | 79 |
| 18. West College Scotland                                         | 82 |
| 19. West Lothian College                                          | 87 |

#### Scotland's Colleges 2015-16 Performance Indicators

























### **Ayrshire College**

























### **Borders College**

























### **City of Glasgow College**

























### **Dumfries and Galloway College**

























### **Dundee and Angus College**

























### **Edinburgh College**

























## Fife College

























## **Forth Valley College**

























## **Glasgow Clyde College**

























## **Glasgow Kelvin College**

























# New College Lanarkshire

























### **Newbattle Abbey College**













### **North East Scotland College**

























## **Scotland's Rural College (SRUC)**





















## **South Lanarkshire College**











































## **West College Scotland**

























## **West Lothian College**