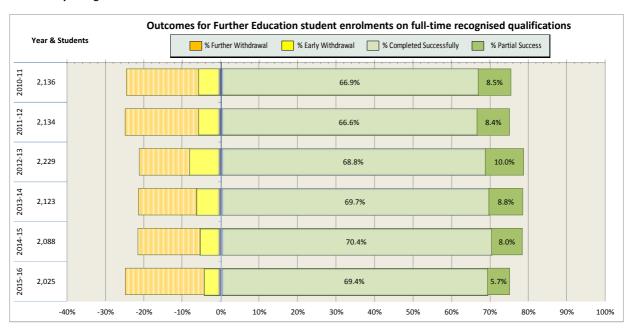

| 69 |
| 16. South Lanarkshire College                                     | 74 |
| 17. University of the Highlands and Islands (associated colleges) | 79 |
| 18. West College Scotland                                         | 82 |
| 19. West Lothian College                                          | 87 |

#### Scotland's Colleges 2015-16 Performance Indicators

























### **Ayrshire College**

























### **Borders College**

























### **City of Glasgow College**

























### **Dumfries and Galloway College**

























### **Dundee and Angus College**

























### **Edinburgh College**

























## Fife College

























## **Forth Valley College**

























## **Glasgow Clyde College**

























## **Glasgow Kelvin College**

























# New College Lanarkshire

























### **Newbattle Abbey College**













### **North East Scotland College**

























## **Scotland's Rural College (SRUC)**





















## **South Lanarkshire College**











































## **West College Scotland**

























## **West Lothian College**