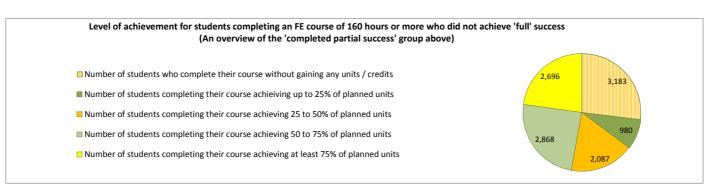

w Clyde College                                         | 47 |
| 11. Glasgow Kelvin College                                        | 52 |
| 12. New College Lanarkshire                                       | 57 |
| 13. Newbattle Abbey College                                       | 62 |
| 14. North East Scotland College                                   | 64 |
| 15. Scotland's Rural College (SRUC)                               | 69 |
| 16. South Lanarkshire College                                     | 74 |
| 17. University of the Highlands and Islands (associated colleges) | 79 |
| 18. West College Scotland                                         | 82 |
| 19. West Lothian College                                          | 87 |

#### Scotland's Colleges 2015-16 Performance Indicators

























### **Ayrshire College**

























### **Borders College**

























### **City of Glasgow College**

























### **Dumfries and Galloway College**

























### **Dundee and Angus College**

























### **Edinburgh College**

























## Fife College

























## **Forth Valley College**

























## **Glasgow Clyde College**

























## **Glasgow Kelvin College**

























# New College Lanarkshire

























### **Newbattle Abbey College**













### **North East Scotland College**

























## **Scotland's Rural College (SRUC)**





















## **South Lanarkshire College**