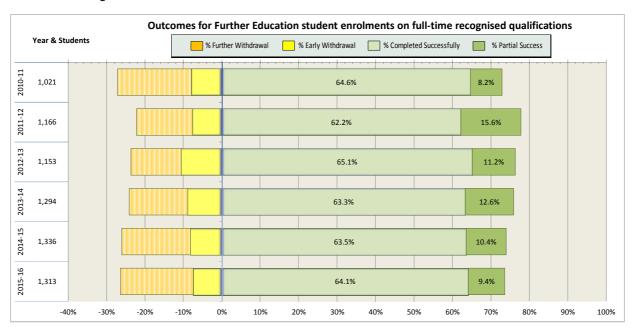

ty of Glasgow College**

























### **Dumfries and Galloway College**

























### **Dundee and Angus College**

























### **Edinburgh College**

























## Fife College

























## **Forth Valley College**

























## **Glasgow Clyde College**

























## **Glasgow Kelvin College**

























# New College Lanarkshire

























### **Newbattle Abbey College**













### **North East Scotland College**

























## **Scotland's Rural College (SRUC)**





















## **South Lanarkshire College**











































## **West College Scotland**

























## **West Lothian College**