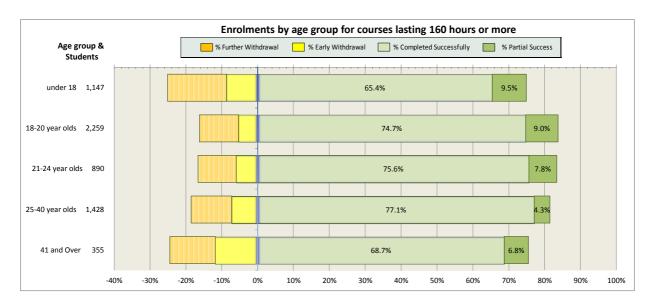

ghlands and Islands (associated colleges) | 79 |
| 18. West College Scotland                                         | 82 |
| 19. West Lothian College                                          | 87 |

#### Scotland's Colleges 2015-16 Performance Indicators

























### **Ayrshire College**

























### **Borders College**

























### **City of Glasgow College**

























### **Dumfries and Galloway College**

























### **Dundee and Angus College**

























### **Edinburgh College**

























## Fife College

























## **Forth Valley College**

























## **Glasgow Clyde College**

























## **Glasgow Kelvin College**

























# New College Lanarkshire

























### **Newbattle Abbey College**













### **North East Scotland College**

























## **Scotland's Rural College (SRUC)**





















## **South Lanarkshire College**











































## **West College Scotland**

























## **West Lothian College**