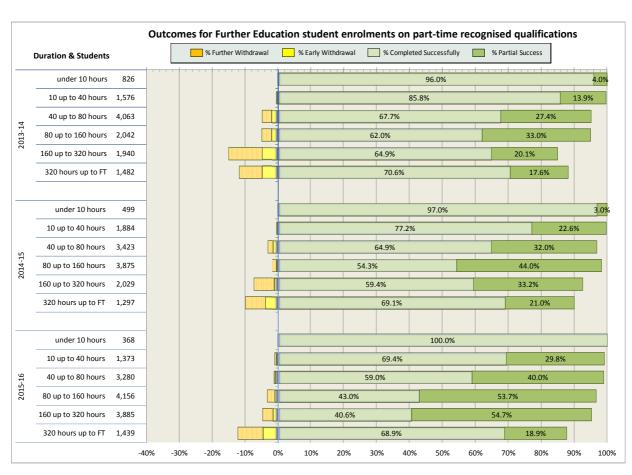

Borders College**

























### **City of Glasgow College**

























### **Dumfries and Galloway College**

























### **Dundee and Angus College**

























### **Edinburgh College**

























## Fife College

























## **Forth Valley College**

























## **Glasgow Clyde College**

























## **Glasgow Kelvin College**

























# New College Lanarkshire

























### **Newbattle Abbey College**













### **North East Scotland College**

























## **Scotland's Rural College (SRUC)**





















## **South Lanarkshire College**











































## **West College Scotland**

























## **West Lothian College**