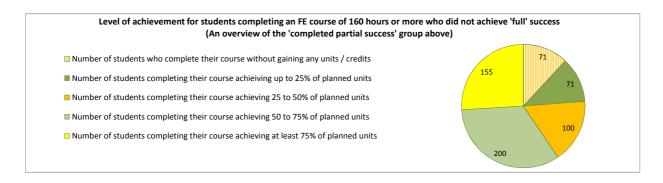

| 62 |
| 14. North East Scotland College                                   | 64 |
| 15. Scotland's Rural College (SRUC)                               | 69 |
| 16. South Lanarkshire College                                     | 74 |
| 17. University of the Highlands and Islands (associated colleges) | 79 |
| 18. West College Scotland                                         | 82 |
| 19. West Lothian College                                          | 87 |

#### Scotland's Colleges 2015-16 Performance Indicators

























### **Ayrshire College**

























### **Borders College**

























### **City of Glasgow College**

























### **Dumfries and Galloway College**

























### **Dundee and Angus College**

























### **Edinburgh College**

























## Fife College

























## **Forth Valley College**

























## **Glasgow Clyde College**

























## **Glasgow Kelvin College**

























# New College Lanarkshire

























### **Newbattle Abbey College**













### **North East Scotland College**

























## **Scotland's Rural College (SRUC)**





















## **South Lanarkshire College**











































## **West College Scotland**

























## **West Lothian College**