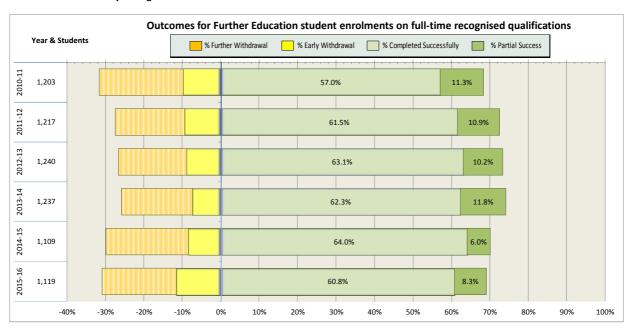

13. Newbattle Abbey College                                       | 62 |
| 14. North East Scotland College                                   | 64 |
| 15. Scotland's Rural College (SRUC)                               | 69 |
| 16. South Lanarkshire College                                     | 74 |
| 17. University of the Highlands and Islands (associated colleges) | 79 |
| 18. West College Scotland                                         | 82 |
| 19. West Lothian College                                          | 87 |

#### Scotland's Colleges 2015-16 Performance Indicators

























### **Ayrshire College**

























### **Borders College**

























### **City of Glasgow College**

























### **Dumfries and Galloway College**

























### **Dundee and Angus College**

























### **Edinburgh College**

























## Fife College

























## **Forth Valley College**

























## **Glasgow Clyde College**

























## **Glasgow Kelvin College**

























# New College Lanarkshire

























### **Newbattle Abbey College**













### **North East Scotland College**

























## **Scotland's Rural College (SRUC)**





















## **South Lanarkshire College**











































## **West College Scotland**

























## **West Lothian College**