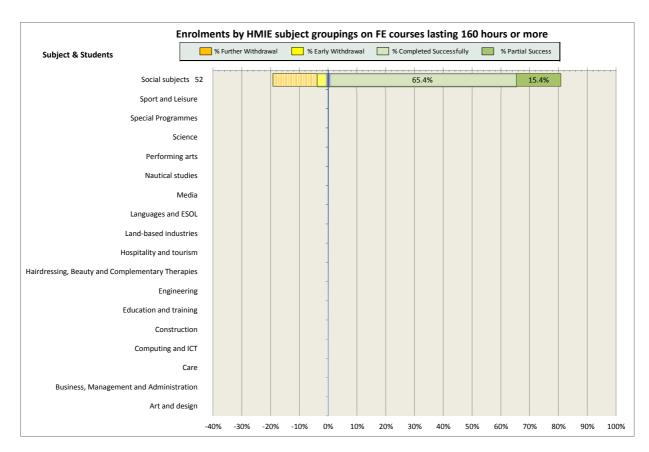

| 82 |
| 19. West Lothian College                                          | 87 |

#### Scotland's Colleges 2015-16 Performance Indicators

























### **Ayrshire College**

























### **Borders College**

























### **City of Glasgow College**

























### **Dumfries and Galloway College**

























### **Dundee and Angus College**

























### **Edinburgh College**

























## Fife College

























## **Forth Valley College**

























## **Glasgow Clyde College**

























## **Glasgow Kelvin College**

























# New College Lanarkshire

























### **Newbattle Abbey College**













### **North East Scotland College**

























## **Scotland's Rural College (SRUC)**





















## **South Lanarkshire College**











































## **West College Scotland**

























## **West Lothian College**