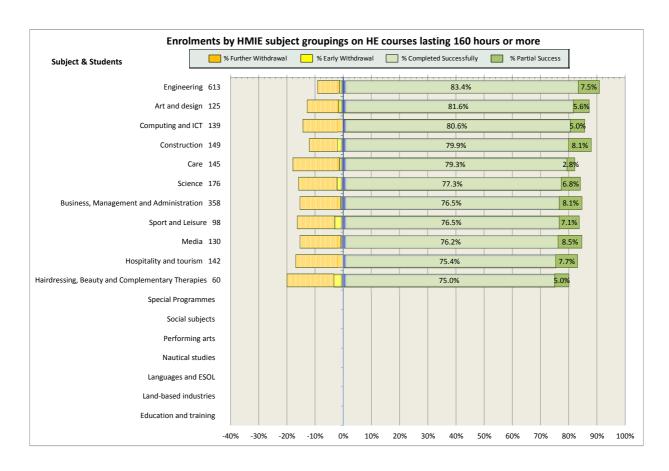

9 |
| 16. South Lanarkshire College                                     | 74 |
| 17. University of the Highlands and Islands (associated colleges) | 79 |
| 18. West College Scotland                                         | 82 |
| 19. West Lothian College                                          | 87 |

#### Scotland's Colleges 2015-16 Performance Indicators

























### **Ayrshire College**

























### **Borders College**

























### **City of Glasgow College**

























### **Dumfries and Galloway College**

























### **Dundee and Angus College**

























### **Edinburgh College**

























## Fife College

























## **Forth Valley College**

























## **Glasgow Clyde College**

























## **Glasgow Kelvin College**

























# New College Lanarkshire

























### **Newbattle Abbey College**













### **North East Scotland College**

























## **Scotland's Rural College (SRUC)**





















## **South Lanarkshire College**











































## **West College Scotland**

























## **West Lothian College**