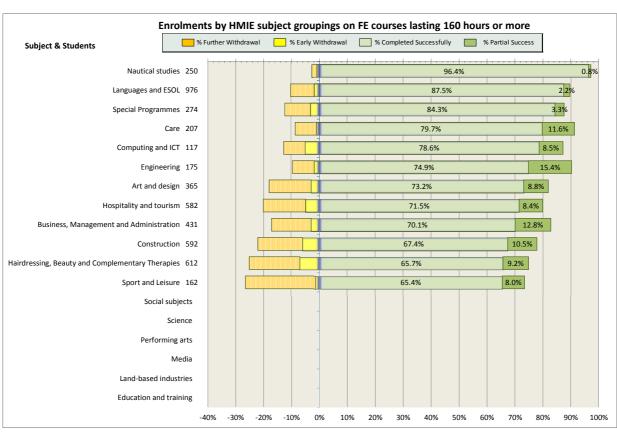

e                                       | 57 |
| 13. Newbattle Abbey College                                       | 62 |
| 14. North East Scotland College                                   | 64 |
| 15. Scotland's Rural College (SRUC)                               | 69 |
| 16. South Lanarkshire College                                     | 74 |
| 17. University of the Highlands and Islands (associated colleges) | 79 |
| 18. West College Scotland                                         | 82 |
| 19. West Lothian College                                          | 87 |

#### Scotland's Colleges 2015-16 Performance Indicators

























### **Ayrshire College**

























### **Borders College**

























### **City of Glasgow College**

























### **Dumfries and Galloway College**

























### **Dundee and Angus College**

























### **Edinburgh College**

























## Fife College

























## **Forth Valley College**

























## **Glasgow Clyde College**

























## **Glasgow Kelvin College**

























# New College Lanarkshire

























### **Newbattle Abbey College**













### **North East Scotland College**

























## **Scotland's Rural College (SRUC)**





















## **South Lanarkshire College**











































## **West College Scotland**

























## **West Lothian College**