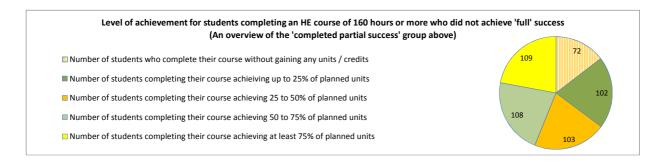

| 64 |
| 15. Scotland's Rural College (SRUC)                               | 69 |
| 16. South Lanarkshire College                                     | 74 |
| 17. University of the Highlands and Islands (associated colleges) | 79 |
| 18. West College Scotland                                         | 82 |
| 19. West Lothian College                                          | 87 |

#### Scotland's Colleges 2015-16 Performance Indicators

























### **Ayrshire College**

























### **Borders College**

























### **City of Glasgow College**

























### **Dumfries and Galloway College**

























### **Dundee and Angus College**

























### **Edinburgh College**

























## Fife College

























## **Forth Valley College**

























## **Glasgow Clyde College**

























## **Glasgow Kelvin College**

























# New College Lanarkshire

























### **Newbattle Abbey College**













### **North East Scotland College**

























## **Scotland's Rural College (SRUC)**





















## **South Lanarkshire College**











































## **West College Scotland**

























## **West Lothian College**