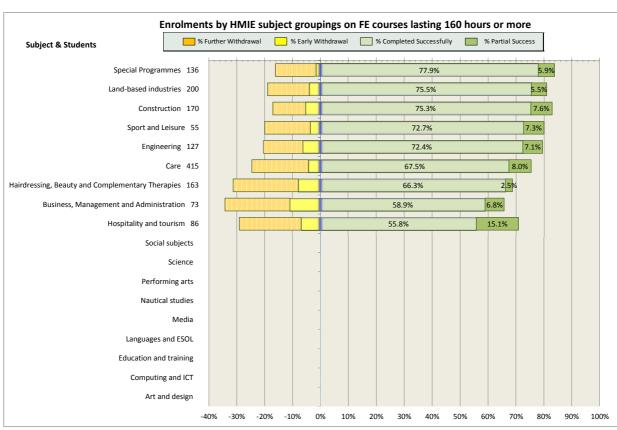

| 52 |
| 12. New College Lanarkshire                                       | 57 |
| 13. Newbattle Abbey College                                       | 62 |
| 14. North East Scotland College                                   | 64 |
| 15. Scotland's Rural College (SRUC)                               | 69 |
| 16. South Lanarkshire College                                     | 74 |
| 17. University of the Highlands and Islands (associated colleges) | 79 |
| 18. West College Scotland                                         | 82 |
| 19. West Lothian College                                          | 87 |

#### Scotland's Colleges 2015-16 Performance Indicators

























### **Ayrshire College**

























### **Borders College**

























### **City of Glasgow College**

























### **Dumfries and Galloway College**

























### **Dundee and Angus College**

























### **Edinburgh College**

























## Fife College

























## **Forth Valley College**

























## **Glasgow Clyde College**

























## **Glasgow Kelvin College**

























# New College Lanarkshire

























### **Newbattle Abbey College**













### **North East Scotland College**

























## **Scotland's Rural College (SRUC)**





















## **South Lanarkshire College**











































## **West College Scotland**

























## **West L