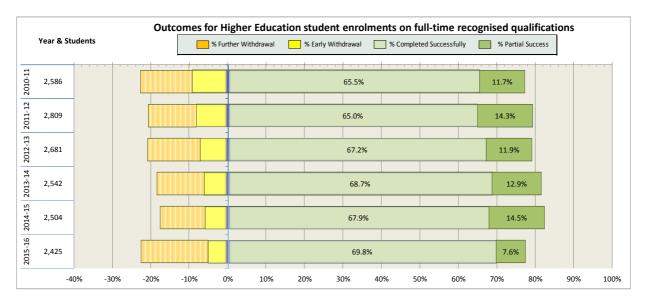

otland's Rural College (SRUC)                               | 69 |
| 16. South Lanarkshire College                                     | 74 |
| 17. University of the Highlands and Islands (associated colleges) | 79 |
| 18. West College Scotland                                         | 82 |
| 19. West Lothian College                                          | 87 |

#### Scotland's Colleges 2015-16 Performance Indicators

























### **Ayrshire College**

























### **Borders College**

























### **City of Glasgow College**

























### **Dumfries and Galloway College**

























### **Dundee and Angus College**

























### **Edinburgh College**

























## Fife College

























## **Forth Valley College**

























## **Glasgow Clyde College**

























## **Glasgow Kelvin College**

























# New College Lanarkshire

























### **Newbattle Abbey College**













### **North East Scotland College**

























## **Scotland's Rural College (SRUC)**





















## **South Lanarkshire College**











































## **West College Scotland**

























## **West Lothian College**