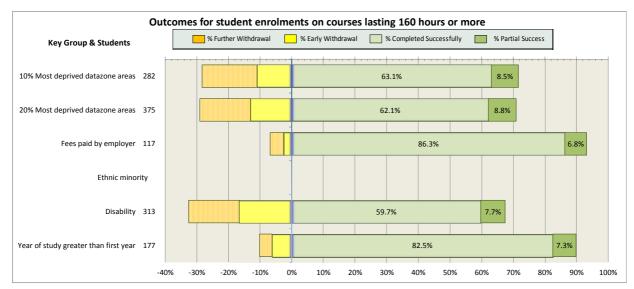

College                                       | 62 |
| 14. North East Scotland College                                   | 64 |
| 15. Scotland's Rural College (SRUC)                               | 69 |
| 16. South Lanarkshire College                                     | 74 |
| 17. University of the Highlands and Islands (associated colleges) | 79 |
| 18. West College Scotland                                         | 82 |
| 19. West Lothian College                                          | 87 |

#### Scotland's Colleges 2015-16 Performance Indicators

























### **Ayrshire College**

























### **Borders College**

























### **City of Glasgow College**

























### **Dumfries and Galloway College**

























### **Dundee and Angus College**

























### **Edinburgh College**

























## Fife College

























## **Forth Valley College**

























## **Glasgow Clyde College**

























## **Glasgow Kelvin College**

























# New College Lanarkshire

























### **Newbattle Abbey College**













### **North East Scotland College**

























## **Scotland's Rural College (SRUC)**





















## **South Lanarkshire College**











































## **West College Scotland**

























## **West Lothian College**