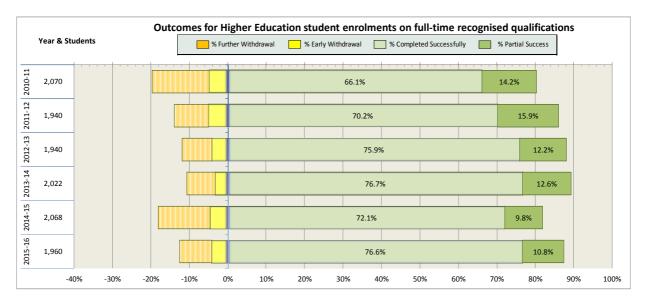

| 62 |
| 14. North East Scotland College                                   | 64 |
| 15. Scotland's Rural College (SRUC)                               | 69 |
| 16. South Lanarkshire College                                     | 74 |
| 17. University of the Highlands and Islands (associated colleges) | 79 |
| 18. West College Scotland                                         | 82 |
| 19. West Lothian College                                          | 87 |

#### Scotland's Colleges 2015-16 Performance Indicators

























### **Ayrshire College**

























### **Borders College**

























### **City of Glasgow College**

























### **Dumfries and Galloway College**

























### **Dundee and Angus College**

























### **Edinburgh College**

























## Fife College

























## **Forth Valley College**

























## **Glasgow Clyde College**

























## **Glasgow Kelvin College**

























# New College Lanarkshire

























### **Newbattle Abbey College**













### **North East Scotland College**

























## **Scotland's Rural College (SRUC)**





















## **South Lanarkshire College**











































## **West College Scotland**

























## **West Lothian College**