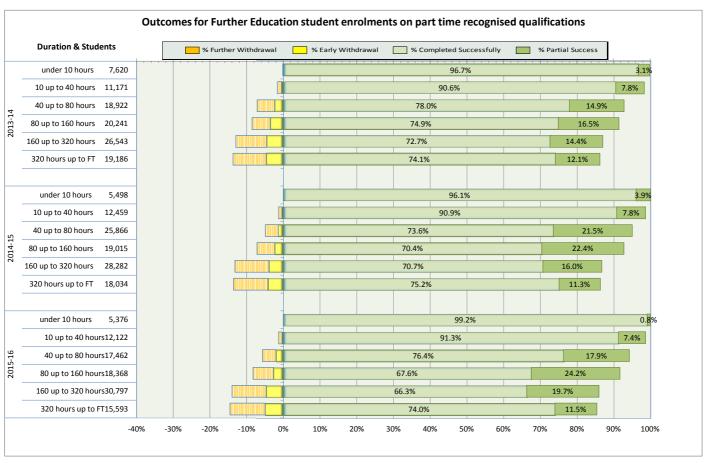

gow Clyde College                                         | 47 |
| 11. Glasgow Kelvin College                                        | 52 |
| 12. New College Lanarkshire                                       | 57 |
| 13. Newbattle Abbey College                                       | 62 |
| 14. North East Scotland College                                   | 64 |
| 15. Scotland's Rural College (SRUC)                               | 69 |
| 16. South Lanarkshire College                                     | 74 |
| 17. University of the Highlands and Islands (associated colleges) | 79 |
| 18. West College Scotland                                         | 82 |
| 19. West Lothian College                                          | 87 |

#### Scotland's Colleges 2015-16 Performance Indicators

























### **Ayrshire College**

























### **Borders College**

























### **City of Glasgow College**

























### **Dumfries and Galloway College**

























### **Dundee and Angus College**

























### **Edinburgh College**

























## Fife College

























## **Forth Valley College**

























## **Glasgow Clyde College**

























## **Glasgow Kelvin College**

























# New College Lanarkshire

























### **Newbattle Abbey College**













### **North East Scotland College**

























## **Scotland's Rural College (SRUC)**





















## **South Lanarkshire College