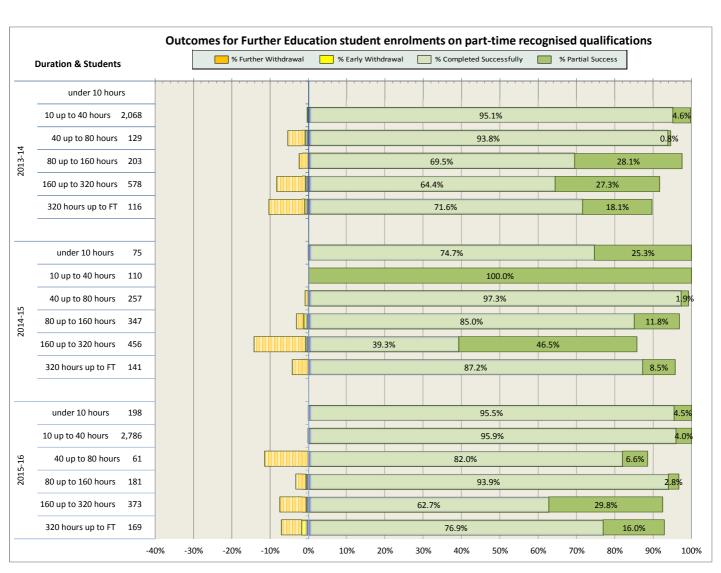

nd's Colleges 2015-16 Performance Indicators

























### **Ayrshire College**

























### **Borders College**

























### **City of Glasgow College**

























### **Dumfries and Galloway College**

























### **Dundee and Angus College**

























### **Edinburgh College**

























## Fife College

























## **Forth Valley College**

























## **Glasgow Clyde College**

























## **Glasgow Kelvin College**

























# New College Lanarkshire

























### **Newbattle Abbey College**













### **North East Scotland College**

























## **Scotland's Rural College (SRUC)**





















## **South Lanarkshire College**











































## **West College Scotland**

























## **West Lothian College**