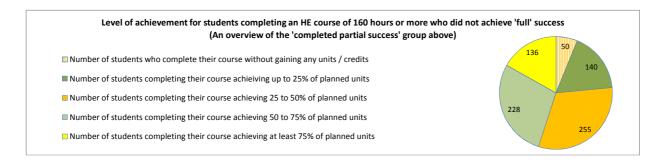

shire                                       | 57 |
| 13. Newbattle Abbey College                                       | 62 |
| 14. North East Scotland College                                   | 64 |
| 15. Scotland's Rural College (SRUC)                               | 69 |
| 16. South Lanarkshire College                                     | 74 |
| 17. University of the Highlands and Islands (associated colleges) | 79 |
| 18. West College Scotland                                         | 82 |
| 19. West Lothian College                                          | 87 |

#### Scotland's Colleges 2015-16 Performance Indicators

























### **Ayrshire College**

























### **Borders College**

























### **City of Glasgow College**

























### **Dumfries and Galloway College**

























### **Dundee and Angus College**

























### **Edinburgh College**

























## Fife College

























## **Forth Valley College**

























## **Glasgow Clyde College**

























## **Glasgow Kelvin College**

























# New College Lanarkshire

























### **Newbattle Abbey College**













### **North East Scotland College**

























## **Scotland's Rural College (SRUC)**





















## **South Lanarkshire College**











































## **West College Scotland**

























## **West Lothian College**