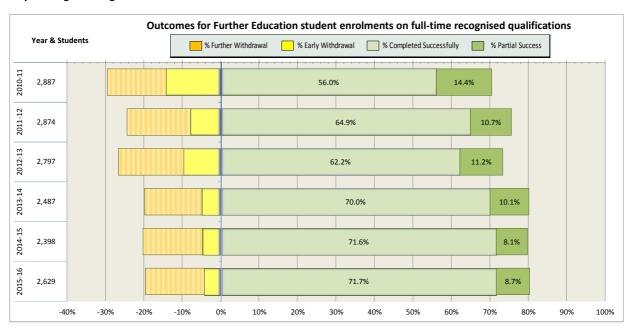

ege Lanarkshire                                       | 57 |
| 13. Newbattle Abbey College                                       | 62 |
| 14. North East Scotland College                                   | 64 |
| 15. Scotland's Rural College (SRUC)                               | 69 |
| 16. South Lanarkshire College                                     | 74 |
| 17. University of the Highlands and Islands (associated colleges) | 79 |
| 18. West College Scotland                                         | 82 |
| 19. West Lothian College                                          | 87 |

#### Scotland's Colleges 2015-16 Performance Indicators

























### **Ayrshire College**

























### **Borders College**

























### **City of Glasgow College**

























### **Dumfries and Galloway College**

























### **Dundee and Angus College**

























### **Edinburgh College**

























## Fife College

























## **Forth Valley College**

























## **Glasgow Clyde College**

























## **Glasgow Kelvin College**

























# New College Lanarkshire

























### **Newbattle Abbey College**













### **North East Scotland College**

























## **Scotland's Rural College (SRUC)**





















## **South Lanarkshire College**











































## **West College Scotland**

























## **West Lothian College**