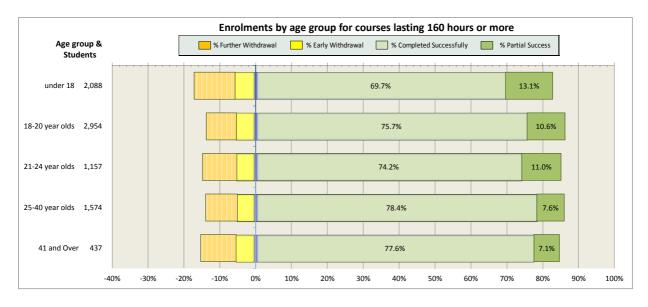

|
| 14. North East Scotland College                                   | 64 |
| 15. Scotland's Rural College (SRUC)                               | 69 |
| 16. South Lanarkshire College                                     | 74 |
| 17. University of the Highlands and Islands (associated colleges) | 79 |
| 18. West College Scotland                                         | 82 |
| 19. West Lothian College                                          | 87 |

#### Scotland's Colleges 2015-16 Performance Indicators

























### **Ayrshire College**

























### **Borders College**

























### **City of Glasgow College**

























### **Dumfries and Galloway College**

























### **Dundee and Angus College**

























### **Edinburgh College**

























## Fife College

























## **Forth Valley College**

























## **Glasgow Clyde College**

























## **Glasgow Kelvin College**

























# New College Lanarkshire

























### **Newbattle Abbey College**













### **North East Scotland College**

























## **Scotland's Rural College (SRUC)**





















## **South Lanarkshire College**











































## **West College Scotland**

























## **West Lothian College**