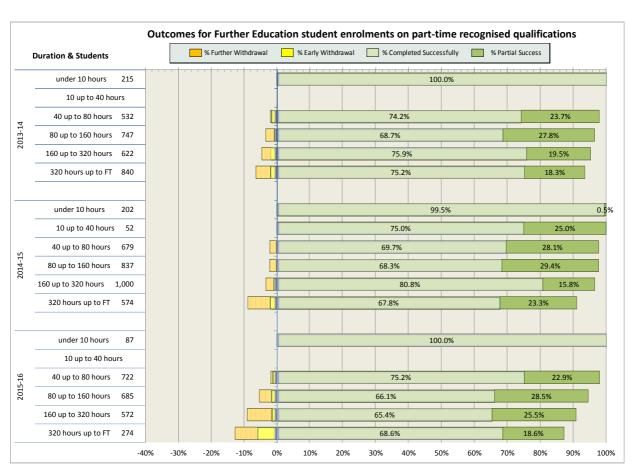

of Glasgow College**

























### **Dumfries and Galloway College**

























### **Dundee and Angus College**

























### **Edinburgh College**

























## Fife College

























## **Forth Valley College**

























## **Glasgow Clyde College**

























## **Glasgow Kelvin College**

























# New College Lanarkshire

























### **Newbattle Abbey College**













### **North East Scotland College**

























## **Scotland's Rural College (SRUC)**





















## **South Lanarkshire College**











































## **West College Scotland**

























## **West Lothian College**