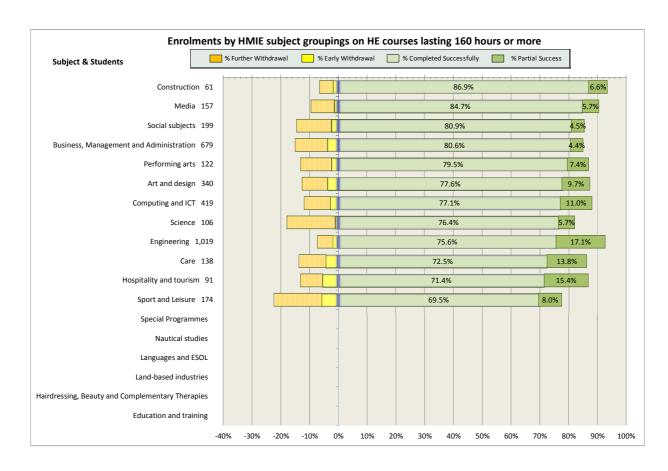

| 87 |

#### Scotland's Colleges 2015-16 Performance Indicators

























### **Ayrshire College**

























### **Borders College**

























### **City of Glasgow College**

























### **Dumfries and Galloway College**

























### **Dundee and Angus College**

























### **Edinburgh College**

























## Fife College

























## **Forth Valley College**

























## **Glasgow Clyde College**

























## **Glasgow Kelvin College**

























# New College Lanarkshire

























### **Newbattle Abbey College**













### **North East Scotland College**

























## **Scotland's Rural College (SRUC)**





















## **South Lanarkshire College**











































## **West College Scotland**

























## **West Lothian College**