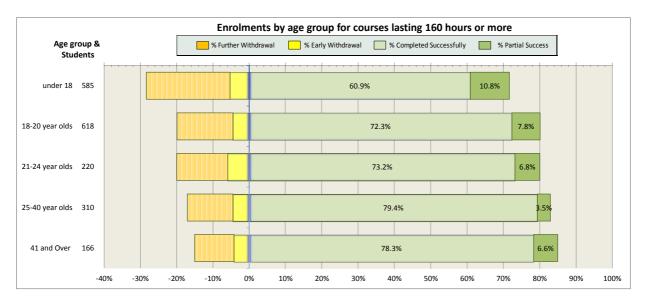

| 52 |
| 12. New College Lanarkshire                                       | 57 |
| 13. Newbattle Abbey College                                       | 62 |
| 14. North East Scotland College                                   | 64 |
| 15. Scotland's Rural College (SRUC)                               | 69 |
| 16. South Lanarkshire College                                     | 74 |
| 17. University of the Highlands and Islands (associated colleges) | 79 |
| 18. West College Scotland                                         | 82 |
| 19. West Lothian College                                          | 87 |

#### Scotland's Colleges 2015-16 Performance Indicators

























### **Ayrshire College**

























### **Borders College**

























### **City of Glasgow College**

























### **Dumfries and Galloway College**

























### **Dundee and Angus College**

























### **Edinburgh College**

























## Fife College

























## **Forth Valley College**

























## **Glasgow Clyde College**

























## **Glasgow Kelvin College**

























# New College Lanarkshire

























### **Newbattle Abbey College**













### **North East Scotland College**

























## **Scotland's Rural College (SRUC)**





















## **South Lanarkshire College**











































## **West College Scotland**

























## **West