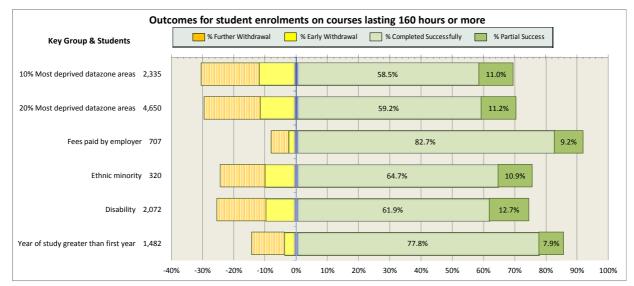

College Scotland                                         | 82 |
| 19. West Lothian College                                          | 87 |

#### Scotland's Colleges 2015-16 Performance Indicators

























### **Ayrshire College**

























### **Borders College**

























### **City of Glasgow College**

























### **Dumfries and Galloway College**

























### **Dundee and Angus College**

























### **Edinburgh College**

























## Fife College

























## **Forth Valley College**

























## **Glasgow Clyde College**

























## **Glasgow Kelvin College**

























# New College Lanarkshire

























### **Newbattle Abbey College**













### **North East Scotland College**

























## **Scotland's Rural College (SRUC)**





















## **South Lanarkshire College**











































## **West College Scotland**

























## **West Lothian College**