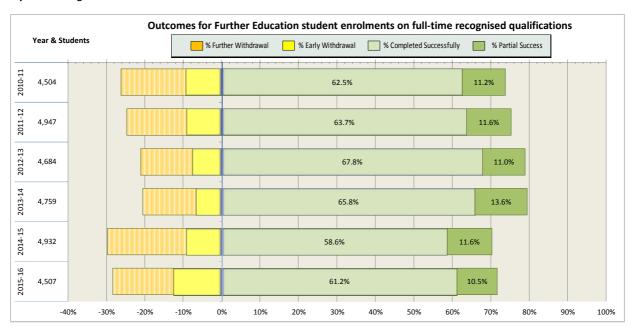

| 47 |
| 11. Glasgow Kelvin College                                        | 52 |
| 12. New College Lanarkshire                                       | 57 |
| 13. Newbattle Abbey College                                       | 62 |
| 14. North East Scotland College                                   | 64 |
| 15. Scotland's Rural College (SRUC)                               | 69 |
| 16. South Lanarkshire College                                     | 74 |
| 17. University of the Highlands and Islands (associated colleges) | 79 |
| 18. West College Scotland                                         | 82 |
| 19. West Lothian College                                          | 87 |

#### Scotland's Colleges 2015-16 Performance Indicators

























### **Ayrshire College**

























### **Borders College**

























### **City of Glasgow College**

























### **Dumfries and Galloway College**

























### **Dundee and Angus College**

























### **Edinburgh College**

























## Fife College

























## **Forth Valley College**

























## **Glasgow Clyde College**

























## **Glasgow Kelvin College**

























# New College Lanarkshire

























### **Newbattle Abbey College**













### **North East Scotland College**

























## **Scotland's Rural College (SRUC)**





















## **South Lanarkshire College**











































##