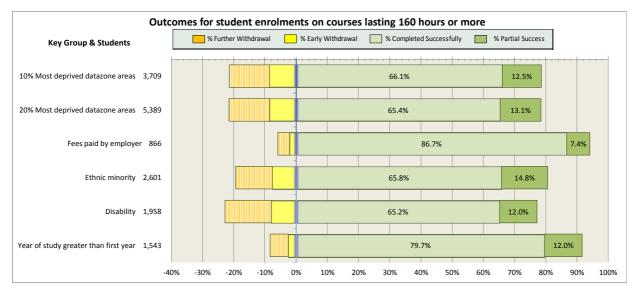

| 74 |
| 17. University of the Highlands and Islands (associated colleges) | 79 |
| 18. West College Scotland                                         | 82 |
| 19. West Lothian College                                          | 87 |

#### Scotland's Colleges 2015-16 Performance Indicators

























### **Ayrshire College**

























### **Borders College**

























### **City of Glasgow College**

























### **Dumfries and Galloway College**

























### **Dundee and Angus College**

























### **Edinburgh College**

























## Fife College

























## **Forth Valley College**

























## **Glasgow Clyde College**

























## **Glasgow Kelvin College**

























# New College Lanarkshire

























### **Newbattle Abbey College**













### **North East Scotland College**

























## **Scotland's Rural College (SRUC)**





















## **South Lanarkshire College**











































## **West College Scotland**

























## **West Lothian College**