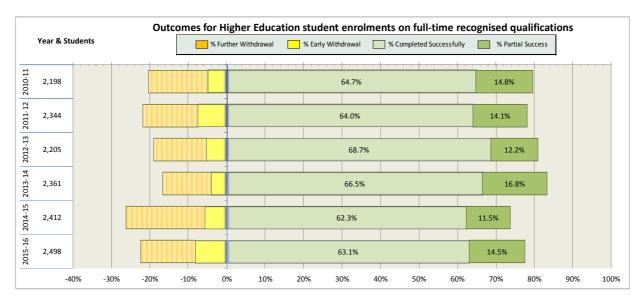

| 47 |
| 11. Glasgow Kelvin College                                        | 52 |
| 12. New College Lanarkshire                                       | 57 |
| 13. Newbattle Abbey College                                       | 62 |
| 14. North East Scotland College                                   | 64 |
| 15. Scotland's Rural College (SRUC)                               | 69 |
| 16. South Lanarkshire College                                     | 74 |
| 17. University of the Highlands and Islands (associated colleges) | 79 |
| 18. West College Scotland                                         | 82 |
| 19. West Lothian College                                          | 87 |

#### Scotland's Colleges 2015-16 Performance Indicators

























### **Ayrshire College**

























### **Borders College**

























### **City of Glasgow College**

























### **Dumfries and Galloway College**

























### **Dundee and Angus College**

























### **Edinburgh College**

























## Fife College

























## **Forth Valley College**

























## **Glasgow Clyde College**

























## **Glasgow Kelvin College**

























# New College Lanarkshire

























### **Newbattle Abbey College**













### **North East Scotland College**

























## **Scotland's Rural College (SRUC)**





















## **South Lanarkshire College**











































## **Wes