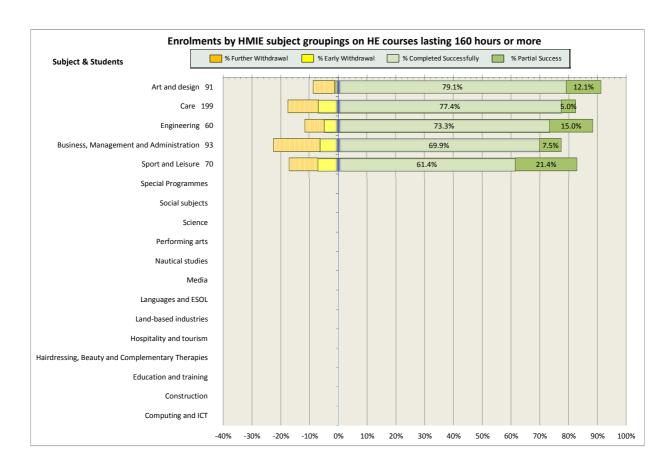

bey College                                       | 62 |
| 14. North East Scotland College                                   | 64 |
| 15. Scotland's Rural College (SRUC)                               | 69 |
| 16. South Lanarkshire College                                     | 74 |
| 17. University of the Highlands and Islands (associated colleges) | 79 |
| 18. West College Scotland                                         | 82 |
| 19. West Lothian College                                          | 87 |

#### Scotland's Colleges 2015-16 Performance Indicators

























### **Ayrshire College**

























### **Borders College**

























### **City of Glasgow College**

























### **Dumfries and Galloway College**

























### **Dundee and Angus College**

























### **Edinburgh College**

























## Fife College

























## **Forth Valley College**

























## **Glasgow Clyde College**

























## **Glasgow Kelvin College**

























# New College Lanarkshire

























### **Newbattle Abbey College**













### **North East Scotland College**

























## **Scotland's Rural College (SRUC)**





















## **South Lanarkshire College**











































## **West College Scotland**

























## **West Lothian College**