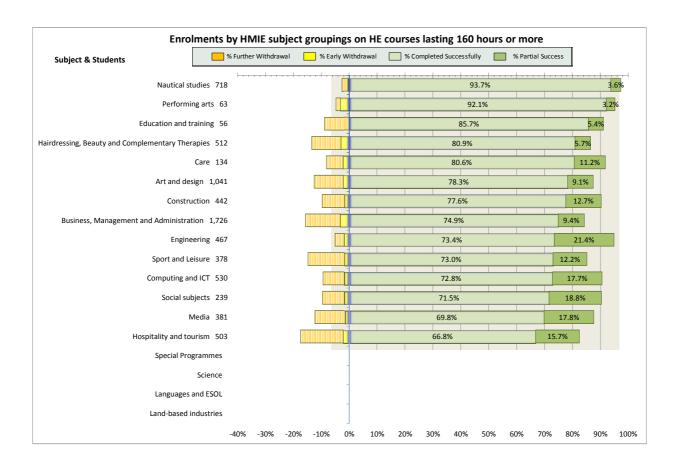

| 57 |
| 13. Newbattle Abbey College                                       | 62 |
| 14. North East Scotland College                                   | 64 |
| 15. Scotland's Rural College (SRUC)                               | 69 |
| 16. South Lanarkshire College                                     | 74 |
| 17. University of the Highlands and Islands (associated colleges) | 79 |
| 18. West College Scotland                                         | 82 |
| 19. West Lothian College                                          | 87 |

#### Scotland's Colleges 2015-16 Performance Indicators

























### **Ayrshire College**

























### **Borders College**

























### **City of Glasgow College**

























### **Dumfries and Galloway College**

























### **Dundee and Angus College**

























### **Edinburgh College**

























## Fife College

























## **Forth Valley College**

























## **Glasgow Clyde College**

























## **Glasgow Kelvin College**

























# New College Lanarkshire

























### **Newbattle Abbey College**













### **North East Scotland College**

























## **Scotland's Rural College (SRUC)**





















## **South Lanarkshire College**











































## **West College Scotland**

























## **West Lothian College**