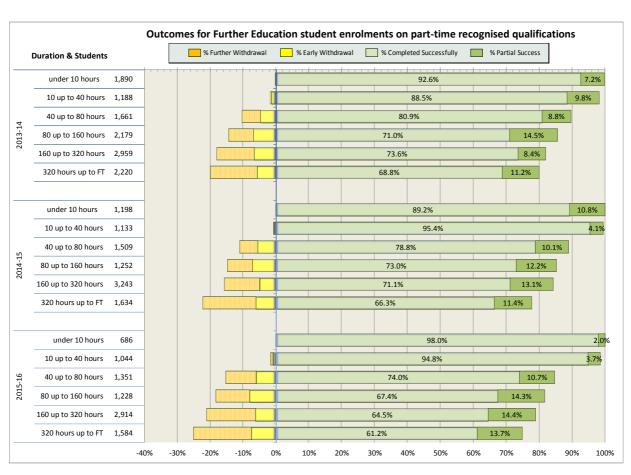

| 79 |
| 18. West College Scotland                                         | 82 |
| 19. West Lothian College                                          | 87 |

#### Scotland's Colleges 2015-16 Performance Indicators

























### **Ayrshire College**

























### **Borders College**

























### **City of Glasgow College**

























### **Dumfries and Galloway College**

























### **Dundee and Angus College**

























### **Edinburgh College**

























## Fife College

























## **Forth Valley College**

























## **Glasgow Clyde College**

























## **Glasgow Kelvin College**

























# New College Lanarkshire

























### **Newbattle Abbey College**













### **North East Scotland College**

























## **Scotland's Rural College (SRUC)**





















## **South Lanarkshire College**











































## **West College Scotland**

























## **West Lothian College**