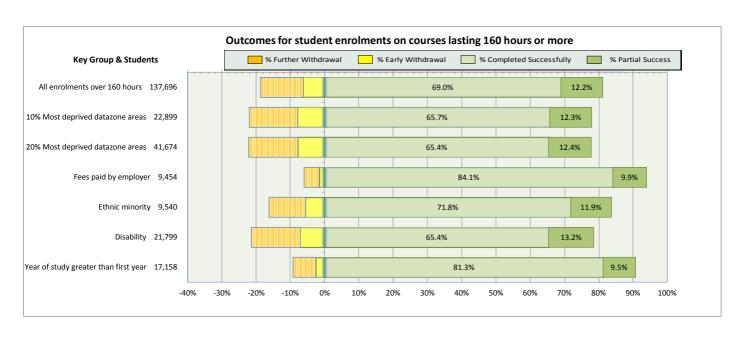

| 47 |
| 11. Glasgow Kelvin College                                        | 52 |
| 12. New College Lanarkshire                                       | 57 |
| 13. Newbattle Abbey College                                       | 62 |
| 14. North East Scotland College                                   | 64 |
| 15. Scotland's Rural College (SRUC)                               | 69 |
| 16. South Lanarkshire College                                     | 74 |
| 17. University of the Highlands and Islands (associated colleges) | 79 |
| 18. West College Scotland                                         | 82 |
| 19. West Lothian College                                          | 87 |

#### Scotland's Colleges 2015-16 Performance Indicators

























### **Ayrshire College**

























### **Borders College**

























### **City of Glasgow College**

























### **Dumfries and Galloway College**

























### **Dundee and Angus College**

























### **Edinburgh College**

























## Fife College

























## **Forth Valley College**

























## **Glasgow Clyde College**

























## **Glasgow Kelvin College**

























# New College Lanarkshire

























### **Newbattle Abbey College**













### **North East Scotland College**

























## **Scotland's Rural College (SRUC)**





















## **South Lanarkshire College**