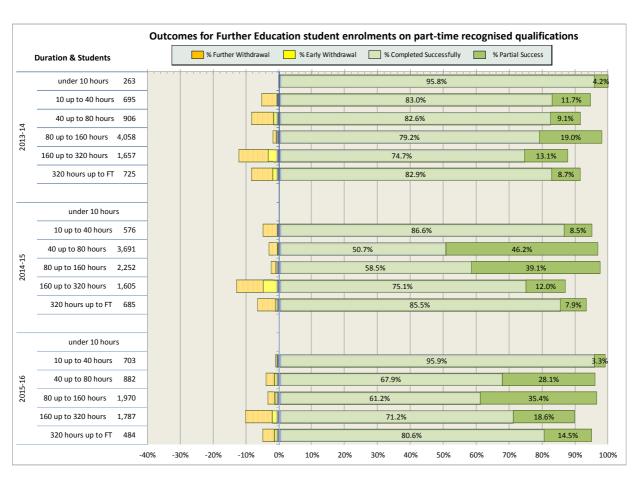

ege                                          | 87 |

#### Scotland's Colleges 2015-16 Performance Indicators

























### **Ayrshire College**

























### **Borders College**

























### **City of Glasgow College**

























### **Dumfries and Galloway College**

























### **Dundee and Angus College**

























### **Edinburgh College**

























## Fife College

























## **Forth Valley College**

























## **Glasgow Clyde College**

























## **Glasgow Kelvin College**

























# New College Lanarkshire

























### **Newbattle Abbey College**













### **North East Scotland College**

























## **Scotland's Rural College (SRUC)**





















## **South Lanarkshire College**











































## **West College Scotland**

























## **West Lothian College**