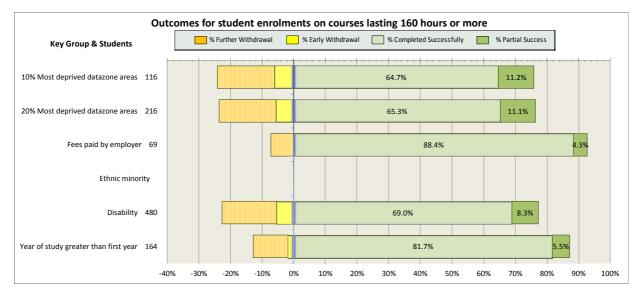

| 52 |
| 12. New College Lanarkshire                                       | 57 |
| 13. Newbattle Abbey College                                       | 62 |
| 14. North East Scotland College                                   | 64 |
| 15. Scotland's Rural College (SRUC)                               | 69 |
| 16. South Lanarkshire College                                     | 74 |
| 17. University of the Highlands and Islands (associated colleges) | 79 |
| 18. West College Scotland                                         | 82 |
| 19. West Lothian College                                          | 87 |

#### Scotland's Colleges 2015-16 Performance Indicators

























### **Ayrshire College**

























### **Borders College**

























### **City of Glasgow College**

























### **Dumfries and Galloway College**

























### **Dundee and Angus College**

























### **Edinburgh College**

























## Fife College

























## **Forth Valley College**

























## **Glasgow Clyde College**

























## **Glasgow Kelvin College**

























# New College Lanarkshire

























### **Newbattle Abbey College**













### **North East Scotland College**

























## **Scotland's Rural College (SRUC)**





















## **South Lanarkshire College**











































## **West College Scotland**

























## **West Lothian