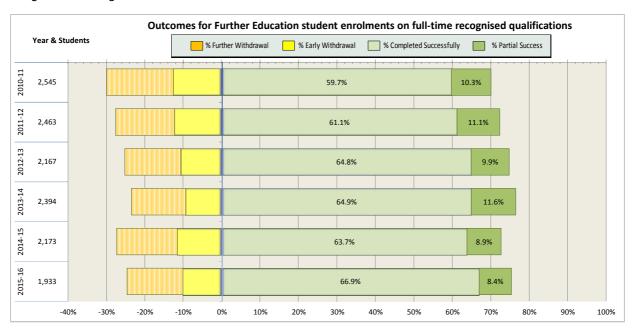

ty of the Highlands and Islands (associated colleges) | 79 |
| 18. West College Scotland                                         | 82 |
| 19. West Lothian College                                          | 87 |

#### Scotland's Colleges 2015-16 Performance Indicators

























### **Ayrshire College**

























### **Borders College**

























### **City of Glasgow College**

























### **Dumfries and Galloway College**

























### **Dundee and Angus College**

























### **Edinburgh College**

























## Fife College

























## **Forth Valley College**

























## **Glasgow Clyde College**

























## **Glasgow Kelvin College**

























# New College Lanarkshire

























### **Newbattle Abbey College**













### **North East Scotland College**

























## **Scotland's Rural College (SRUC)**





















## **South Lanarkshire College**











































## **West College Scotland**

























## **West Lothian College**