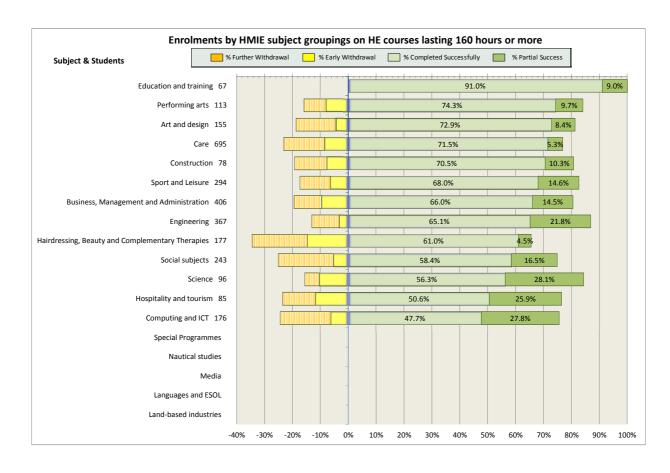

| 11. Glasgow Kelvin College                                        | 52 |
| 12. New College Lanarkshire                                       | 57 |
| 13. Newbattle Abbey College                                       | 62 |
| 14. North East Scotland College                                   | 64 |
| 15. Scotland's Rural College (SRUC)                               | 69 |
| 16. South Lanarkshire College                                     | 74 |
| 17. University of the Highlands and Islands (associated colleges) | 79 |
| 18. West College Scotland                                         | 82 |
| 19. West Lothian College                                          | 87 |

#### Scotland's Colleges 2015-16 Performance Indicators

























### **Ayrshire College**

























### **Borders College**

























### **City of Glasgow College**

























### **Dumfries and Galloway College**

























### **Dundee and Angus College**

























### **Edinburgh College**

























## Fife College

























## **Forth Valley College**

























## **Glasgow Clyde College**

























## **Glasgow Kelvin College**

























# New College Lanarkshire

























### **Newbattle Abbey College**













### **North East Scotland College**

























## **Scotland's Rural College (SRUC)**





















## **South Lanarkshire College**











































## **West College