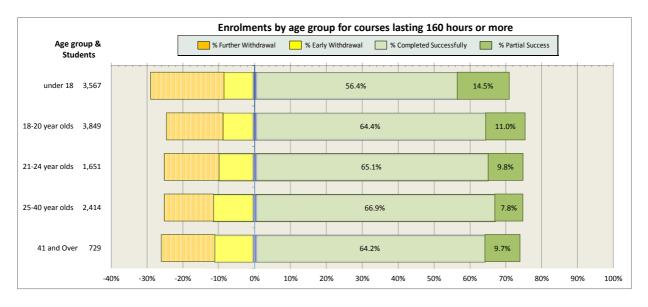

18. West College Scotland                                         | 82 |
| 19. West Lothian College                                          | 87 |

#### Scotland's Colleges 2015-16 Performance Indicators

























### **Ayrshire College**

























### **Borders College**

























### **City of Glasgow College**

























### **Dumfries and Galloway College**

























### **Dundee and Angus College**

























### **Edinburgh College**

























## Fife College

























## **Forth Valley College**

























## **Glasgow Clyde College**

























## **Glasgow Kelvin College**

























# New College Lanarkshire

























### **Newbattle Abbey College**













### **North East Scotland College**

























## **Scotland's Rural College (SRUC)**





















## **South Lanarkshire College**











































## **West College Scotland**

























## **West Lothian College**