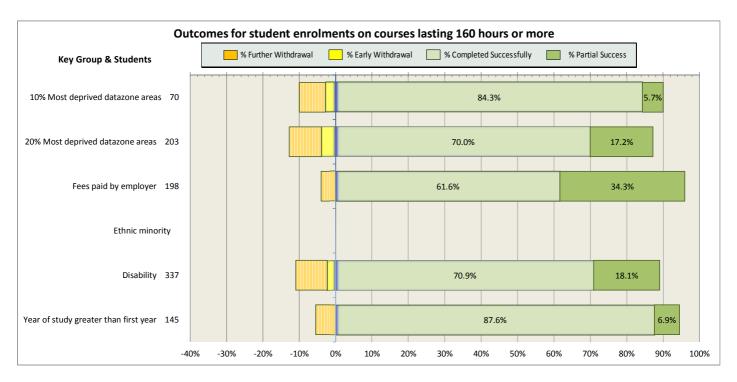

ges 2015-16 Performance Indicators

























### **Ayrshire College**

























### **Borders College**

























### **City of Glasgow College**

























### **Dumfries and Galloway College**

























### **Dundee and Angus College**

























### **Edinburgh College**

























## Fife College

























## **Forth Valley College**

























## **Glasgow Clyde College**

























## **Glasgow Kelvin College**

























# New College Lanarkshire

























### **Newbattle Abbey College**













### **North East Scotland College**

























## **Scotland's Rural College (SRUC)**





















## **South Lanarkshire College**











































## **West College Scotland**

























## **West Lothian College**