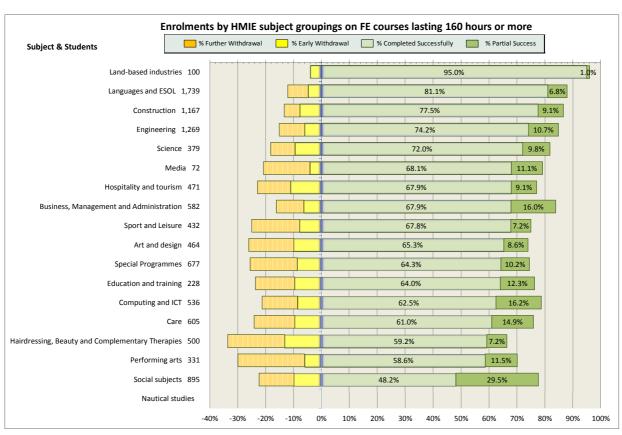

| 64 |
| 15. Scotland's Rural College (SRUC)                               | 69 |
| 16. South Lanarkshire College                                     | 74 |
| 17. University of the Highlands and Islands (associated colleges) | 79 |
| 18. West College Scotland                                         | 82 |
| 19. West Lothian College                                          | 87 |

#### Scotland's Colleges 2015-16 Performance Indicators

























### **Ayrshire College**

























### **Borders College**

























### **City of Glasgow College**

























### **Dumfries and Galloway College**

























### **Dundee and Angus College**

























### **Edinburgh College**

























## Fife College

























## **Forth Valley College**

























## **Glasgow Clyde College**

























## **Glasgow Kelvin College**

























# New College Lanarkshire

























### **Newbattle Abbey College**













### **North East Scotland College**

























## **Scotland's Rural College (SRUC)**





















## **South Lanarkshire College**











































## **West College Scotland**

























## **West Lothian College**