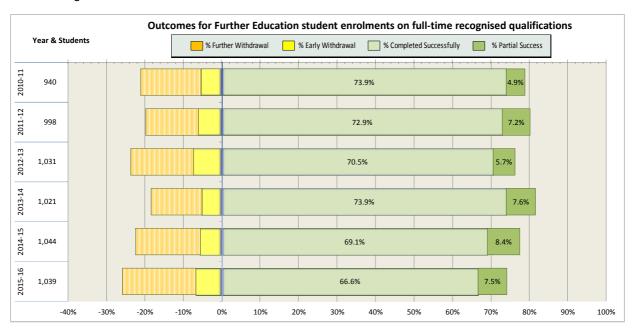

| 52 |
| 12. New College Lanarkshire                                       | 57 |
| 13. Newbattle Abbey College                                       | 62 |
| 14. North East Scotland College                                   | 64 |
| 15. Scotland's Rural College (SRUC)                               | 69 |
| 16. South Lanarkshire College                                     | 74 |
| 17. University of the Highlands and Islands (associated colleges) | 79 |
| 18. West College Scotland                                         | 82 |
| 19. West Lothian College                                          | 87 |

#### Scotland's Colleges 2015-16 Performance Indicators

























### **Ayrshire College**

























### **Borders College**

























### **City of Glasgow College**

























### **Dumfries and Galloway College**

























### **Dundee and Angus College**

























### **Edinburgh College**

























## Fife College

























## **Forth Valley College**

























## **Glasgow Clyde College**

























## **Glasgow Kelvin College**

























# New College Lanarkshire

























### **Newbattle Abbey College**













### **North East Scotland College**

























## **Scotland's Rural College (SRUC)**





















## **South Lanarkshire College**











































## **West College Scotland**