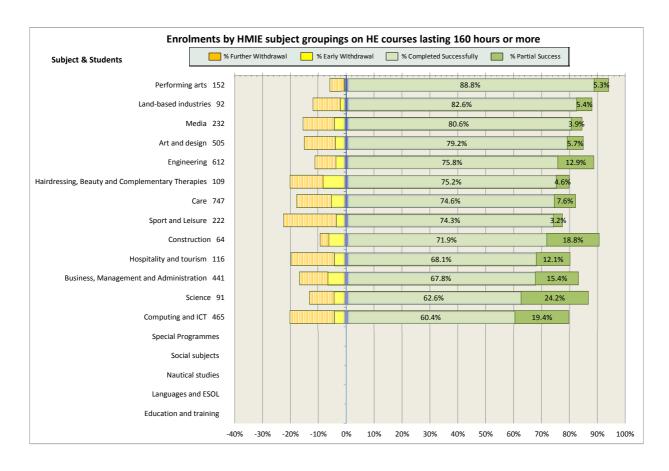

| 74 |
| 17. University of the Highlands and Islands (associated colleges) | 79 |
| 18. West College Scotland                                         | 82 |
| 19. West Lothian College                                          | 87 |

#### Scotland's Colleges 2015-16 Performance Indicators

























### **Ayrshire College**

























### **Borders College**

























### **City of Glasgow College**

























### **Dumfries and Galloway College**

























### **Dundee and Angus College**

























### **Edinburgh College**

























## Fife College

























## **Forth Valley College**

























## **Glasgow Clyde College**

























## **Glasgow Kelvin College**

























# New College Lanarkshire

























### **Newbattle Abbey College**













### **North East Scotland College**

























## **Scotland's Rural College (SRUC)**





















## **South Lanarkshire College**











































## **West College Scotland**

























## **West Lothian College**