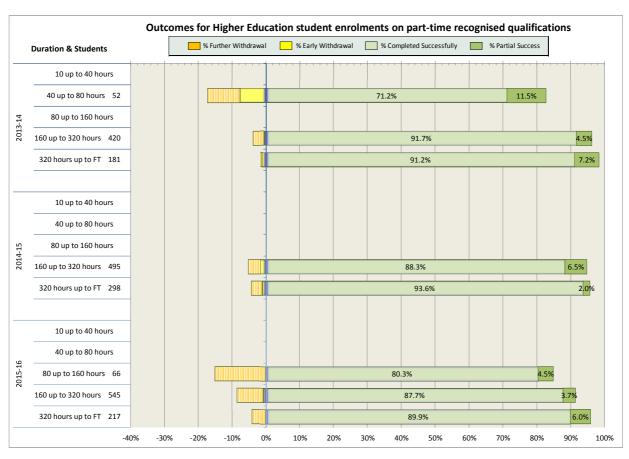

| 69 |
| 16. South Lanarkshire College                                     | 74 |
| 17. University of the Highlands and Islands (associated colleges) | 79 |
| 18. West College Scotland                                         | 82 |
| 19. West Lothian College                                          | 87 |

#### Scotland's Colleges 2015-16 Performance Indicators

























### **Ayrshire College**

























### **Borders College**

























### **City of Glasgow College**

























### **Dumfries and Galloway College**

























### **Dundee and Angus College**

























### **Edinburgh College**

























## Fife College

























## **Forth Valley College**

























## **Glasgow Clyde College**

























## **Glasgow Kelvin College**

























# New College Lanarkshire

























### **Newbattle Abbey College**













### **North East Scotland College**

























## **Scotland's Rural College (SRUC)**





















## **South Lanarkshire College**











































## **West College Scotland**

























## **West Lothian College**