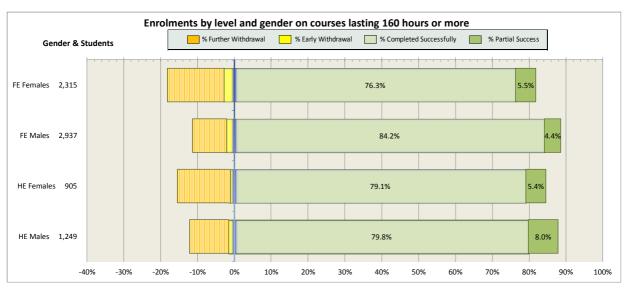

|
| 16. South Lanarkshire College                                     | 74 |
| 17. University of the Highlands and Islands (associated colleges) | 79 |
| 18. West College Scotland                                         | 82 |
| 19. West Lothian College                                          | 87 |

#### Scotland's Colleges 2015-16 Performance Indicators

























### **Ayrshire College**

























### **Borders College**

























### **City of Glasgow College**

























### **Dumfries and Galloway College**

























### **Dundee and Angus College**

























### **Edinburgh College**

























## Fife College

























## **Forth Valley College**

























## **Glasgow Clyde College**

























## **Glasgow Kelvin College**

























# New College Lanarkshire

























### **Newbattle Abbey College**













### **North East Scotland College**

























## **Scotland's Rural College (SRUC)**





















## **South Lanarkshire College**











































## **West College Scotland**

























## **West Lothian College**