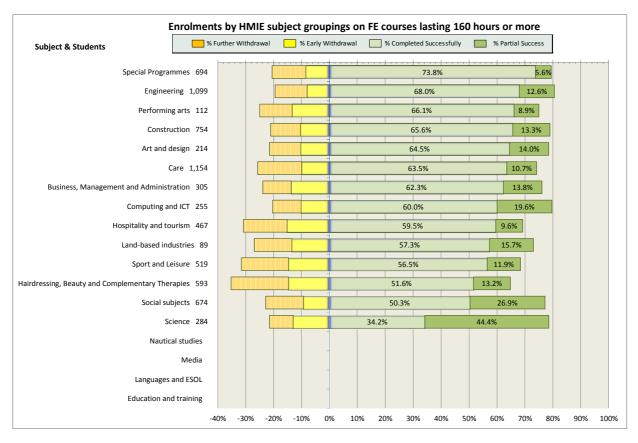

|
| 11. Glasgow Kelvin College                                        | 52 |
| 12. New College Lanarkshire                                       | 57 |
| 13. Newbattle Abbey College                                       | 62 |
| 14. North East Scotland College                                   | 64 |
| 15. Scotland's Rural College (SRUC)                               | 69 |
| 16. South Lanarkshire College                                     | 74 |
| 17. University of the Highlands and Islands (associated colleges) | 79 |
| 18. West College Scotland                                         | 82 |
| 19. West Lothian College                                          | 87 |

#### Scotland's Colleges 2015-16 Performance Indicators

























### **Ayrshire College**

























### **Borders College**

























### **City of Glasgow College**

























### **Dumfries and Galloway College**

























### **Dundee and Angus College**

























### **Edinburgh College**

























## Fife College

























## **Forth Valley College**

























## **Glasgow Clyde College**

























## **Glasgow Kelvin College**

























# New College Lanarkshire

























### **Newbattle Abbey College**













### **North East Scotland College**

























## **Scotland's Rural College (SRUC)**





















## **South Lanarkshire College**











































## **West Colleg