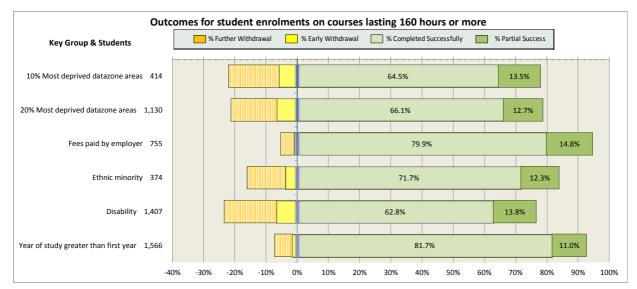

| 87 |

#### Scotland's Colleges 2015-16 Performance Indicators

























### **Ayrshire College**

























### **Borders College**

























### **City of Glasgow College**

























### **Dumfries and Galloway College**

























### **Dundee and Angus College**

























### **Edinburgh College**

























## Fife College

























## **Forth Valley College**

























## **Glasgow Clyde College**

























## **Glasgow Kelvin College**

























# New College Lanarkshire

























### **Newbattle Abbey College**













### **North East Scotland College**

























## **Scotland's Rural College (SRUC)**





















## **South Lanarkshire College**











































## **West College Scotland**

























## **West Lothian College**