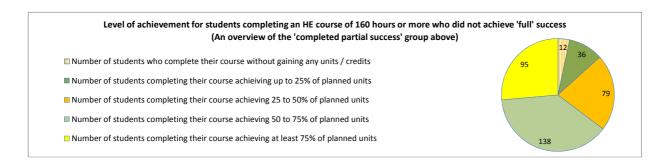

| 18. West College Scotland                                         | 82 |
| 19. West Lothian College                                          | 87 |

#### Scotland's Colleges 2015-16 Performance Indicators

























### **Ayrshire College**

























### **Borders College**

























### **City of Glasgow College**

























### **Dumfries and Galloway College**

























### **Dundee and Angus College**

























### **Edinburgh College**

























## Fife College

























## **Forth Valley College**

























## **Glasgow Clyde College**

























## **Glasgow Kelvin College**

























# New College Lanarkshire

























### **Newbattle Abbey College**













### **North East Scotland College**

























## **Scotland's Rural College (SRUC)**





















## **South Lanarkshire College**











































## **West College Scotland**

























## **West Lothian College**