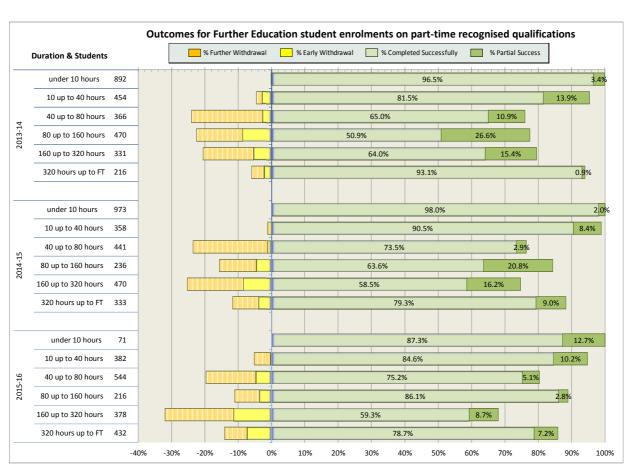

. Newbattle Abbey College                                       | 62 |
| 14. North East Scotland College                                   | 64 |
| 15. Scotland's Rural College (SRUC)                               | 69 |
| 16. South Lanarkshire College                                     | 74 |
| 17. University of the Highlands and Islands (associated colleges) | 79 |
| 18. West College Scotland                                         | 82 |
| 19. West Lothian College                                          | 87 |

#### Scotland's Colleges 2015-16 Performance Indicators

























### **Ayrshire College**

























### **Borders College**

























### **City of Glasgow College**

























### **Dumfries and Galloway College**

























### **Dundee and Angus College**

























### **Edinburgh College**

























## Fife College

























## **Forth Valley College**

























## **Glasgow Clyde College**

























## **Glasgow Kelvin College**

























# New College Lanarkshire

























### **Newbattle Abbey College**













### **North East Scotland College**

























## **Scotland's Rural College (SRUC)**





















## **South Lanarkshire College**











































## **West College Scotland**

























## **West Lothian College**