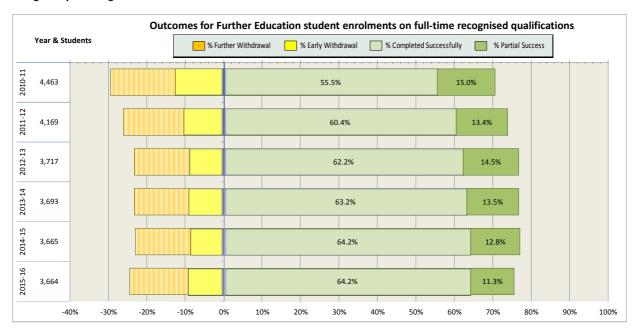

| 74 |
| 17. University of the Highlands and Islands (associated colleges) | 79 |
| 18. West College Scotland                                         | 82 |
| 19. West Lothian College                                          | 87 |

#### Scotland's Colleges 2015-16 Performance Indicators

























### **Ayrshire College**

























### **Borders College**

























### **City of Glasgow College**

























### **Dumfries and Galloway College**

























### **Dundee and Angus College**

























### **Edinburgh College**

























## Fife College

























## **Forth Valley College**

























## **Glasgow Clyde College**

























## **Glasgow Kelvin College**

























# New College Lanarkshire

























### **Newbattle Abbey College**













### **North East Scotland College**

























## **Scotland's Rural College (SRUC)**





















## **South Lanarkshire College**











































## **West College Scotland**

























## **West Lothian College**