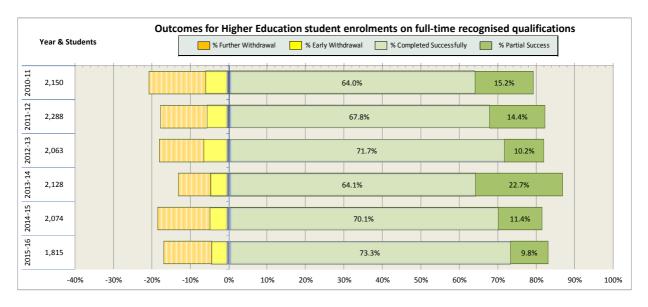

the Highlands and Islands (associated colleges) | 79 |
| 18. West College Scotland                                         | 82 |
| 19. West Lothian College                                          | 87 |

#### Scotland's Colleges 2015-16 Performance Indicators

























### **Ayrshire College**

























### **Borders College**

























### **City of Glasgow College**

























### **Dumfries and Galloway College**

























### **Dundee and Angus College**

























### **Edinburgh College**

























## Fife College

























## **Forth Valley College**

























## **Glasgow Clyde College**

























## **Glasgow Kelvin College**

























# New College Lanarkshire

























### **Newbattle Abbey College**













### **North East Scotland College**

























## **Scotland's Rural College (SRUC)**





















## **South Lanarkshire College**











































## **West College Scotland**

























## **West Lothian College**