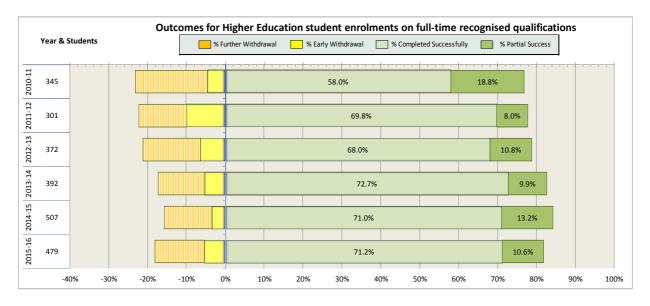

wbattle Abbey College                                       | 62 |
| 14. North East Scotland College                                   | 64 |
| 15. Scotland's Rural College (SRUC)                               | 69 |
| 16. South Lanarkshire College                                     | 74 |
| 17. University of the Highlands and Islands (associated colleges) | 79 |
| 18. West College Scotland                                         | 82 |
| 19. West Lothian College                                          | 87 |

#### Scotland's Colleges 2015-16 Performance Indicators

























### **Ayrshire College**

























### **Borders College**

























### **City of Glasgow College**

























### **Dumfries and Galloway College**

























### **Dundee and Angus College**

























### **Edinburgh College**

























## Fife College

























## **Forth Valley College**

























## **Glasgow Clyde College**

























## **Glasgow Kelvin College**

























# New College Lanarkshire

























### **Newbattle Abbey College**













### **North East Scotland College**

























## **Scotland's Rural College (SRUC)**





















## **South Lanarkshire College**











































## **West College Scotland**

























## **West Lothian College**