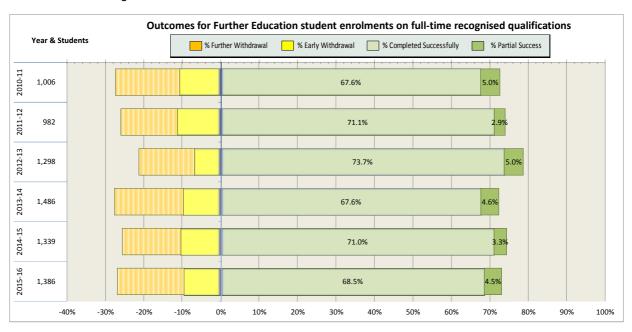

### **Ayrshire College**

























### **Borders College**

























### **City of Glasgow College**

























### **Dumfries and Galloway College**

























### **Dundee and Angus College**

























### **Edinburgh College**

























## Fife College

























## **Forth Valley College**

























## **Glasgow Clyde College**

























## **Glasgow Kelvin College**

























# New College Lanarkshire

























### **Newbattle Abbey College**













### **North East Scotland College**

























## **Scotland's Rural College (SRUC)**





















## **South Lanarkshire College**











































## **West College Scotland**

























## **West Lothian College**