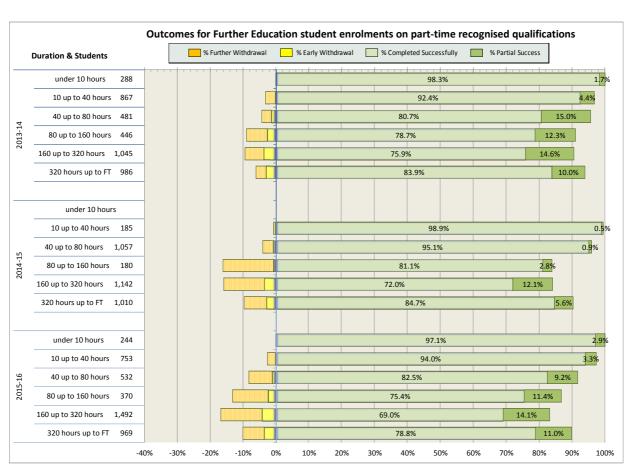

| 62 |
| 14. North East Scotland College                                   | 64 |
| 15. Scotland's Rural College (SRUC)                               | 69 |
| 16. South Lanarkshire College                                     | 74 |
| 17. University of the Highlands and Islands (associated colleges) | 79 |
| 18. West College Scotland                                         | 82 |
| 19. West Lothian College                                          | 87 |

#### Scotland's Colleges 2015-16 Performance Indicators

























### **Ayrshire College**

























### **Borders College**

























### **City of Glasgow College**

























### **Dumfries and Galloway College**

























### **Dundee and Angus College**

























### **Edinburgh College**

























## Fife College

























## **Forth Valley College**

























## **Glasgow Clyde College**

























## **Glasgow Kelvin College**

























# New College Lanarkshire

























### **Newbattle Abbey College**













### **North East Scotland College**

























## **Scotland's Rural College (SRUC)**





















## **South Lanarkshire College**











































## **West College Scotland**

























## **West Lothian College**