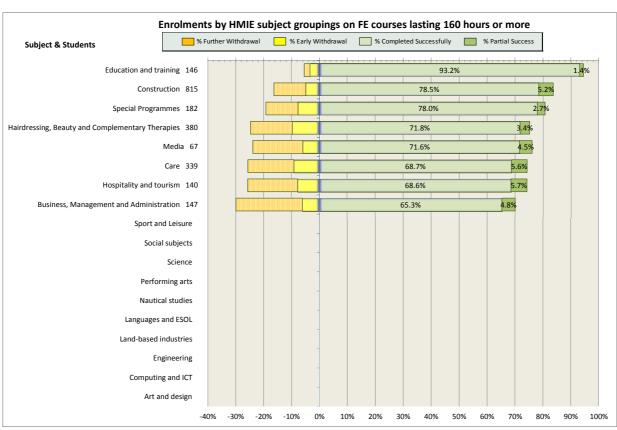

### **Ayrshire College**

























### **Borders College**

























### **City of Glasgow College**

























### **Dumfries and Galloway College**

























### **Dundee and Angus College**

























### **Edinburgh College**

























## Fife College

























## **Forth Valley College**

























## **Glasgow Clyde College**

























## **Glasgow Kelvin College**

























# New College Lanarkshire

























### **Newbattle Abbey College**













### **North East Scotland College**

























## **Scotland's Rural College (SRUC)**





















## **South Lanarkshire College**











































## **West College Scotland**

























## **West Lothian College**