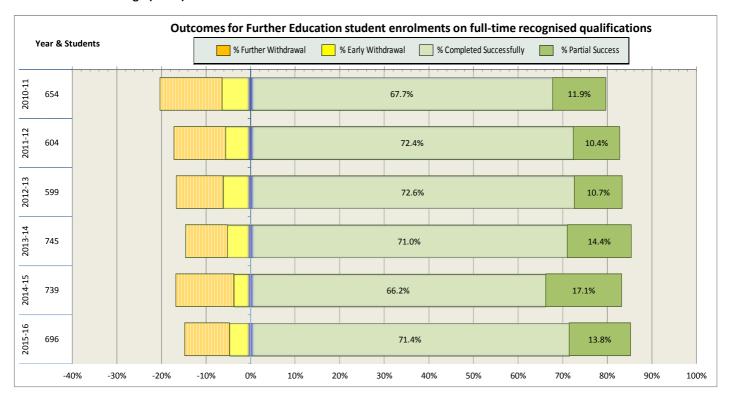

land's Colleges 2015-16 Performance Indicators

























### **Ayrshire College**

























### **Borders College**

























### **City of Glasgow College**

























### **Dumfries and Galloway College**

























### **Dundee and Angus College**

























### **Edinburgh College**

























## Fife College

























## **Forth Valley College**

























## **Glasgow Clyde College**

























## **Glasgow Kelvin College**

























# New College Lanarkshire

























### **Newbattle Abbey College**













### **North East Scotland College**

























## **Scotland's Rural College (SRUC)**





















## **South Lanarkshire College**











































## **West College Scotland**

























## **West Lothian College**