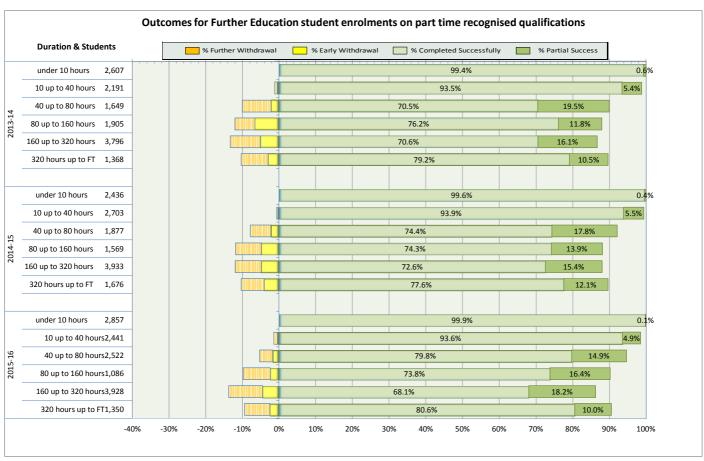

hire College**

























### **Borders College**

























### **City of Glasgow College**

























### **Dumfries and Galloway College**

























### **Dundee and Angus College**

























### **Edinburgh College**

























## Fife College

























## **Forth Valley College**

























## **Glasgow Clyde College**

























## **Glasgow Kelvin College**

























# New College Lanarkshire

























### **Newbattle Abbey College**













### **North East Scotland College**

























## **Scotland's Rural College (SRUC)**





















## **South Lanarkshire College**











































## **West College Scotland**

























## **West Lothian College**