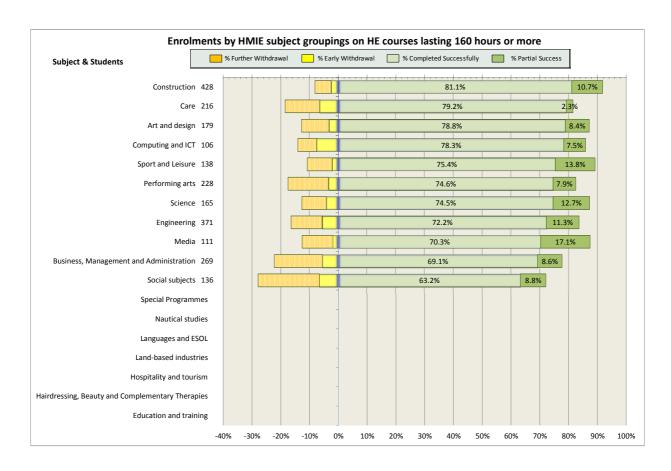

nds and Islands (associated colleges) | 79 |
| 18. West College Scotland                                         | 82 |
| 19. West Lothian College                                          | 87 |

#### Scotland's Colleges 2015-16 Performance Indicators

























### **Ayrshire College**

























### **Borders College**

























### **City of Glasgow College**

























### **Dumfries and Galloway College**

























### **Dundee and Angus College**

























### **Edinburgh College**

























## Fife College

























## **Forth Valley College**

























## **Glasgow Clyde College**

























## **Glasgow Kelvin College**

























# New College Lanarkshire

























### **Newbattle Abbey College**













### **North East Scotland College**

























## **Scotland's Rural College (SRUC)**





















## **South Lanarkshire College**











































## **West College Scotland**

























## **West Lothian College**