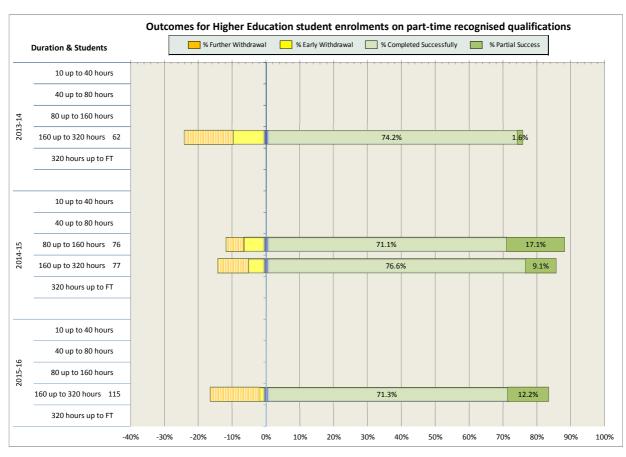

| 52 |
| 12. New College Lanarkshire                                       | 57 |
| 13. Newbattle Abbey College                                       | 62 |
| 14. North East Scotland College                                   | 64 |
| 15. Scotland's Rural College (SRUC)                               | 69 |
| 16. South Lanarkshire College                                     | 74 |
| 17. University of the Highlands and Islands (associated colleges) | 79 |
| 18. West College Scotland                                         | 82 |
| 19. West Lothian College                                          | 87 |

#### Scotland's Colleges 2015-16 Performance Indicators

























### **Ayrshire College**

























### **Borders College**

























### **City of Glasgow College**

























### **Dumfries and Galloway College**

























### **Dundee and Angus College**

























### **Edinburgh College**

























## Fife College

























## **Forth Valley College**

























## **Glasgow Clyde College**

























## **Glasgow Kelvin College**

























# New College Lanarkshire

























### **Newbattle Abbey College**













### **North East Scotland College**

























## **Scotland's Rural College (SRUC)**





















## **South Lanarkshire College**











































## **West College Scotland**

























## **