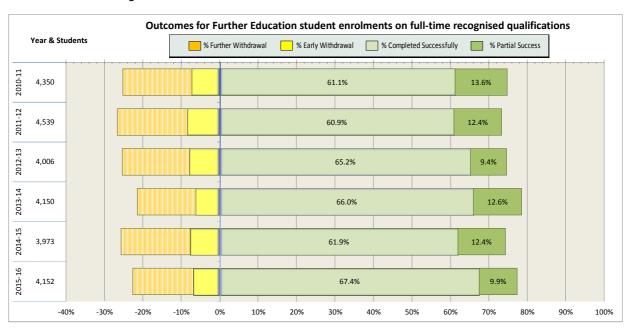

llege                                          | 87 |

#### Scotland's Colleges 2015-16 Performance Indicators

























### **Ayrshire College**

























### **Borders College**

























### **City of Glasgow College**

























### **Dumfries and Galloway College**

























### **Dundee and Angus College**

























### **Edinburgh College**

























## Fife College

























## **Forth Valley College**

























## **Glasgow Clyde College**

























## **Glasgow Kelvin College**

























# New College Lanarkshire

























### **Newbattle Abbey College**













### **North East Scotland College**

























## **Scotland's Rural College (SRUC)**





















## **South Lanarkshire College**











































## **West College Scotland**

























## **West Lothian College**