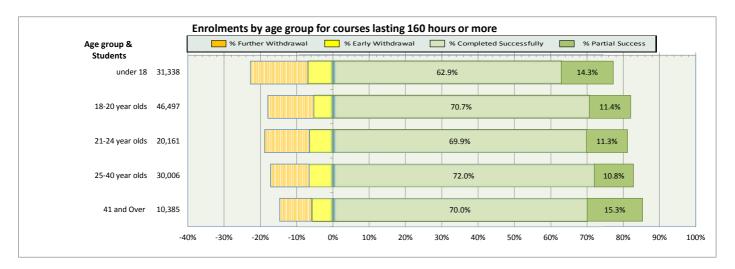

College                                         | 47 |
| 11. Glasgow Kelvin College                                        | 52 |
| 12. New College Lanarkshire                                       | 57 |
| 13. Newbattle Abbey College                                       | 62 |
| 14. North East Scotland College                                   | 64 |
| 15. Scotland's Rural College (SRUC)                               | 69 |
| 16. South Lanarkshire College                                     | 74 |
| 17. University of the Highlands and Islands (associated colleges) | 79 |
| 18. West College Scotland                                         | 82 |
| 19. West Lothian College                                          | 87 |

#### Scotland's Colleges 2015-16 Performance Indicators

























### **Ayrshire College**

























### **Borders College**

























### **City of Glasgow College**

























### **Dumfries and Galloway College**

























### **Dundee and Angus College**

























### **Edinburgh College**

























## Fife College

























## **Forth Valley College**

























## **Glasgow Clyde College**

























## **Glasgow Kelvin College**

























# New College Lanarkshire

























### **Newbattle Abbey College**













### **North East Scotland College**

























## **Scotland's Rural College (SRUC)**





















## **South Lanarkshire College**