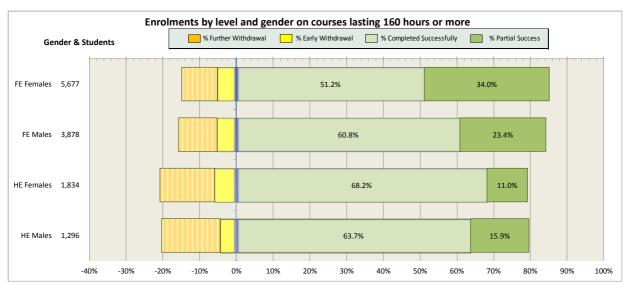

*

























### **City of Glasgow College**

























### **Dumfries and Galloway College**

























### **Dundee and Angus College**

























### **Edinburgh College**

























## Fife College

























## **Forth Valley College**

























## **Glasgow Clyde College**

























## **Glasgow Kelvin College**

























# New College Lanarkshire

























### **Newbattle Abbey College**













### **North East Scotland College**

























## **Scotland's Rural College (SRUC)**





















## **South Lanarkshire College**











































## **West College Scotland**

























## **West Lothian College**