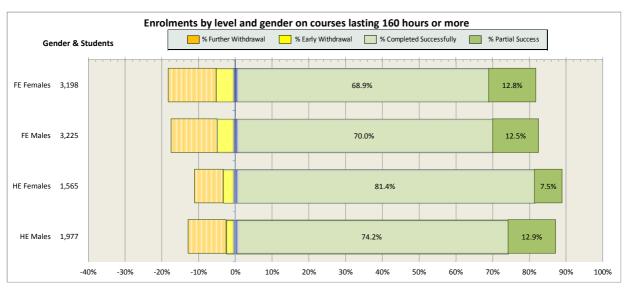

| 87 |

#### Scotland's Colleges 2015-16 Performance Indicators

























### **Ayrshire College**

























### **Borders College**

























### **City of Glasgow College**

























### **Dumfries and Galloway College**

























### **Dundee and Angus College**

























### **Edinburgh College**

























## Fife College

























## **Forth Valley College**

























## **Glasgow Clyde College**

























## **Glasgow Kelvin College**

























# New College Lanarkshire

























### **Newbattle Abbey College**













### **North East Scotland College**

























## **Scotland's Rural College (SRUC)**





















## **South Lanarkshire College**











































## **West College Scotland**

























## **West Lothian College**