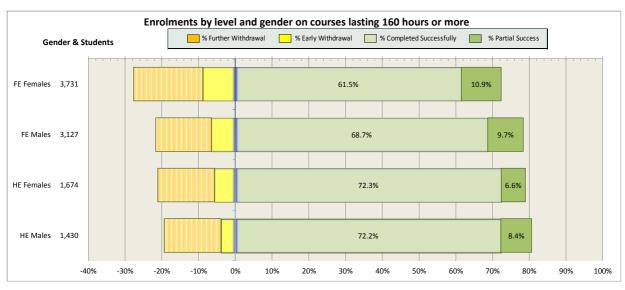

al College (SRUC)                               | 69 |
| 16. South Lanarkshire College                                     | 74 |
| 17. University of the Highlands and Islands (associated colleges) | 79 |
| 18. West College Scotland                                         | 82 |
| 19. West Lothian College                                          | 87 |

#### Scotland's Colleges 2015-16 Performance Indicators

























### **Ayrshire College**

























### **Borders College**

























### **City of Glasgow College**

























### **Dumfries and Galloway College**

























### **Dundee and Angus College**

























### **Edinburgh College**

























## Fife College

























## **Forth Valley College**

























## **Glasgow Clyde College**

























## **Glasgow Kelvin College**

























# New College Lanarkshire

























### **Newbattle Abbey College**













### **North East Scotland College**

























## **Scotland's Rural College (SRUC)**





















## **South Lanarkshire College**











































## **West College Scotland**

























## **West Lothian College**