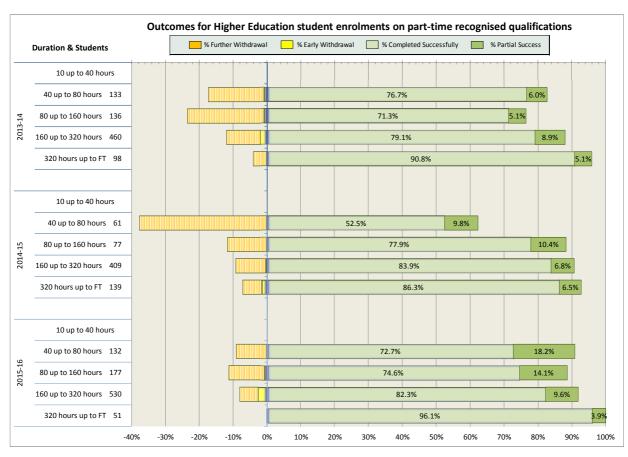

| 62 |
| 14. North East Scotland College                                   | 64 |
| 15. Scotland's Rural College (SRUC)                               | 69 |
| 16. South Lanarkshire College                                     | 74 |
| 17. University of the Highlands and Islands (associated colleges) | 79 |
| 18. West College Scotland                                         | 82 |
| 19. West Lothian College                                          | 87 |

#### Scotland's Colleges 2015-16 Performance Indicators

























### **Ayrshire College**

























### **Borders College**

























### **City of Glasgow College**

























### **Dumfries and Galloway College**

























### **Dundee and Angus College**

























### **Edinburgh College**

























## Fife College

























## **Forth Valley College**

























## **Glasgow Clyde College**

























## **Glasgow Kelvin College**

























# New College Lanarkshire

























### **Newbattle Abbey College**













### **North East Scotland College**

























## **Scotland's Rural College (SRUC)**





















## **South Lanarkshire College**











































## **West College Scotland**

























## **West Lothian College**