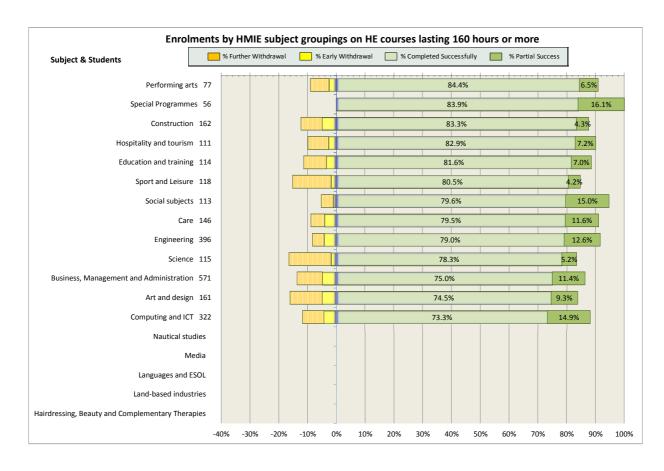

14. North East Scotland College                                   | 64 |
| 15. Scotland's Rural College (SRUC)                               | 69 |
| 16. South Lanarkshire College                                     | 74 |
| 17. University of the Highlands and Islands (associated colleges) | 79 |
| 18. West College Scotland                                         | 82 |
| 19. West Lothian College                                          | 87 |

#### Scotland's Colleges 2015-16 Performance Indicators

























### **Ayrshire College**

























### **Borders College**

























### **City of Glasgow College**

























### **Dumfries and Galloway College**

























### **Dundee and Angus College**

























### **Edinburgh College**

























## Fife College

























## **Forth Valley College**

























## **Glasgow Clyde College**

























## **Glasgow Kelvin College**

























# New College Lanarkshire

























### **Newbattle Abbey College**













### **North East Scotland College**

























## **Scotland's Rural College (SRUC)**





















## **South Lanarkshire College**











































## **West College Scotland**

























## **West Lothian College**