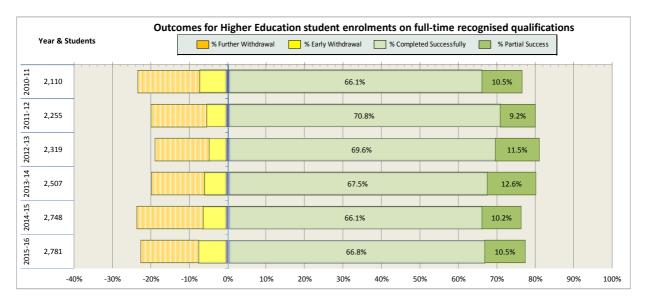

9 |
| 18. West College Scotland                                         | 82 |
| 19. West Lothian College                                          | 87 |

#### Scotland's Colleges 2015-16 Performance Indicators

























### **Ayrshire College**

























### **Borders College**

























### **City of Glasgow College**

























### **Dumfries and Galloway College**

























### **Dundee and Angus College**

























### **Edinburgh College**

























## Fife College

























## **Forth Valley College**

























## **Glasgow Clyde College**

























## **Glasgow Kelvin College**

























# New College Lanarkshire

























### **Newbattle Abbey College**













### **North East Scotland College**

























## **Scotland's Rural College (SRUC)**





















## **South Lanarkshire College**











































## **West College Scotland**

























## **West Lothian College**