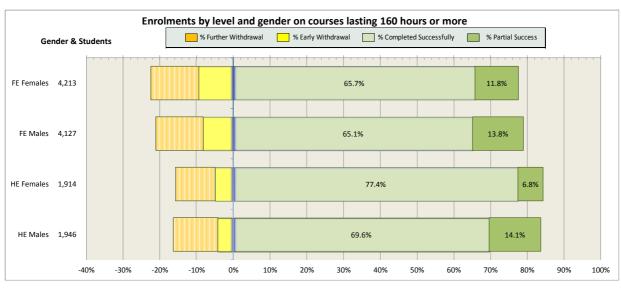

| 74 |
| 17. University of the Highlands and Islands (associated colleges) | 79 |
| 18. West College Scotland                                         | 82 |
| 19. West Lothian College                                          | 87 |

#### Scotland's Colleges 2015-16 Performance Indicators

























### **Ayrshire College**

























### **Borders College**

























### **City of Glasgow College**

























### **Dumfries and Galloway College**

























### **Dundee and Angus College**

























### **Edinburgh College**

























## Fife College

























## **Forth Valley College**

























## **Glasgow Clyde College**

























## **Glasgow Kelvin College**

























# New College Lanarkshire

























### **Newbattle Abbey College**













### **North East Scotland College**

























## **Scotland's Rural College (SRUC)**





















## **South Lanarkshire College**











































## **West College Scotland**

























## **West Lothian College**