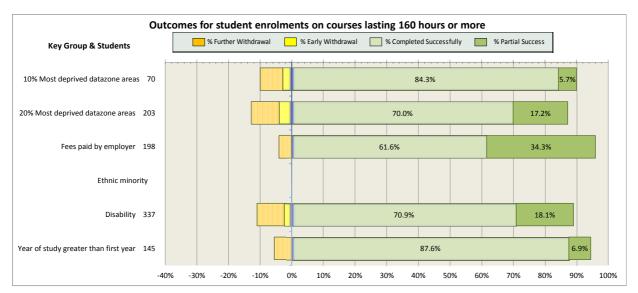

2015-16 Performance Indicators

























### **Ayrshire College**

























### **Borders College**

























### **City of Glasgow College**

























### **Dumfries and Galloway College**

























### **Dundee and Angus College**

























### **Edinburgh College**

























## Fife College

























## **Forth Valley College**

























## **Glasgow Clyde College**

























## **Glasgow Kelvin College**

























# New College Lanarkshire

























### **Newbattle Abbey College**













### **North East Scotland College**

























## **Scotland's Rural College (SRUC)**





















## **South Lanarkshire College**











































## **West College Scotland**

























## **West Lothian College**