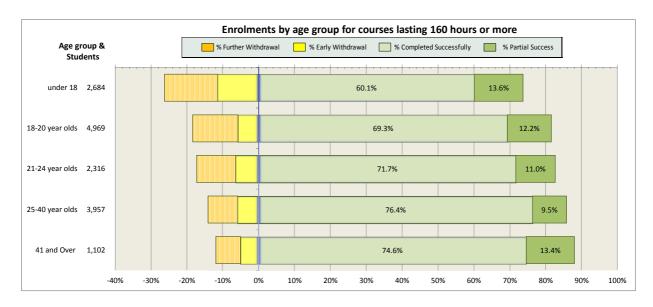

| 64 |
| 15. Scotland's Rural College (SRUC)                               | 69 |
| 16. South Lanarkshire College                                     | 74 |
| 17. University of the Highlands and Islands (associated colleges) | 79 |
| 18. West College Scotland                                         | 82 |
| 19. West Lothian College                                          | 87 |

#### Scotland's Colleges 2015-16 Performance Indicators

























### **Ayrshire College**

























### **Borders College**

























### **City of Glasgow College**

























### **Dumfries and Galloway College**

























### **Dundee and Angus College**

























### **Edinburgh College**

























## Fife College

























## **Forth Valley College**

























## **Glasgow Clyde College**

























## **Glasgow Kelvin College**

























# New College Lanarkshire

























### **Newbattle Abbey College**













### **North East Scotland College**

























## **Scotland's Rural College (SRUC)**





















## **South Lanarkshire College**











































## **West College Scotland**

























## **West Lothian College**