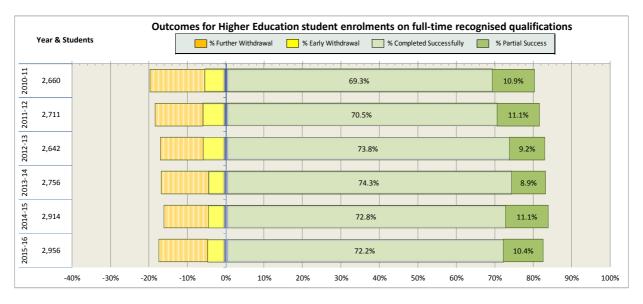

| 74 |
| 17. University of the Highlands and Islands (associated colleges) | 79 |
| 18. West College Scotland                                         | 82 |
| 19. West Lothian College                                          | 87 |

#### Scotland's Colleges 2015-16 Performance Indicators

























### **Ayrshire College**

























### **Borders College**

























### **City of Glasgow College**

























### **Dumfries and Galloway College**

























### **Dundee and Angus College**

























### **Edinburgh College**

























## Fife College

























## **Forth Valley College**

























## **Glasgow Clyde College**

























## **Glasgow Kelvin College**

























# New College Lanarkshire

























### **Newbattle Abbey College**













### **North East Scotland College**

























## **Scotland's Rural College (SRUC)**





















## **South Lanarkshire College**











































## **West College Scotland**

























## **West Lothian College**