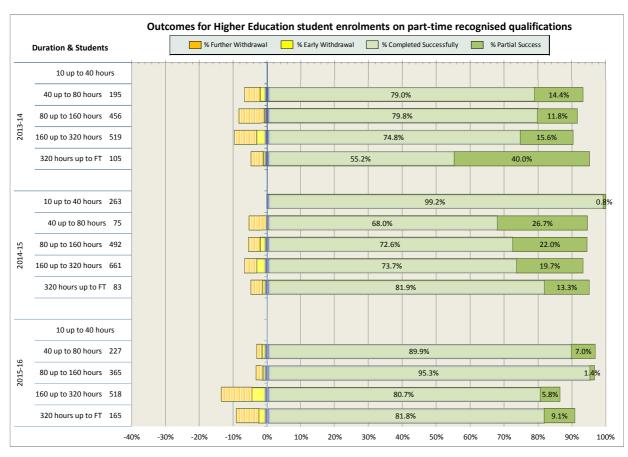

land's Rural College (SRUC)                               | 69 |
| 16. South Lanarkshire College                                     | 74 |
| 17. University of the Highlands and Islands (associated colleges) | 79 |
| 18. West College Scotland                                         | 82 |
| 19. West Lothian College                                          | 87 |

#### Scotland's Colleges 2015-16 Performance Indicators

























### **Ayrshire College**

























### **Borders College**

























### **City of Glasgow College**

























### **Dumfries and Galloway College**

























### **Dundee and Angus College**

























### **Edinburgh College**

























## Fife College

























## **Forth Valley College**

























## **Glasgow Clyde College**

























## **Glasgow Kelvin College**

























# New College Lanarkshire

























### **Newbattle Abbey College**













### **North East Scotland College**

























## **Scotland's Rural College (SRUC)**





















## **South Lanarkshire College**











































## **West College Scotland**

























## **West Lothian College**