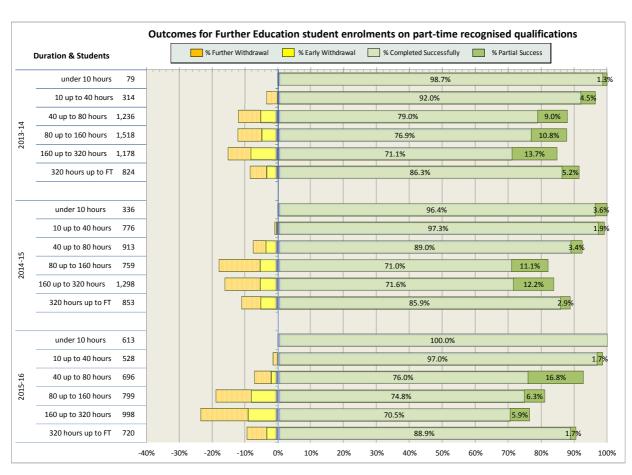

of the Highlands and Islands (associated colleges) | 79 |
| 18. West College Scotland                                         | 82 |
| 19. West Lothian College                                          | 87 |

#### Scotland's Colleges 2015-16 Performance Indicators

























### **Ayrshire College**

























### **Borders College**

























### **City of Glasgow College**

























### **Dumfries and Galloway College**

























### **Dundee and Angus College**

























### **Edinburgh College**

























## Fife College

























## **Forth Valley College**

























## **Glasgow Clyde College**

























## **Glasgow Kelvin College**

























# New College Lanarkshire

























### **Newbattle Abbey College**













### **North East Scotland College**

























## **Scotland's Rural College (SRUC)**





















## **South Lanarkshire College**











































## **West College Scotland**

























## **West Lothian College**