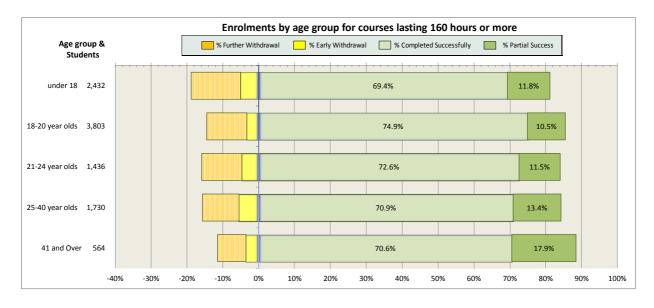

| 87 |

#### Scotland's Colleges 2015-16 Performance Indicators

























### **Ayrshire College**

























### **Borders College**

























### **City of Glasgow College**

























### **Dumfries and Galloway College**

























### **Dundee and Angus College**

























### **Edinburgh College**

























## Fife College

























## **Forth Valley College**

























## **Glasgow Clyde College**

























## **Glasgow Kelvin College**

























# New College Lanarkshire

























### **Newbattle Abbey College**













### **North East Scotland College**

























## **Scotland's Rural College (SRUC)**





















## **South Lanarkshire College**











































## **West College Scotland**

























## **West Lothian College**