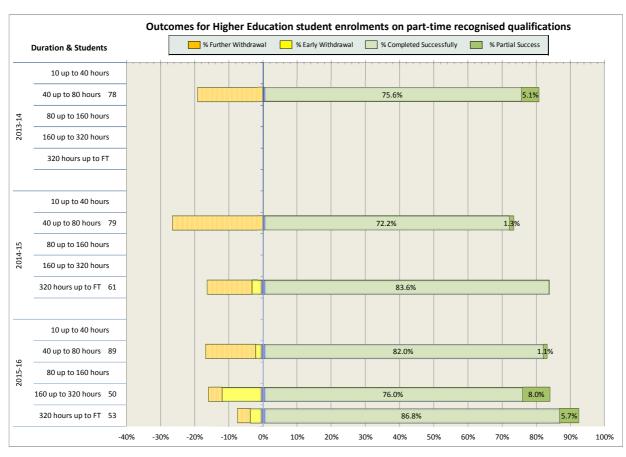

attle Abbey College                                       | 62 |
| 14. North East Scotland College                                   | 64 |
| 15. Scotland's Rural College (SRUC)                               | 69 |
| 16. South Lanarkshire College                                     | 74 |
| 17. University of the Highlands and Islands (associated colleges) | 79 |
| 18. West College Scotland                                         | 82 |
| 19. West Lothian College                                          | 87 |

#### Scotland's Colleges 2015-16 Performance Indicators

























### **Ayrshire College**

























### **Borders College**

























### **City of Glasgow College**

























### **Dumfries and Galloway College**

























### **Dundee and Angus College**

























### **Edinburgh College**

























## Fife College

























## **Forth Valley College**

























## **Glasgow Clyde College**

























## **Glasgow Kelvin College**

























# New College Lanarkshire

























### **Newbattle Abbey College**













### **North East Scotland College**

























## **Scotland's Rural College (SRUC)**





















## **South Lanarkshire College**











































## **West College Scotland**

























## **West Lothian College**