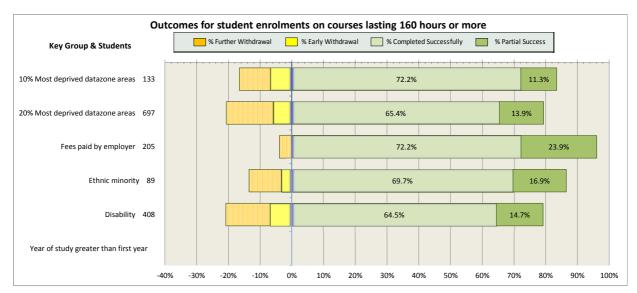

e**

























### **Dumfries and Galloway College**

























### **Dundee and Angus College**

























### **Edinburgh College**

























## Fife College

























## **Forth Valley College**

























## **Glasgow Clyde College**

























## **Glasgow Kelvin College**

























# New College Lanarkshire

























### **Newbattle Abbey College**













### **North East Scotland College**

























## **Scotland's Rural College (SRUC)**





















## **South Lanarkshire College**











































## **West College Scotland**

























## **West Lothian College**