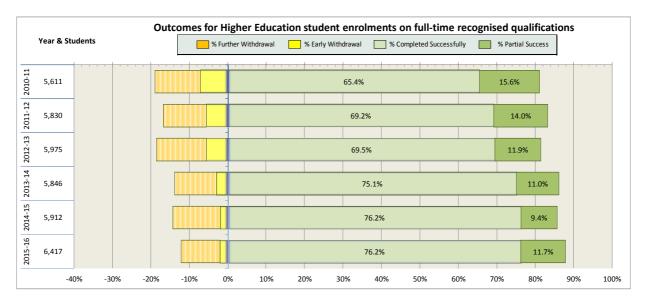

narkshire                                       | 57 |
| 13. Newbattle Abbey College                                       | 62 |
| 14. North East Scotland College                                   | 64 |
| 15. Scotland's Rural College (SRUC)                               | 69 |
| 16. South Lanarkshire College                                     | 74 |
| 17. University of the Highlands and Islands (associated colleges) | 79 |
| 18. West College Scotland                                         | 82 |
| 19. West Lothian College                                          | 87 |

#### Scotland's Colleges 2015-16 Performance Indicators

























### **Ayrshire College**

























### **Borders College**

























### **City of Glasgow College**

























### **Dumfries and Galloway College**

























### **Dundee and Angus College**

























### **Edinburgh College**

























## Fife College

























## **Forth Valley College**

























## **Glasgow Clyde College**

























## **Glasgow Kelvin College**

























# New College Lanarkshire

























### **Newbattle Abbey College**













### **North East Scotland College**

























## **Scotland's Rural College (SRUC)**





















## **South Lanarkshire College**











































## **West College Scotland**

























## **West Lothian College**