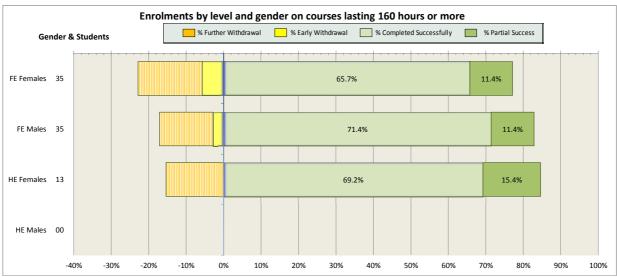

| 82 |
| 19. West Lothian College                                          | 87 |

#### Scotland's Colleges 2015-16 Performance Indicators

























### **Ayrshire College**

























### **Borders College**

























### **City of Glasgow College**

























### **Dumfries and Galloway College**

























### **Dundee and Angus College**

























### **Edinburgh College**

























## Fife College

























## **Forth Valley College**

























## **Glasgow Clyde College**

























## **Glasgow Kelvin College**

























# New College Lanarkshire

























### **Newbattle Abbey College**













### **North East Scotland College**

























## **Scotland's Rural College (SRUC)**





















## **South Lanarkshire College**











































## **West College Scotland**

























## **West Lothian College**