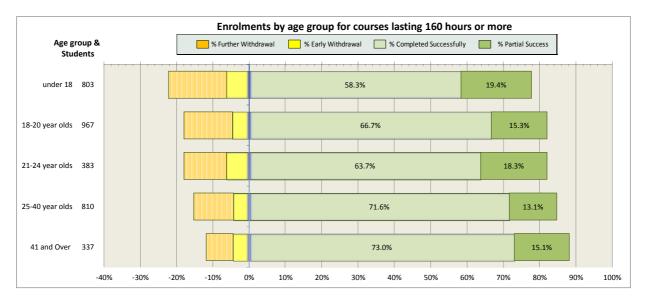

w College**

























### **Dumfries and Galloway College**

























### **Dundee and Angus College**

























### **Edinburgh College**

























## Fife College

























## **Forth Valley College**

























## **Glasgow Clyde College**

























## **Glasgow Kelvin College**

























# New College Lanarkshire

























### **Newbattle Abbey College**













### **North East Scotland College**

























## **Scotland's Rural College (SRUC)**





















## **South Lanarkshire College**











































## **West College Scotland**

























## **West Lothian College**