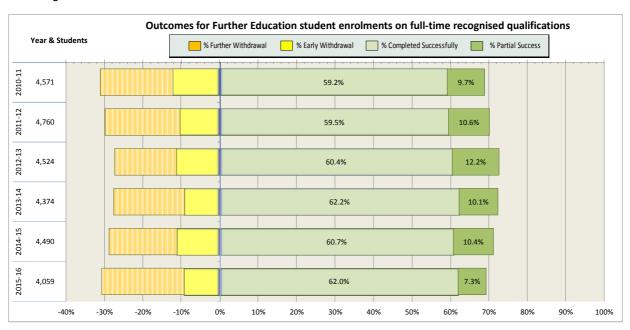

15. Scotland's Rural College (SRUC)                               | 69 |
| 16. South Lanarkshire College                                     | 74 |
| 17. University of the Highlands and Islands (associated colleges) | 79 |
| 18. West College Scotland                                         | 82 |
| 19. West Lothian College                                          | 87 |

#### Scotland's Colleges 2015-16 Performance Indicators

























### **Ayrshire College**

























### **Borders College**

























### **City of Glasgow College**

























### **Dumfries and Galloway College**

























### **Dundee and Angus College**

























### **Edinburgh College**

























## Fife College

























## **Forth Valley College**

























## **Glasgow Clyde College**

























## **Glasgow Kelvin College**

























# New College Lanarkshire

























### **Newbattle Abbey College**













### **North East Scotland College**

























## **Scotland's Rural College (SRUC)**





















## **South Lanarkshire College**











































## **West College Scotland**

























## **West Lothian College**