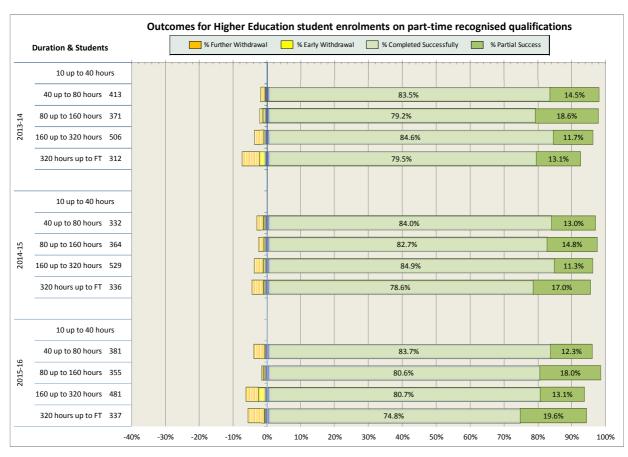

| 87 |

#### Scotland's Colleges 2015-16 Performance Indicators

























### **Ayrshire College**

























### **Borders College**

























### **City of Glasgow College**

























### **Dumfries and Galloway College**

























### **Dundee and Angus College**

























### **Edinburgh College**

























## Fife College

























## **Forth Valley College**

























## **Glasgow Clyde College**

























## **Glasgow Kelvin College**

























# New College Lanarkshire

























### **Newbattle Abbey College**













### **North East Scotland College**

























## **Scotland's Rural College (SRUC)**





















## **South Lanarkshire College**











































## **West College Scotland**

























## **West Lothian College**