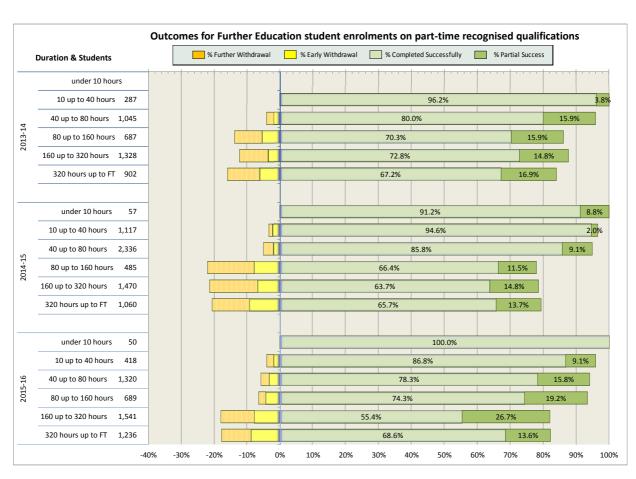

| 47 |
| 11. Glasgow Kelvin College                                        | 52 |
| 12. New College Lanarkshire                                       | 57 |
| 13. Newbattle Abbey College                                       | 62 |
| 14. North East Scotland College                                   | 64 |
| 15. Scotland's Rural College (SRUC)                               | 69 |
| 16. South Lanarkshire College                                     | 74 |
| 17. University of the Highlands and Islands (associated colleges) | 79 |
| 18. West College Scotland                                         | 82 |
| 19. West Lothian College                                          | 87 |

#### Scotland's Colleges 2015-16 Performance Indicators

























### **Ayrshire College**

























### **Borders College**

























### **City of Glasgow College**

























### **Dumfries and Galloway College**

























### **Dundee and Angus College**

























### **Edinburgh College**

























## Fife College

























## **Forth Valley College**

























## **Glasgow Clyde College**

























## **Glasgow Kelvin College**

























# New College Lanarkshire

























### **Newbattle Abbey College**













### **North East Scotland College**

























## **Scotland's Rural College (SRUC)**





















## **South Lanarkshire College**











































## *