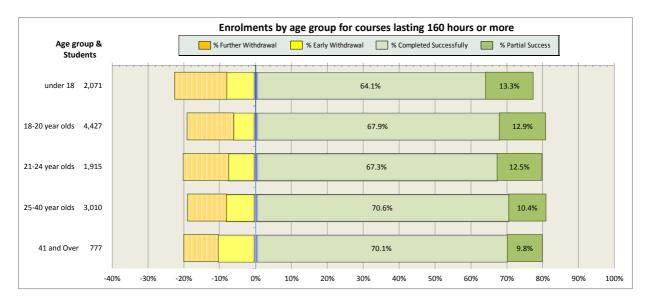

| 74 |
| 17. University of the Highlands and Islands (associated colleges) | 79 |
| 18. West College Scotland                                         | 82 |
| 19. West Lothian College                                          | 87 |

#### Scotland's Colleges 2015-16 Performance Indicators

























### **Ayrshire College**

























### **Borders College**

























### **City of Glasgow College**

























### **Dumfries and Galloway College**

























### **Dundee and Angus College**

























### **Edinburgh College**

























## Fife College

























## **Forth Valley College**

























## **Glasgow Clyde College**

























## **Glasgow Kelvin College**

























# New College Lanarkshire

























### **Newbattle Abbey College**













### **North East Scotland College**

























## **Scotland's Rural College (SRUC)**





















## **South Lanarkshire College**











































## **West College Scotland**

























## **West Lothian College**