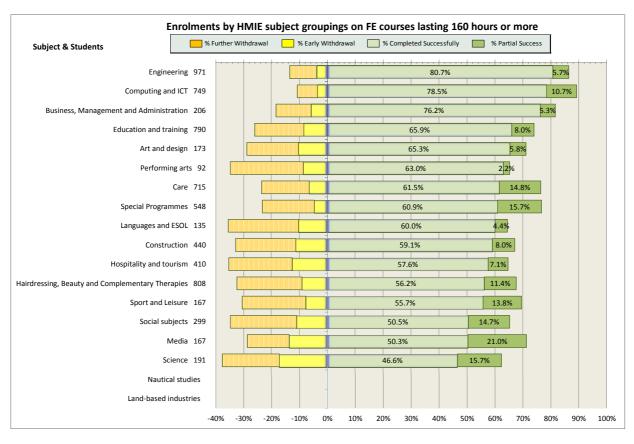

Rural College (SRUC)                               | 69 |
| 16. South Lanarkshire College                                     | 74 |
| 17. University of the Highlands and Islands (associated colleges) | 79 |
| 18. West College Scotland                                         | 82 |
| 19. West Lothian College                                          | 87 |

#### Scotland's Colleges 2015-16 Performance Indicators

























### **Ayrshire College**

























### **Borders College**

























### **City of Glasgow College**

























### **Dumfries and Galloway College**

























### **Dundee and Angus College**

























### **Edinburgh College**

























## Fife College

























## **Forth Valley College**

























## **Glasgow Clyde College**

























## **Glasgow Kelvin College**

























# New College Lanarkshire

























### **Newbattle Abbey College**













### **North East Scotland College**

























## **Scotland's Rural College (SRUC)**





















## **South Lanarkshire College**











































## **West College Scotland**

























## **West Lothian College**