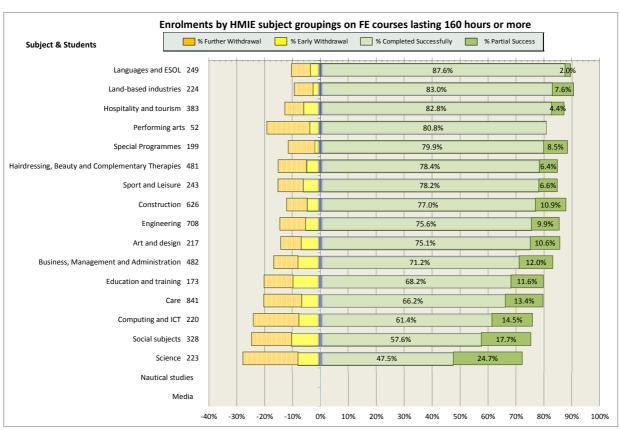

| 14. North East Scotland College                                   | 64 |
| 15. Scotland's Rural College (SRUC)                               | 69 |
| 16. South Lanarkshire College                                     | 74 |
| 17. University of the Highlands and Islands (associated colleges) | 79 |
| 18. West College Scotland                                         | 82 |
| 19. West Lothian College                                          | 87 |

#### Scotland's Colleges 2015-16 Performance Indicators

























### **Ayrshire College**

























### **Borders College**

























### **City of Glasgow College**

























### **Dumfries and Galloway College**

























### **Dundee and Angus College**

























### **Edinburgh College**

























## Fife College

























## **Forth Valley College**

























## **Glasgow Clyde College**

























## **Glasgow Kelvin College**

























# New College Lanarkshire

























### **Newbattle Abbey College**













### **North East Scotland College**

























## **Scotland's Rural College (SRUC)**





















## **South Lanarkshire College**











































## **West College Scotland**

























## **West Lothian College**