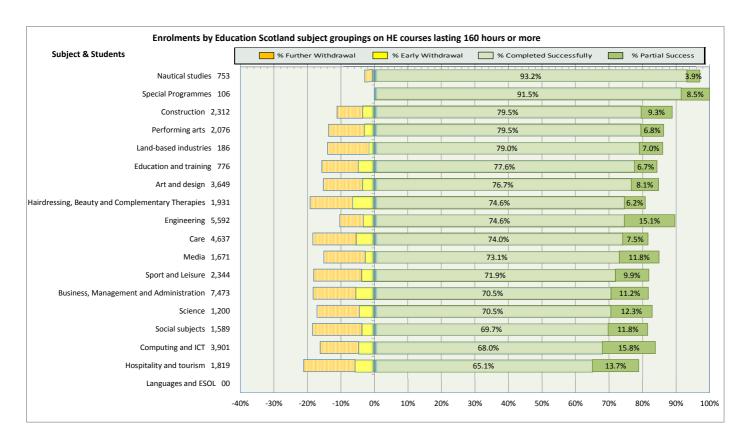

ege                                         | 47 |
| 11. Glasgow Kelvin College                                        | 52 |
| 12. New College Lanarkshire                                       | 57 |
| 13. Newbattle Abbey College                                       | 62 |
| 14. North East Scotland College                                   | 64 |
| 15. Scotland's Rural College (SRUC)                               | 69 |
| 16. South Lanarkshire College                                     | 74 |
| 17. University of the Highlands and Islands (associated colleges) | 79 |
| 18. West College Scotland                                         | 82 |
| 19. West Lothian College                                          | 87 |

#### Scotland's Colleges 2015-16 Performance Indicators

























### **Ayrshire College**

























### **Borders College**

























### **City of Glasgow College**

























### **Dumfries and Galloway College**

























### **Dundee and Angus College**

























### **Edinburgh College**

























## Fife College

























## **Forth Valley College**

























## **Glasgow Clyde College**

























## **Glasgow Kelvin College**

























# New College Lanarkshire

























### **Newbattle Abbey College**













### **North East Scotland College**

























## **Scotland's Rural College (SRUC)**





















## **South Lanarkshire College**