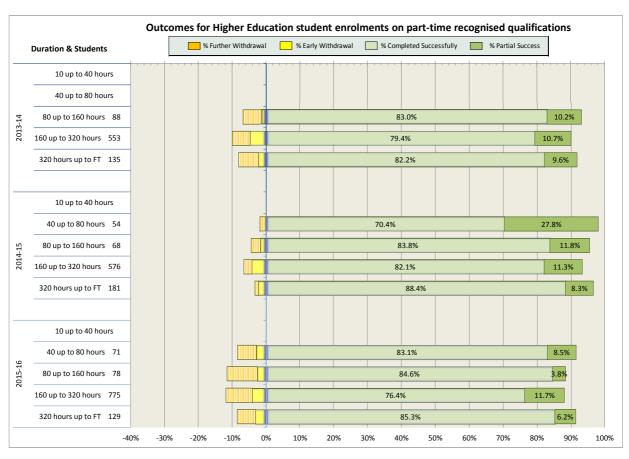

| 74 |
| 17. University of the Highlands and Islands (associated colleges) | 79 |
| 18. West College Scotland                                         | 82 |
| 19. West Lothian College                                          | 87 |

#### Scotland's Colleges 2015-16 Performance Indicators

























### **Ayrshire College**

























### **Borders College**

























### **City of Glasgow College**

























### **Dumfries and Galloway College**

























### **Dundee and Angus College**

























### **Edinburgh College**

























## Fife College

























## **Forth Valley College**

























## **Glasgow Clyde College**

























## **Glasgow Kelvin College**

























# New College Lanarkshire

























### **Newbattle Abbey College**













### **North East Scotland College**

























## **Scotland's Rural College (SRUC)**





















## **South Lanarkshire College**











































## **West College Scotland**

























## **West Lothian College**