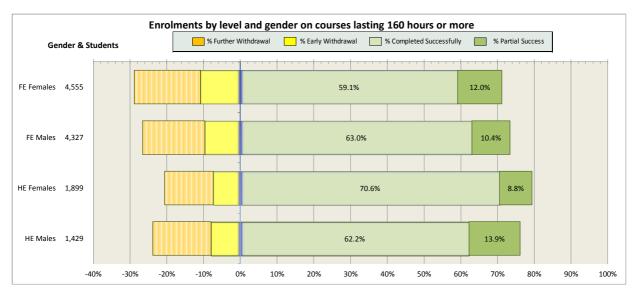

st College Scotland                                         | 82 |
| 19. West Lothian College                                          | 87 |

#### Scotland's Colleges 2015-16 Performance Indicators

























### **Ayrshire College**

























### **Borders College**

























### **City of Glasgow College**

























### **Dumfries and Galloway College**

























### **Dundee and Angus College**

























### **Edinburgh College**

























## Fife College

























## **Forth Valley College**

























## **Glasgow Clyde College**

























## **Glasgow Kelvin College**

























# New College Lanarkshire

























### **Newbattle Abbey College**













### **North East Scotland College**

























## **Scotland's Rural College (SRUC)**





















## **South Lanarkshire College**











































## **West College Scotland**

























## **West Lothian College**