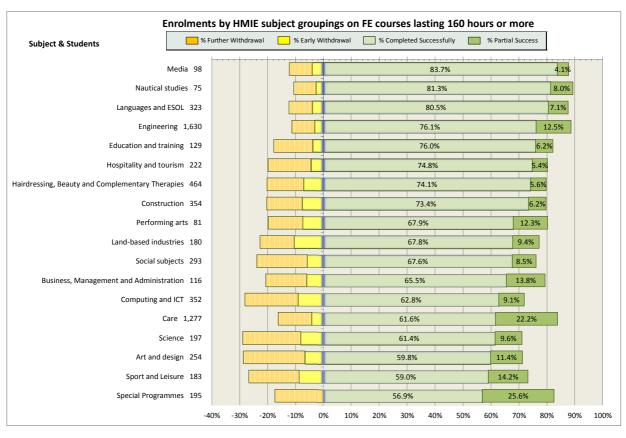

| 87 |

#### Scotland's Colleges 2015-16 Performance Indicators

























### **Ayrshire College**

























### **Borders College**

























### **City of Glasgow College**

























### **Dumfries and Galloway College**

























### **Dundee and Angus College**

























### **Edinburgh College**

























## Fife College

























## **Forth Valley College**

























## **Glasgow Clyde College**

























## **Glasgow Kelvin College**

























# New College Lanarkshire

























### **Newbattle Abbey College**













### **North East Scotland College**

























## **Scotland's Rural College (SRUC)**





















## **South Lanarkshire College**











































## **West College Scotland**

























## **West Lothian College**