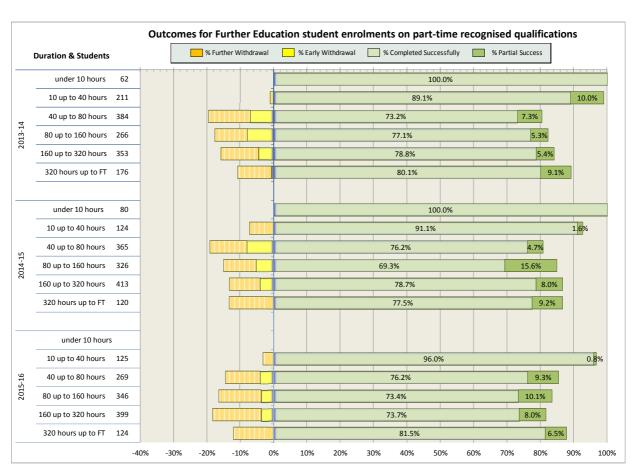

| 52 |
| 12. New College Lanarkshire                                       | 57 |
| 13. Newbattle Abbey College                                       | 62 |
| 14. North East Scotland College                                   | 64 |
| 15. Scotland's Rural College (SRUC)                               | 69 |
| 16. South Lanarkshire College                                     | 74 |
| 17. University of the Highlands and Islands (associated colleges) | 79 |
| 18. West College Scotland                                         | 82 |
| 19. West Lothian College                                          | 87 |

#### Scotland's Colleges 2015-16 Performance Indicators

























### **Ayrshire College**

























### **Borders College**

























### **City of Glasgow College**

























### **Dumfries and Galloway College**

























### **Dundee and Angus College**

























### **Edinburgh College**

























## Fife College

























## **Forth Valley College**

























## **Glasgow Clyde College**

























## **Glasgow Kelvin College**

























# New College Lanarkshire

























### **Newbattle Abbey College**













### **North East Scotland College**

























## **Scotland's Rural College (SRUC)**





















## **South Lanarkshire College**











































## **West College Scotland**