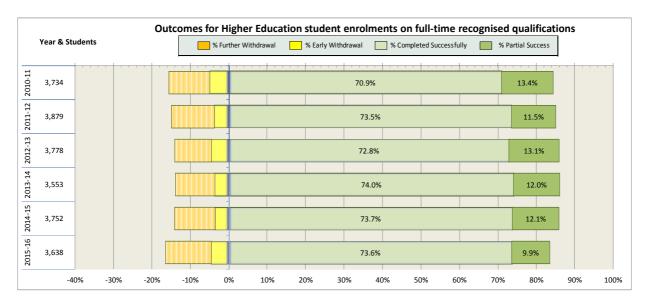

| 64 |
| 15. Scotland's Rural College (SRUC)                               | 69 |
| 16. South Lanarkshire College                                     | 74 |
| 17. University of the Highlands and Islands (associated colleges) | 79 |
| 18. West College Scotland                                         | 82 |
| 19. West Lothian College                                          | 87 |

#### Scotland's Colleges 2015-16 Performance Indicators

























### **Ayrshire College**

























### **Borders College**

























### **City of Glasgow College**

























### **Dumfries and Galloway College**

























### **Dundee and Angus College**

























### **Edinburgh College**

























## Fife College

























## **Forth Valley College**

























## **Glasgow Clyde College**

























## **Glasgow Kelvin College**

























# New College Lanarkshire

























### **Newbattle Abbey College**













### **North East Scotland College**

























## **Scotland's Rural College (SRUC)**





















## **South Lanarkshire College**











































## **West College Scotland**

























## **West Lothian College**