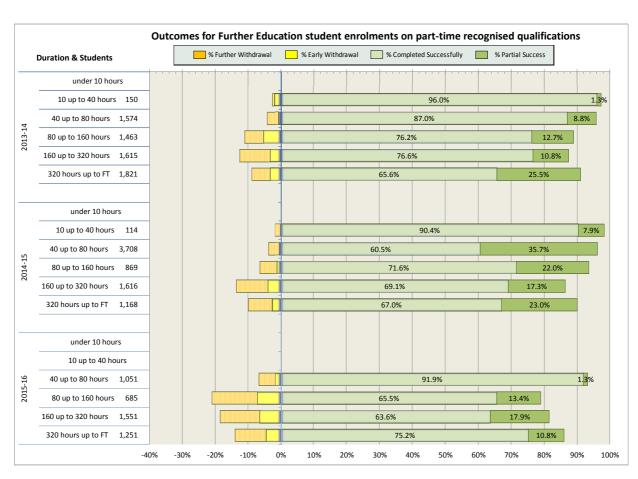

. Scotland's Rural College (SRUC)                               | 69 |
| 16. South Lanarkshire College                                     | 74 |
| 17. University of the Highlands and Islands (associated colleges) | 79 |
| 18. West College Scotland                                         | 82 |
| 19. West Lothian College                                          | 87 |

#### Scotland's Colleges 2015-16 Performance Indicators

























### **Ayrshire College**

























### **Borders College**

























### **City of Glasgow College**

























### **Dumfries and Galloway College**

























### **Dundee and Angus College**

























### **Edinburgh College**

























## Fife College

























## **Forth Valley College**

























## **Glasgow Clyde College**

























## **Glasgow Kelvin College**

























# New College Lanarkshire

























### **Newbattle Abbey College**













### **North East Scotland College**

























## **Scotland's Rural College (SRUC)**





















## **South Lanarkshire College**











































## **West College Scotland**

























## **West Lothian College**