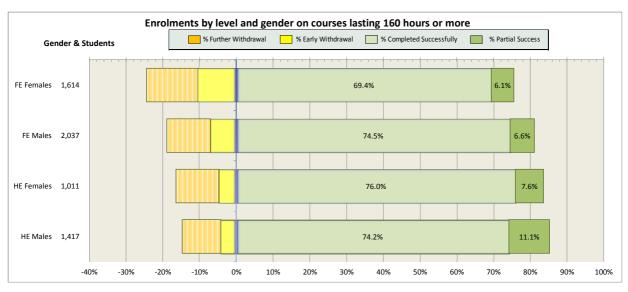

s and Islands (associated colleges) | 79 |
| 18. West College Scotland                                         | 82 |
| 19. West Lothian College                                          | 87 |

#### Scotland's Colleges 2015-16 Performance Indicators

























### **Ayrshire College**

























### **Borders College**

























### **City of Glasgow College**

























### **Dumfries and Galloway College**

























### **Dundee and Angus College**

























### **Edinburgh College**

























## Fife College

























## **Forth Valley College**

























## **Glasgow Clyde College**

























## **Glasgow Kelvin College**

























# New College Lanarkshire

























### **Newbattle Abbey College**













### **North East Scotland College**

























## **Scotland's Rural College (SRUC)**





















## **South Lanarkshire College**











































## **West College Scotland**

























## **West Lothian College**