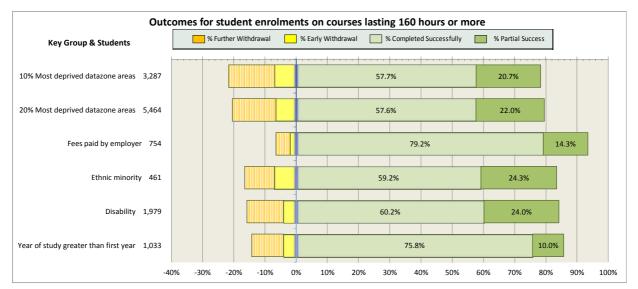

### **City of Glasgow College**

























### **Dumfries and Galloway College**

























### **Dundee and Angus College**

























### **Edinburgh College**

























## Fife College

























## **Forth Valley College**

























## **Glasgow Clyde College**

























## **Glasgow Kelvin College**

























# New College Lanarkshire

























### **Newbattle Abbey College**













### **North East Scotland College**

























## **Scotland's Rural College (SRUC)**





















## **South Lanarkshire College**











































## **West College Scotland**

























## **West Lothian College**