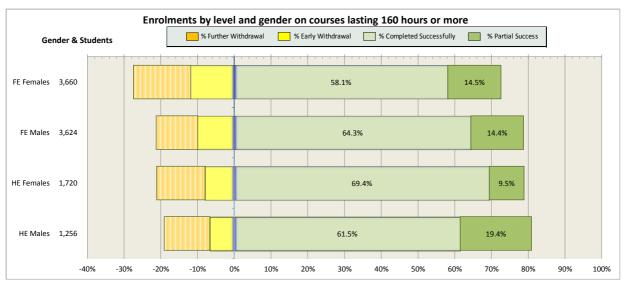

11. Glasgow Kelvin College                                        | 52 |
| 12. New College Lanarkshire                                       | 57 |
| 13. Newbattle Abbey College                                       | 62 |
| 14. North East Scotland College                                   | 64 |
| 15. Scotland's Rural College (SRUC)                               | 69 |
| 16. South Lanarkshire College                                     | 74 |
| 17. University of the Highlands and Islands (associated colleges) | 79 |
| 18. West College Scotland                                         | 82 |
| 19. West Lothian College                                          | 87 |

#### Scotland's Colleges 2015-16 Performance Indicators

























### **Ayrshire College**

























### **Borders College**

























### **City of Glasgow College**

























### **Dumfries and Galloway College**

























### **Dundee and Angus College**

























### **Edinburgh College**

























## Fife College

























## **Forth Valley College**

























## **Glasgow Clyde College**

























## **Glasgow Kelvin College**

























# New College Lanarkshire

























### **Newbattle Abbey College**













### **North East Scotland College**

























## **Scotland's Rural College (SRUC)**





















## **South Lanarkshire College**











































## **West College Sc