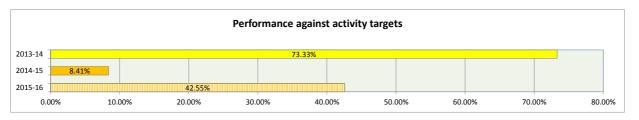

| 82 |
| 19. West Lothian College                                          | 87 |

#### Scotland's Colleges 2015-16 Performance Indicators

























### **Ayrshire College**

























### **Borders College**

























### **City of Glasgow College**

























### **Dumfries and Galloway College**

























### **Dundee and Angus College**

























### **Edinburgh College**

























## Fife College

























## **Forth Valley College**

























## **Glasgow Clyde College**

























## **Glasgow Kelvin College**

























# New College Lanarkshire

























### **Newbattle Abbey College**













### **North East Scotland College**

























## **Scotland's Rural College (SRUC)**





















## **South Lanarkshire College**











































## **West College Scotland**

























## **West Lothian College**