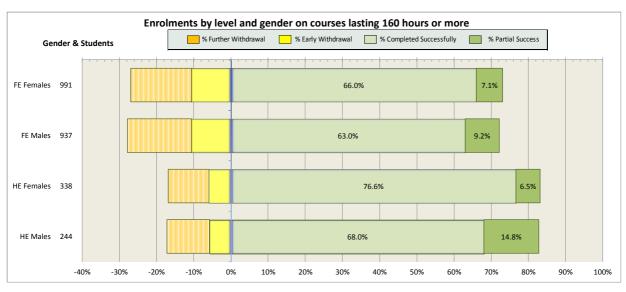

y College                                       | 62 |
| 14. North East Scotland College                                   | 64 |
| 15. Scotland's Rural College (SRUC)                               | 69 |
| 16. South Lanarkshire College                                     | 74 |
| 17. University of the Highlands and Islands (associated colleges) | 79 |
| 18. West College Scotland                                         | 82 |
| 19. West Lothian College                                          | 87 |

#### Scotland's Colleges 2015-16 Performance Indicators

























### **Ayrshire College**

























### **Borders College**

























### **City of Glasgow College**

























### **Dumfries and Galloway College**

























### **Dundee and Angus College**

























### **Edinburgh College**

























## Fife College

























## **Forth Valley College**

























## **Glasgow Clyde College**

























## **Glasgow Kelvin College**

























# New College Lanarkshire

























### **Newbattle Abbey College**













### **North East Scotland College**

























## **Scotland's Rural College (SRUC)**





















## **South Lanarkshire College**











































## **West College Scotland**

























## **West Lothian College**