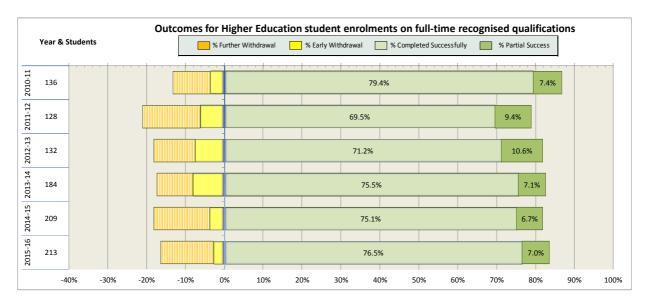

| 52 |
| 12. New College Lanarkshire                                       | 57 |
| 13. Newbattle Abbey College                                       | 62 |
| 14. North East Scotland College                                   | 64 |
| 15. Scotland's Rural College (SRUC)                               | 69 |
| 16. South Lanarkshire College                                     | 74 |
| 17. University of the Highlands and Islands (associated colleges) | 79 |
| 18. West College Scotland                                         | 82 |
| 19. West Lothian College                                          | 87 |

#### Scotland's Colleges 2015-16 Performance Indicators

























### **Ayrshire College**

























### **Borders College**

























### **City of Glasgow College**

























### **Dumfries and Galloway College**

























### **Dundee and Angus College**

























### **Edinburgh College**

























## Fife College

























## **Forth Valley College**

























## **Glasgow Clyde College**

























## **Glasgow Kelvin College**

























# New College Lanarkshire

























### **Newbattle Abbey College**













### **North East Scotland College**

























## **Scotland's Rural College (SRUC)**





















## **South Lanarkshire College**











































## **West College Scotland**

























##