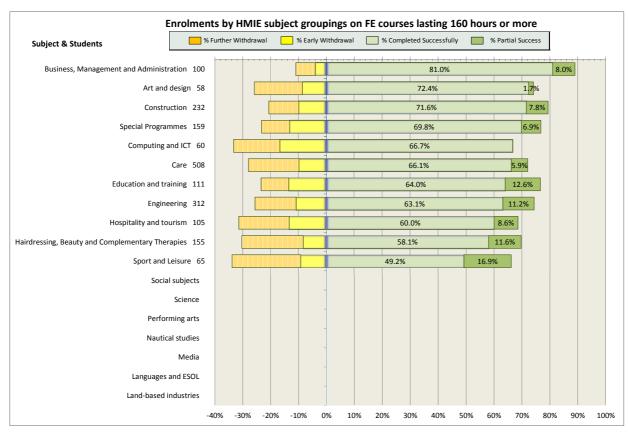

Abbey College                                       | 62 |
| 14. North East Scotland College                                   | 64 |
| 15. Scotland's Rural College (SRUC)                               | 69 |
| 16. South Lanarkshire College                                     | 74 |
| 17. University of the Highlands and Islands (associated colleges) | 79 |
| 18. West College Scotland                                         | 82 |
| 19. West Lothian College                                          | 87 |

#### Scotland's Colleges 2015-16 Performance Indicators

























### **Ayrshire College**

























### **Borders College**

























### **City of Glasgow College**

























### **Dumfries and Galloway College**

























### **Dundee and Angus College**

























### **Edinburgh College**

























## Fife College

























## **Forth Valley College**

























## **Glasgow Clyde College**

























## **Glasgow Kelvin College**

























# New College Lanarkshire

























### **Newbattle Abbey College**













### **North East Scotland College**

























## **Scotland's Rural College (SRUC)**





















## **South Lanarkshire College**











































## **West College Scotland**

























## **West Lothian College**