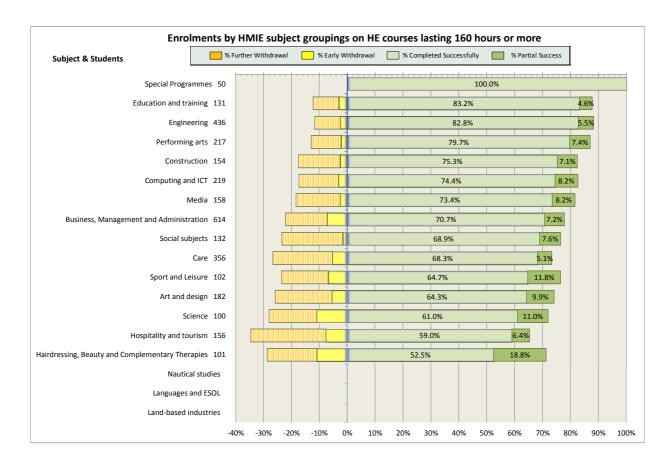

ural College (SRUC)                               | 69 |
| 16. South Lanarkshire College                                     | 74 |
| 17. University of the Highlands and Islands (associated colleges) | 79 |
| 18. West College Scotland                                         | 82 |
| 19. West Lothian College                                          | 87 |

#### Scotland's Colleges 2015-16 Performance Indicators

























### **Ayrshire College**

























### **Borders College**

























### **City of Glasgow College**

























### **Dumfries and Galloway College**

























### **Dundee and Angus College**

























### **Edinburgh College**

























## Fife College

























## **Forth Valley College**

























## **Glasgow Clyde College**

























## **Glasgow Kelvin College**

























# New College Lanarkshire

























### **Newbattle Abbey College**













### **North East Scotland College**

























## **Scotland's Rural College (SRUC)**





















## **South Lanarkshire College**











































## **West College Scotland**

























## **West Lothian College**