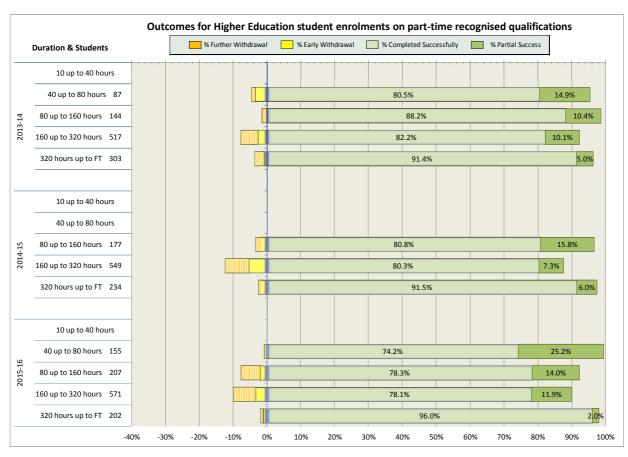

rkshire                                       | 57 |
| 13. Newbattle Abbey College                                       | 62 |
| 14. North East Scotland College                                   | 64 |
| 15. Scotland's Rural College (SRUC)                               | 69 |
| 16. South Lanarkshire College                                     | 74 |
| 17. University of the Highlands and Islands (associated colleges) | 79 |
| 18. West College Scotland                                         | 82 |
| 19. West Lothian College                                          | 87 |

#### Scotland's Colleges 2015-16 Performance Indicators

























### **Ayrshire College**

























### **Borders College**

























### **City of Glasgow College**

























### **Dumfries and Galloway College**

























### **Dundee and Angus College**

























### **Edinburgh College**

























## Fife College

























## **Forth Valley College**

























## **Glasgow Clyde College**

























## **Glasgow Kelvin College**

























# New College Lanarkshire

























### **Newbattle Abbey College**













### **North East Scotland College**

























## **Scotland's Rural College (SRUC)**





















## **South Lanarkshire College**











































## **West College Scotland**

























## **West Lothian College**