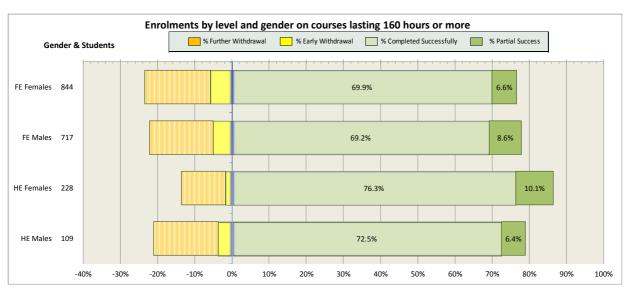

| 52 |
| 12. New College Lanarkshire                                       | 57 |
| 13. Newbattle Abbey College                                       | 62 |
| 14. North East Scotland College                                   | 64 |
| 15. Scotland's Rural College (SRUC)                               | 69 |
| 16. South Lanarkshire College                                     | 74 |
| 17. University of the Highlands and Islands (associated colleges) | 79 |
| 18. West College Scotland                                         | 82 |
| 19. West Lothian College                                          | 87 |

#### Scotland's Colleges 2015-16 Performance Indicators

























### **Ayrshire College**

























### **Borders College**

























### **City of Glasgow College**

























### **Dumfries and Galloway College**

























### **Dundee and Angus College**

























### **Edinburgh College**

























## Fife College

























## **Forth Valley College**

























## **Glasgow Clyde College**

























## **Glasgow Kelvin College**

























# New College Lanarkshire

























### **Newbattle Abbey College**













### **North East Scotland College**

























## **Scotland's Rural College (SRUC)**





















## **South Lanarkshire College**











































## **West College Scotland**

























## **West Lothi