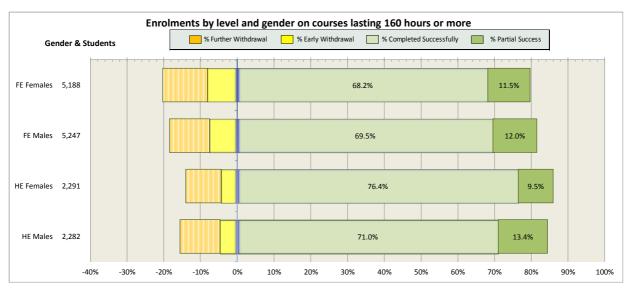

| 64 |
| 15. Scotland's Rural College (SRUC)                               | 69 |
| 16. South Lanarkshire College                                     | 74 |
| 17. University of the Highlands and Islands (associated colleges) | 79 |
| 18. West College Scotland                                         | 82 |
| 19. West Lothian College                                          | 87 |

#### Scotland's Colleges 2015-16 Performance Indicators

























### **Ayrshire College**

























### **Borders College**

























### **City of Glasgow College**

























### **Dumfries and Galloway College**

























### **Dundee and Angus College**

























### **Edinburgh College**

























## Fife College

























## **Forth Valley College**

























## **Glasgow Clyde College**

























## **Glasgow Kelvin College**

























# New College Lanarkshire

























### **Newbattle Abbey College**













### **North East Scotland College**

























## **Scotland's Rural College (SRUC)**





















## **South Lanarkshire College**











































## **West College Scotland**

























## **West Lothian College**