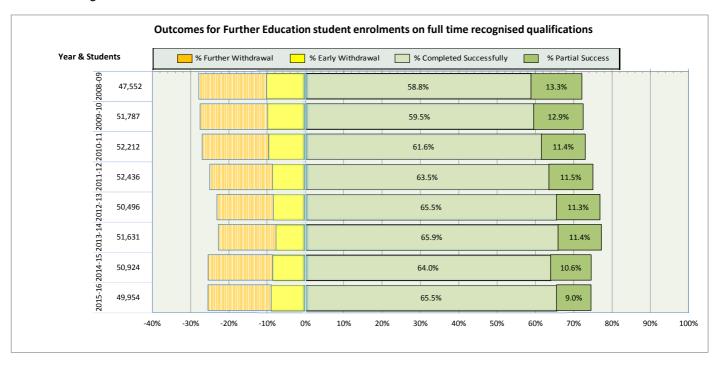

asgow Clyde College                                         | 47 |
| 11. Glasgow Kelvin College                                        | 52 |
| 12. New College Lanarkshire                                       | 57 |
| 13. Newbattle Abbey College                                       | 62 |
| 14. North East Scotland College                                   | 64 |
| 15. Scotland's Rural College (SRUC)                               | 69 |
| 16. South Lanarkshire College                                     | 74 |
| 17. University of the Highlands and Islands (associated colleges) | 79 |
| 18. West College Scotland                                         | 82 |
| 19. West Lothian College                                          | 87 |

#### Scotland's Colleges 2015-16 Performance Indicators

























### **Ayrshire College**

























### **Borders College**

























### **City of Glasgow College**

























### **Dumfries and Galloway College**

























### **Dundee and Angus College**

























### **Edinburgh College**

























## Fife College

























## **Forth Valley College**

























## **Glasgow Clyde College**

























## **Glasgow Kelvin College**

























# New College Lanarkshire

























### **Newbattle Abbey College**













### **North East Scotland College**

























## **Scotland's Rural College (SRUC)**





















## **South Lanarkshire Colle