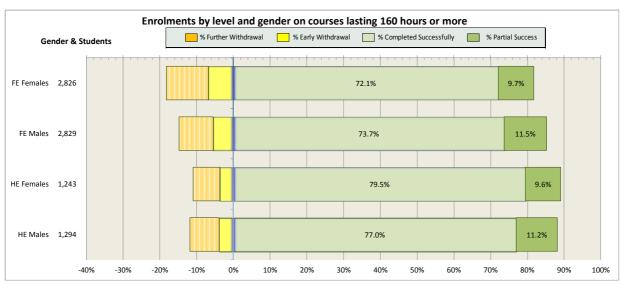

4. North East Scotland College                                   | 64 |
| 15. Scotland's Rural College (SRUC)                               | 69 |
| 16. South Lanarkshire College                                     | 74 |
| 17. University of the Highlands and Islands (associated colleges) | 79 |
| 18. West College Scotland                                         | 82 |
| 19. West Lothian College                                          | 87 |

#### Scotland's Colleges 2015-16 Performance Indicators

























### **Ayrshire College**

























### **Borders College**

























### **City of Glasgow College**

























### **Dumfries and Galloway College**

























### **Dundee and Angus College**

























### **Edinburgh College**

























## Fife College

























## **Forth Valley College**

























## **Glasgow Clyde College**

























## **Glasgow Kelvin College**

























# New College Lanarkshire

























### **Newbattle Abbey College**













### **North East Scotland College**

























## **Scotland's Rural College (SRUC)**





















## **South Lanarkshire College**











































## **West College Scotland**

























## **West Lothian College**