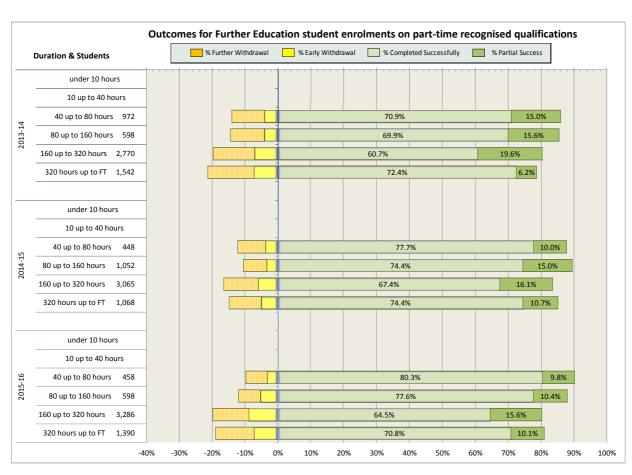

| 74 |
| 17. University of the Highlands and Islands (associated colleges) | 79 |
| 18. West College Scotland                                         | 82 |
| 19. West Lothian College                                          | 87 |

#### Scotland's Colleges 2015-16 Performance Indicators

























### **Ayrshire College**

























### **Borders College**

























### **City of Glasgow College**

























### **Dumfries and Galloway College**

























### **Dundee and Angus College**

























### **Edinburgh College**

























## Fife College

























## **Forth Valley College**

























## **Glasgow Clyde College**

























## **Glasgow Kelvin College**

























# New College Lanarkshire

























### **Newbattle Abbey College**













### **North East Scotland College**

























## **Scotland's Rural College (SRUC)**





















## **South Lanarkshire College**











































## **West College Scotland**

























## **West Lothian College**