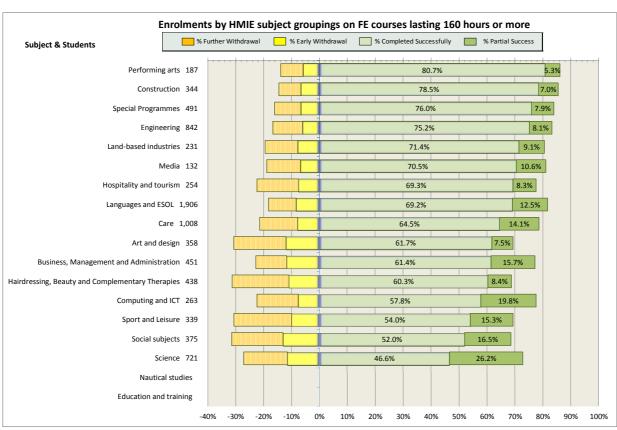

| 74 |
| 17. University of the Highlands and Islands (associated colleges) | 79 |
| 18. West College Scotland                                         | 82 |
| 19. West Lothian College                                          | 87 |

#### Scotland's Colleges 2015-16 Performance Indicators

























### **Ayrshire College**

























### **Borders College**

























### **City of Glasgow College**

























### **Dumfries and Galloway College**

























### **Dundee and Angus College**

























### **Edinburgh College**

























## Fife College

























## **Forth Valley College**

























## **Glasgow Clyde College**

























## **Glasgow Kelvin College**

























# New College Lanarkshire

























### **Newbattle Abbey College**













### **North East Scotland College**

























## **Scotland's Rural College (SRUC)**





















## **South Lanarkshire College**











































## **West College Scotland**

























## **West Lothian College**