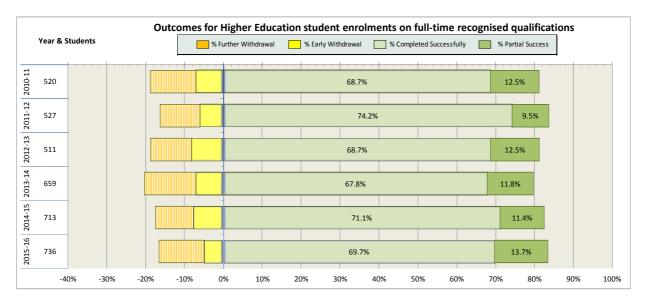

Glasgow College**

























### **Dumfries and Galloway College**

























### **Dundee and Angus College**

























### **Edinburgh College**

























## Fife College

























## **Forth Valley College**

























## **Glasgow Clyde College**

























## **Glasgow Kelvin College**

























# New College Lanarkshire

























### **Newbattle Abbey College**













### **North East Scotland College**

























## **Scotland's Rural College (SRUC)**





















## **South Lanarkshire College**











































## **West College Scotland**

























## **West Lothian College**