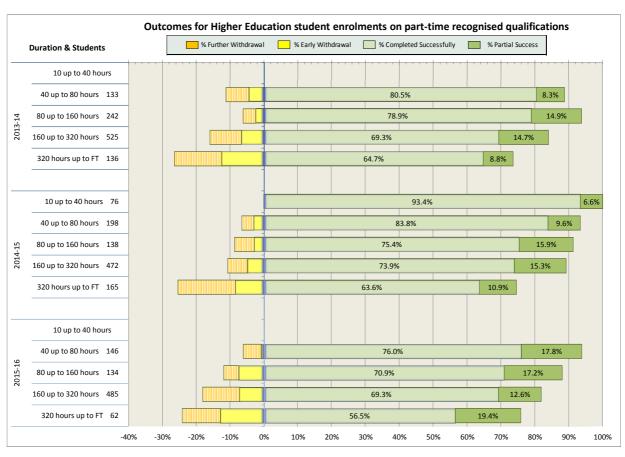

|
| 18. West College Scotland                                         | 82 |
| 19. West Lothian College                                          | 87 |

#### Scotland's Colleges 2015-16 Performance Indicators

























### **Ayrshire College**

























### **Borders College**

























### **City of Glasgow College**

























### **Dumfries and Galloway College**

























### **Dundee and Angus College**

























### **Edinburgh College**

























## Fife College

























## **Forth Valley College**

























## **Glasgow Clyde College**

























## **Glasgow Kelvin College**

























# New College Lanarkshire

























### **Newbattle Abbey College**













### **North East Scotland College**

























## **Scotland's Rural College (SRUC)**





















## **South Lanarkshire College**











































## **West College Scotland**

























## **West Lothian College**