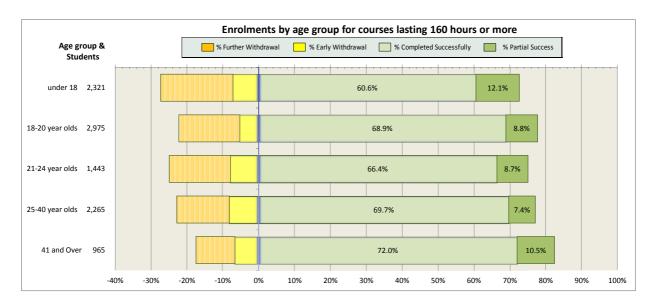

's Rural College (SRUC)                               | 69 |
| 16. South Lanarkshire College                                     | 74 |
| 17. University of the Highlands and Islands (associated colleges) | 79 |
| 18. West College Scotland                                         | 82 |
| 19. West Lothian College                                          | 87 |

#### Scotland's Colleges 2015-16 Performance Indicators

























### **Ayrshire College**

























### **Borders College**

























### **City of Glasgow College**

























### **Dumfries and Galloway College**

























### **Dundee and Angus College**

























### **Edinburgh College**

























## Fife College

























## **Forth Valley College**

























## **Glasgow Clyde College**

























## **Glasgow Kelvin College**

























# New College Lanarkshire

























### **Newbattle Abbey College**













### **North East Scotland College**

























## **Scotland's Rural College (SRUC)**





















## **South Lanarkshire College**











































## **West College Scotland**

























## **West Lothian College**