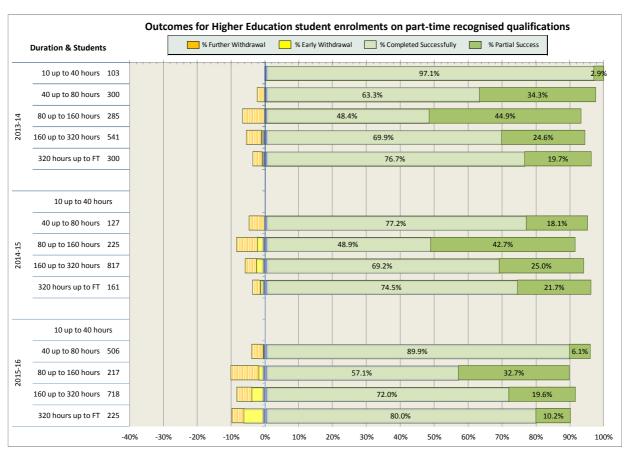

| 64 |
| 15. Scotland's Rural College (SRUC)                               | 69 |
| 16. South Lanarkshire College                                     | 74 |
| 17. University of the Highlands and Islands (associated colleges) | 79 |
| 18. West College Scotland                                         | 82 |
| 19. West Lothian College                                          | 87 |

#### Scotland's Colleges 2015-16 Performance Indicators

























### **Ayrshire College**

























### **Borders College**

























### **City of Glasgow College**

























### **Dumfries and Galloway College**

























### **Dundee and Angus College**

























### **Edinburgh College**

























## Fife College

























## **Forth Valley College**

























## **Glasgow Clyde College**

























## **Glasgow Kelvin College**

























# New College Lanarkshire

























### **Newbattle Abbey College**













### **North East Scotland College**

























## **Scotland's Rural College (SRUC)**





















## **South Lanarkshire College**











































## **West College Scotland**

























## **West Lothian College**