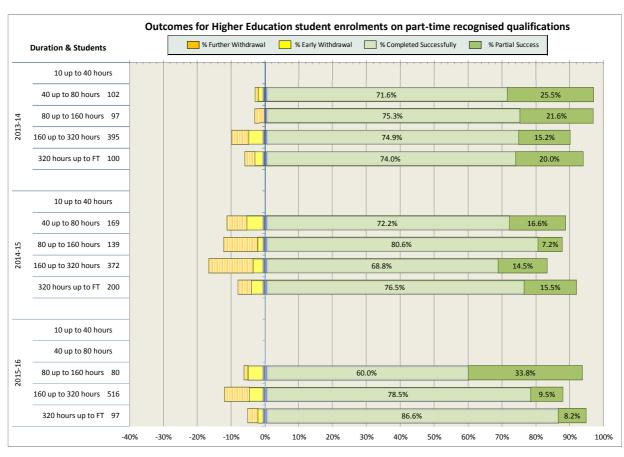

e Highlands and Islands (associated colleges) | 79 |
| 18. West College Scotland                                         | 82 |
| 19. West Lothian College                                          | 87 |

#### Scotland's Colleges 2015-16 Performance Indicators

























### **Ayrshire College**

























### **Borders College**

























### **City of Glasgow College**

























### **Dumfries and Galloway College**

























### **Dundee and Angus College**

























### **Edinburgh College**

























## Fife College

























## **Forth Valley College**

























## **Glasgow Clyde College**

























## **Glasgow Kelvin College**

























# New College Lanarkshire

























### **Newbattle Abbey College**













### **North East Scotland College**

























## **Scotland's Rural College (SRUC)**





















## **South Lanarkshire College**











































## **West College Scotland**

























## **West Lothian College**