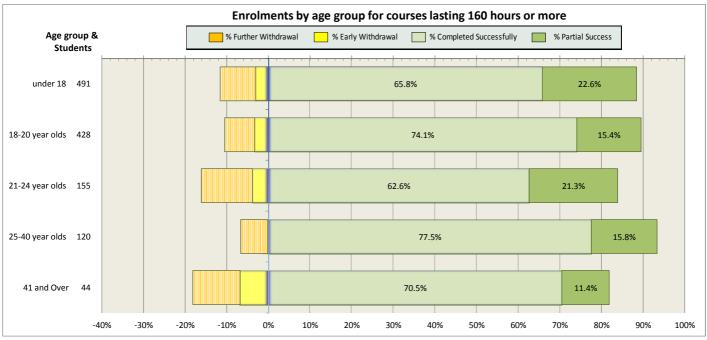

Colleges 2015-16 Performance Indicators

























### **Ayrshire College**

























### **Borders College**

























### **City of Glasgow College**

























### **Dumfries and Galloway College**

























### **Dundee and Angus College**

























### **Edinburgh College**

























## Fife College

























## **Forth Valley College**

























## **Glasgow Clyde College**

























## **Glasgow Kelvin College**

























# New College Lanarkshire

























### **Newbattle Abbey College**













### **North East Scotland College**

























## **Scotland's Rural College (SRUC)**





















## **South Lanarkshire College**











































## **West College Scotland**

























## **West Lothian College**