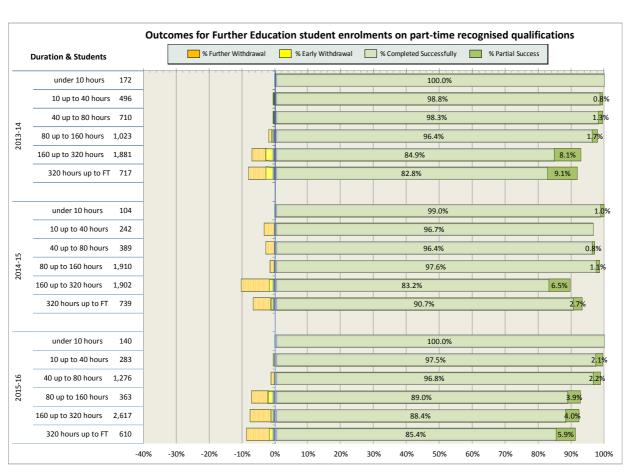

| 69 |
| 16. South Lanarkshire College                                     | 74 |
| 17. University of the Highlands and Islands (associated colleges) | 79 |
| 18. West College Scotland                                         | 82 |
| 19. West Lothian College                                          | 87 |

#### Scotland's Colleges 2015-16 Performance Indicators

























### **Ayrshire College**

























### **Borders College**

























### **City of Glasgow College**

























### **Dumfries and Galloway College**

























### **Dundee and Angus College**

























### **Edinburgh College**

























## Fife College

























## **Forth Valley College**

























## **Glasgow Clyde College**

























## **Glasgow Kelvin College**

























# New College Lanarkshire

























### **Newbattle Abbey College**













### **North East Scotland College**

























## **Scotland's Rural College (SRUC)**





















## **South Lanarkshire College**











































## **West College Scotland**

























## **West Lothian College**