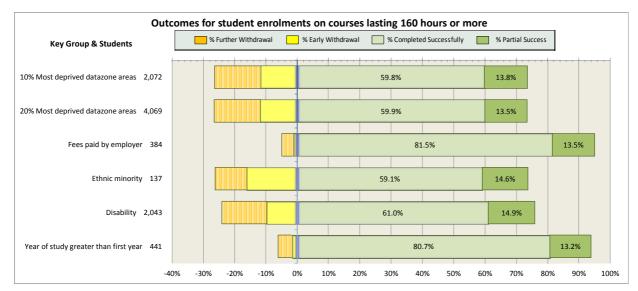

1. Glasgow Kelvin College                                        | 52 |
| 12. New College Lanarkshire                                       | 57 |
| 13. Newbattle Abbey College                                       | 62 |
| 14. North East Scotland College                                   | 64 |
| 15. Scotland's Rural College (SRUC)                               | 69 |
| 16. South Lanarkshire College                                     | 74 |
| 17. University of the Highlands and Islands (associated colleges) | 79 |
| 18. West College Scotland                                         | 82 |
| 19. West Lothian College                                          | 87 |

#### Scotland's Colleges 2015-16 Performance Indicators

























### **Ayrshire College**

























### **Borders College**

























### **City of Glasgow College**

























### **Dumfries and Galloway College**

























### **Dundee and Angus College**

























### **Edinburgh College**

























## Fife College

























## **Forth Valley College**

























## **Glasgow Clyde College**

























## **Glasgow Kelvin College**

























# New College Lanarkshire

























### **Newbattle Abbey College**













### **North East Scotland College**

























## **Scotland's Rural College (SRUC)**





















## **South Lanarkshire College**











































## **West College Scot