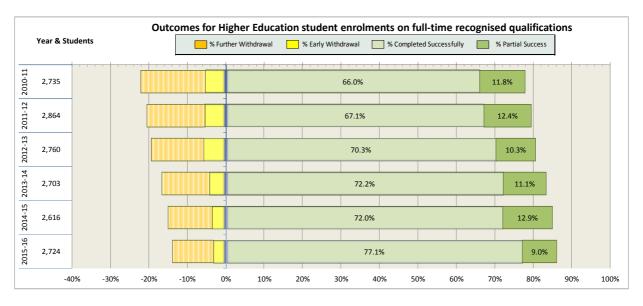

| 87 |

#### Scotland's Colleges 2015-16 Performance Indicators

























### **Ayrshire College**

























### **Borders College**

























### **City of Glasgow College**

























### **Dumfries and Galloway College**

























### **Dundee and Angus College**

























### **Edinburgh College**

























## Fife College

























## **Forth Valley College**

























## **Glasgow Clyde College**

























## **Glasgow Kelvin College**

























# New College Lanarkshire

























### **Newbattle Abbey College**













### **North East Scotland College**

























## **Scotland's Rural College (SRUC)**





















## **South Lanarkshire College**











































## **West College Scotland**

























## **West Lothian College**