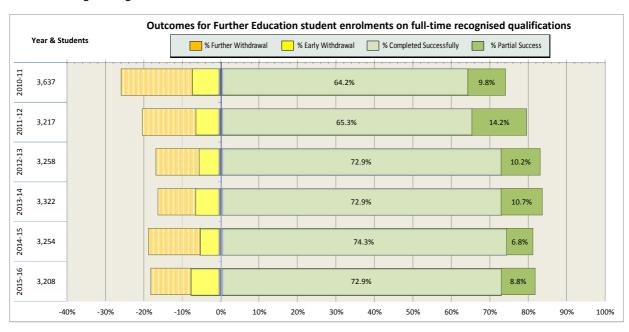

| 62 |
| 14. North East Scotland College                                   | 64 |
| 15. Scotland's Rural College (SRUC)                               | 69 |
| 16. South Lanarkshire College                                     | 74 |
| 17. University of the Highlands and Islands (associated colleges) | 79 |
| 18. West College Scotland                                         | 82 |
| 19. West Lothian College                                          | 87 |

#### Scotland's Colleges 2015-16 Performance Indicators

























### **Ayrshire College**

























### **Borders College**

























### **City of Glasgow College**

























### **Dumfries and Galloway College**

























### **Dundee and Angus College**

























### **Edinburgh College**

























## Fife College

























## **Forth Valley College**

























## **Glasgow Clyde College**

























## **Glasgow Kelvin College**

























# New College Lanarkshire

























### **Newbattle Abbey College**













### **North East Scotland College**

























## **Scotland's Rural College (SRUC)**





















## **South Lanarkshire College**











































## **West College Scotland**

























## **West Lothian College**