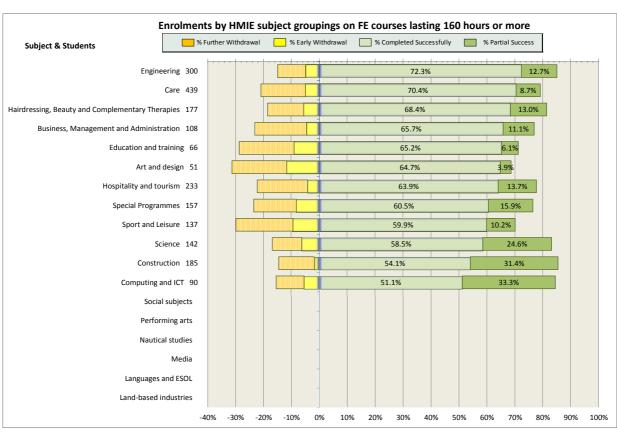

College**

























### **Dumfries and Galloway College**

























### **Dundee and Angus College**

























### **Edinburgh College**

























## Fife College

























## **Forth Valley College**

























## **Glasgow Clyde College**

























## **Glasgow Kelvin College**

























# New College Lanarkshire

























### **Newbattle Abbey College**













### **North East Scotland College**

























## **Scotland's Rural College (SRUC)**





















## **South Lanarkshire College**











































## **West College Scotland**

























## **West Lothian College**