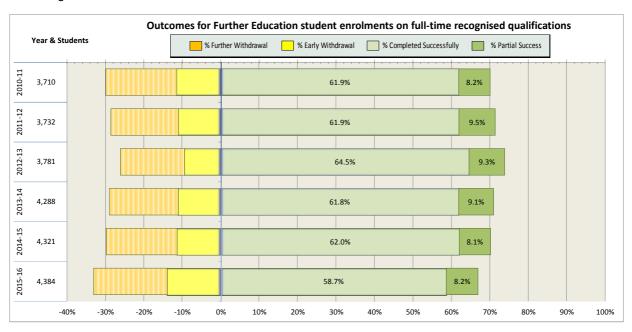

s) | 79 |
| 18. West College Scotland                                         | 82 |
| 19. West Lothian College                                          | 87 |

#### Scotland's Colleges 2015-16 Performance Indicators

























### **Ayrshire College**

























### **Borders College**

























### **City of Glasgow College**

























### **Dumfries and Galloway College**

























### **Dundee and Angus College**

























### **Edinburgh College**

























## Fife College

























## **Forth Valley College**

























## **Glasgow Clyde College**

























## **Glasgow Kelvin College**

























# New College Lanarkshire

























### **Newbattle Abbey College**













### **North East Scotland College**

























## **Scotland's Rural College (SRUC)**





















## **South Lanarkshire College**











































## **West College Scotland**

























## **West Lothian College**