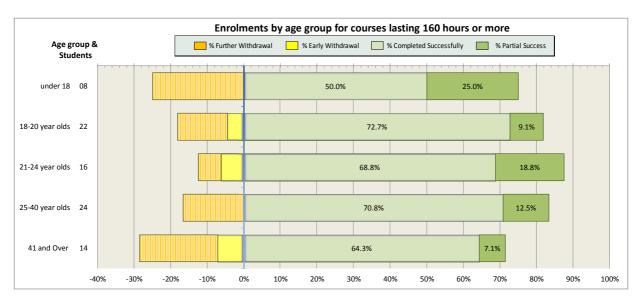

| 82 |
| 19. West Lothian College                                          | 87 |

#### Scotland's Colleges 2015-16 Performance Indicators

























### **Ayrshire College**

























### **Borders College**

























### **City of Glasgow College**

























### **Dumfries and Galloway College**

























### **Dundee and Angus College**

























### **Edinburgh College**

























## Fife College

























## **Forth Valley College**

























## **Glasgow Clyde College**

























## **Glasgow Kelvin College**

























# New College Lanarkshire

























### **Newbattle Abbey College**













### **North East Scotland College**

























## **Scotland's Rural College (SRUC)**





















## **South Lanarkshire College**











































## **West College Scotland**

























## **West Lothian College**