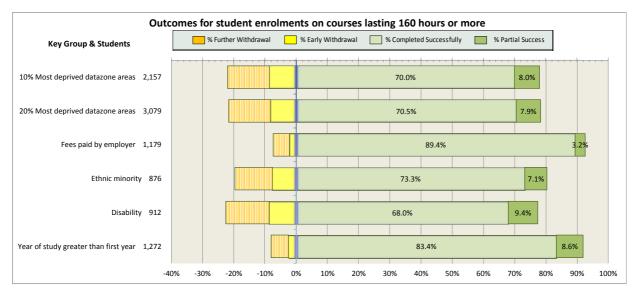

and Islands (associated colleges) | 79 |
| 18. West College Scotland                                         | 82 |
| 19. West Lothian College                                          | 87 |

#### Scotland's Colleges 2015-16 Performance Indicators

























### **Ayrshire College**

























### **Borders College**

























### **City of Glasgow College**

























### **Dumfries and Galloway College**

























### **Dundee and Angus College**

























### **Edinburgh College**

























## Fife College

























## **Forth Valley College**

























## **Glasgow Clyde College**

























## **Glasgow Kelvin College**

























# New College Lanarkshire

























### **Newbattle Abbey College**













### **North East Scotland College**

























## **Scotland's Rural College (SRUC)**





















## **South Lanarkshire College**











































## **West College Scotland**

























## **West Lothian College**