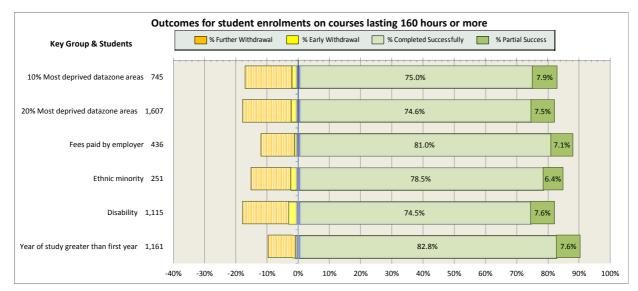

| 16. South Lanarkshire College                                     | 74 |
| 17. University of the Highlands and Islands (associated colleges) | 79 |
| 18. West College Scotland                                         | 82 |
| 19. West Lothian College                                          | 87 |

#### Scotland's Colleges 2015-16 Performance Indicators

























### **Ayrshire College**

























### **Borders College**

























### **City of Glasgow College**

























### **Dumfries and Galloway College**

























### **Dundee and Angus College**

























### **Edinburgh College**

























## Fife College

























## **Forth Valley College**

























## **Glasgow Clyde College**

























## **Glasgow Kelvin College**

























# New College Lanarkshire

























### **Newbattle Abbey College**













### **North East Scotland College**

























## **Scotland's Rural College (SRUC)**





















## **South Lanarkshire College**











































## **West College Scotland**

























## **West Lothian College**