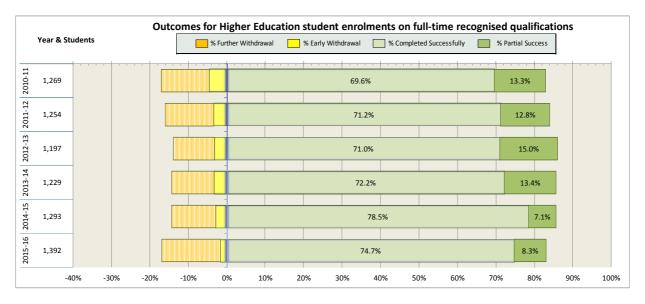

| 69 |
| 16. South Lanarkshire College                                     | 74 |
| 17. University of the Highlands and Islands (associated colleges) | 79 |
| 18. West College Scotland                                         | 82 |
| 19. West Lothian College                                          | 87 |

#### Scotland's Colleges 2015-16 Performance Indicators

























### **Ayrshire College**

























### **Borders College**

























### **City of Glasgow College**

























### **Dumfries and Galloway College**

























### **Dundee and Angus College**

























### **Edinburgh College**

























## Fife College

























## **Forth Valley College**

























## **Glasgow Clyde College**

























## **Glasgow Kelvin College**

























# New College Lanarkshire

























### **Newbattle Abbey College**













### **North East Scotland College**

























## **Scotland's Rural College (SRUC)**





















## **South Lanarkshire College**











































## **West College Scotland**

























## **West Lothian College**