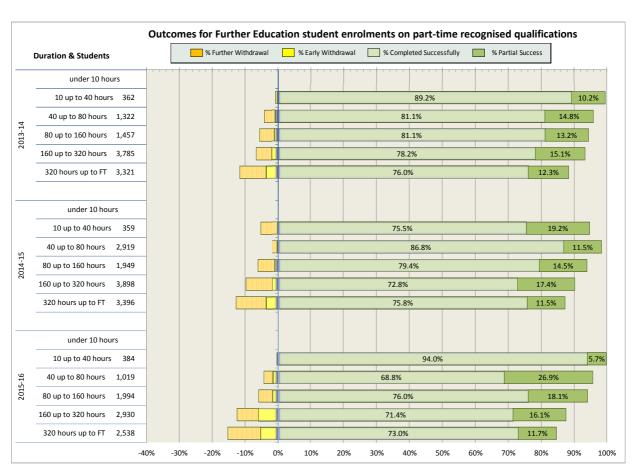

| 64 |
| 15. Scotland's Rural College (SRUC)                               | 69 |
| 16. South Lanarkshire College                                     | 74 |
| 17. University of the Highlands and Islands (associated colleges) | 79 |
| 18. West College Scotland                                         | 82 |
| 19. West Lothian College                                          | 87 |

#### Scotland's Colleges 2015-16 Performance Indicators

























### **Ayrshire College**

























### **Borders College**

























### **City of Glasgow College**

























### **Dumfries and Galloway College**

























### **Dundee and Angus College**

























### **Edinburgh College**

























## Fife College

























## **Forth Valley College**

























## **Glasgow Clyde College**

























## **Glasgow Kelvin College**

























# New College Lanarkshire

























### **Newbattle Abbey College**













### **North East Scotland College**

























## **Scotland's Rural College (SRUC)**





















## **South Lanarkshire College**











































## **West College Scotland**

























## **West Lothian College**