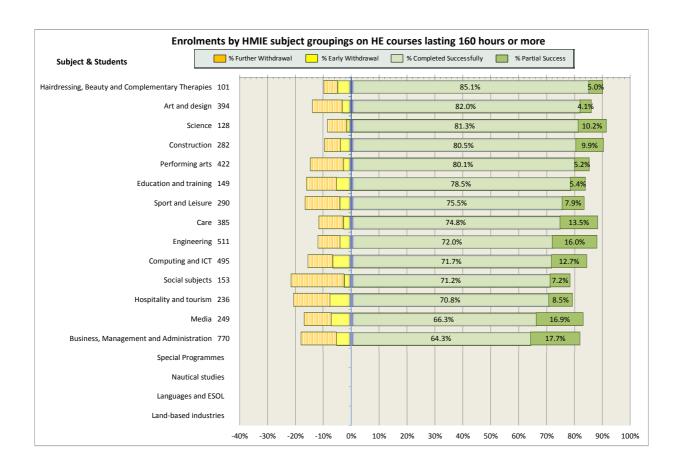

| 64 |
| 15. Scotland's Rural College (SRUC)                               | 69 |
| 16. South Lanarkshire College                                     | 74 |
| 17. University of the Highlands and Islands (associated colleges) | 79 |
| 18. West College Scotland                                         | 82 |
| 19. West Lothian College                                          | 87 |

#### Scotland's Colleges 2015-16 Performance Indicators

























### **Ayrshire College**

























### **Borders College**

























### **City of Glasgow College**

























### **Dumfries and Galloway College**

























### **Dundee and Angus College**

























### **Edinburgh College**

























## Fife College

























## **Forth Valley College**

























## **Glasgow Clyde College**

























## **Glasgow Kelvin College**

























# New College Lanarkshire

























### **Newbattle Abbey College**













### **North East Scotland College**

























## **Scotland's Rural College (SRUC)**





















## **South Lanarkshire College**











































## **West College Scotland**

























## **West Lothian College**