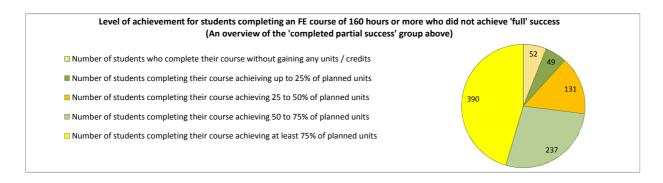

79 |
| 18. West College Scotland                                         | 82 |
| 19. West Lothian College                                          | 87 |

#### Scotland's Colleges 2015-16 Performance Indicators

























### **Ayrshire College**

























### **Borders College**

























### **City of Glasgow College**

























### **Dumfries and Galloway College**

























### **Dundee and Angus College**

























### **Edinburgh College**

























## Fife College

























## **Forth Valley College**

























## **Glasgow Clyde College**

























## **Glasgow Kelvin College**

























# New College Lanarkshire

























### **Newbattle Abbey College**













### **North East Scotland College**

























## **Scotland's Rural College (SRUC)**





















## **South Lanarkshire College**











































## **West College Scotland**

























## **West Lothian College**