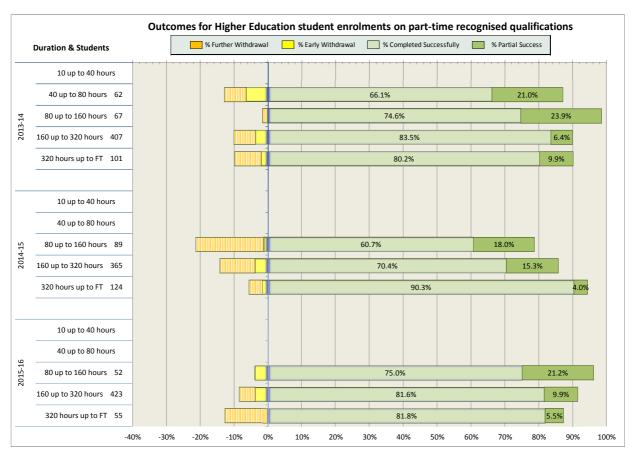

| 47 |
| 11. Glasgow Kelvin College                                        | 52 |
| 12. New College Lanarkshire                                       | 57 |
| 13. Newbattle Abbey College                                       | 62 |
| 14. North East Scotland College                                   | 64 |
| 15. Scotland's Rural College (SRUC)                               | 69 |
| 16. South Lanarkshire College                                     | 74 |
| 17. University of the Highlands and Islands (associated colleges) | 79 |
| 18. West College Scotland                                         | 82 |
| 19. West Lothian College                                          | 87 |

#### Scotland's Colleges 2015-16 Performance Indicators

























### **Ayrshire College**

























### **Borders College**

























### **City of Glasgow College**

























### **Dumfries and Galloway College**

























### **Dundee and Angus College**

























### **Edinburgh College**

























## Fife College

























## **Forth Valley College**

























## **Glasgow Clyde College**

























## **Glasgow Kelvin College**

























# New College Lanarkshire

























### **Newbattle Abbey College**













### **North East Scotland College**

























## **Scotland's Rural College (SRUC)**





















## **South Lanarkshire College**











































## **West