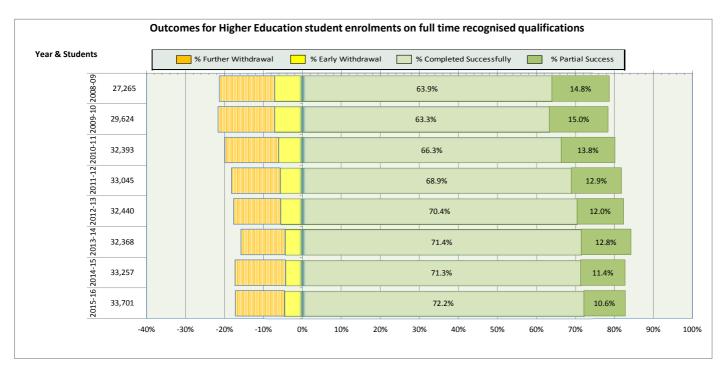

Clyde College                                         | 47 |
| 11. Glasgow Kelvin College                                        | 52 |
| 12. New College Lanarkshire                                       | 57 |
| 13. Newbattle Abbey College                                       | 62 |
| 14. North East Scotland College                                   | 64 |
| 15. Scotland's Rural College (SRUC)                               | 69 |
| 16. South Lanarkshire College                                     | 74 |
| 17. University of the Highlands and Islands (associated colleges) | 79 |
| 18. West College Scotland                                         | 82 |
| 19. West Lothian College                                          | 87 |

#### Scotland's Colleges 2015-16 Performance Indicators

























### **Ayrshire College**

























### **Borders College**

























### **City of Glasgow College**

























### **Dumfries and Galloway College**

























### **Dundee and Angus College**

























### **Edinburgh College**

























## Fife College

























## **Forth Valley College**

























## **Glasgow Clyde College**

























## **Glasgow Kelvin College**

























# New College Lanarkshire

























### **Newbattle Abbey College**













### **North East Scotland College**

























## **Scotland's Rural College (SRUC)**





















## **South Lanarkshire College**