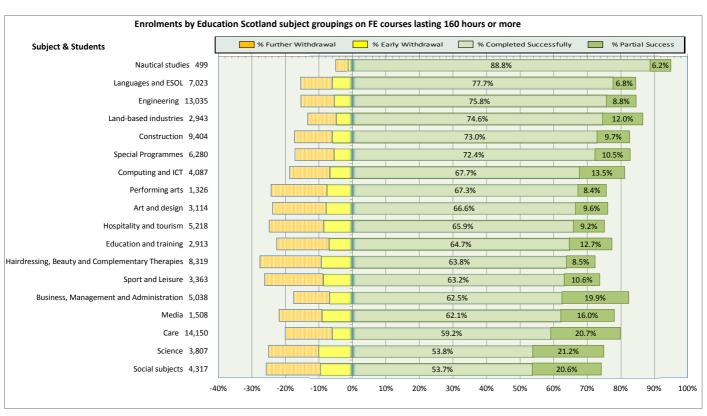

llege                                         | 47 |
| 11. Glasgow Kelvin College                                        | 52 |
| 12. New College Lanarkshire                                       | 57 |
| 13. Newbattle Abbey College                                       | 62 |
| 14. North East Scotland College                                   | 64 |
| 15. Scotland's Rural College (SRUC)                               | 69 |
| 16. South Lanarkshire College                                     | 74 |
| 17. University of the Highlands and Islands (associated colleges) | 79 |
| 18. West College Scotland                                         | 82 |
| 19. West Lothian College                                          | 87 |

#### Scotland's Colleges 2015-16 Performance Indicators

























### **Ayrshire College**

























### **Borders College**

























### **City of Glasgow College**

























### **Dumfries and Galloway College**

























### **Dundee and Angus College**

























### **Edinburgh College**

























## Fife College

























## **Forth Valley College**

























## **Glasgow Clyde College**

























## **Glasgow Kelvin College**

























# New College Lanarkshire

























### **Newbattle Abbey College**













### **North East Scotland College**

























## **Scotland's Rural College (SRUC)**





















## **South Lanarkshire College**