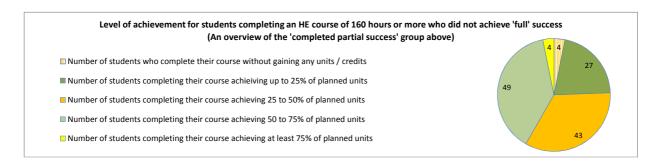

| 69 |
| 16. South Lanarkshire College                                     | 74 |
| 17. University of the Highlands and Islands (associated colleges) | 79 |
| 18. West College Scotland                                         | 82 |
| 19. West Lothian College                                          | 87 |

#### Scotland's Colleges 2015-16 Performance Indicators

























### **Ayrshire College**

























### **Borders College**

























### **City of Glasgow College**

























### **Dumfries and Galloway College**

























### **Dundee and Angus College**

























### **Edinburgh College**

























## Fife College

























## **Forth Valley College**

























## **Glasgow Clyde College**

























## **Glasgow Kelvin College**

























# New College Lanarkshire

























### **Newbattle Abbey College**













### **North East Scotland College**

























## **Scotland's Rural College (SRUC)**





















## **South Lanarkshire College**











































## **West College Scotland**

























## **West Lothian College**