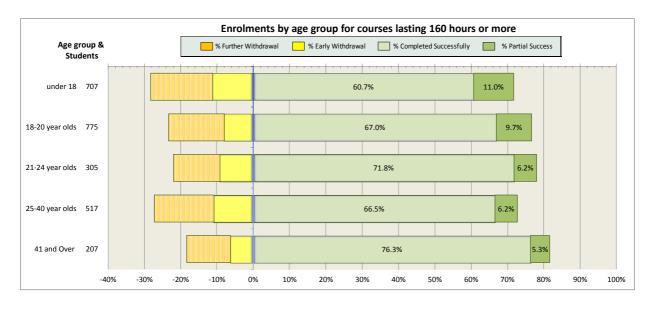

e Abbey College                                       | 62 |
| 14. North East Scotland College                                   | 64 |
| 15. Scotland's Rural College (SRUC)                               | 69 |
| 16. South Lanarkshire College                                     | 74 |
| 17. University of the Highlands and Islands (associated colleges) | 79 |
| 18. West College Scotland                                         | 82 |
| 19. West Lothian College                                          | 87 |

#### Scotland's Colleges 2015-16 Performance Indicators

























### **Ayrshire College**

























### **Borders College**

























### **City of Glasgow College**

























### **Dumfries and Galloway College**

























### **Dundee and Angus College**

























### **Edinburgh College**

























## Fife College

























## **Forth Valley College**

























## **Glasgow Clyde College**

























## **Glasgow Kelvin College**

























# New College Lanarkshire

























### **Newbattle Abbey College**













### **North East Scotland College**

























## **Scotland's Rural College (SRUC)**





















## **South Lanarkshire College**











































## **West College Scotland**

























## **West Lothian College**