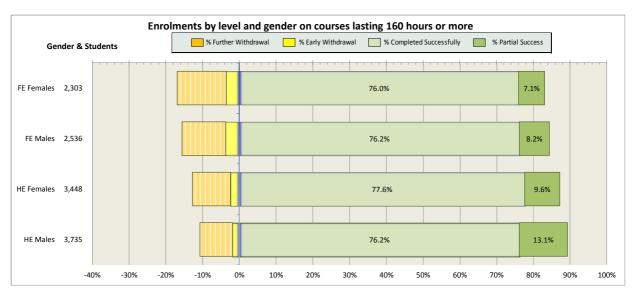

| 57 |
| 13. Newbattle Abbey College                                       | 62 |
| 14. North East Scotland College                                   | 64 |
| 15. Scotland's Rural College (SRUC)                               | 69 |
| 16. South Lanarkshire College                                     | 74 |
| 17. University of the Highlands and Islands (associated colleges) | 79 |
| 18. West College Scotland                                         | 82 |
| 19. West Lothian College                                          | 87 |

#### Scotland's Colleges 2015-16 Performance Indicators

























### **Ayrshire College**

























### **Borders College**

























### **City of Glasgow College**

























### **Dumfries and Galloway College**

























### **Dundee and Angus College**

























### **Edinburgh College**

























## Fife College

























## **Forth Valley College**

























## **Glasgow Clyde College**

























## **Glasgow Kelvin College**

























# New College Lanarkshire

























### **Newbattle Abbey College**













### **North East Scotland College**

























## **Scotland's Rural College (SRUC)**





















## **South Lanarkshire College**











































## **West College Scotland**

























## **West Lothian College**