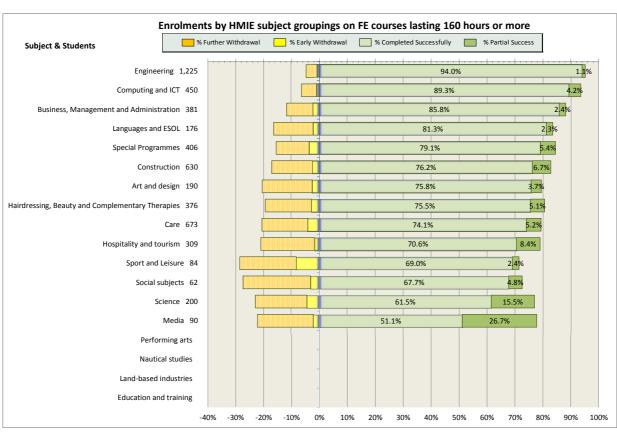

69 |
| 16. South Lanarkshire College                                     | 74 |
| 17. University of the Highlands and Islands (associated colleges) | 79 |
| 18. West College Scotland                                         | 82 |
| 19. West Lothian College                                          | 87 |

#### Scotland's Colleges 2015-16 Performance Indicators

























### **Ayrshire College**

























### **Borders College**

























### **City of Glasgow College**

























### **Dumfries and Galloway College**

























### **Dundee and Angus College**

























### **Edinburgh College**

























## Fife College

























## **Forth Valley College**

























## **Glasgow Clyde College**

























## **Glasgow Kelvin College**

























# New College Lanarkshire

























### **Newbattle Abbey College**













### **North East Scotland College**

























## **Scotland's Rural College (SRUC)**





















## **South Lanarkshire College**











































## **West College Scotland**

























## **West Lothian College**