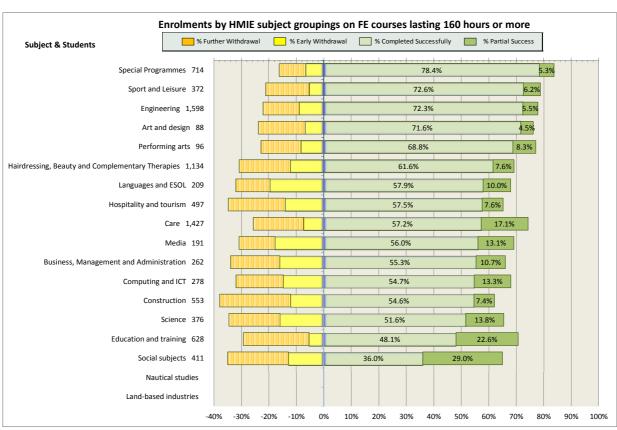

. West College Scotland                                         | 82 |
| 19. West Lothian College                                          | 87 |

#### Scotland's Colleges 2015-16 Performance Indicators

























### **Ayrshire College**

























### **Borders College**

























### **City of Glasgow College**

























### **Dumfries and Galloway College**

























### **Dundee and Angus College**

























### **Edinburgh College**

























## Fife College

























## **Forth Valley College**

























## **Glasgow Clyde College**

























## **Glasgow Kelvin College**

























# New College Lanarkshire

























### **Newbattle Abbey College**













### **North East Scotland College**

























## **Scotland's Rural College (SRUC)**





















## **South Lanarkshire College**











































## **West College Scotland**

























## **West Lothian College**