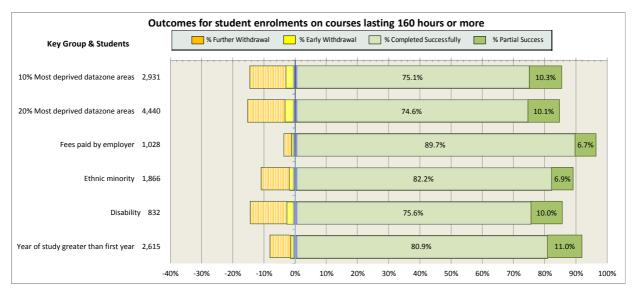

| 57 |
| 13. Newbattle Abbey College                                       | 62 |
| 14. North East Scotland College                                   | 64 |
| 15. Scotland's Rural College (SRUC)                               | 69 |
| 16. South Lanarkshire College                                     | 74 |
| 17. University of the Highlands and Islands (associated colleges) | 79 |
| 18. West College Scotland                                         | 82 |
| 19. West Lothian College                                          | 87 |

#### Scotland's Colleges 2015-16 Performance Indicators

























### **Ayrshire College**

























### **Borders College**

























### **City of Glasgow College**

























### **Dumfries and Galloway College**

























### **Dundee and Angus College**

























### **Edinburgh College**

























## Fife College

























## **Forth Valley College**

























## **Glasgow Clyde College**

























## **Glasgow Kelvin College**

























# New College Lanarkshire

























### **Newbattle Abbey College**













### **North East Scotland College**

























## **Scotland's Rural College (SRUC)**





















## **South Lanarkshire College**











































## **West College Scotland**

























## **West Lothian College**