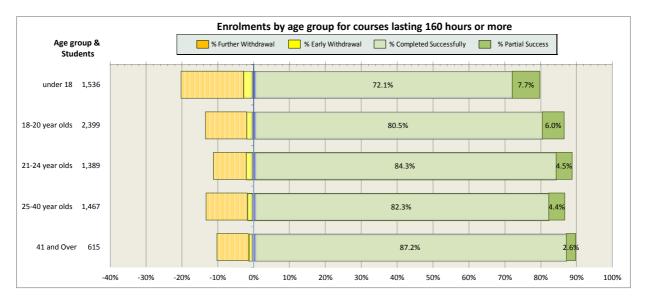

| 69 |
| 16. South Lanarkshire College                                     | 74 |
| 17. University of the Highlands and Islands (associated colleges) | 79 |
| 18. West College Scotland                                         | 82 |
| 19. West Lothian College                                          | 87 |

#### Scotland's Colleges 2015-16 Performance Indicators

























### **Ayrshire College**

























### **Borders College**

























### **City of Glasgow College**

























### **Dumfries and Galloway College**

























### **Dundee and Angus College**

























### **Edinburgh College**

























## Fife College

























## **Forth Valley College**

























## **Glasgow Clyde College**

























## **Glasgow Kelvin College**

























# New College Lanarkshire

























### **Newbattle Abbey College**













### **North East Scotland College**

























## **Scotland's Rural College (SRUC)**





















## **South Lanarkshire College**











































## **West College Scotland**

























## **West Lothian College**