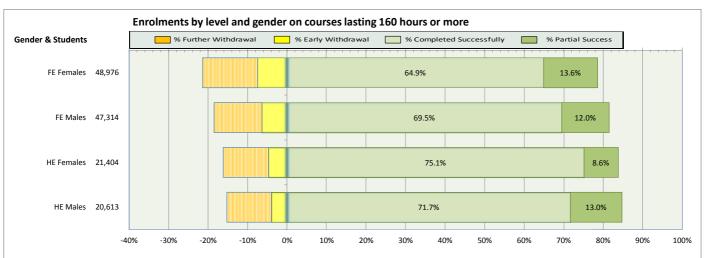

e                                         | 47 |
| 11. Glasgow Kelvin College                                        | 52 |
| 12. New College Lanarkshire                                       | 57 |
| 13. Newbattle Abbey College                                       | 62 |
| 14. North East Scotland College                                   | 64 |
| 15. Scotland's Rural College (SRUC)                               | 69 |
| 16. South Lanarkshire College                                     | 74 |
| 17. University of the Highlands and Islands (associated colleges) | 79 |
| 18. West College Scotland                                         | 82 |
| 19. West Lothian College                                          | 87 |

#### Scotland's Colleges 2015-16 Performance Indicators

























### **Ayrshire College**

























### **Borders College**

























### **City of Glasgow College**

























### **Dumfries and Galloway College**

























### **Dundee and Angus College**

























### **Edinburgh College**

























## Fife College

























## **Forth Valley College**

























## **Glasgow Clyde College**

























## **Glasgow Kelvin College**

























# New College Lanarkshire

























### **Newbattle Abbey College**













### **North East Scotland College**

























## **Scotland's Rural College (SRUC)**





















## **South Lanarkshire College**