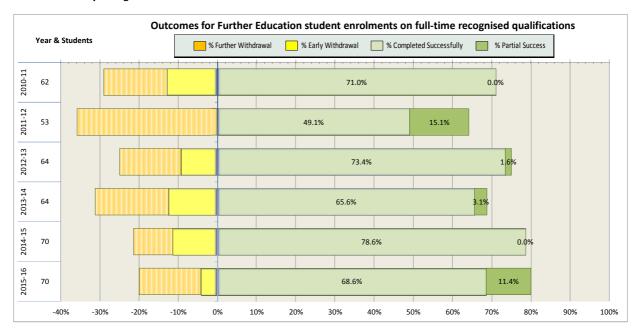

| 82 |
| 19. West Lothian College                                          | 87 |

#### Scotland's Colleges 2015-16 Performance Indicators

























### **Ayrshire College**

























### **Borders College**

























### **City of Glasgow College**

























### **Dumfries and Galloway College**

























### **Dundee and Angus College**

























### **Edinburgh College**

























## Fife College

























## **Forth Valley College**

























## **Glasgow Clyde College**

























## **Glasgow Kelvin College**

























# New College Lanarkshire

























### **Newbattle Abbey College**













### **North East Scotland College**

























## **Scotland's Rural College (SRUC)**





















## **South Lanarkshire College**











































## **West College Scotland**

























## **West Lothian College**