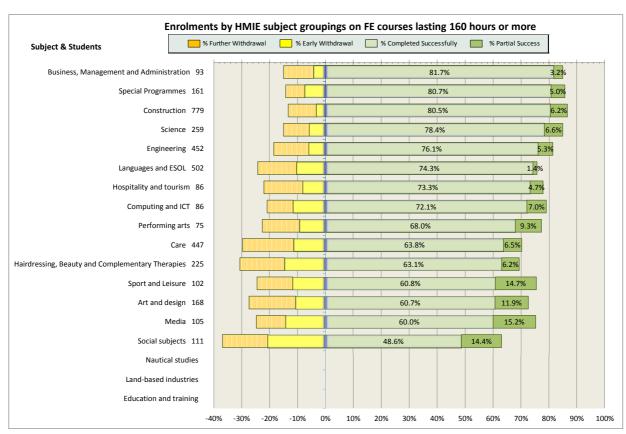

lands and Islands (associated colleges) | 79 |
| 18. West College Scotland                                         | 82 |
| 19. West Lothian College                                          | 87 |

#### Scotland's Colleges 2015-16 Performance Indicators

























### **Ayrshire College**

























### **Borders College**

























### **City of Glasgow College**

























### **Dumfries and Galloway College**

























### **Dundee and Angus College**

























### **Edinburgh College**

























## Fife College

























## **Forth Valley College**

























## **Glasgow Clyde College**

























## **Glasgow Kelvin College**

























# New College Lanarkshire

























### **Newbattle Abbey College**













### **North East Scotland College**

























## **Scotland's Rural College (SRUC)**





















## **South Lanarkshire College**











































## **West College Scotland**

























## **West Lothian College**