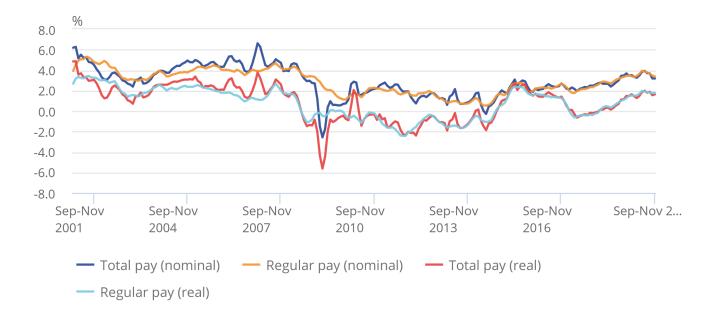

## 6. Earnings growth

Figure 4: Pay growth for employees (including bonuses) has grown by 1.6% on the year when adjusted for inflation

Great Britain average weekly earnings annual growth rates, seasonally adjusted, January to March 2001 to September to November 2019

Figure 4: Pay growth for employees (including bonuses) has grown by 1.6% on the year when adjusted for inflation

Great Britain average weekly earnings annual growth rates, seasonally adjusted, January to March 2001 to September to November 2019

Source: Office for National Statistics - Monthly Wages and Salaries Survey

The earnings estimates are not just a measure of pay rises as they also reflect changes in the number of paid hours worked and changes in the structure of the workforce, for example, more high-paid jobs would have an upward effect on earnings growth rates.

The rate of pay growth trended upwards from spring 2017, reaching 3.9% in May to July 2019, the highest nominal pay growth rate since 2008. However, in September to November 2019, growth dropped to 3.2% for total pay and 3.4% for regular pay. The growth in total pay is impacted downwards by unusually high bonuses having been paid in October 2018, whereas those in October 2019 are at more typical levels.

In real terms, annual pay growth has been positive since December 2017 to February 2018 and is now 1.6% for total pay (compared with 1.5% last month) and 1.8% for regular pay (unchanged from last month).