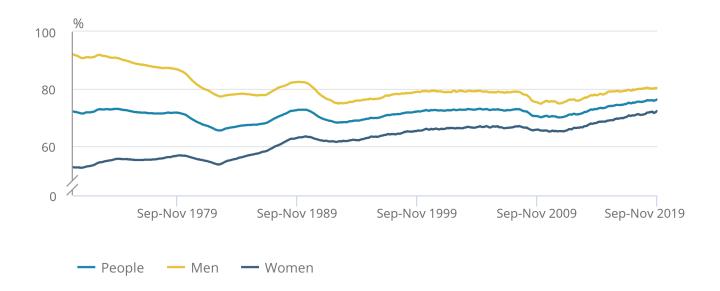

## 3. Employment

Figure 1: The employment rate for all people increased 0.6 percentage points on the year to a record high of 76.3%

UK employment rates (aged 16 to 64 years), seasonally adjusted, January to March 1971 to September to November 2019

# Figure 1: The employment rate for all people increased 0.6 percentage points on the year to a record high of 76.3%

UK employment rates (aged 16 to 64 years), seasonally adjusted, January to March 1971 to September to November 2019

Source: Office for National Statistics - Labour Force Survey

<u>Employment</u> measures the number of people aged 16 years and over in paid work. The employment rate is the proportion of people aged between 16 and 64 years who are in paid work.

Estimated employment rates for people aged between 16 and 64 years have generally been increasing since early 2012 but have levelled off in recent periods (as seen in Figure 1). For September to November 2019:

- the estimated employment rate for people was a record high of 76.3%; this is 0.6 percentage points up on the year and 0.5 percentage points up on the quarter
- the estimated employment rate for men was 80.4%; this is 0.1 percentage points up on the year and 0.2 percentage points up on the quarter
- the estimated employment rate for women was a record high of 72.3%; this is 1.1 percentage points up on the year and a joint record high of 0.7 percentage points up on the guarter

The increase in the employment rate for women in recent years is partly a result of changes to the State Pension age for women, resulting in fewer women retiring between the ages of 60 and 65 years.

Estimates for September to November 2019 show a record 32.90 million people aged 16 years and over in employment, 359,000 more than a year earlier. This annual increase was mainly driven by full-time workers (up 349,000 on the year to a record high of 24.36 million) and women (up 317,000 on the year to a record high of 15.58 million). The annual increase in women working full-time (up 245,000 to a record high of 9.26 million) was the largest since February to April 2017.