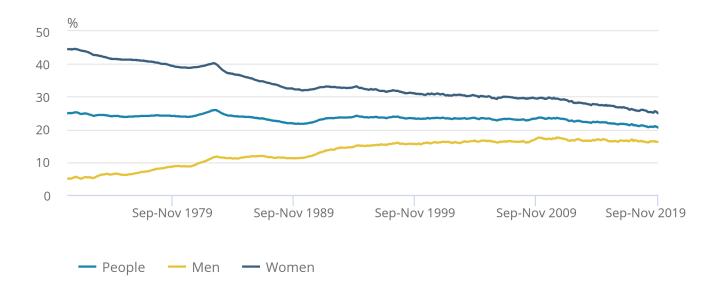

## 5. Economic inactivity

Figure 3: Overall inactivity rate for people aged between 16 and 64 years was a record low of 20.6%, down 0.4 percentage points on the year

UK economic inactivity rate (all people aged 16 to 64 years), seasonally adjusted, January to March 1971 to September to November 2019

Figure 3: Overall inactivity rate for people aged between 16 and 64 years was a record low of 20.6%, down 0.4 percentage points on the year

UK economic inactivity rate (all people aged 16 to 64 years), seasonally adjusted, January to March 1971 to September to November 2019

Source: Office for National Statistics - Labour Force Survey

<u>Economic inactivity</u> measures people without a job but who are not classed as unemployed because they have not been actively seeking work within the last four weeks and/or they are unable to start work within the next two weeks. Our headline measure of economic inactivity is for those aged between 16 and 64 years.

Since comparable records began in 1971, the economic inactivity rate for all people aged between 16 and 64 years has been generally falling (although it increased during recessions). This is because of a gradual fall in the economic inactivity rate for women.

For people aged between 16 and 64 years, for September to November 2019:

- the estimated economic inactivity rate for all people was a record low of 20.6%, down 0.4 percentage points on the year and on the quarter
- the estimated economic inactivity rate for men was 16.2%, largely unchanged on the year but down 0.2 percentage points on the quarter
- the estimated economic inactivity rate for women was a record low of 24.9%, down 0.8 percentage points on the year and down 0.6 percentage points on the quarter

Estimates for September to November 2019 show 8.51 million people aged between 16 and 64 years not in the labour force (economically inactive). This was 145,000 fewer than a year earlier and 587,000 fewer than five years earlier. The annual decrease was driven by women, with the level down 157,000 to reach a record low of 5.18 million.