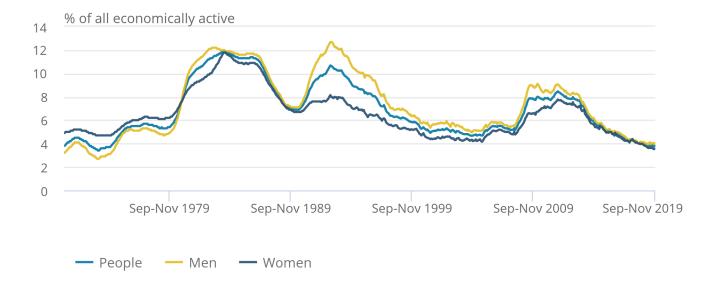

## 4. Unemployment

Figure 2: Unemployment rates have generally been falling for the last six years

UK unemployment rates (aged 16 years and over), seasonally adjusted, January to March 1971 to September to November 2019

Figure 2: Unemployment rates have generally been falling for the last six years

UK unemployment rates (aged 16 years and over), seasonally adjusted, January to March 1971 to September to November 2019

Source: Office for National Statistics - Labour Force Survey

<u>Unemployment</u> measures people without a job who have been actively seeking work within the last four weeks and are available to start work within the next two weeks. The unemployment rate is not the proportion of the total population who are unemployed. It is the proportion of the economically active population (those in work plus those seeking and available to work) who are unemployed.

Estimated unemployment rates for both men and women aged 16 years and over have generally been falling since late 2013 but have levelled off in recent periods (as seen in Figure 5).

For September to November 2019:

- the estimated UK unemployment rate for all people was 3.8%, 0.2 percentage points lower than a year earlier but largely unchanged on the previous quarter
- the estimated UK unemployment rate for men was 4.0%, 0.1 percentage points lower than a year earlier but largely unchanged on the previous quarter
- the estimated UK unemployment rate for women was 3.6%, down 0.4 percentage points on the year and down 0.1 percentage points on the quarter

For September to November 2019, an estimated 1.31 million people were unemployed. This is 64,000 fewer than a year earlier and 618,000 fewer than five years earlier.

More information about unemployment can be found in the <u>Employment in the UK bulletin</u>, published alongside this release.