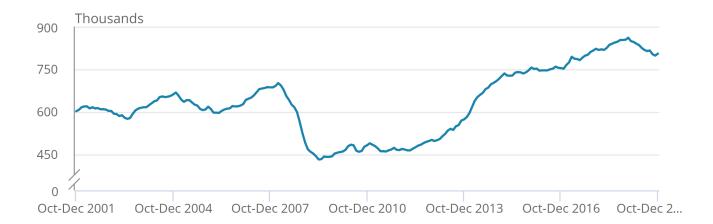

#### 7. Vacancies

Figure 5: The number of vacancies in the UK has been falling since early 2019 but remains high in historical terms, above 800,000

Number of vacancies in the UK, seasonally adjusted, October to December 2001 to October to December 2019

Figure 5: The number of vacancies in the UK has been falling since early 2019 but remains high in historical terms, above 800,000

Number of vacancies in the UK, seasonally adjusted, October to December 2001 to October to December 2019

Source: Office for National Statistics - Vacancy Survey

The estimated <u>number of vacancies</u> in the UK fell sharply during the recession of 2008 to 2009. Since 2012, it has generally increased, although it has been falling since early 2019. For October to December 2019, there were an estimated 805,000 vacancies in the UK, 11,000 fewer than for the previous quarter (July to September 2019) and 49,000 fewer than for the previous year.