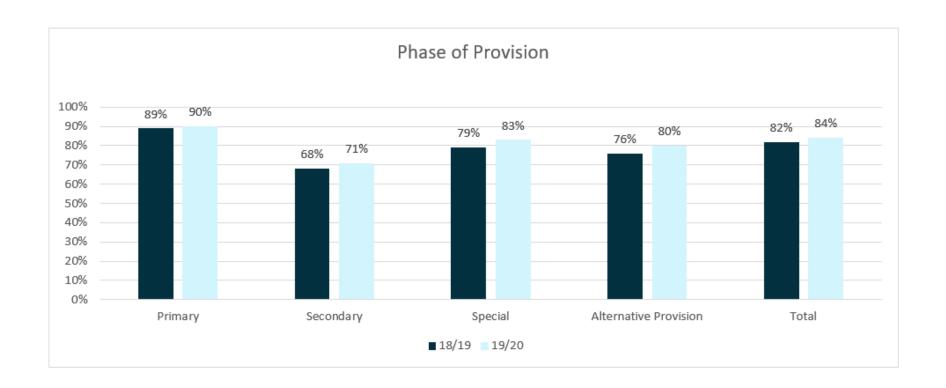

Restated figure 15a and 15b – Academies in MATs with more than one academy as at 31 August 2020 by phase and type (source: <a href="https://get-information-schools.service.gov.uk/">https://get-information-schools.service.gov.uk/</a>)