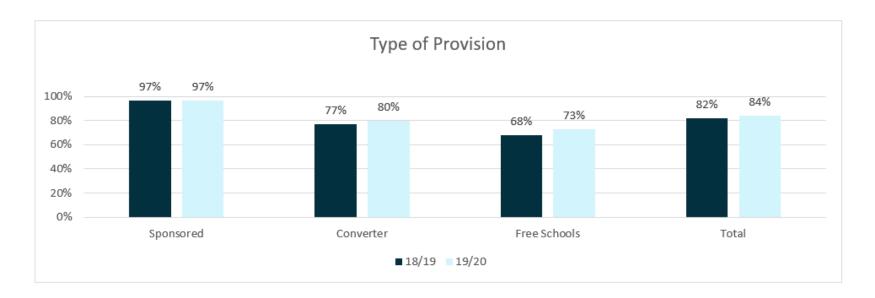

Restated figure 15a and 15b – Academies in MATs with more than one academy as at 31 August 2020 by phase and type (source: <a href="https://get-information-schools.service.gov.uk/">https://get-information-schools.service.gov.uk/</a>)