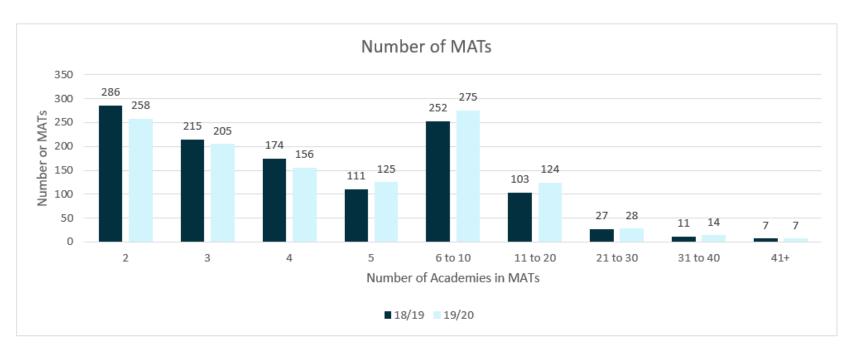

## Restated figure 16 - Number of academies in multi academy trusts as at 31 August 2020 (source: <a href="https://get-information-schools.service.gov.uk/">https://get-information-schools.service.gov.uk/</a>)